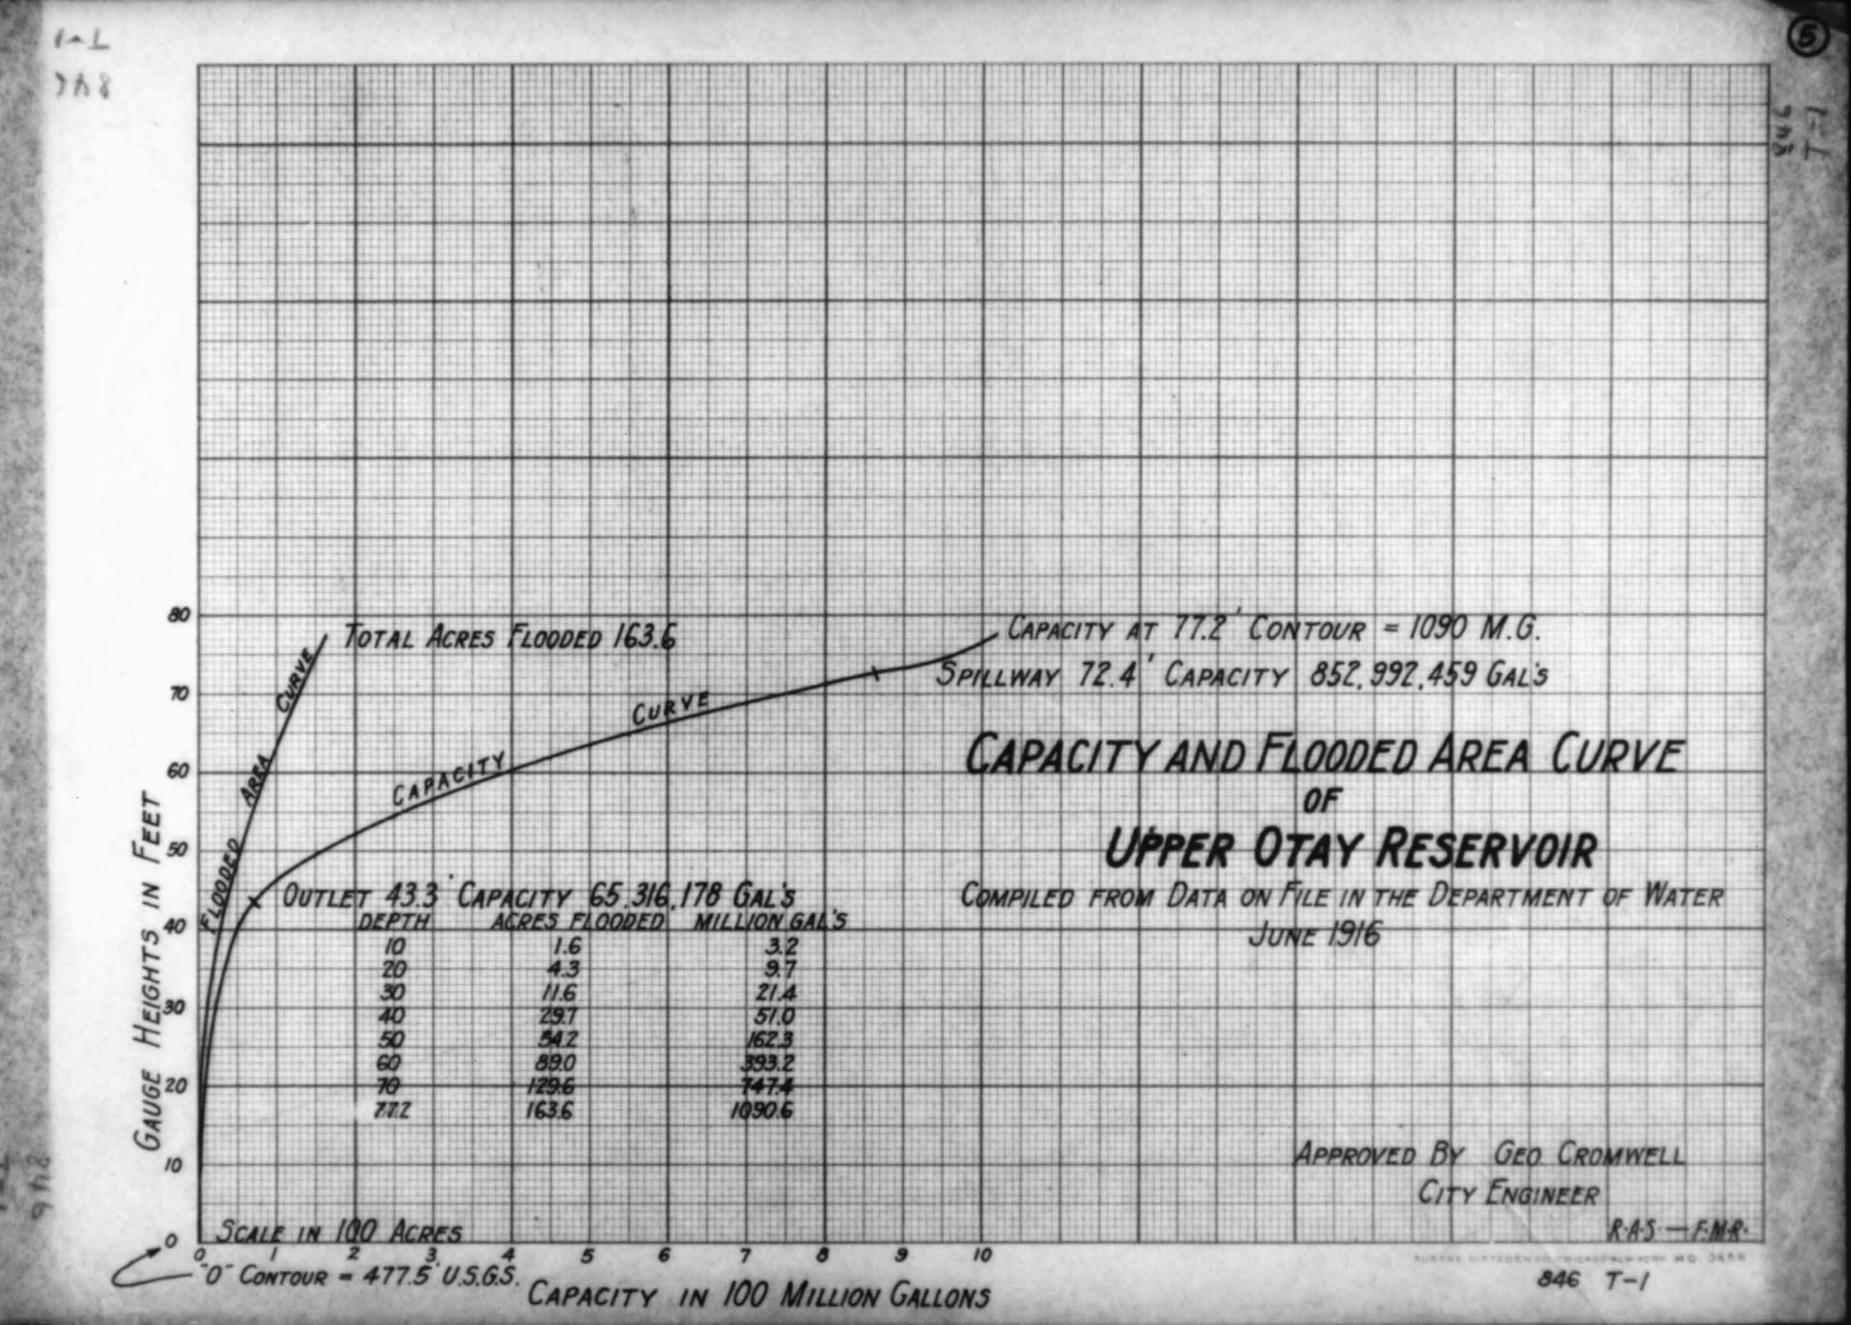

June 33, 1917.

Mr. King:

What is the capacity of the new Murray Dam in gallons and acre feet both?

Also Murray 5960 Ac Ft = 1828 000 000

Eucalyptus 26 ac ft 8 000 000

Ouyamaca 10 800 ac St. 3,519,000,00

By the way add 200,000,000 to Cuyamaca, and add 200,000,000 to Murray dam, because in surveying we have found this to be correct.

Ed Fletcher.

Mr. Ed Fletcher. Office.

Dear Sir:-

The new Murray Dam will hold 5,960 acre feet which equals 1,828,000,000 gallons, + 200,000,000 gal. = 2,028,000,000 gal.

Murray Reservoir will hold 78 acre feet which equals 25,000,000 gallons.

Eucalyptus Reservoir will hold 26 acre feet, equals 8,000,000 gallons.

Cuyamaca - 10,800 acre feet = 3,519,000,000 gallons, + 200,000,000 gal. = 3,719,000,000 gallons.

El Capitan - 140 ft. high - will hold 51,200 acre feet which equals 16,700,000,000 gallons.