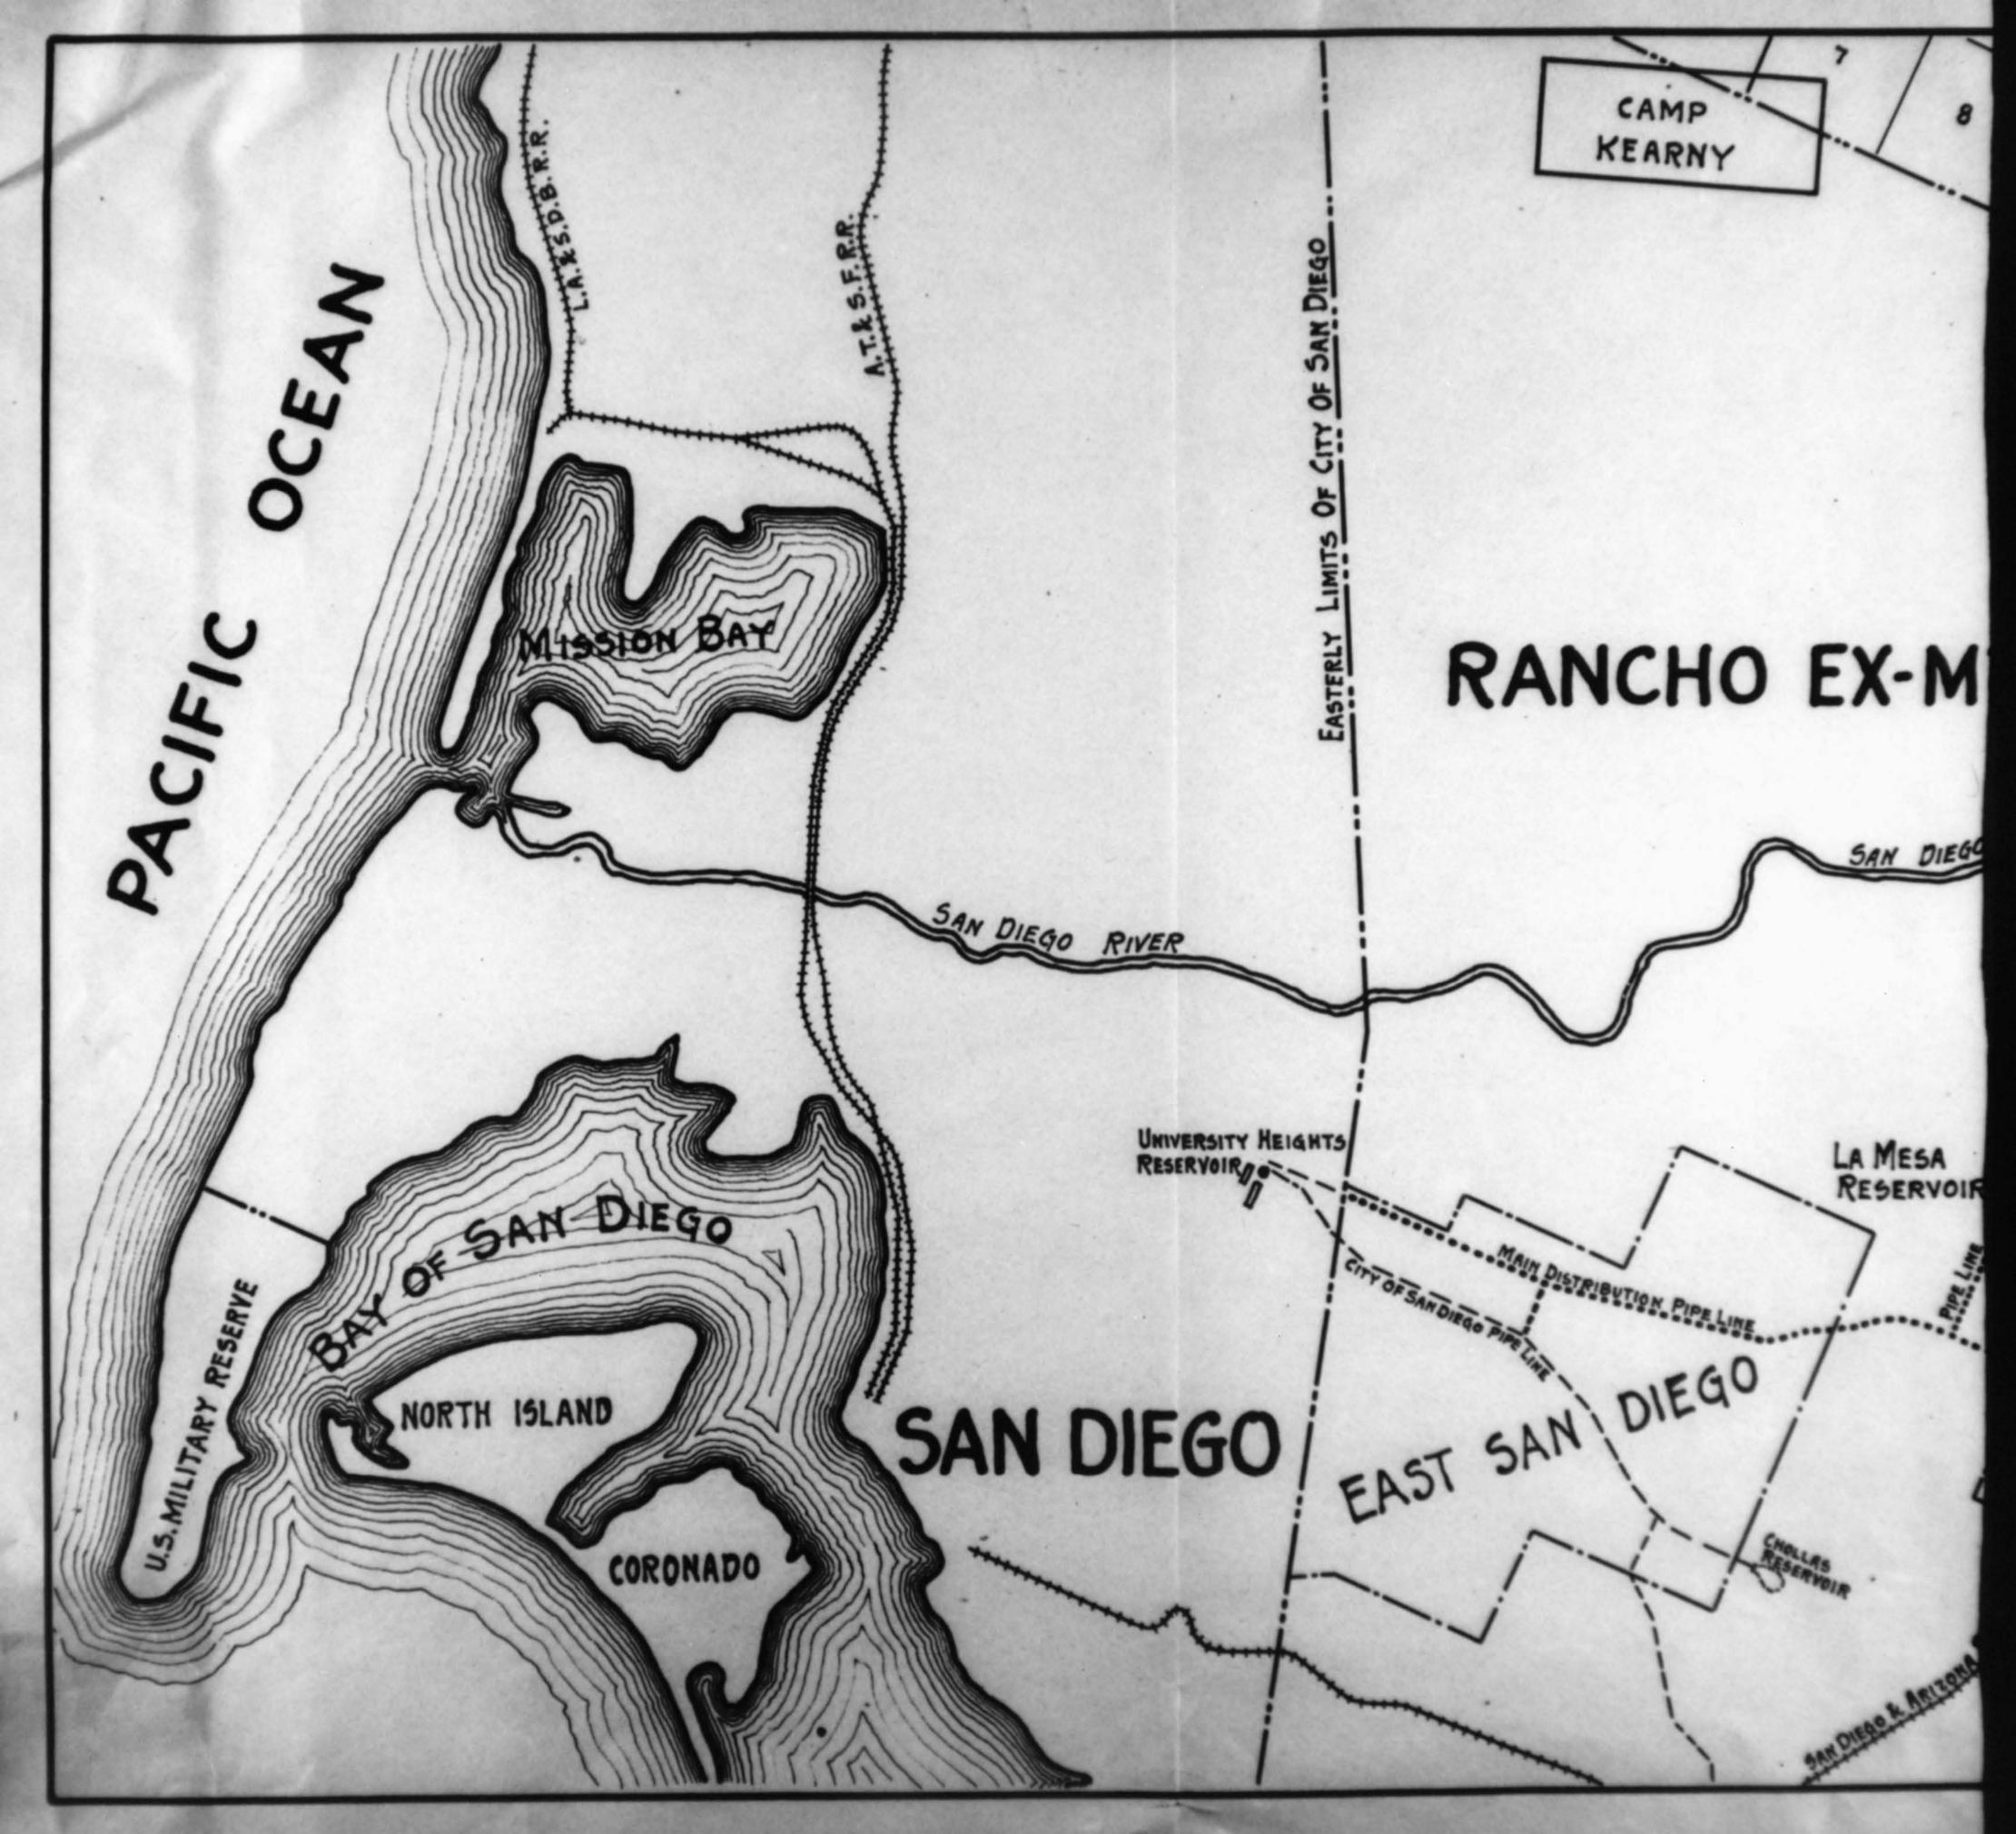

Ed Fletcher.

Mr. Ed Fletcher. Office.

Dear Sir:-

The new Murray Dam will hold 5,960 acre feet which equals 1,828,000,000 gallons, + 200,000,000 gal. = 2,028,000,000 gal.

Murray Reservoir will hold 78 acre feet which equals 25,000,000 gallons.

Eucalyptus Reservoir will hold 26 acre feet, equals 8,000,000 gallons.

Cuyamaca - 10,800 acre feet = 3,519,000,000 gallons, + 200,000,000 gal. = 3,719,000,000 gallons.

El Capitan - 140 ft. high - will hold 51,200 acre feet which equals 16,700,000,000 gallons.

As to the net safe yield of the Cuyamaca System now, and if Dye Canyon, Poverty Gulch and El Capitan were built, togethe with the Imrray Dam, Mr. Faude has these records and I have been unable to get in touch with him.