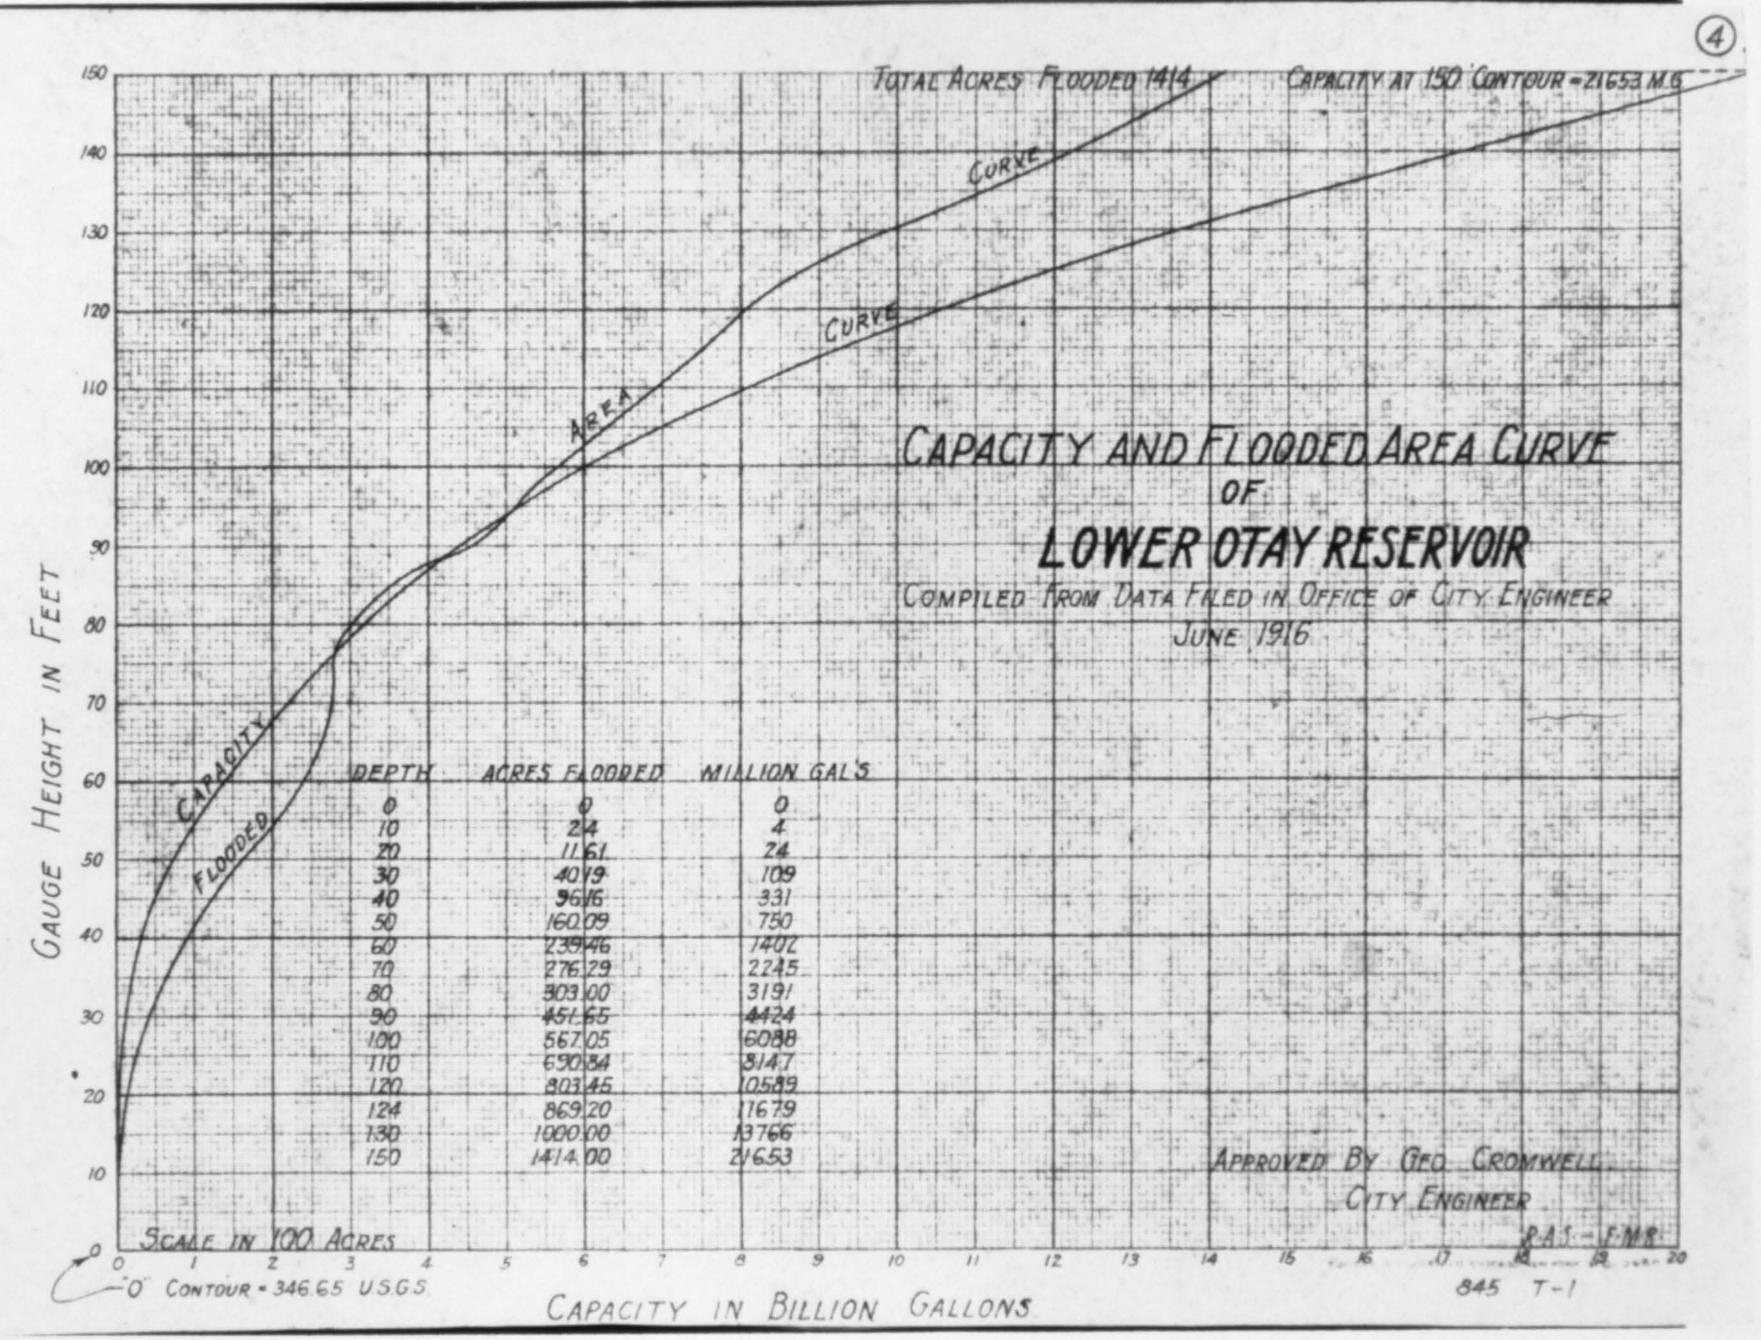

San Elijo Dam, to impound water to a depth of 140 feet, will hold 12.011.3 acre feet which equals 3,913,500,000 gallons.

San Dieguito, as planned, will hold 1306 acre feet which equals 425,600,000 gallons.