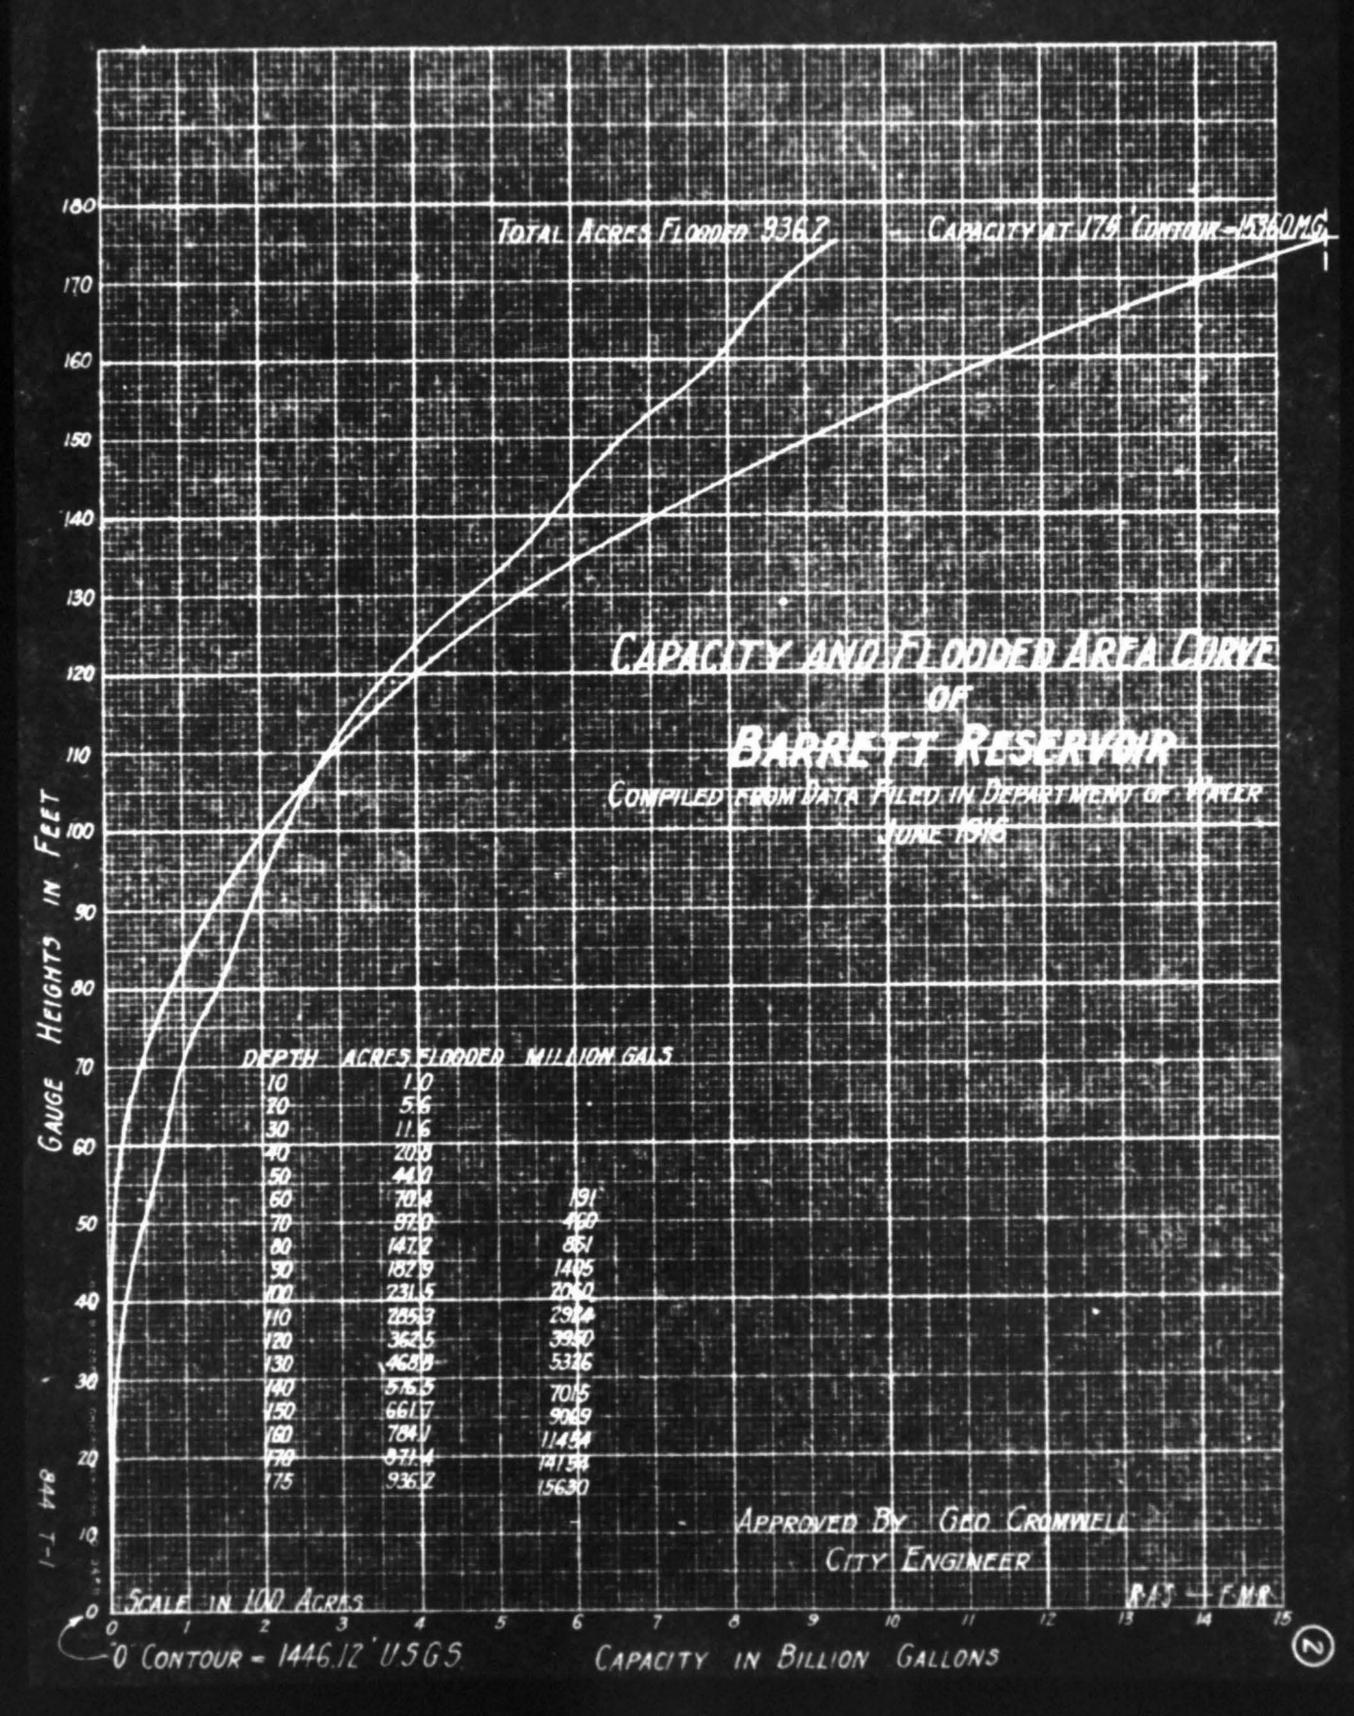

carroll Dam, to a height of 110 feet, or the 315 feet contour, will impound 37,699 acre feet which equals 12,284,300,000 gallons. To a height of 140 feet or the 345 foot contour, will impound 104,000 acre feet which equals 33,870,000,000 gallons. To a height of 150 feet or the 355 foot contour, will impound 140,000 acre feet which equals 45,660,000,000 gallons.