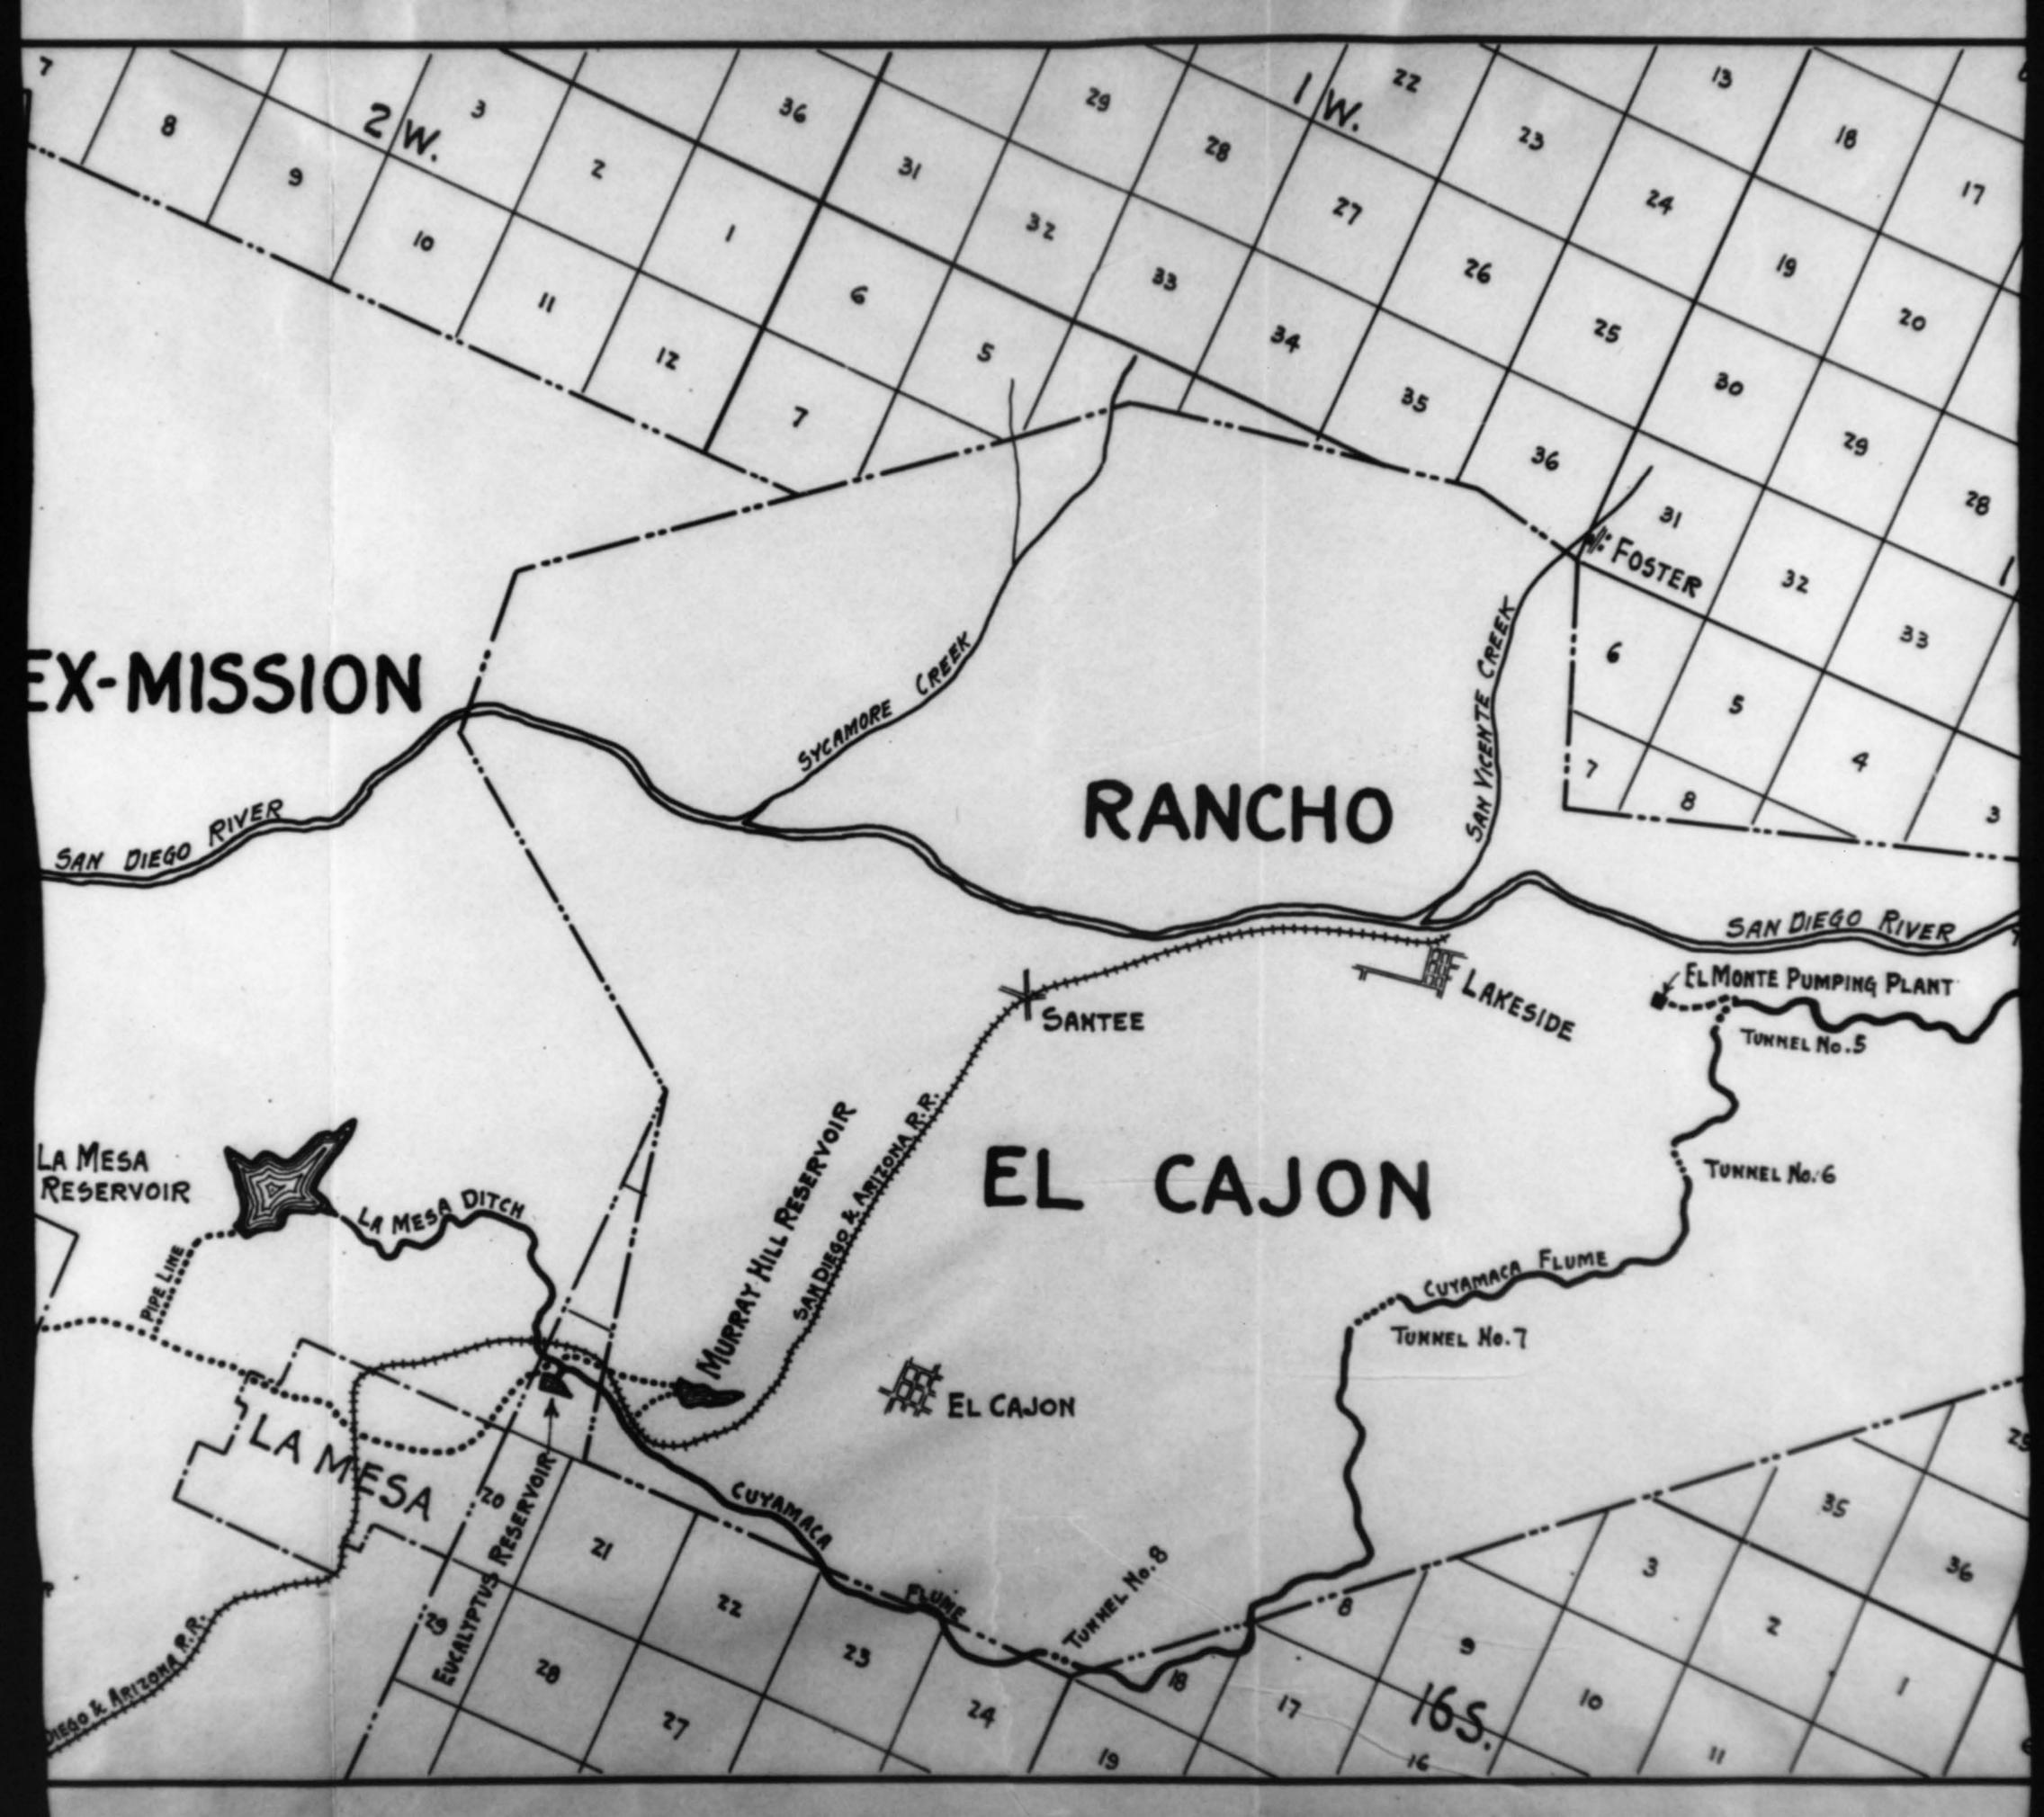

As to the net safe yield of the Cuyamaca System now, and if Dye Canyon, Poverty Gulch and El Capitan were built, togethe with the Imrray Dam, Mr. Faude has these records and I have been unable to get in touch with him.