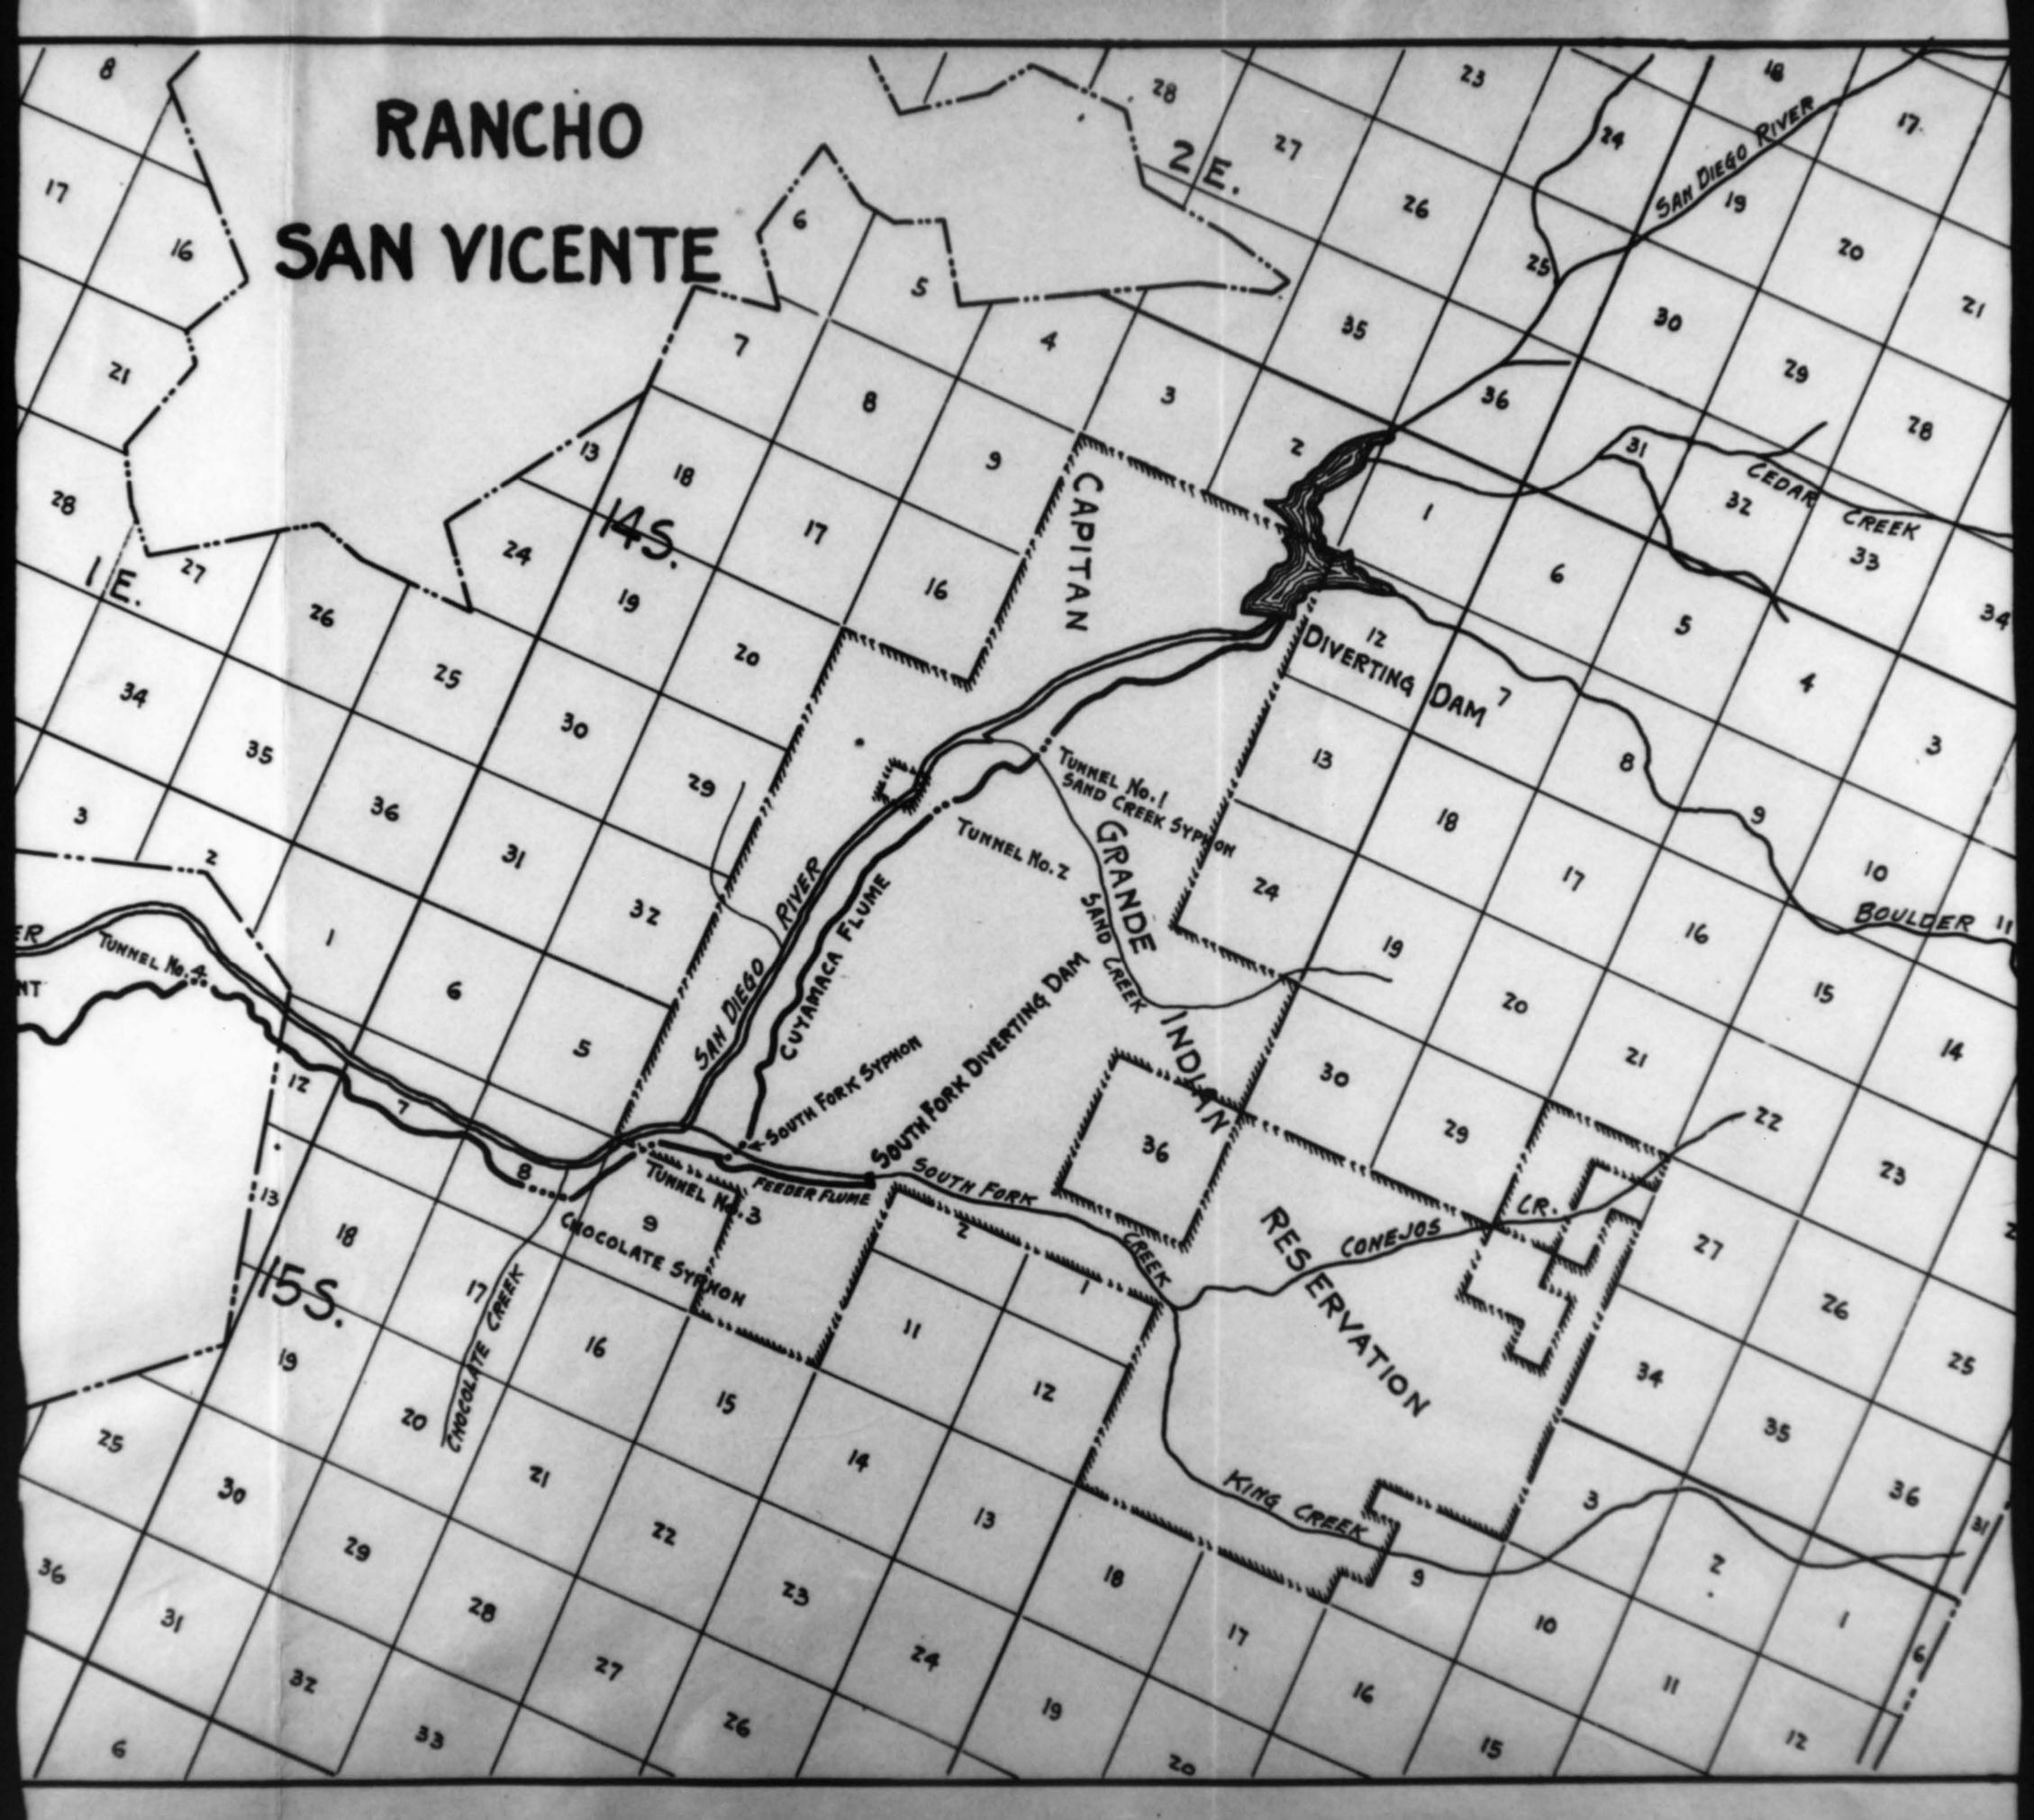

Pamo-Suttinland Watershed = 110 Sq miles

Conjamaca System with Laddene

don Pepth of Water in Pamor 156 ft mt a strage of

A7500 an Ht

Pepth of water in San Clemento 90 bt with a

thouse of 9570 an H

Suffin Bancerft.