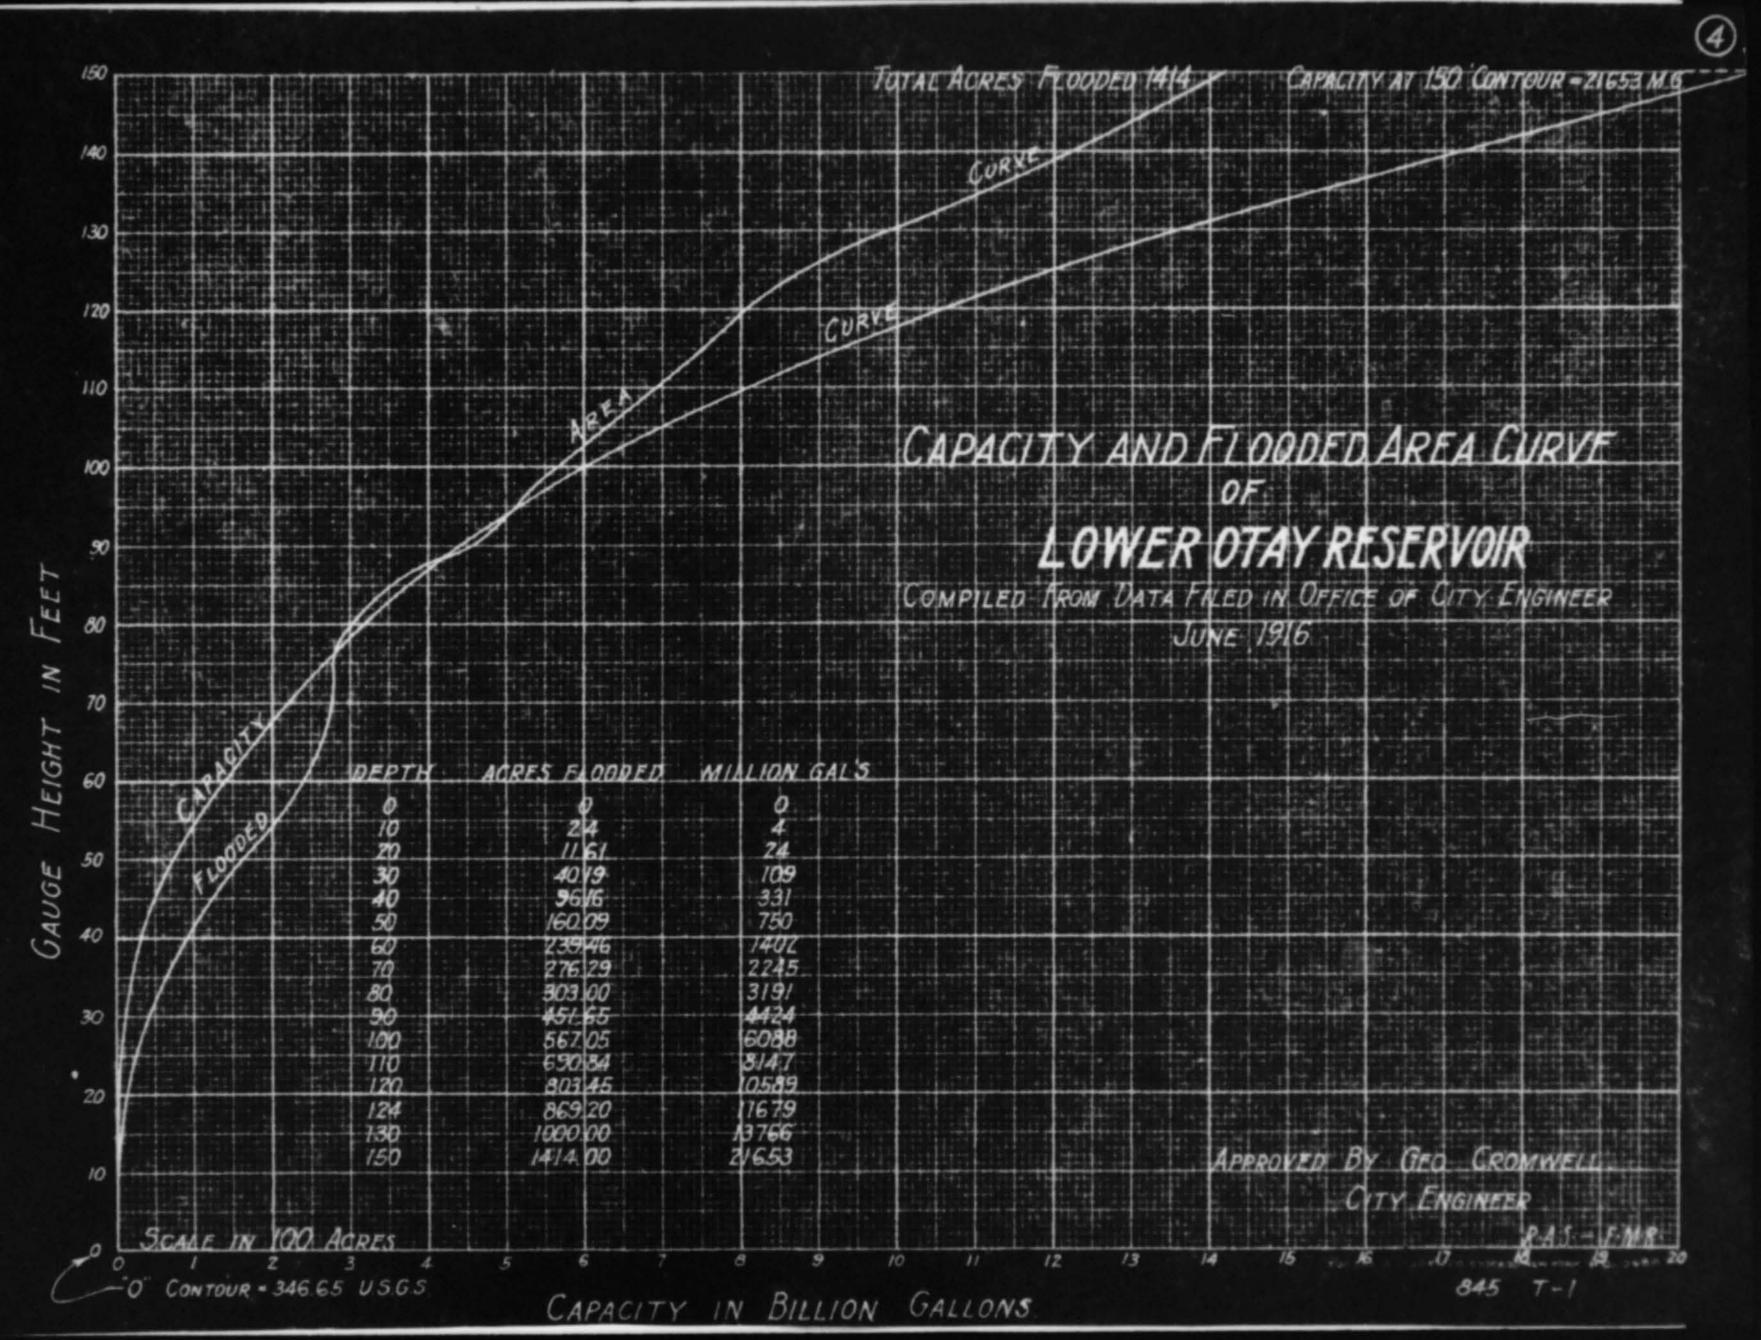

San Elijo Dam, to impound water to a depth of 140 feet, will hold 12.011.3 acre feet which equals 3,913,500,000 gallons.

San Dieguito, as planned, will hold 1306 acre feet which equals 425,600,000 gallons.