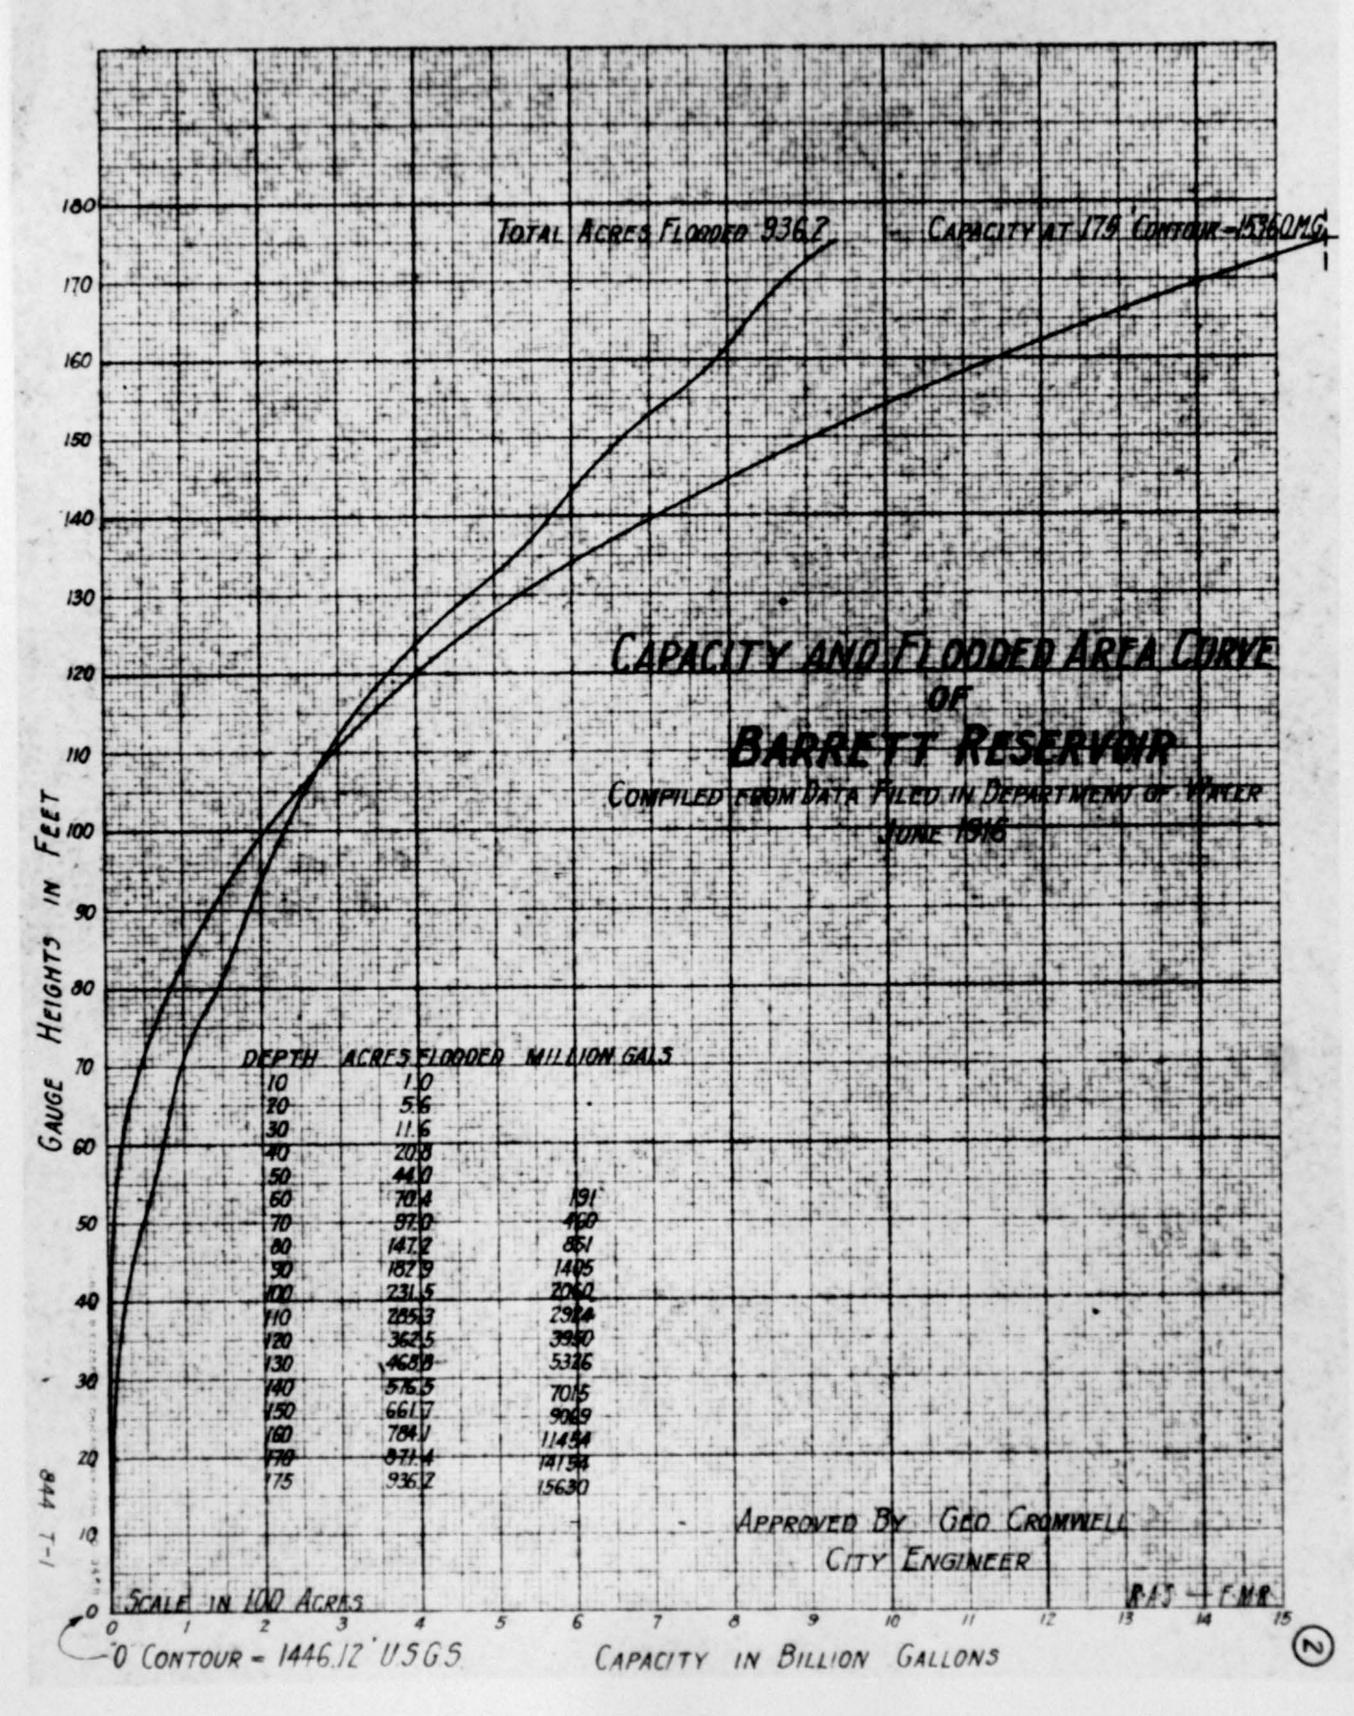

June 33, 1917.

Mr. King:

What is the capacity of the new Murray Dam in gallons and acre feet both?

Also Murray 5960 Ac Ft = 1828 000 000

Eucalyptus 26 ac ft 8 000 000

Ouyamaca 10 800 ac St. 3,519,000,00

By the way add 200,000,000 to Cuyamaca, and add 200,000,000 to Murray dam, because in surveying we have found this to be correct.

Ed Fletcher.

Mr. Ed Fletcher. Office.

Dear Sir:-

The new Murray Dam will hold 5,960 acre feet which equals 1,828,000,000 gallons, + 200,000,000 gal. = 2,028,000,000 gal.

Murray Reservoir will hold 78 acre feet which equals 25,000,000 gallons.

Eucalyptus Reservoir will hold 26 acre feet, equals 8,000,000 gallons.

Cuyamaca - 10,800 acre feet = 3,519,000,000 gallons, + 200,000,000 gal. = 3,719,000,000 gallons.

El Capitan - 140 ft. high - will hold 51,200 acre feet which equals 16,700,000,000 gallons.