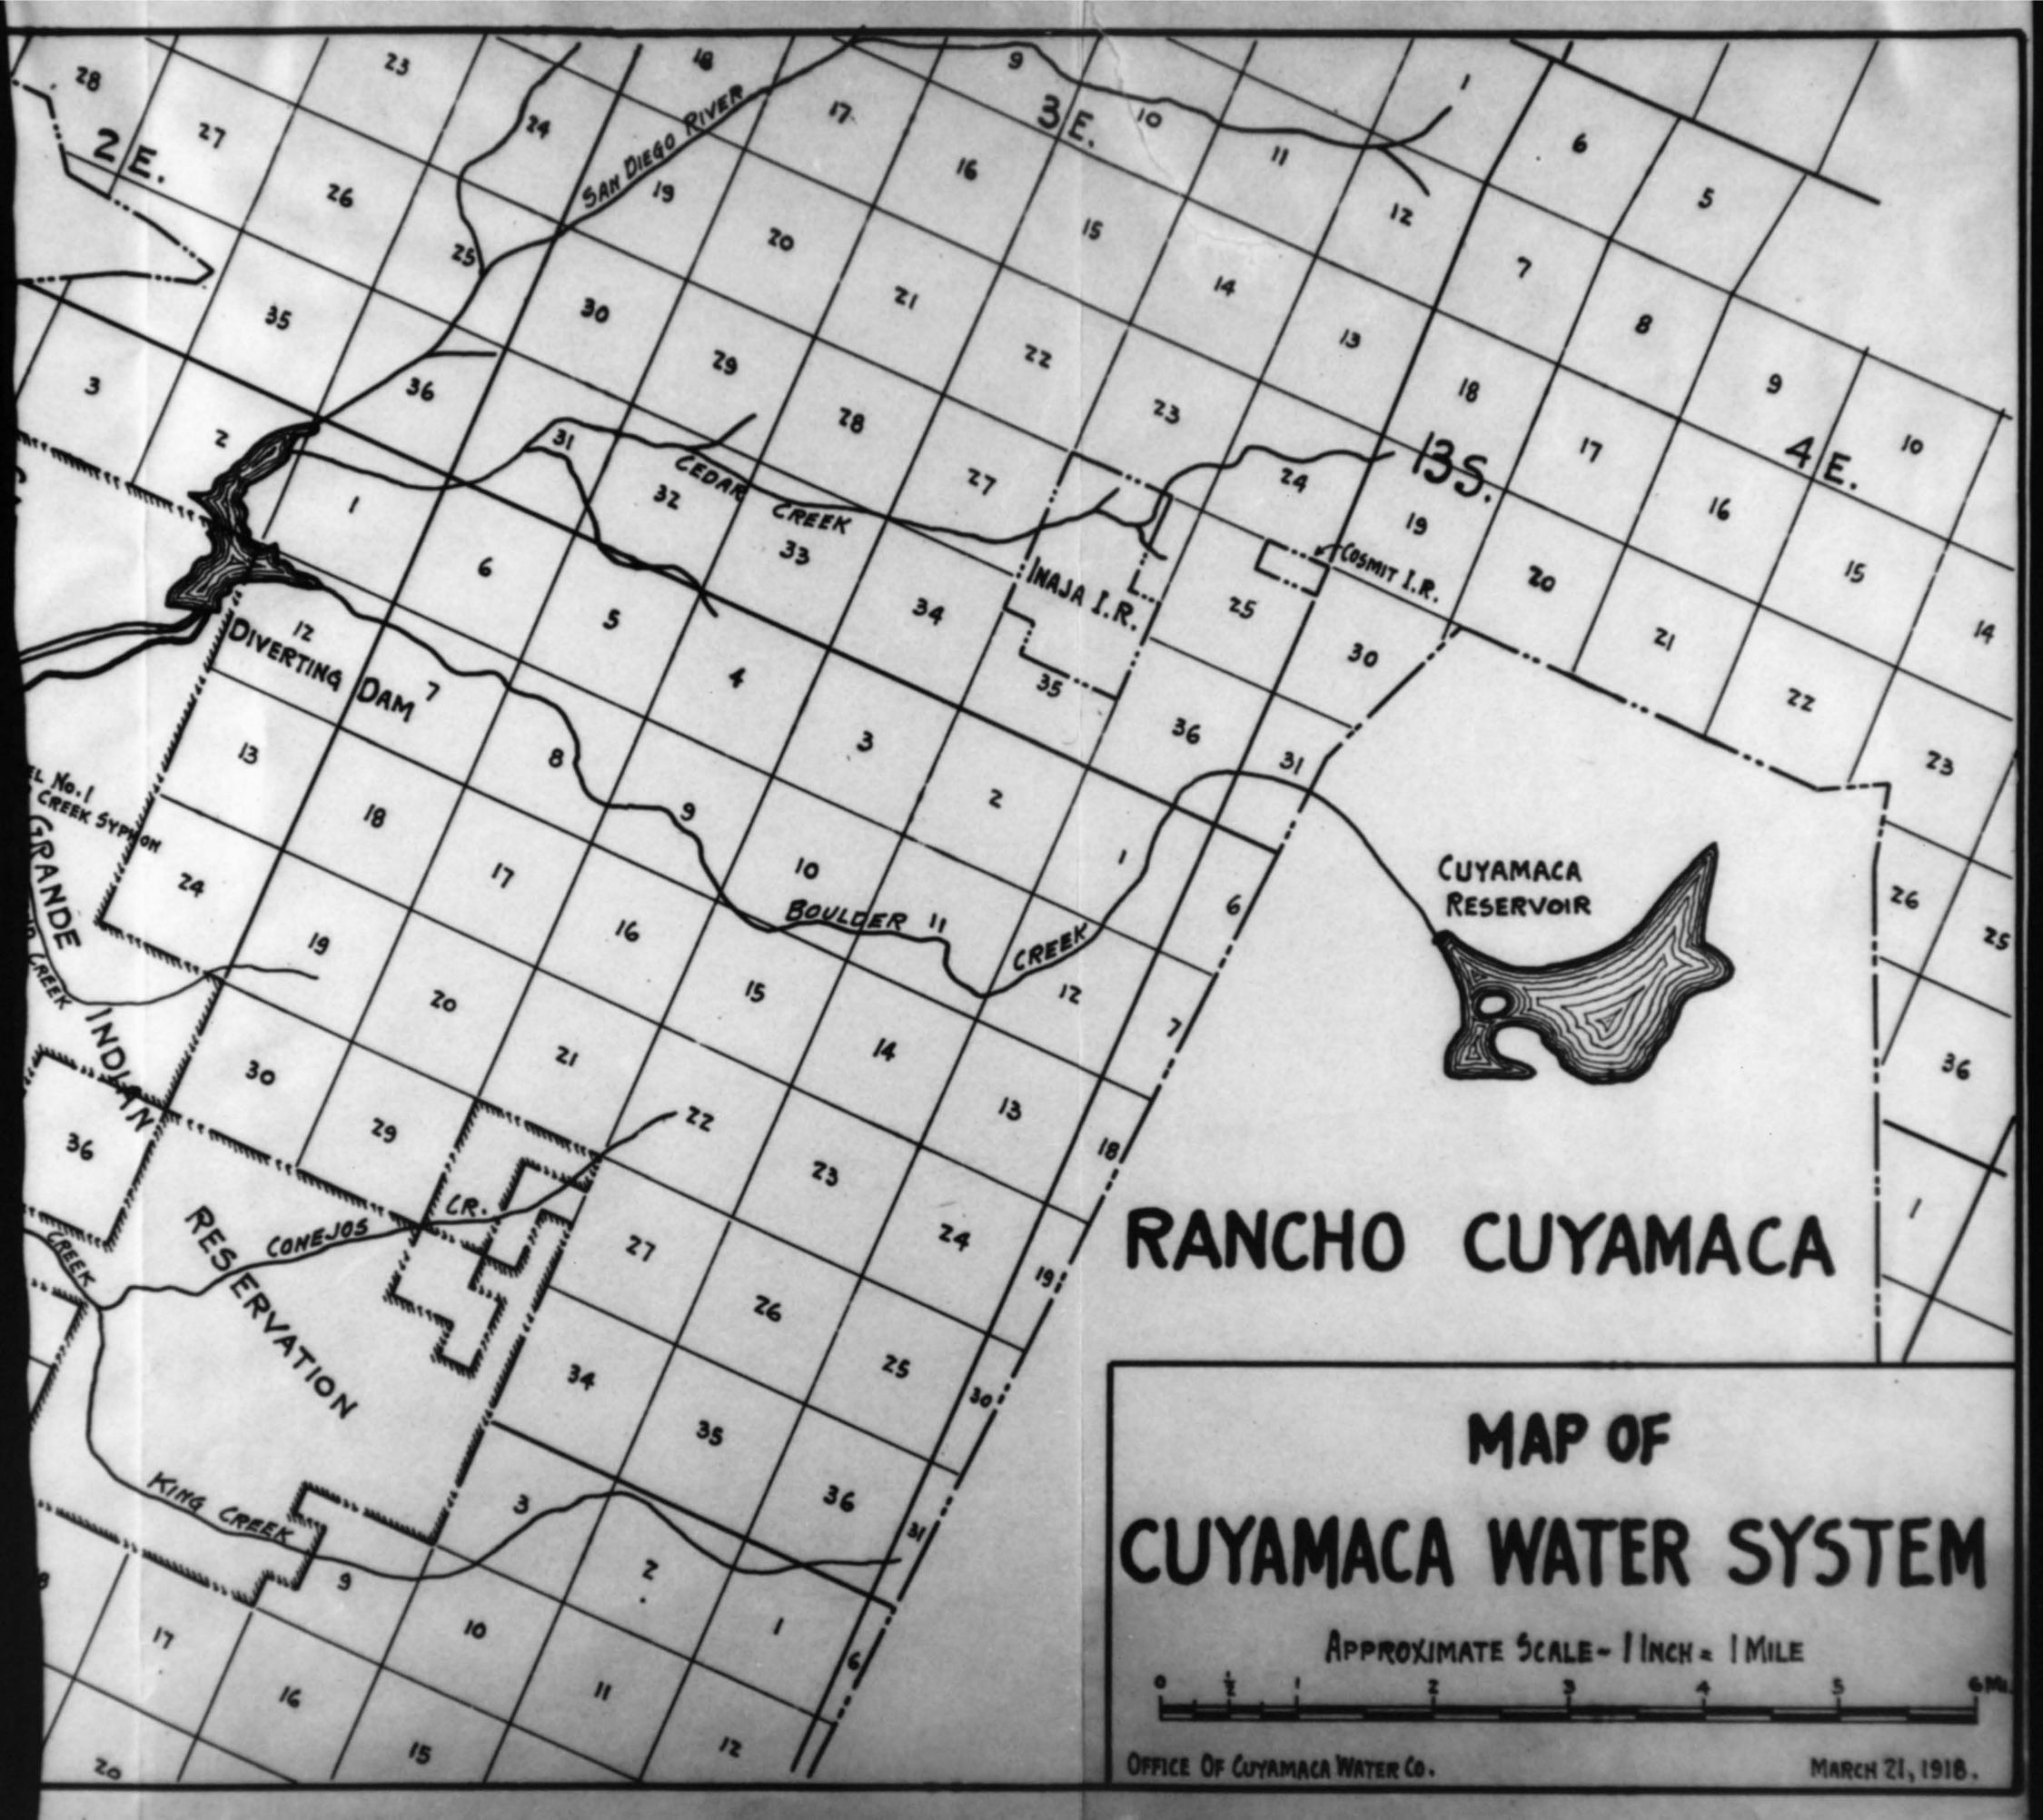

## AREA AND CAPACITY TABLE - CUYAMACA RESERVOIR

| Capacity |     |               |       |      |        | Ca  | pacity |               |                |                 |              |
|----------|-----|---------------|-------|------|--------|-----|--------|---------------|----------------|-----------------|--------------|
| G        | age | Area<br>Acres |       | MILL |        | G   | age    | Area<br>Acres | Mill.<br>Gall. | Mill.<br>Cu.Ft. | Acre<br>Feet |
| 10'      | 0"  | 9.0           | 4.94  | 0.66 | 15.15  | 13' | 0"     | 81.0          | 37.40          | 5.00            | 114.80       |
| 10'      | 1"  | 10.3          | 5.24  | 0.70 | 16.07  | 13' | 1"     | 83.0          | 39.87          | 5.33            | 122.38       |
| 10'      | 2"  | 11.6          | 5.54  | 0.74 | 16.99  | 13' | 2"     | 86.0          | 42.34          | 5.66            | 129.95       |
| 10'      | 3"  | 13.0          | 5.76  | 0.77 | 17.68  | 13' | 3"     | 89.0          | 44.88          | 6.00            | 137.76       |
| 10'      | 4"  | 14.3          | 5.98  | 0.80 | 18.37  | 13' | 4"     | 91.0          | 47.35          | 6.33            | 145.34       |
| 10.      | 5"  | 15.6          | 6.21  | 0.83 | 19.06  | 13' | 5"     | 94.0          | 49.89          | 6.67            | 153.14       |
| 10'      | 6"  | 17.0          | 6.51  | 0.87 | 19.98  | 13' | 6"     | 97.0          | 52.36          | 7.00            | 160.72       |
| 10'      | 7"  | 18.3          | 6.73  | 0.90 | 20.66  | 13' | 7"     | 99.0          | 54.83          | 7.33            | 168.30       |
| 10'      | 8"  | 19.6          | 6.96  | 0.93 | 21.35  | 13' | 8"     | 102.0         | 57.30          | 7.66            | 175.87       |
| 10'      | 9"  | 21.0          | 7.26  | 0.97 | 22.27  | 13' | 9"     | 105.0         | 60.59          | 8.10            | 185.98       |
| 10'      | 10" | 22.3          | 7.63  | 1.02 | 23.42  | 13' | 10"    | 108.0         | 63.29          | 8.46            | 194.24       |
| 10.      | 11" | 23.6          | 8.45  | 1.13 | 25.94  | 13' | 11"    | 111.0         | 65.30          | 8.73            | 200.34       |
| 11'      | 0"  | 25.0          | 9.20  | 1.23 | 28.24  | 14' | 0"     | 115           | 69             | 9.20            | 210          |
| 11'      | 1"  | 26.8          | 9.95  | 1.33 | 30.54  | 14' | 1"     | 117           | 71             | 9.55            | 219          |
| 11.      | 2"  | 28.6          | 10.70 | 1.43 | 32.83  | 14' | 2"     | 120           | 74             | 9.90            | 227          |
| 11'      | 3"  | 31.5          | 11.45 | 1.53 | 35.13  | 14' | 3"     | 123           | 77             | 10.25           | 235          |
| 11'      | 4"  | 33.3          | 12.12 | 1.62 | 37.20  | 14' | 4"     | 126           | 81             | 10.77           | 247          |
| 11'      | 5"  | 35.1          | 12.87 | 1.72 | 39.49  | 14' | 5"     | 129           | 85             | 11.30           | 260          |
| 11.      | 6"  | 37.0          | 13.61 | 1.82 | 41.79  | 14' | 6"     | 132           | 89             | 11.83           | 272          |
| 11'      | 7"  | 39.0          | 14.59 | 1.95 | 44.77  | 14' | 7"     | 135           | 93             | 12.35           | 283          |
| 11'      | 8"  | 41.0          | 15.56 | 2.08 | 47.76  | 14' | 8"     | 138           | 97             | 12.88           | 295          |
| 11'      | 9"  | 43.0          | 16.46 | 2.20 | 50.51  | 14' | 9"     | 141           | 101            | 13.41           | 307          |
| 11'      | 10" | 45.0          | 17.80 | 2.38 | 54.64  | 14' | 10"    | 144           | 105            | 13.94           | 320          |
| 11'      | 11" | 47.0          | 19.15 | 2.56 | 58.78  | 14" | 11"    | 147           | 109            | 14.47           | 332          |
| 12'      | 0"  | 49.0          | 20.50 | 2.74 | 62.91  | 15" | 0"     | 150           | 113            | 15.00           | 344          |
| 12'      | 1"  | 51.0          | 21.84 | 2.92 | 67.04  | 15" | 1"     | 153           | 117            | 15.54           | 357          |
| 12'      | 2"  | 54.0          | 23.19 | 3.10 | 71.18  | 15' | 2"     | 156           | 121            | 16.08           | 359          |
| 12'      |     | 57.0          | 24.54 | 3.28 | 75.31  | 15' | 3"     | 159           | 125            | 16.62           | 381          |
| 12'      |     | 59.0          | 25.88 | 3.46 | 79.44  | 15' | 4"     | 162           | 129            | 17.16           | 394          |
| 12'      | 5"  | 62.0          | 27.23 | 3.64 | 83.57  | 15" | 5"     | 165           | 133            | 17.70           | 406          |
| 12'      |     | 65.0          | 28.58 | 3.82 | 87.71  | 15' | 6"     | 168           | 137            | 18.24           | 419          |
| 12'      |     | 67.0          | 30.67 | 4.01 | 92.07  | 15' | 7"     | 171           | 141            | 18.78           | 431          |
| 12'      |     | 70.0          | 31.42 | 4.20 | 96.43  | 15' | 8"     | 174           | 145            | 19.32           | 443          |
| 12'      |     | 73.0          | 32.91 | 4.40 | 101.02 | 15' | 9"     | 177           | 149            | 19.87           | 455          |
|          | 248 | 75 0          | 24 42 | 4 60 | 105 62 | 15' | 10"    | 180           | 153            | 20.41           | 468          |
| 121      | 11" | 78.0          | 35.91 | 4.80 | 110.21 | 15" | 11"    | 183           | 157            | 20.95           | 1 467        |