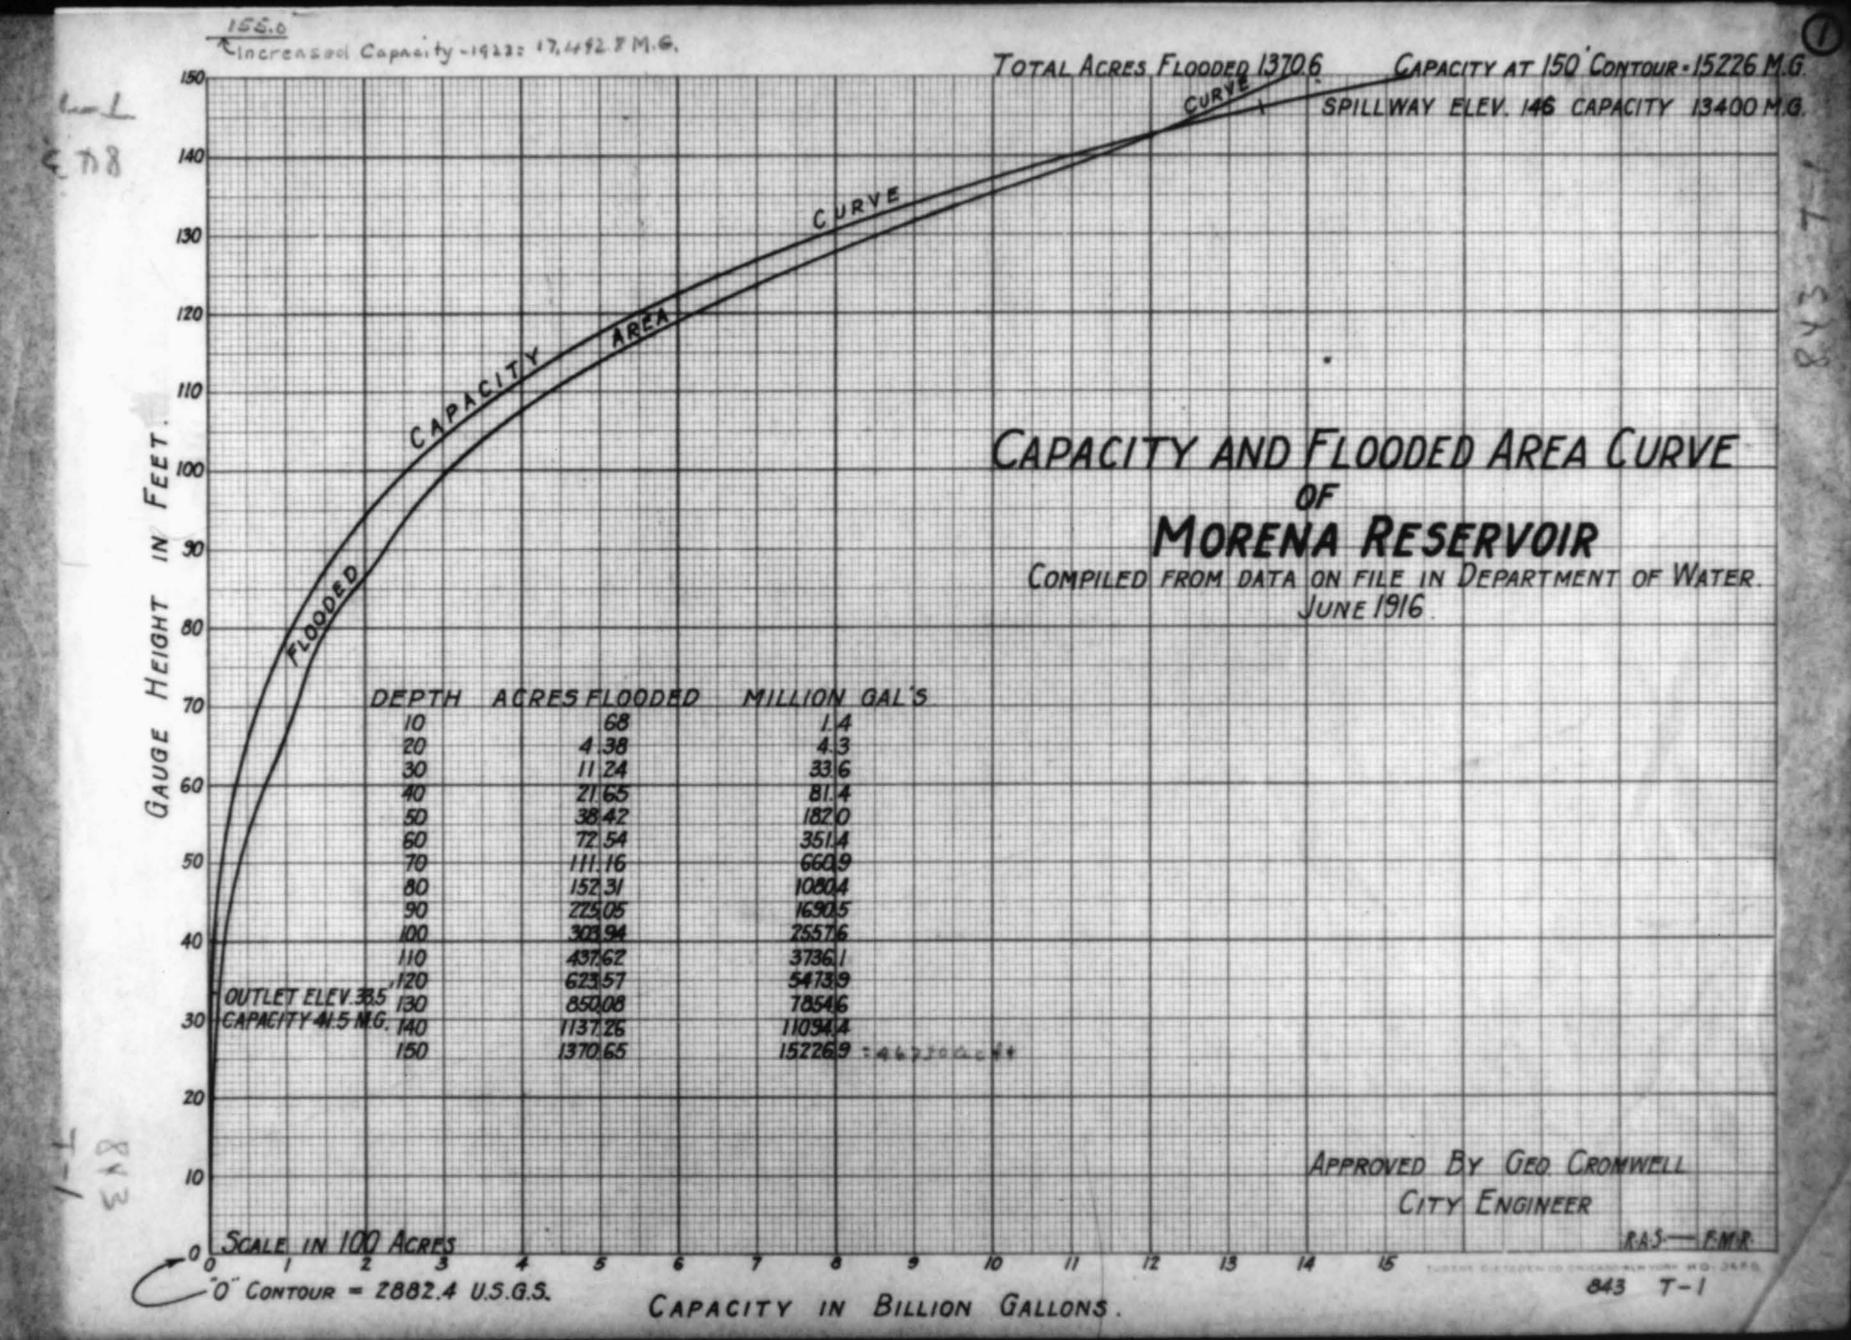

June 33, 1917.

Mr. King:

What is the capacity of the new Murray Dam in gallons and acre feet both?

Also Murray 5960 Ac Ft = 1828 000 000

Eucalyptus 26 ac ft 8 000 000

Ouyamaca 10 800 ac St. 3,519,000,00

By the way add 200,000,000 to Cuyamaca, and add 200,000,000 to Murray dam, because in surveying we have found this to be correct.

Ed Fletcher.

Mr. Ed Fletcher. Office.

Dear Sir:-

The new Murray Dam will hold 5,960 acre feet which equals 1,828,000,000 gallons, + 200,000,000 gal. = 2,028,000,000 gal.

Murray Reservoir will hold 78 acre feet which equals 25,000,000 gallons.

Eucalyptus Reservoir will hold 26 acre feet, equals 8,000,000 gallons.

Cuyamaca - 10,800 acre feet = 3,519,000,000 gallons, + 200,000,000 gal. = 3,719,000,000 gallons.

El Capitan - 140 ft. high - will hold 51,200 acre feet which equals 16,700,000,000 gallons.