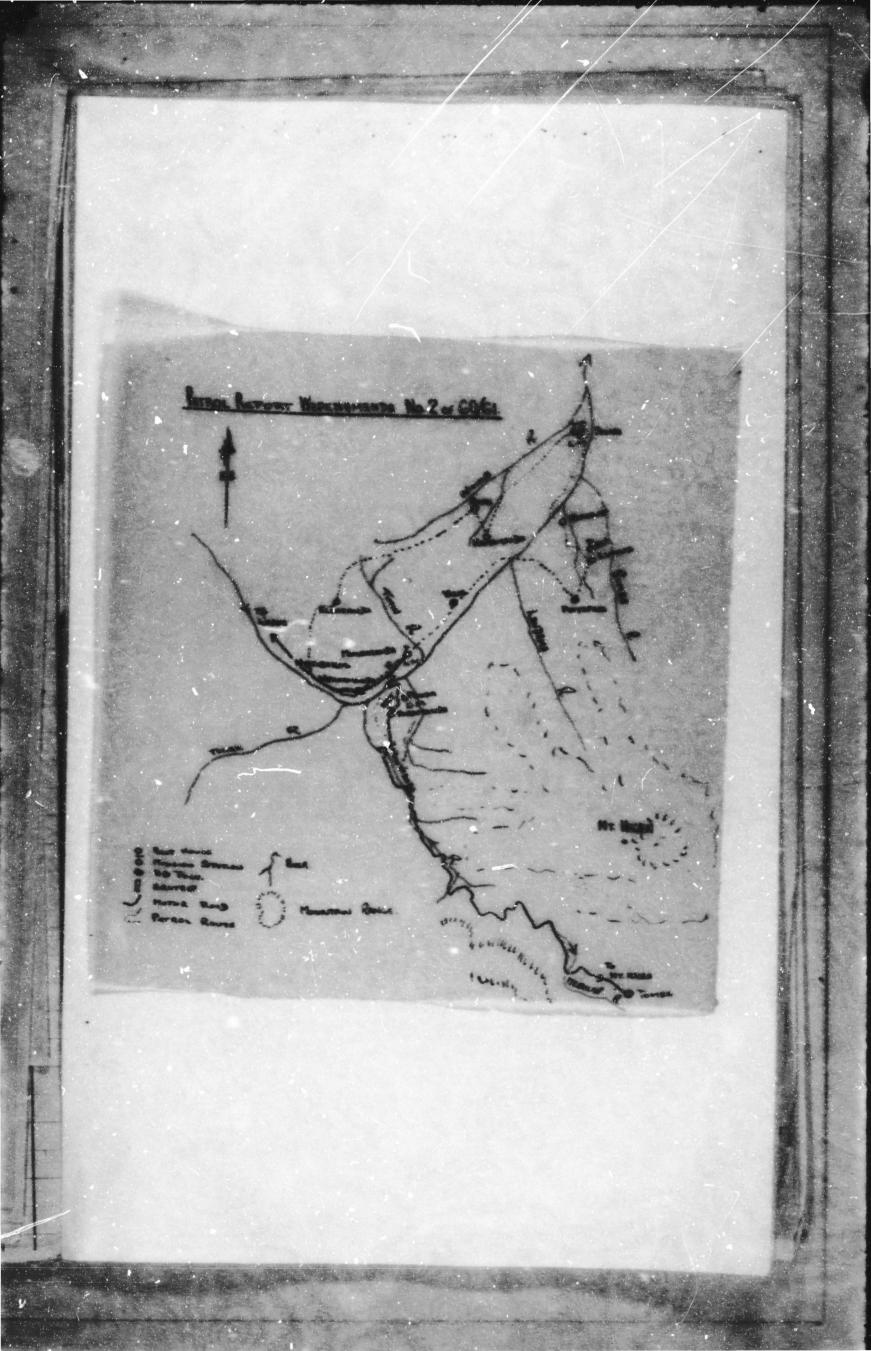

# PATROL REPORT WATENAMANDA NO. 2 of 60/61.

#### INTRODUCTICS.

The Patrol wapenamanda No.2of 60/61 can be broken into two sections. The section covering the Lower Lai Census Division where the writer patrolled to organise natives for work on the Wapenamana -Tamba Road and to inspect native tracks and houses and to settle any small disputes.

This area was patrolled between July 28th and Augus t 12th.

The second section was on the Wapenamanda - Tomba Road which was supervised between the 30th June and the 22nd November.

The Lower Lai Section of the Patrol was mainly to get volunteers forthe road work and the other duties were notcarried out as well as they a hould have beenalthough Entire Tracks? Houses and Gardens were inspected and commented upon. Due to the short period of time for the patrol those inspected were close to the Walking Tracks and Bast Houses. Rest Houses.

### FATROL REPORT WAPENAMANDA NO. 2 of 60/61.

TRACKS.

all lines were given instructions on the maintaining and the repair of their walking tracks. The overall condition of the tracks was very good but there were a few places where improvements could be made.

The Rest House sites are as follows.

YALISTPINYAPAIS, LUMIS, KAMAMANDA, AWAS, And ELYAGANDA.

#### ROADS AND BRIDGES.

This is also divided up into two sections. The first is covering the Lover Lai section and the second covers the Wapenamanda -Tomba Road.

Lower Lai. There are no roads at present in this area but the writer would like to propose two possible roads. The first of these is a road between Baiyer River Station and the Bappist Mission Station eat LUMUS.