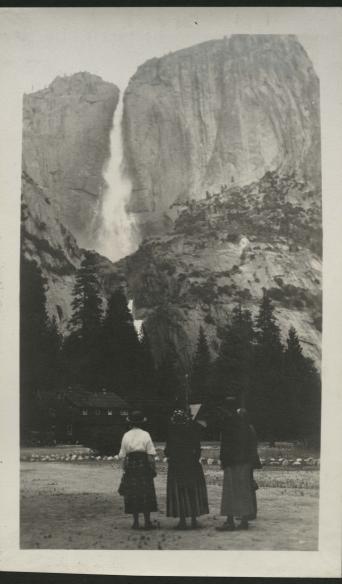

Bridal Veil Falls

El Capitan

In Yosemite

Yosemite Falls

Happy Isles

For Better or For Worse - Yosemite
June 21,1921

Teddy Bear

The Fool