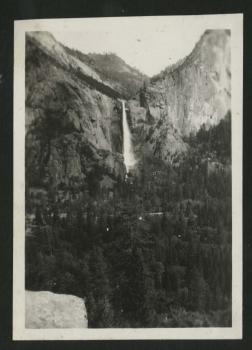

Bridal Veil Falls

El Capitan

In Yosemite

Yosemite Falls

Happy Isles

For Better or For Worse - Yosemite
June 21,1921

Teddy Bear

The Fool