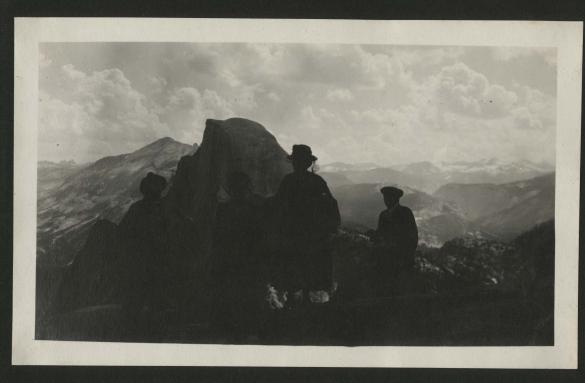

Glacier Point, June 21, 1921

The Three Graces

Thunder Storm and Rainbows

Wawona Tree - Mariposa Grove

Aeroplane View of Yosemite

Lindsay Flume

Katie Climbed the Hill

LindsayFlume