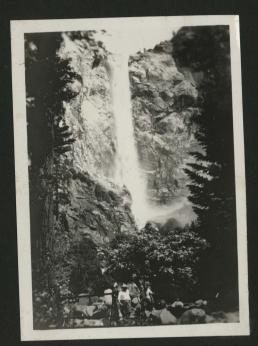

Bridal Veil Falls

Merced River

Bridal Veil Falls

Merced River

Ferrying Klamath River at Requa

The Gang

Looking down from Skip at Hetch Hetchy

Snow Gauge at Anna Creek