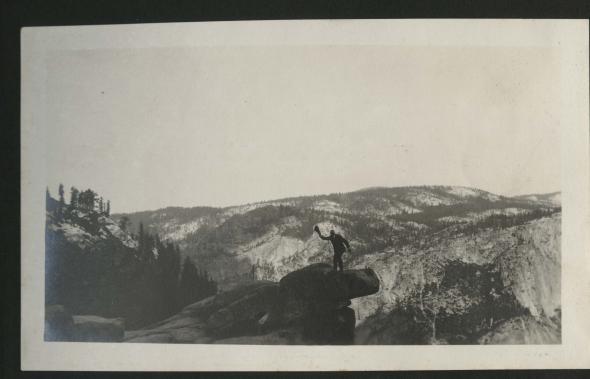

Glacier Point, June 21, 1921

The Three Graces

Thunder Storm and Rainbows

Wawona Tree - Mariposa Grove

Aeroplane View of Yosemite

Lindsay Flume

Katie Climbed the Hill

LindsayFlume