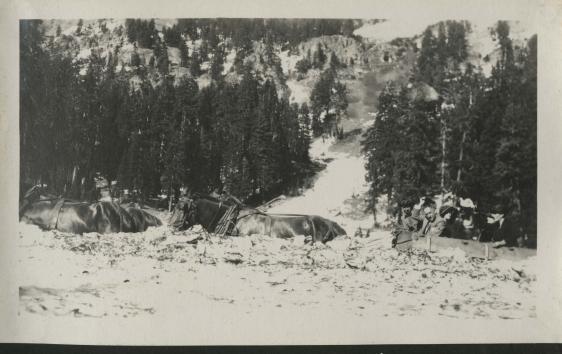

Bridal Veil Falls

Merced River

Bridal Veil Falls

Merced River

Ferrying Klamath River at Requa

The Gang

Looking down from Skip at Hetch Hetchy

Snow Gauge at Anna Creek