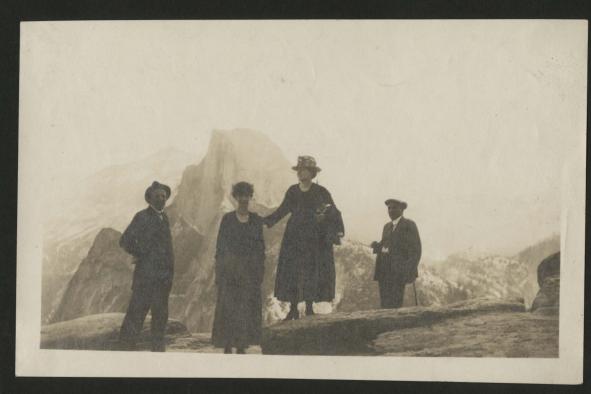

Glacier Point, June 21, 1921

The Three Graces

Thunder Storm and Rainbows

Wawona Tree - Mariposa Grove

Aeroplane View of Yosemite

Lindsay Flume

Katie Climbed the Hill

LindsayFlume