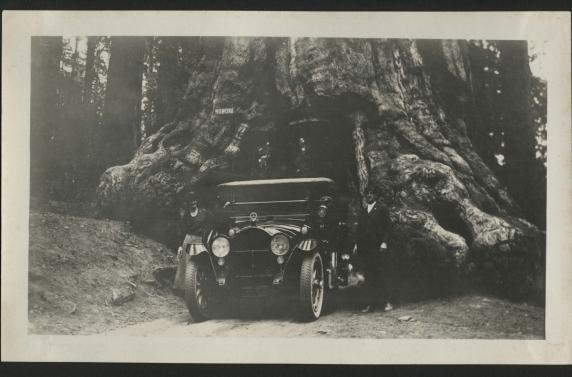

Glacier Point, June 21, 1921

The Three Graces

Thunder Storm and Rainbows

Wawona Tree - Mariposa Grove

Aeroplane View of Yosemite

Lindsay Flume

Katie Climbed the Hill

LindsayFlume