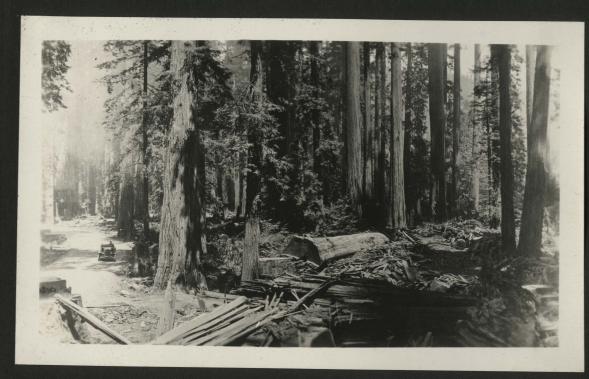

Bridal Veil Falls

Hetch Hetchy

Mr. White at Hetch Hetchy

Lake Eleanor Multiple Arch Dam

Redwoods - Humboldt County

Redwoods - Del Norte County

Its Katie

Crater Lake or Bust July 5,1921