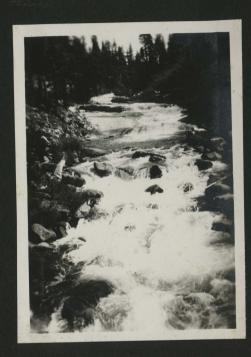

Bridal Veil Falls

Merced River

Bridal Veil Falls

Merced River

Ferrying Klamath River at Requa

The Gang

Looking down from Skip at Hetch Hetchy

Snow Gauge at Anna Creek