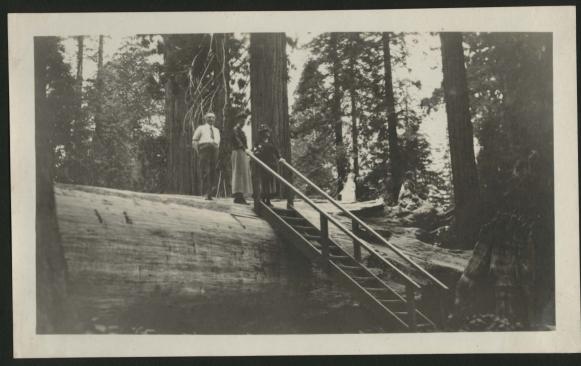

Bridal Veil Falls

Hetch Hetchy

Mr. White at Hetch Hetchy

Lake Eleanor Multiple Arch Dam

Redwoods - Humboldt County

Redwoods - Del Norte County

Its Katie

Crater Lake or Bust July 5,1921