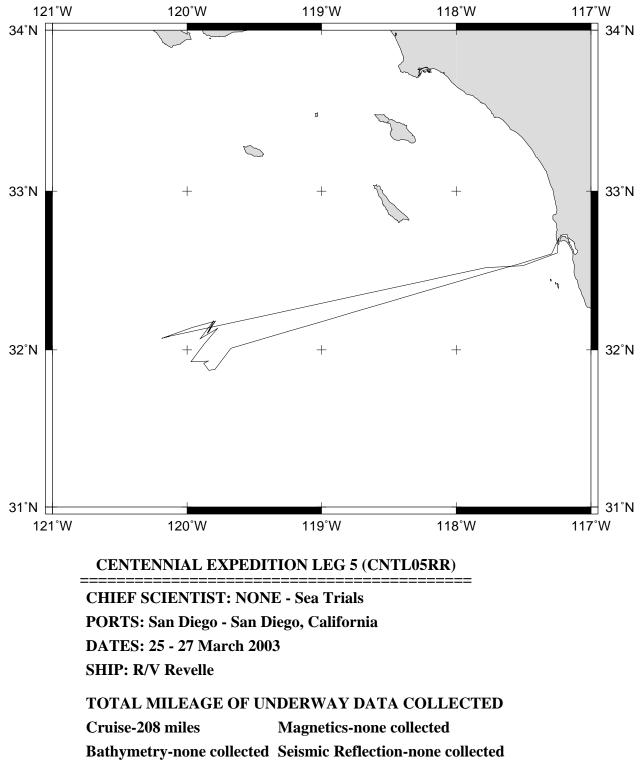

## **Ports:**

San Diego, California (25 April 2003) to San Diego, California (27 April 2003)

### **Chief Scientist: NONE** Sea Trials

Post-Cruise processing and report preparation by Shipboard Technical Support Group, Scripps Institution of Oceanography La Jolla, CA 92093-0223

**NOTE:** This is an index of underway geophysical data edited and processed after the completion of the cruise leg and is intended primarily for informal use within the institution. This document is not to be reproduced or distributed outside Scripps without prior approval of the chief scientist or the Shipboard Technical Support Group, Scripps Institution of Oceanography, La Jolla, California 92093-0214.

GDC Cruise ID# 300

Multibeam-none collected Gravity-none collected

GMT 2003 May 28 15:11:05 :San Diego - San Diego, California 25 - 27 March 2003 :