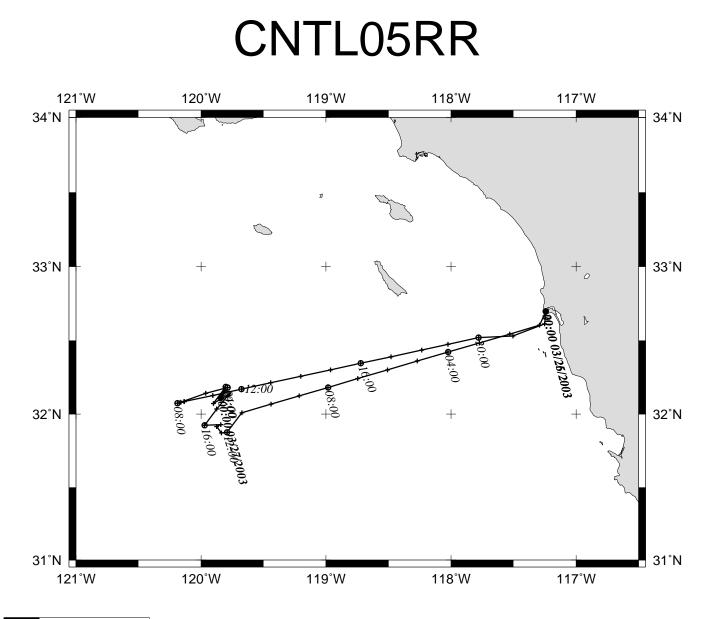

## **Ports:**

San Diego, California (25 April 2003) to San Diego, California (27 April 2003)

### **Chief Scientist: NONE** Sea Trials

Post-Cruise processing and report preparation by Shipboard Technical Support Group, Scripps Institution of Oceanography La Jolla, CA 92093-0223

**NOTE:** This is an index of underway geophysical data edited and processed after the completion of the cruise leg and is intended primarily for informal use within the institution. This document is not to be reproduced or distributed outside Scripps without prior approval of the chief scientist or the Shipboard Technical Support Group, Scripps Institution of Oceanography, La Jolla, California 92093-0214.

GDC Cruise ID# 300

Multibeam-none collected Gravity-none collected

GMT 2003 May 28 15:11:05 :San Diego - San Diego, California 25 - 27 March 2003 :