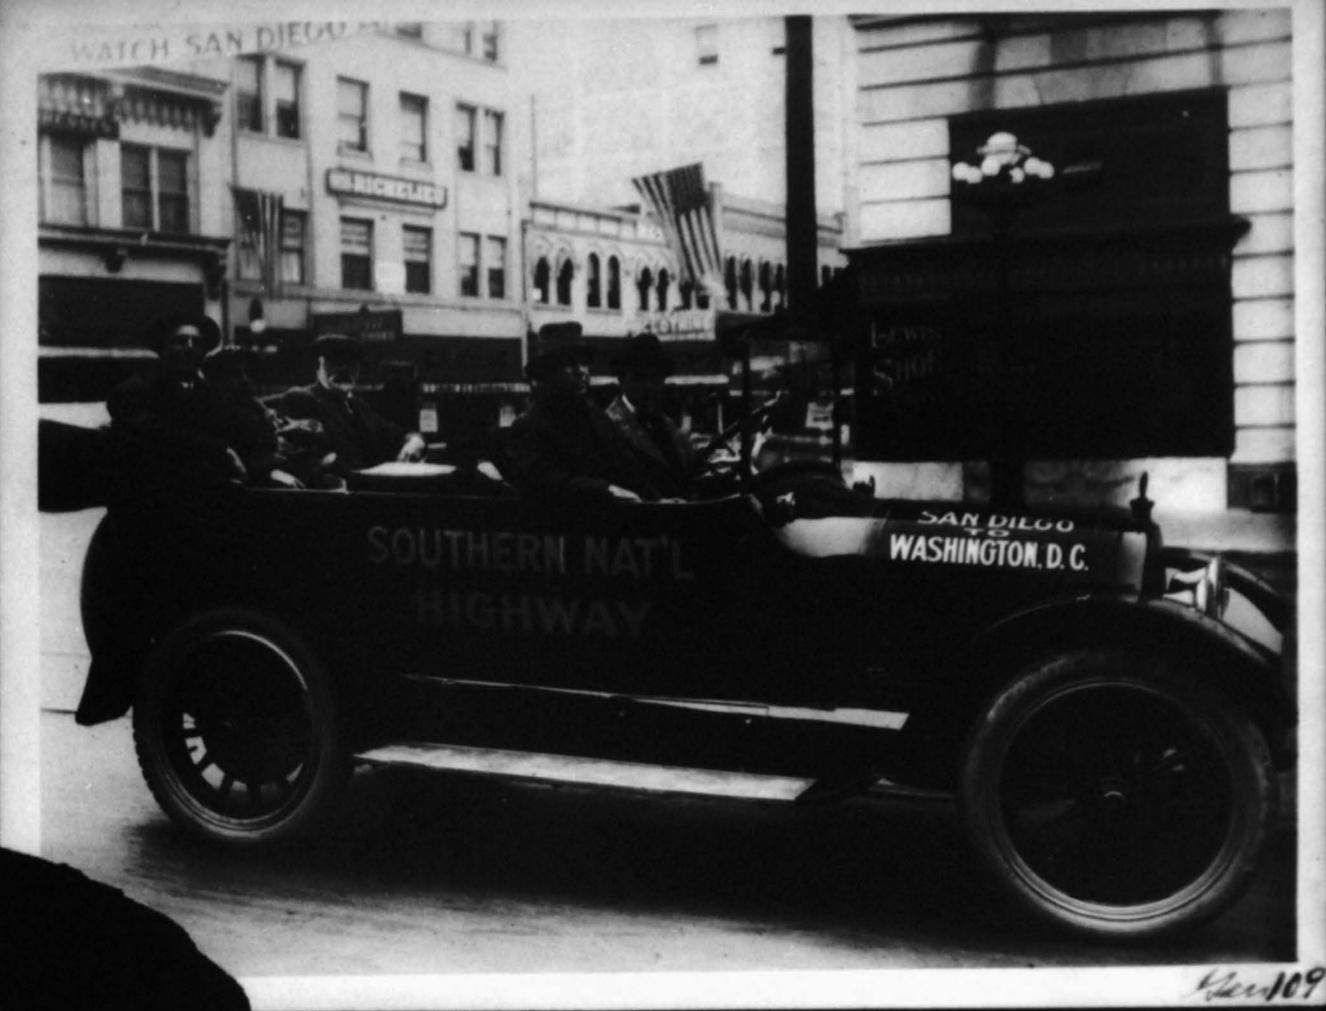

## **Ed Fletcher Papers**

1870-1955

**MSS.81** 

Box: 70 Folder: 4

**Business Records - Other Fletcher Activities - Highways - Southern National Highway (photos)** 

Copyright: UC Regents

**Use:** This work is available from the UC San Diego Libraries. This digital copy of the work is intended to support research, teaching, and private study.