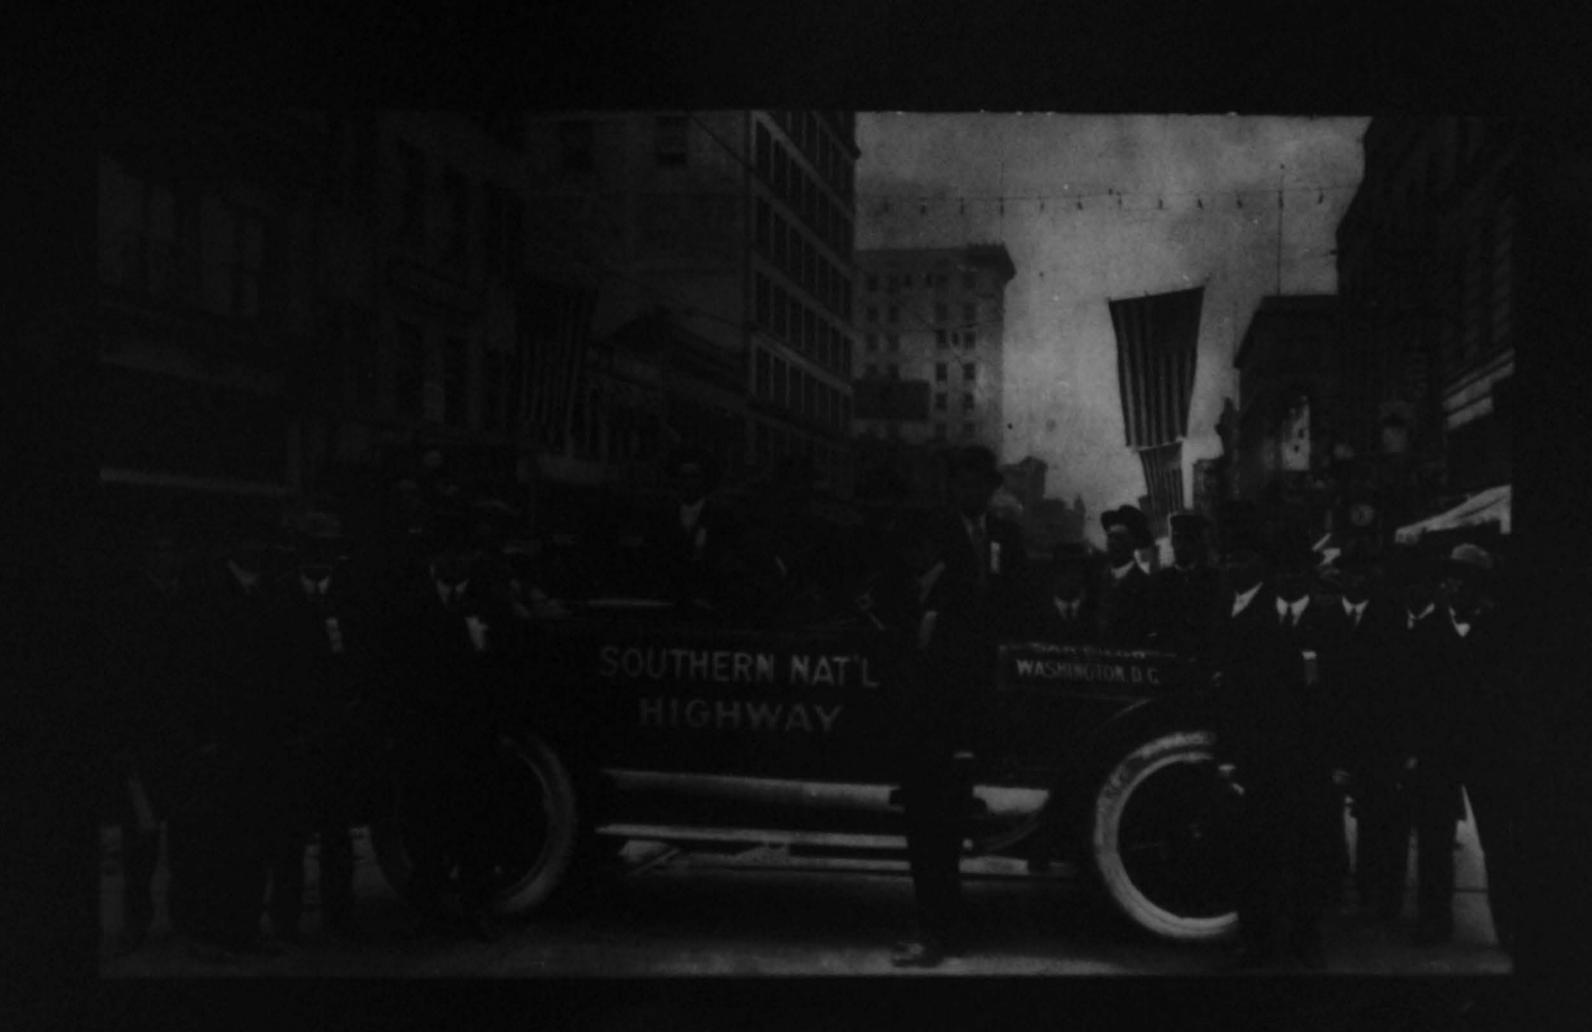

## **Ed Fletcher Papers**

1870-1955

**MSS.81** 

Box: 70 Folder: 4

**Business Records - Other Fletcher Activities - Highways - Southern National Highway (photos)** 

Copyright: UC Regents

**Use:** This work is available from the UC San Diego Libraries. This digital copy of the work is intended to support research, teaching, and private study.