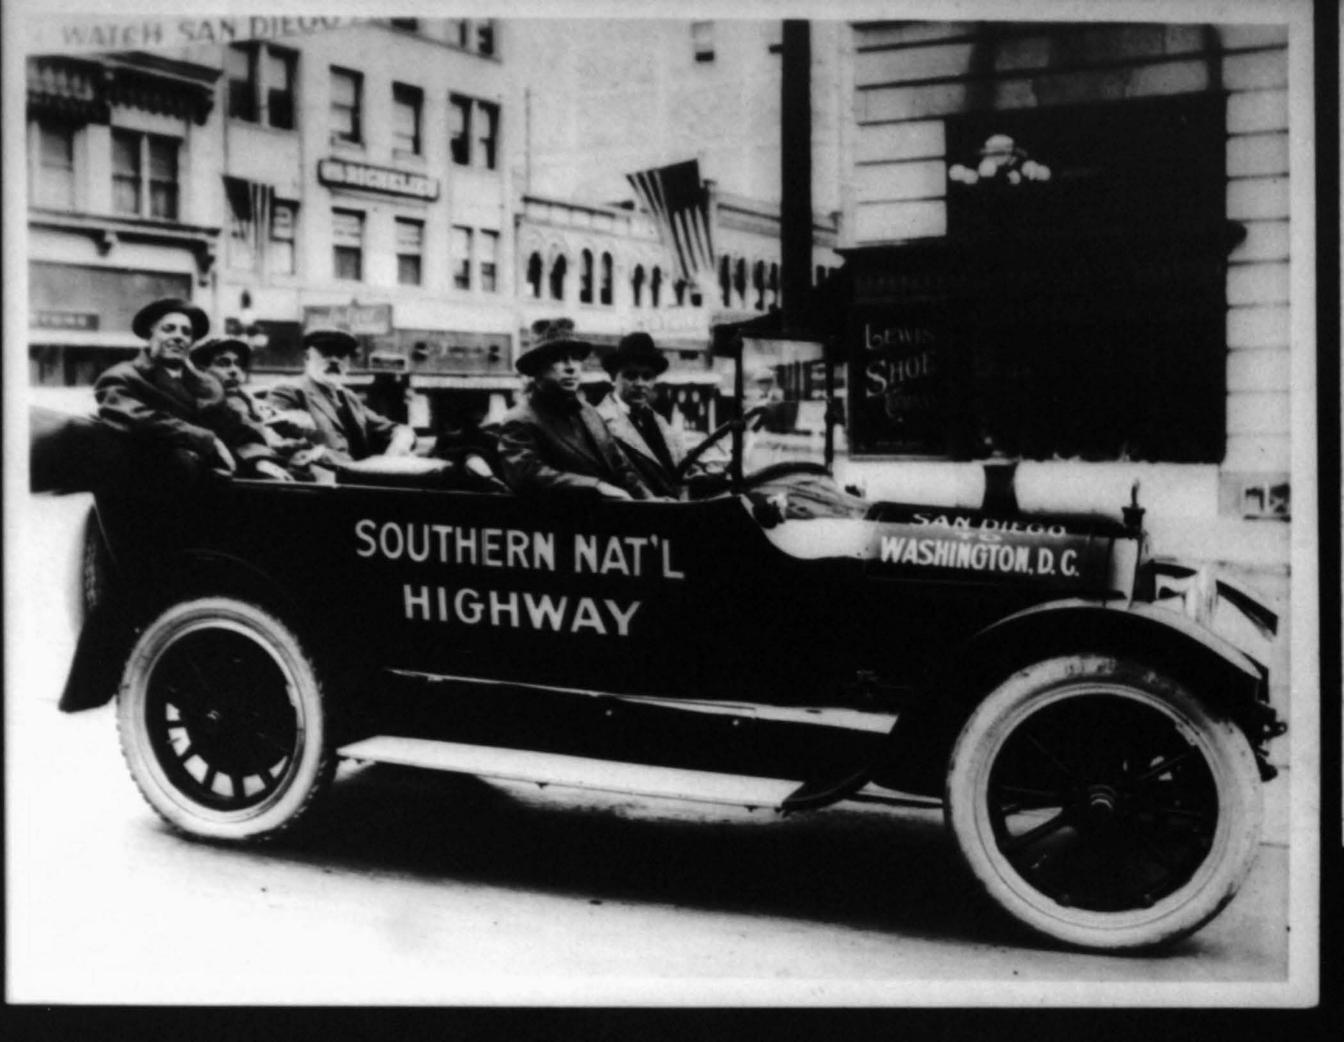

## **Ed Fletcher Papers**

1870-1955

**MSS.81** 

Box: 70 Folder: 4

**Business Records - Other Fletcher Activities - Highways - Southern National Highway (photos)** 

Copyright: UC Regents

**Use:** This work is available from the UC San Diego Libraries. This digital copy of the work is intended to support research, teaching, and private study.