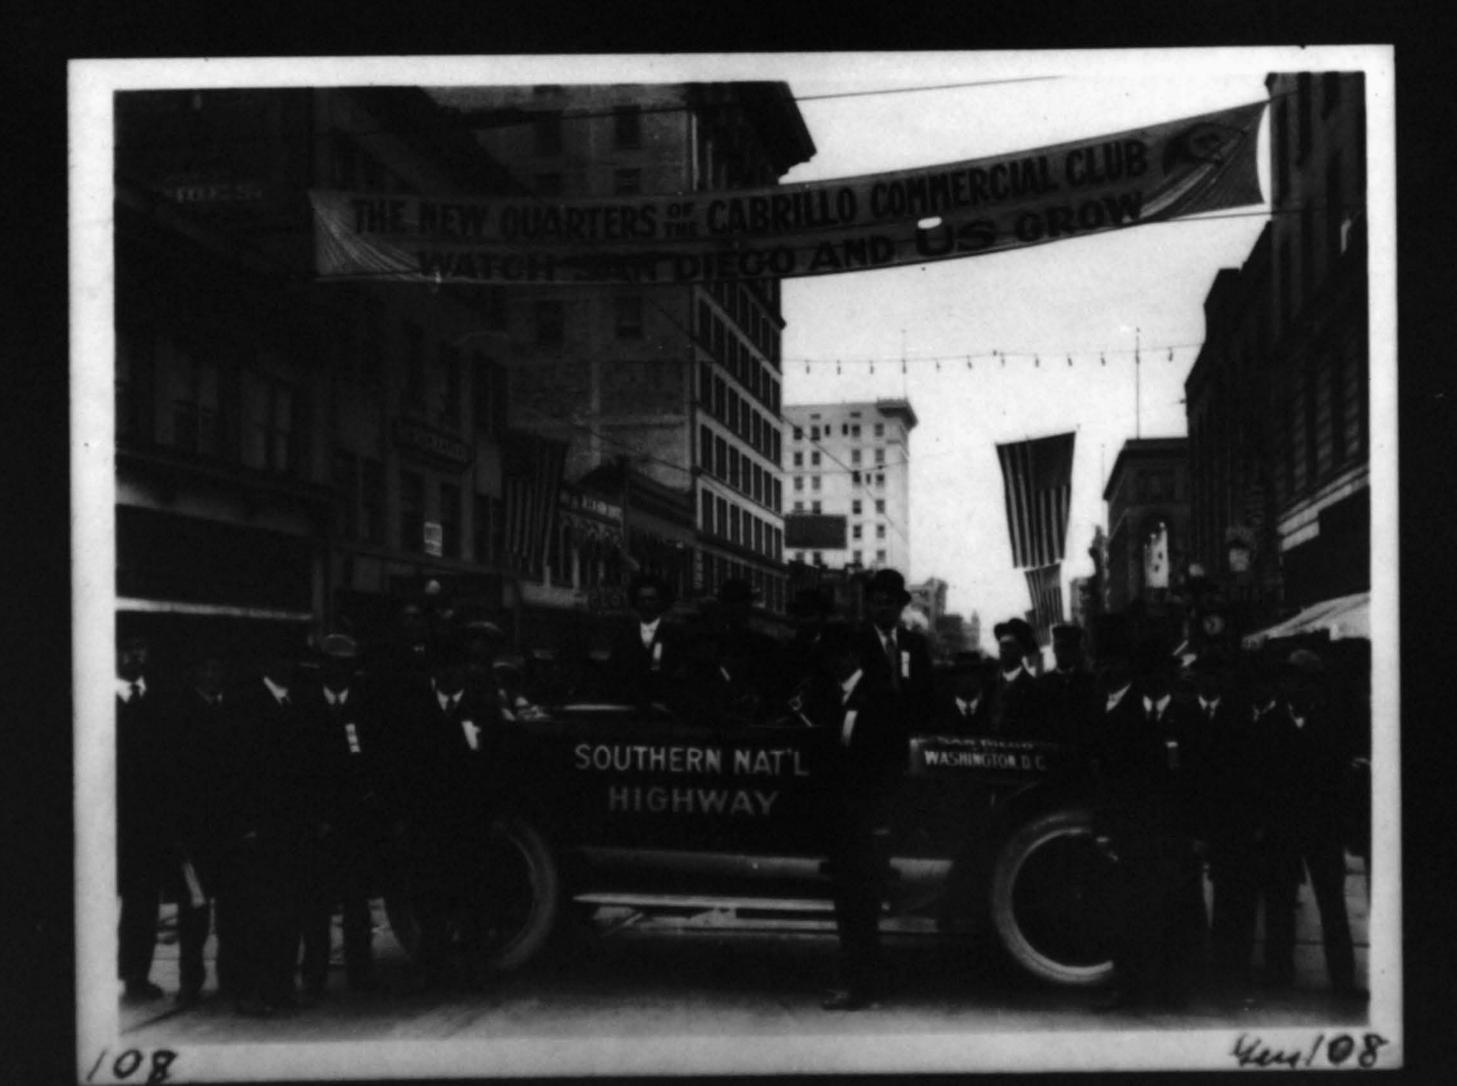

## **Ed Fletcher Papers**

1870-1955

**MSS.81** 

Box: 70 Folder: 4

**Business Records - Other Fletcher Activities - Highways - Southern National Highway (photos)** 

Copyright: UC Regents

**Use:** This work is available from the UC San Diego Libraries. This digital copy of the work is intended to support research, teaching, and private study.