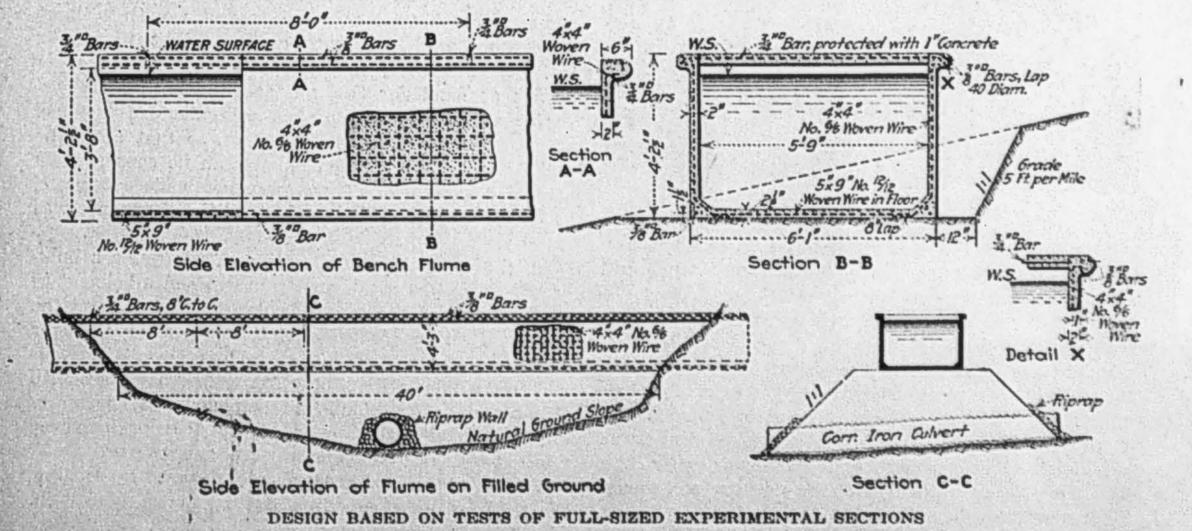

dry and shoveled through the screen into the forward box. From the forward box it is shoveled into the gun hopper as required. The mix consists of one part cement plus 10% hydrated lime and 4½ parts of coarse sand

A compact type of gas-engine-driven air compressor supplied by the cement-gun manufacturers provides air at 45-lb. pressure for operating the gun. This equipment is kept on the bench ahead of the flume, and a 2-in. pipe parallels the flume with taps every 100 ft. With this equipment the operators claim that about 25% additional capacity is secured through operating an additional nozzle so that throughout the work only one nozzle has been served by the gun. Water for the gun is supplied from a 2 x 3-in. double cylinder pump driven by gas engine and attached to the gun train. It





ROUTE FOLLOWS A HILLSIDE

was found that the two rubber nozzles, one at the discharge end of the hose and one between the gun and the hose, required replacement after about every 300 cu.yd. of material.

#### WOOD FORMS USED REPEATEDLY

In starting a new section of the work the wood forms for the walls are first set up, and the reinforcing is attached to them. Inside forms only are used and are made up in 8-ft. sections from 1-in. tongue and groove flooring, well studded and braced. A wood block is used



ONLY INSIDE FORMS ARE USED

to keep the forms the required distance above the grades. The forms are kept well oiled and after having built 1½ miles of flume were still in good shape. About 500 lin.ft. of forms are in use, and the cost of repairing these on the first 1½ miles of flume