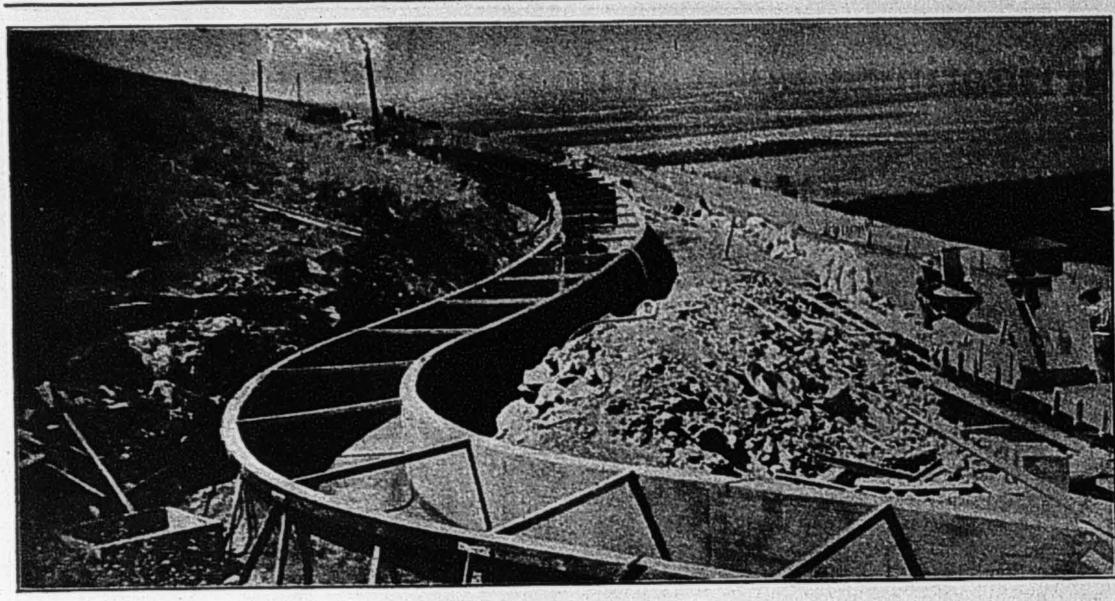

y and shoveled through the screen into the forward box. From the forward box it is shoveled into the gun hopper as required. The mix consists of one part cement plus 10% hydrated lime and 4½ parts of coarse sand

A compact type of gas-engine-driven air compressor supplied by the cement-gun manufacturers provides air at 45-lb. pressure for operating the gun. This equipment is kept on the bench ahead of the flume, and a 2-in. pipe parallels the flume with taps every 100 ft. With this equipment the operators claim that about 25% additional capacity is secured through operating an additional nozzle so that throughout the work only one nozzle has been served by the gun. Water for the gun is supplied from a 2 x 3-in. double cylinder pump driven by gas engine and attached to the gun train. It





ROUTE FOLLOWS A HILLSIDE

was found that the two rubber nozzles, one at the discharge end of the hose and one between the gun and the hose, required replacement after about every 300 cu.yd. of material.

#### WOOD FORMS USED REPEATEDLY

In starting a new section of the work the wood forms for the walls are first set up, and the reinforcing is attached to them. Inside forms only are used and are made up in 8-ft. sections from 1-in. tongue and groove flooring, well studded and braced. A wood block is used



ONLY INSIDE FORMS ARE USED

to keep the forms the required distance above the grades. The forms are kept well oiled and after having built 1½ miles of flume were still in good shape. About 500 lin.ft. of forms are in use, and the cost of repairing these on the first 1½ miles of flume w