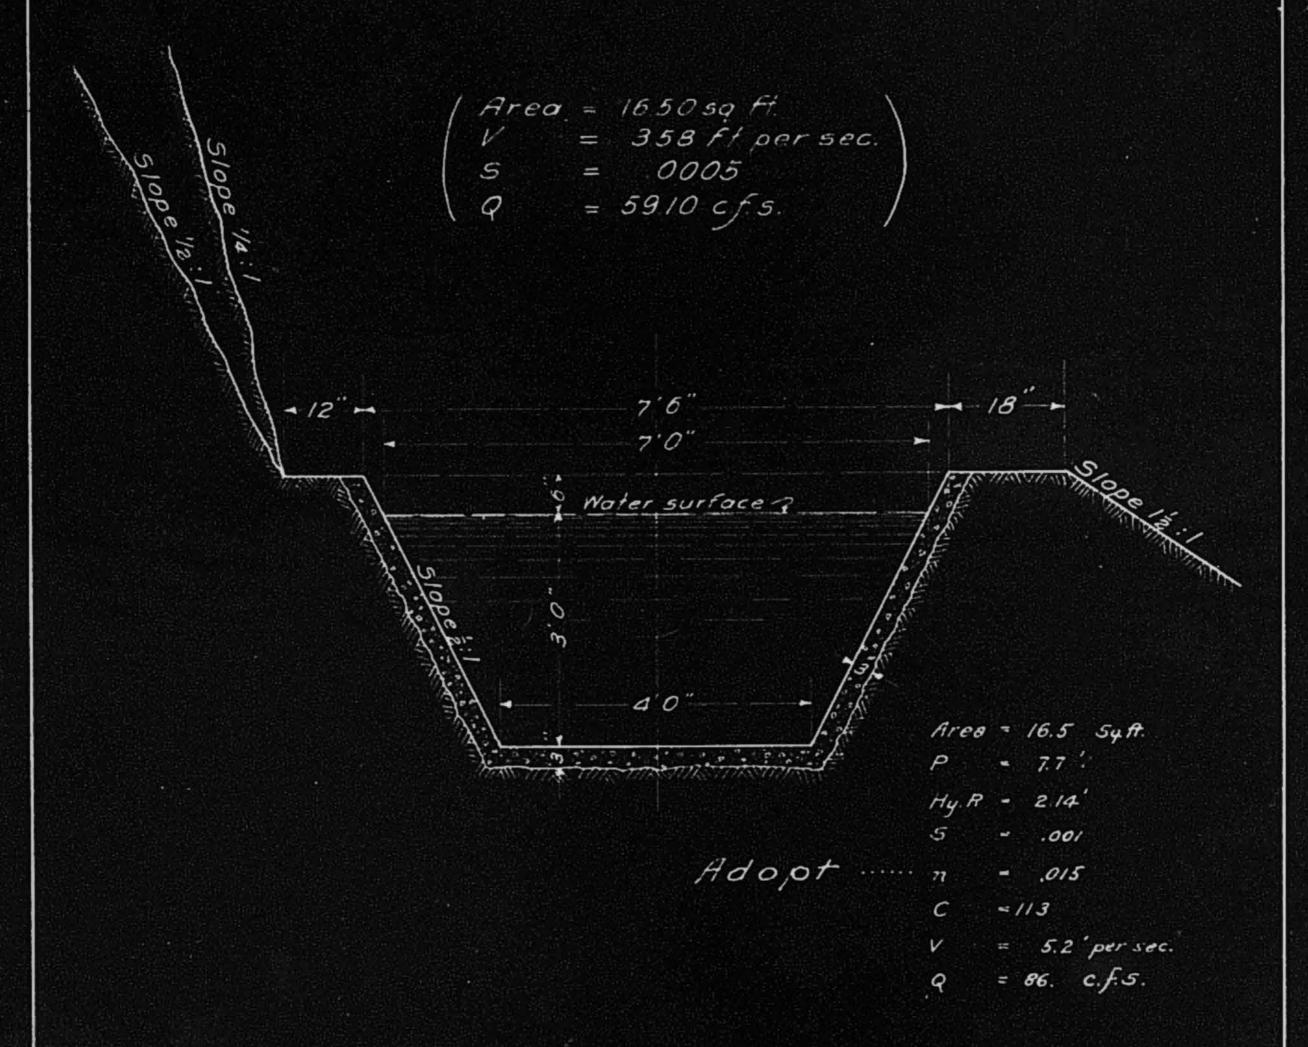

|         |                  |                  |       |

Flotohor - Ellis Alternate
Via Quoquaffe Tunnel
High Pressure 50,840 43,411 6,665 1,576
Low Pressure 820 25,215 2,480 860



2,259,208 1,112,000 - 1 90,368.32 m+0 4% 225-920 + 89 per Kurysor 10% delever + sitytud. 4472000 28833 32952 36,04 1.25 20 5950 280000 280) 2, 259,208 (.8. 2,259,208) 280000.0(.12 2240'000 5407920

1500 Theoretical 40 = 4(3120 21 ach 1, 135 x 15,5 x 89 1572.630 1.13×60×7 420 this

13/90 10:3762 - 48 - 16 = 0,562 3242.0 =165763/360.2 1500 X 624 X A 890 X 624 X =16/1559(97.44 877. 119 36.96 320 3332.0 1542 × 624 × 34 = 45924 (370.25 B 4330 550 849 × 62.4 × 1815 -16/1774 (1108 -13/40 8 998,0 1570 x 22.4 × 34 0 =16/6,03 2 (377 3393 550 1,23 33 9 3 .113 = 41798 (112.4) 198 1011.6 18.5 550 1576 34 D 550 18,5



# VOLCAN LAND & WATER CO. WARNER CONDUIT CANAL FOR GRADE OF .0005 SCALE: 2 = 1' W.S. POST, Eng'r DEC. 1, 1914

Drowing Nº 484 File Nº T-1



# VOLCAN LAND & WATER CO. WARNER CONDUIT CANAL

FOR GRADE OF .0005 SCALE : 2 = 1

W. S. POST, Eng'r DEC. 1, 1914

Drowing Nº 484 File Nº T-1

Pincon Incline Dustin ant 509 ft.
Hand in sign 160 miles of Labor ->/418 Meman Conduit. Haul perft. 35¢.
Said Sicar + frikhil. 150 %.
Eyear + frikhil. 150 %.
Pipe cost. 300 300 6(539 2,900 \$ 6.20



THE PURPOSE OF THIS REPORT is to set down and arrange the results of marions surreys and estimates as have to do with the commerce deliving of turnty-two millions gallons of mater per day from Manner Burvoir to the proposed Irrigation Startist ( of 37, our gross acres) Extending from Examples to occamule, Coliforn