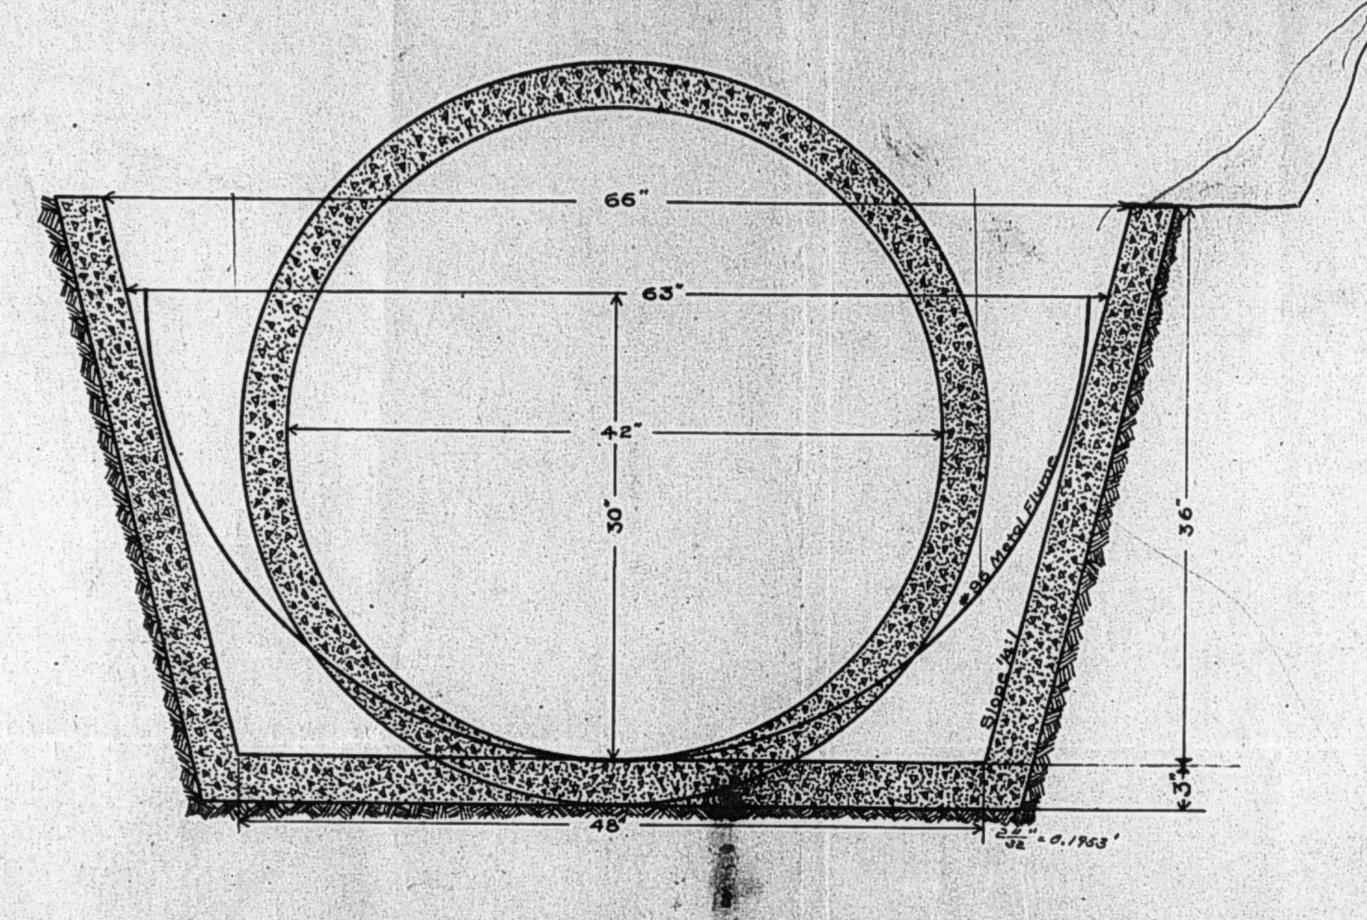

plier of shift to the Turn back applier represents a most wrotely point at which to terminate the sound of the Turn point at which to terminate the sound of the Turn of the

# Memorandum.

The last station or outlet into the San Dieguito Reservoir and those proceeding it are as follows:

| Station            | <u>Elevation</u> |
|--------------------|------------------|
| 244+51             | 241.6            |
| Conduit (1606 ft.) |                  |
| 228+45             | 242.28           |
| Syphon (555 ft.)   |                  |
| 222+90             | 94.9 94          |

A very deep section occurs between stations 228+45 and 244+51. To meet the back water of the reservoir from elevation 250 feet the side walls of the conduit are simply extended upward on same slope, viz., 1/4 to 1.







RELATION AND CAPACITY
CONCRETE CONDUIT, METAL FLUME
AND

CONCRETE PIPE.
SCALE 1 IN = 10 IN ...

REFERENCE MAP

PIELD BOOK NO.

DATE July 1917

CHECKED BY

DRAWING No. 209

# WARNER - SUTHERLAND HYDRO-ELECTRIC POWER DEVELOPMENT

(Longths in Miles)

Tabulation giving the result of three different power surveys for the use of the Warner-Sutherland Waters

| Class of                                                      | PINE AND               | MA"  Mawgood)  KERR MOUN  Houses) | ITAINS               | : (2 Hd                      | (Baum) MOUNTAIN (Power House):North SY: | 180)                          |                        | BLACK CA<br>Power H  | ouse)                        | QUOQUAF