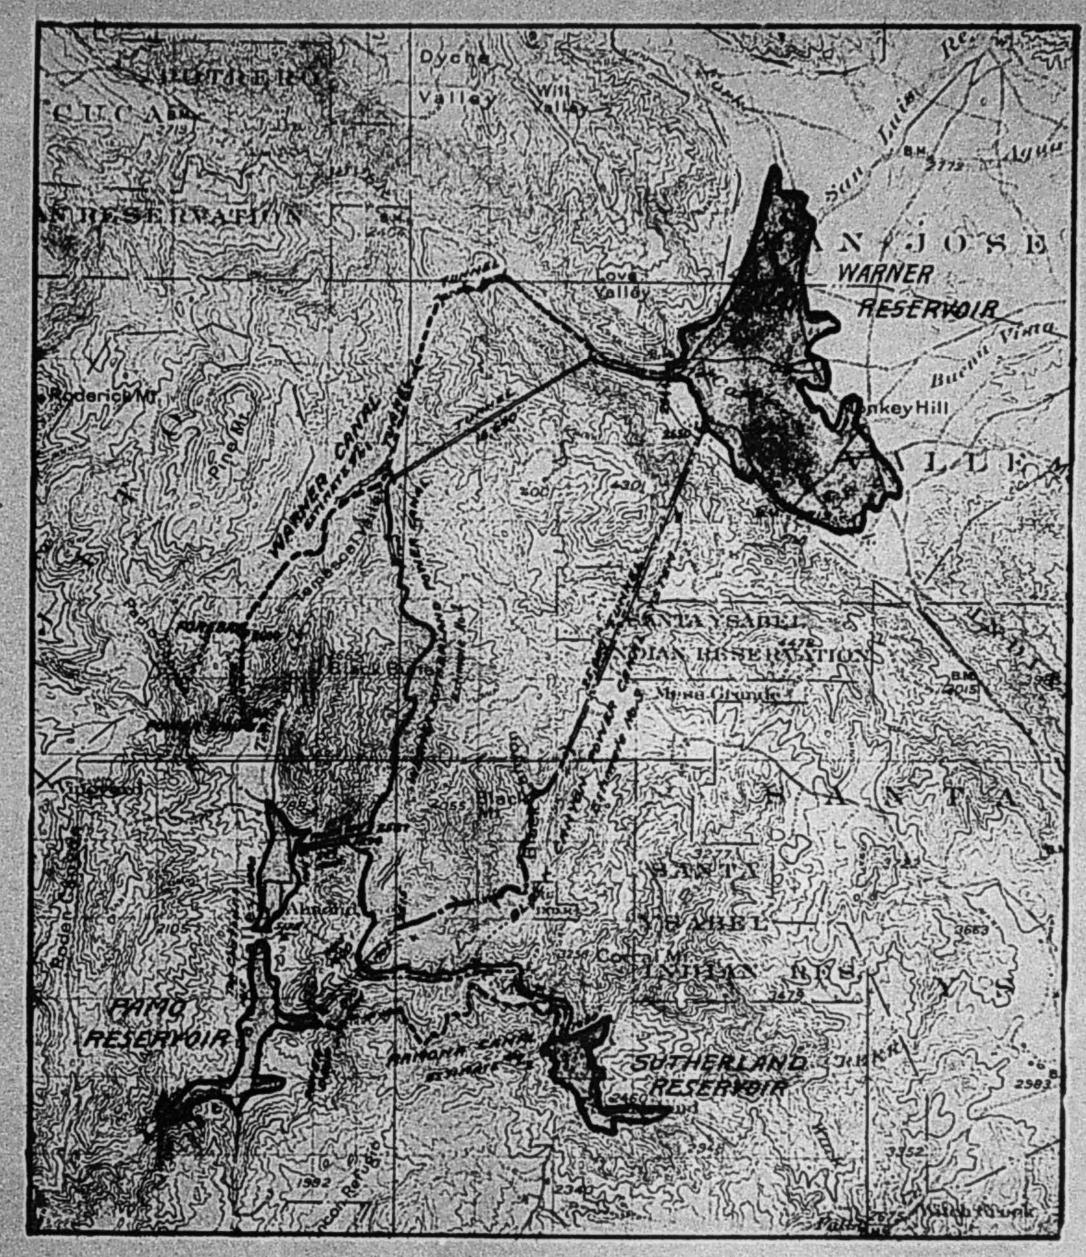

Franklin reservoir. It was designed by William Mulholland, chief engineer of the Los Angeles City Water Department, and built and installed under the supervision of Fred J. Fischer, chief mechanical engineer.

The meter operates on much the same principle as the so-called velocity-crest meters, its size and the results obtained with it being the main features of interest. It was placed in an uncovered, concrete-lined conduit, at which point the quantity of water at present passing varies from 10 to 50 or more sec.-ft. The value of the meter as a measuring device depended upon whether or not, between the above limits, a constant quantity of water would pass the meter per revolution of the propeller wheels. The results obtained with the one in-



METER IN PLACE BEFORE WATER TURNED THROUGH



MAP SHOWING

COMPARATIVE PLANS FOR POWER DEVELOPMENT

WATER FROM

WARNER AND SUTHERLAND RESERVOIRS

LETTER OF SEPT. 25, 1917

Thos. P. Ellis

LEGEND:

ESTIMATE \*/ BAUM

\*\* 2 --- MIE---



Merrian area 133 334/ 100 1030 4796 110 1040 6466 176 120 1050 960 -1.98 67.3 38 0 aufr. 34 see ft may be tun. for 67.3

Scart fill Dane South for John Dane Start fill of 1060 contains 2 to 1 to 1 to 1000 yds.







| B     | ment?  | nt. a | Desi.  |
|-------|--------|-------|--------|
| Eler. | Depth. | area  | Capar. |
| 820   | 50     | 123   | 2605   |
| 830   | 60     | 160   | 4020.  |
| 840   | 70     | 197   | 5805   |

Various Cocations & costs Warner - Merream Condut Water supplied to the Estimate no 3 ( new to Ese Sutate - Escallita - WM Condit) VISTA IRRIGATION DISTRICT pyse along 26 00