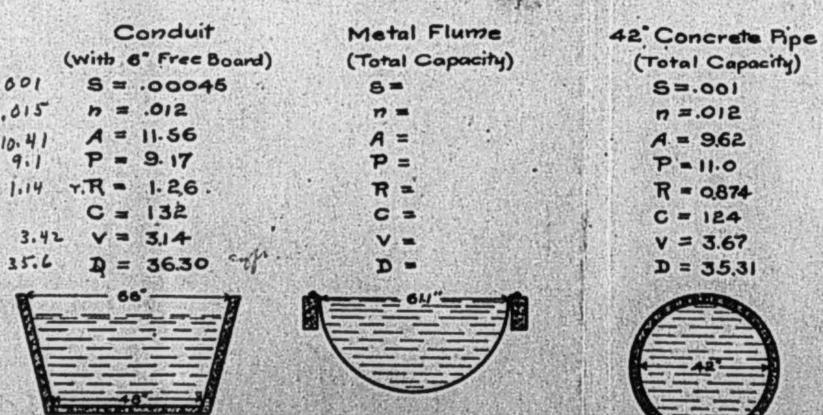

ier of shift to the Turn back applier represents a most wrotely point at which to terminate the sound of the Turn point at which to terminate the sound of the Turn of the

# Memorandum.

The last station or outlet into the San Dieguito Reservoir and those proceeding it are as follows:

| Station            | <u>Elevation</u> |
|--------------------|------------------|
| 244+51             | 241.6            |
| Conduit (1606 ft.) |                  |
| 228+45             | 242.28           |
| Syphon (555 ft.)   |                  |
| 222+90             | 94.9 94          |

A very deep section occurs between stations 228+45 and 244+51. To meet the back water of the reservoir from elevation 250 feet the side walls of the conduit are simply extended upward on same slope, viz., 1/4 to 1.







RELATION AND CAPACITY
CONCRETE CONDUIT, METAL FLUME
AND

CONCRETE PIPE.
SCALE 1 IN = 10 IN ...

REFERENCE MAP

PIELD BOOK NO.

DATE July 1917

CHECKED BY

DRAWING No. 209

# WARNER - SUTHERLAND HYDRO-ELECTRIC POWER DEVELOPMENT

(Longths in Miles)

Tabulation giving the result of three different power surveys for the use of the Warner-Sutherland Waters

| Class of                                                      | PINE AND               | MA"  Mawgood)  KERR MOUN  Houses) | ITAINS               | : (2 Hd                      | (Baum) MOUNTAIN (Power House):North SY: | 180)                          |                        | BLACK CA<br>Power H  | ouse)                        | QUOQUAF