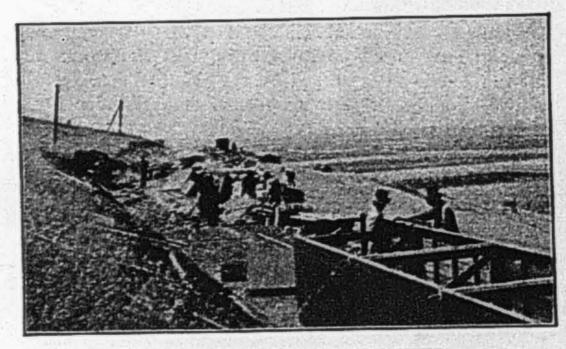

laim that about 25% additional capacity is secured through operating an additional nozzle so that throughout the work only one nozzle has been served by the gun. Water for the gun is supplied from a 2 x 3-in. double cylinder pump driven by gas engine and attached to the gun train. It





ROUTE FOLLOWS A HILLSIDE

was found that the two rubber nozzles, one at the discharge end of the hose and one between the gun and the hose, required replacement after about every 300 cu.yd. of material.

#### WOOD FORMS USED REPEATEDLY

In starting a new section of the work the wood forms for the walls are first set up, and the reinforcing is attached to them. Inside forms only are used and are made up in 8-ft. sections from 1-in. tongue and groove flooring, well studded and braced. A wood block is used



ONLY INSIDE FORMS ARE USED

to keep the forms the required distance above the grades. The forms are kept well oiled and after having built 1½ miles of flume were still in good shape. About 500 lin.ft. of forms are in use, and the cost of repairing these on the first 1½ miles of flume was \$28. Six standard curves are used, these being of 25-, 50-, 100-, 150-, 200-, 250-ft. radii respectively. The forms for these curves are made up of light steel plate fastened over a wood framework. In the use of these steel forms it is notable that considerable difficulty was experienced in making the cement adhere to the steel surface, enough to prevent "overhang."

The reinforcement in the walls is placed 1½ in. from the inner face of the flume. This spacing is maintained by 1½ x ½-in. bars placed bet