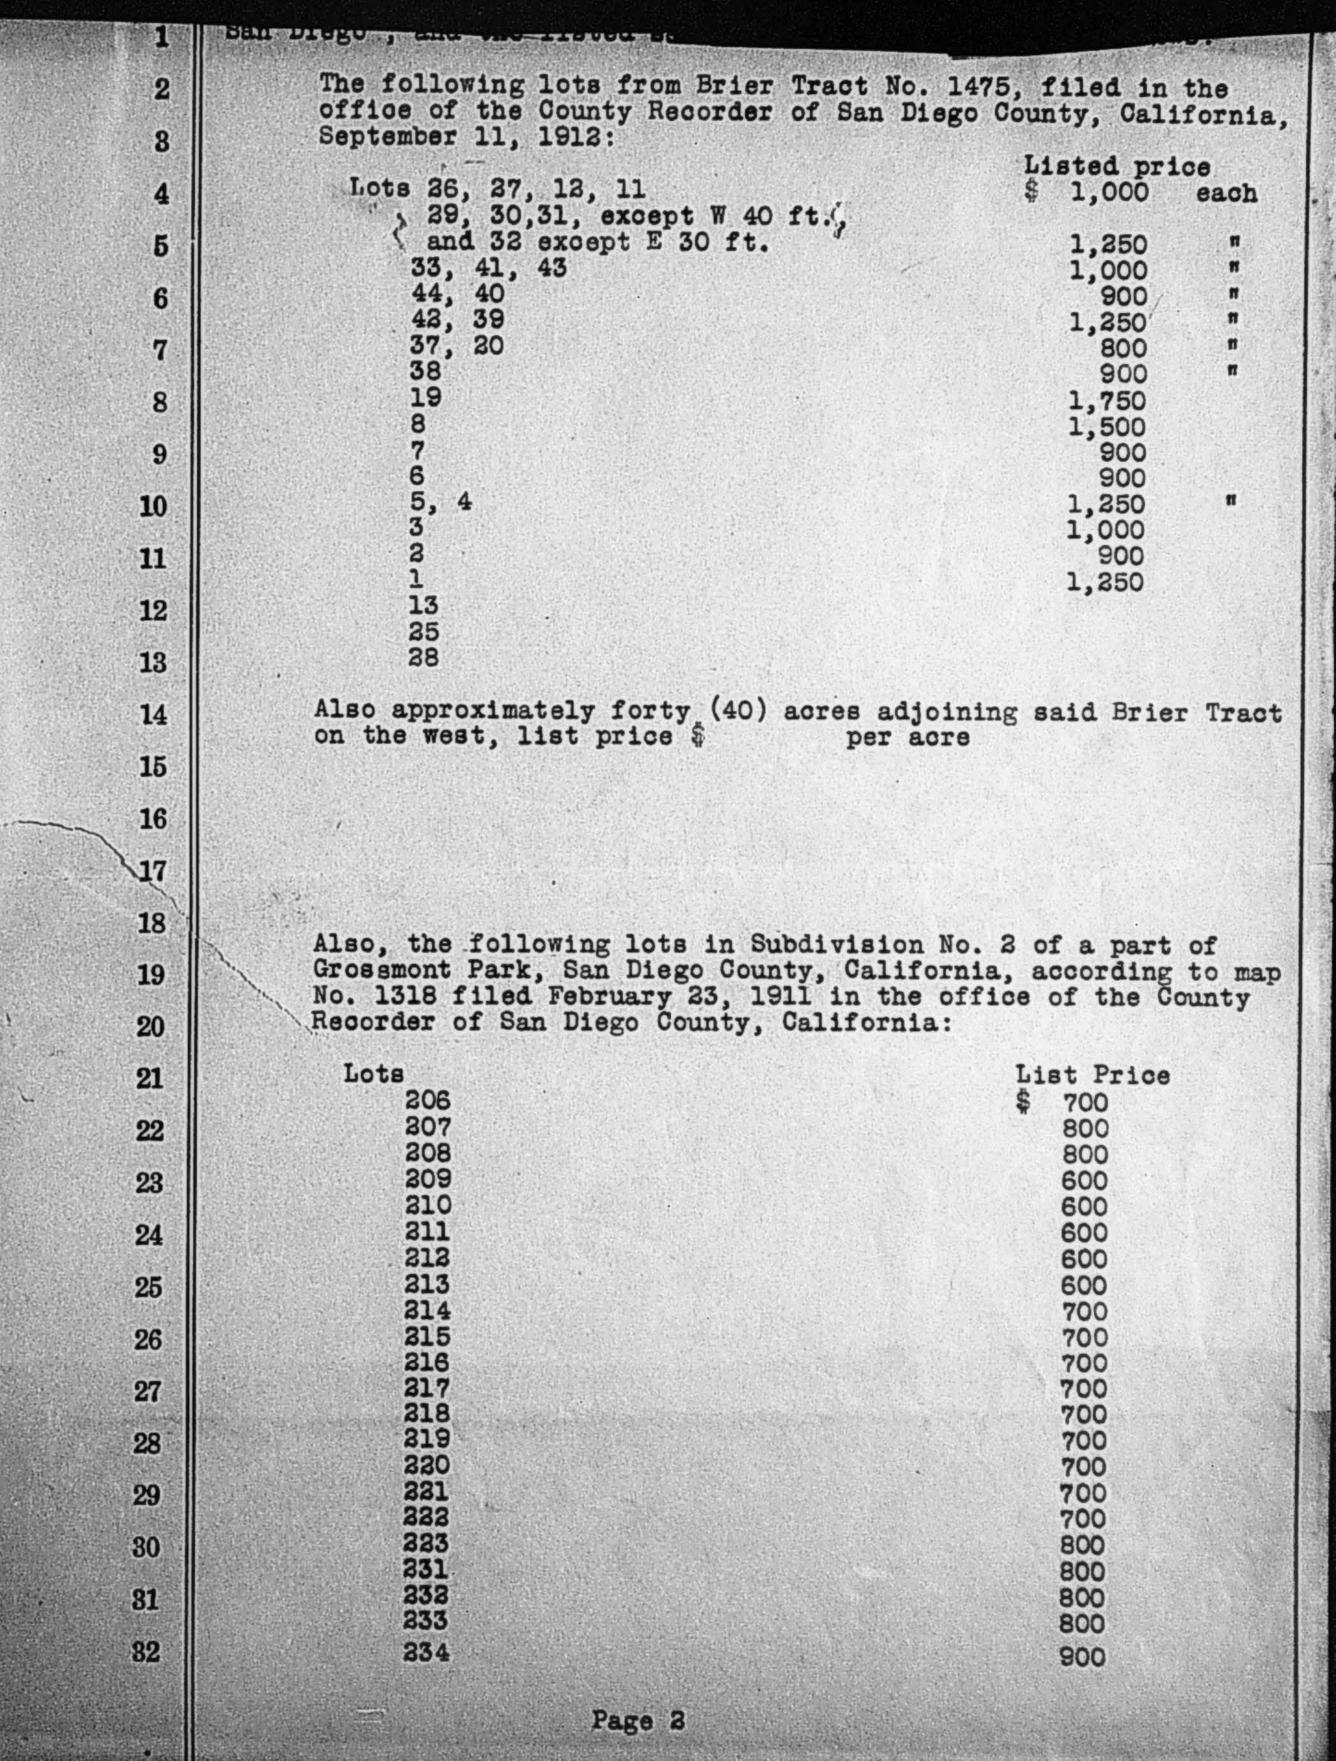

| Lots     | 26  | -    | 27 | - | 12 | -    | 11   |          |      |         |       |        |   | \$1 | ,000  | each     |
|----------|-----|------|----|---|----|------|------|----------|------|---------|-------|--------|---|-----|-------|----------|
|          | 29  | -    | 30 | - | 31 | -    | 32   | a street |      |         |       |        |   | 1   | ,250  | Π        |
| 2        | 33  | -    | 41 | - | 43 |      |      |          |      |         | •     |        |   | 1   | ,000  | Π        |
| Π        | 44  | -    | 40 |   |    |      |      |          |      |         |       |        |   |     | 900   | п        |
| п        | 42  | -    | 39 |   |    |      |      |          |      |         |       |        |   | 1   | ,250  | π        |
| π        | 37  | -    | 20 |   |    |      | - 1. |          |      |         |       |        |   |     | 800   | n        |
| π        | 38  |      |    |   |    |      |      |          |      |         |       |        |   |     | 900   |          |
| π        | 19  |      |    |   |    | 100  | •    |          |      |         |       |        |   | . 1 | ,750  | π        |
|          | 8   |      |    |   |    |      |      |          |      |         |       |        | • |     | 1,500 | )        |
| Π        | 7   |      |    |   |    |      |      |          |      |         |       |        |   |     | 900   | )        |
| 17       | 6   | 1.1. |    |   |    |      |      |          |      |         |       |        |   |     | 900   | )        |
| n        | 5   | -    | 4  |   |    |      |      | •        |      |         |       |        |   |     | 1,250 | ) "      |
| Ħ        | 3   |      |    |   |    |      |      |          |      |         |       |        |   |     | 1,000 | ) - A.   |
|          | 2   |      |    |   |    |      |      |          |      |         |       |        |   |     | 900   | )        |
| n        | 1   |      |    |   |    |      |      |          |      |         |       |        |   |     | 1,250 | <b>)</b> |
| EX ANELO | 1.1 |      |    |   |    | 1.00 |      | 1224     | 2.24 | Queses? | 100.5 | 19-310 |   |     | 1     |          |