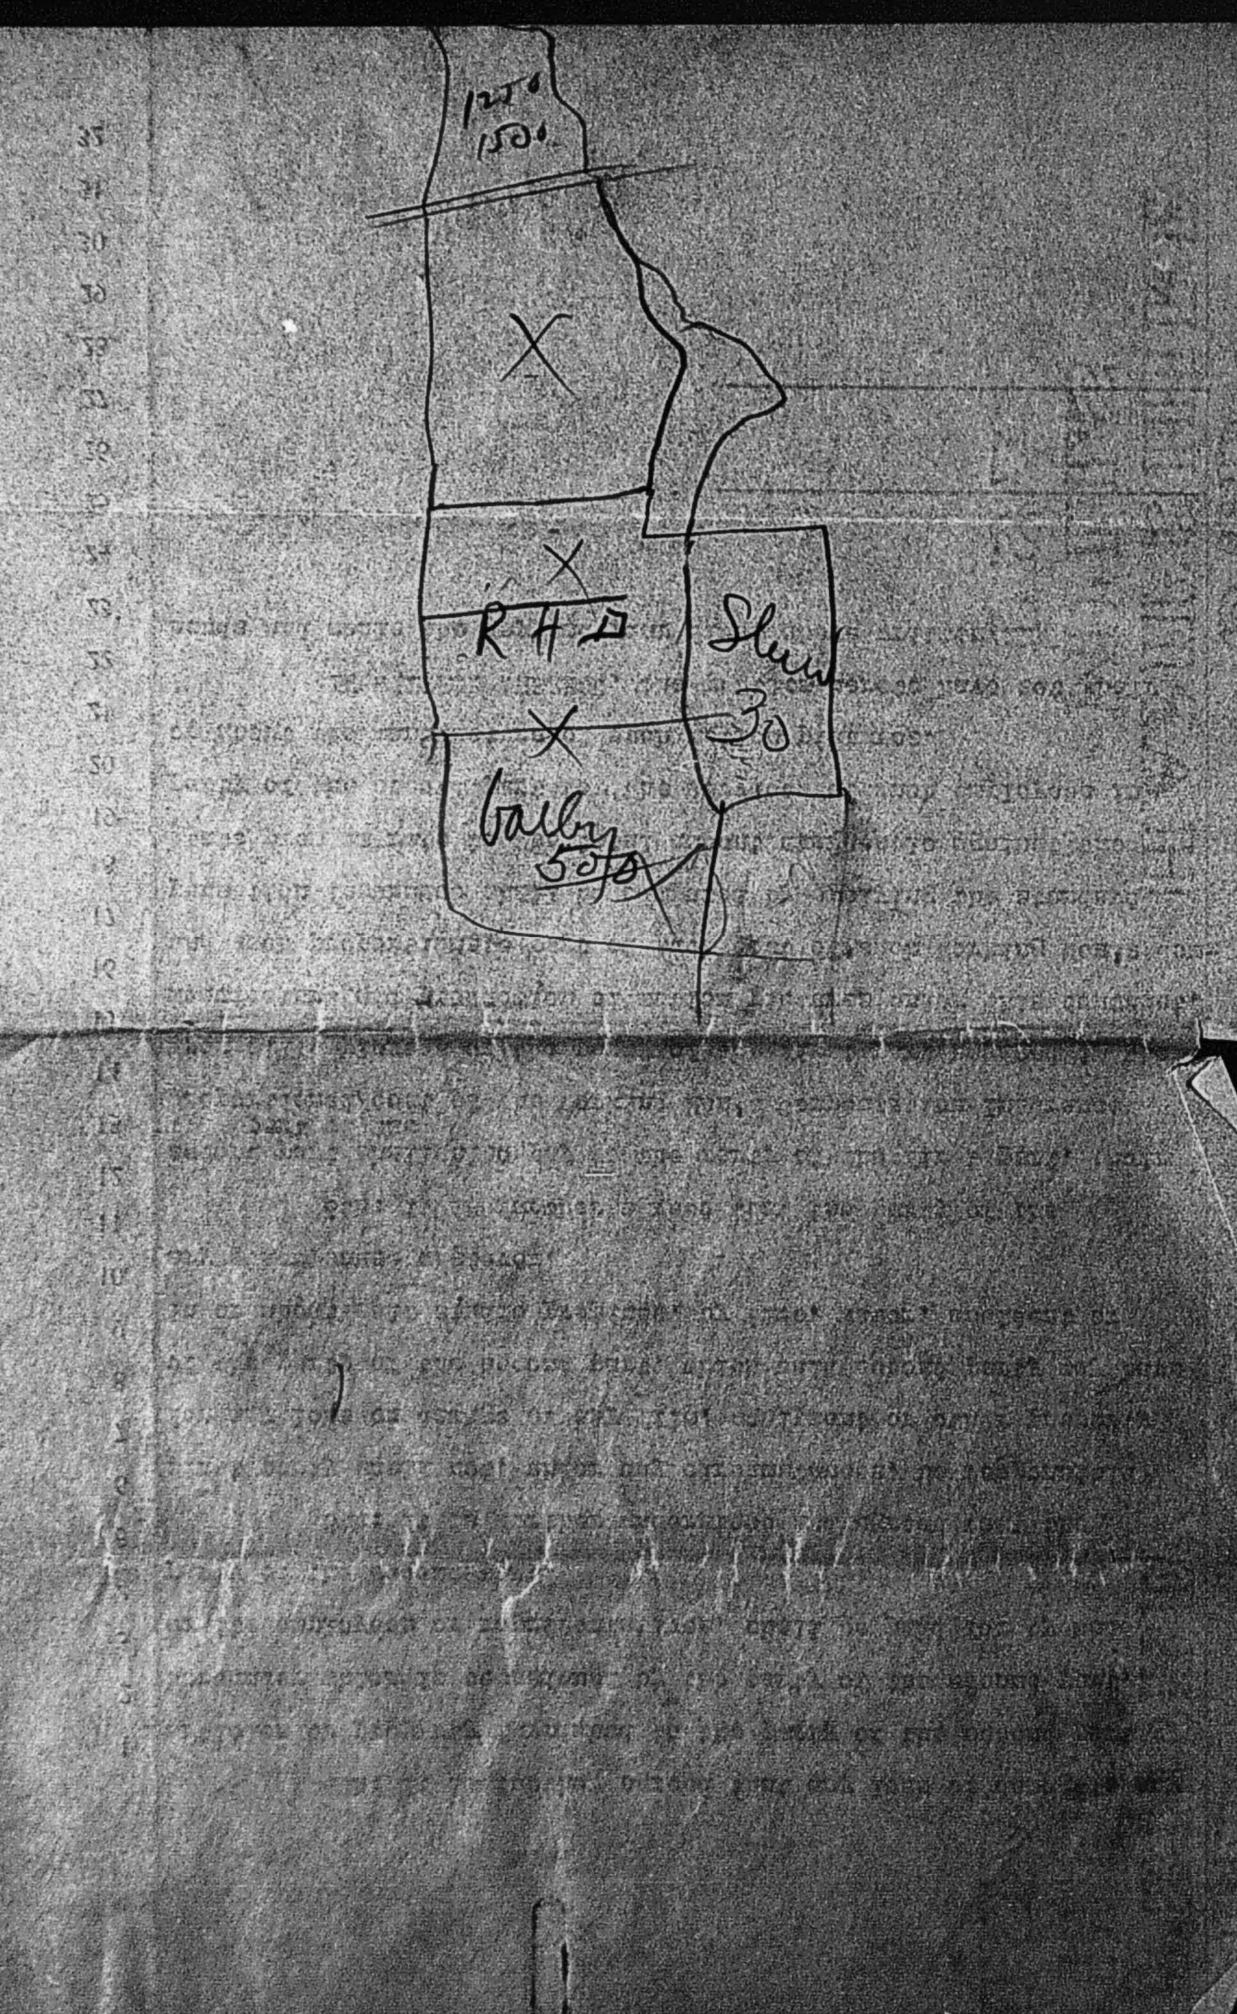

It is understood that Sawyer is also to have one-half

of the profits of the adjoining tract of land to the west, approximately 40 acres. In case any lands are sold to the studio corporation it is understood that each is to share alike in the profits. That said Fletcher will cooperate in every way in securing land for temporary use for the corporation. Lots 9 - 10 - 14 - 15 - 16 - 17 - 18 - 21 - 22 - 23 -24 - 34 - 35 - 36 and East 40 ft of Lot 32, and West 40 feet of Lot 31 of the Brier Tract, San Diego County California, as per map No. 1475 recorded in the office of the County Recorder, San Diego County, the 11th day of September, 1912.