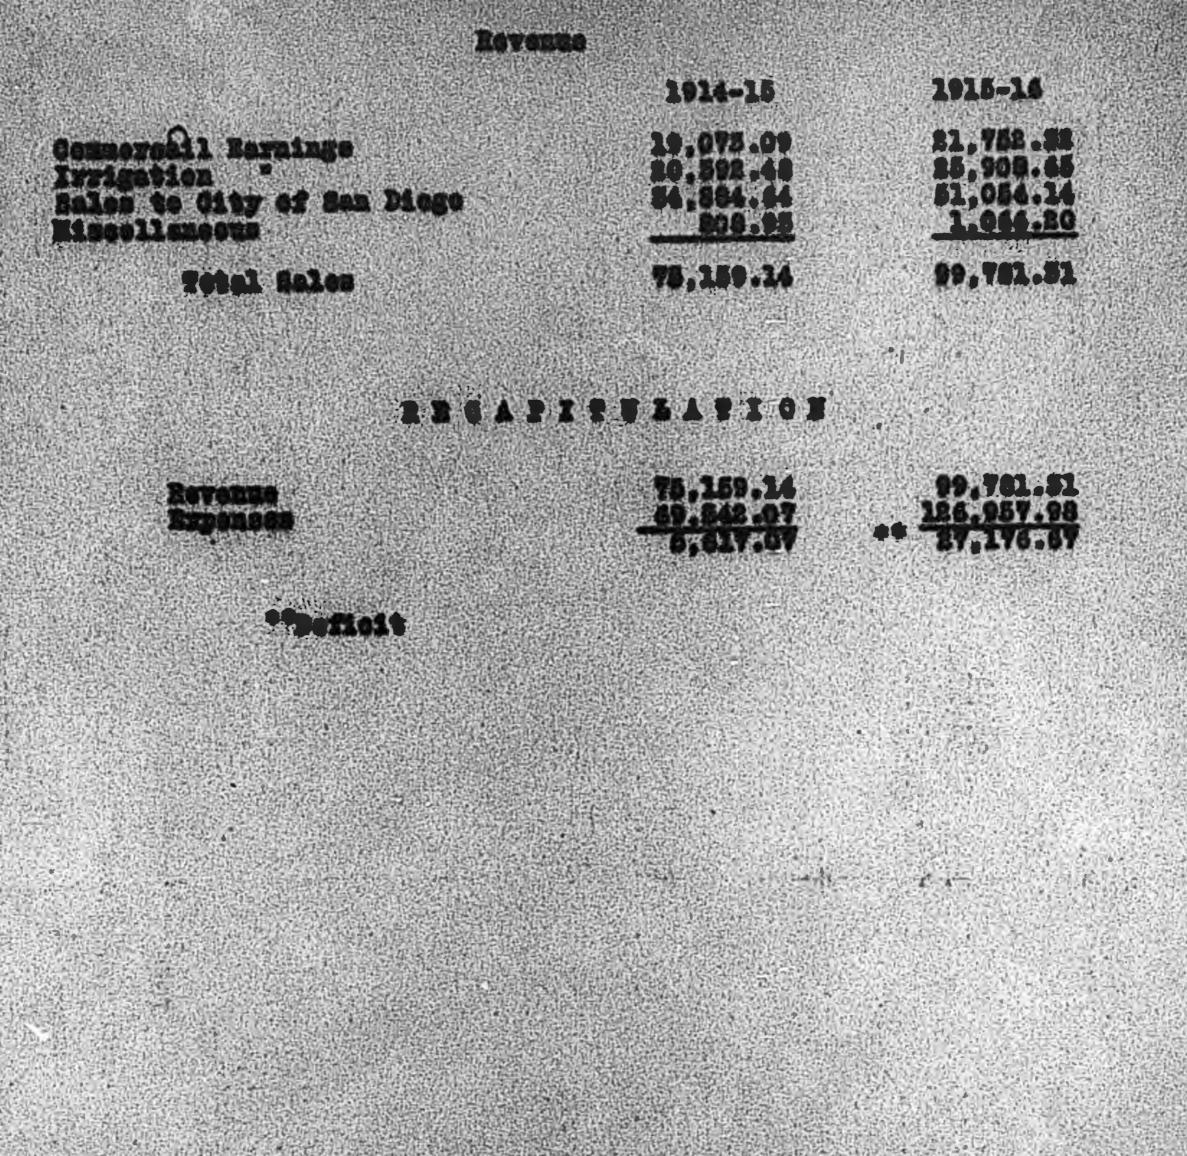

EVENUE

|   | Commercial Earnings (Meterod) | 20.178.17 |                              |
|---|-------------------------------|-----------|------------------------------|
|   | Earnings from Irrigation      | 15,475.08 |                              |
|   | Sales to Uity of San Diego    | 16.046.24 | Provide States and Alexandre |
| 1 | Miscellaneous Earnings        | 599.70    |                              |

Total Revenue

52,299.19

Sheet 2

#### RECAPITULATION

4

#### Jan. 1 to June 30

1916

74,329.56 61,846.90 12,482.66

R.R. Commission Exhibit a ruly Maring

**Ed Fletcher Papers** 

1870-1955