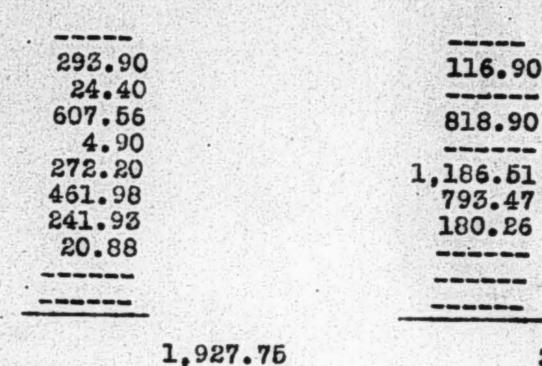

#### Pumping Expenses

|                                     | All the state of t |
|-------------------------------------|--------------------------------------------------------------------------------------------------------------------------------------------------------------------------------------------------------------------------------------------------------------------------------------------------------------------------------------------------------------------------------------------------------------------------------------------------------------------------------------------------------------------------------------------------------------------------------------------------------------------------------------------------------------------------------------------------------------------------------------------------------------------------------------------------------------------------------------------------------------------------------------------------------------------------------------------------------------------------------------------------------------------------------------------------------------------------------------------------------------------------------------------------------------------------------------------------------------------------------------------------------------------------------------------------------------------------------------------------------------------------------------------------------------------------------------------------------------------------------------------------------------------------------------------------------------------------------------------------------------------------------------------------------------------------------------------------------------------------------------------------------------------------------------------------------------------------------------------------------------------------------------------------------------------------------------------------------------------------------------------------------------------------------------------------------------------------------------------------------------------------------|
| Superintendence                     | 1,355.00                                                                                                                                                                                                                                                                                                                                                                                                                                                                                                                                                                                                                                                                                                                                                                                                                                                                                                                                                                                                                                                                                                                                                                                                                                                                                                                                                                                                                                                                                                                                                                                                                                                                                                                                                                                                                                                                                                                                                                                                                                                                                                                       |
| Labor                               | 3,269.55                                                                                                                                                                                                                                                                                                                                                                                                                                                                                                                                                                                                                                                                                                                                                                                                                                                                                                                                                                                                                                                                                                                                                                                                                                                                                                                                                                                                                                                                                                                                                                                                                                                                                                                                                                                                                                                                                                                                                                                                                                                                                                                       |
| Fuel for Steam                      | 723.23                                                                                                                                                                                                                                                                                                                                                                                                                                                                                                                                                                                                                                                                                                                                                                                                                                                                                                                                                                                                                                                                                                                                                                                                                                                                                                                                                                                                                                                                                                                                                                                                                                                                                                                                                                                                                                                                                                                                                                                                                                                                                                                         |
| Power purchased                     | 5,770.49                                                                                                                                                                                                                                                                                                                                                                                                                                                                                                                                                                                                                                                                                                                                                                                                                                                                                                                                                                                                                                                                                                                                                                                                                                                                                                                                                                                                                                                                                                                                                                                                                                                                                                                                                                                                                                                                                                                                                                                                                                                                                                                       |
| Lubricants                          | 42.06                                                                                                                                                                                                                                                                                                                                                                                                                                                                                                                                                                                                                                                                                                                                                                                                                                                                                                                                                                                                                                                                                                                                                                                                                                                                                                                                                                                                                                                                                                                                                                                                                                                                                                                                                                                                                                                                                                                                                                                                                                                                                                                          |
| Purification Supplies and Expenses  | 58.91                                                                                                                                                                                                                                                                                                                                                                                                                                                                                                                                                                                                                                                                                                                                                                                                                                                                                                                                                                                                                                                                                                                                                                                                                                                                                                                                                                                                                                                                                                                                                                                                                                                                                                                                                                                                                                                                                                                                                                                                                                                                                                                          |
| Miscellaneous " " "                 | 372.76                                                                                                                                                                                                                                                                                                                                                                                                                                                                                                                                                                                                                                                                                                                                                                                                                                                                                                                                                                                                                                                                                                                                                                                                                                                                                                                                                                                                                                                                                                                                                                                                                                                                                                                                                                                                                                                                                                                                                                                                                                                                                                                         |
| Repairs to Pamping Equipment        | 1,613.81                                                                                                                                                                                                                                                                                                                                                                                                                                                                                                                                                                                                                                                                                                                                                                                                                                                                                                                                                                                                                                                                                                                                                                                                                                                                                                                                                                                                                                                                                                                                                                                                                                                                                                                                                                                                                                                                                                                                                                                                                                                                                                                       |
| Repairs to Pumping Station Equip.   | 103.93                                                                                                                                                                                                                                                                                                                                                                                                                                                                                                                                                                                                                                                                                                                                                                                                                                                                                                                                                                                                                                                                                                                                                                                                                                                                                                                                                                                                                                                                                                                                                                                                                                                                                                                                                                                                                                                                                                                                                                                                                                                                                                                         |
| Repairs to Surface source of supply | 163.22                                                                                                                                                                                                                                                                                                                                                                                                                                                                                                                                                                                                                                                                                                                                                                                                                                                                                                                                                                                                                                                                                                                                                                                                                                                                                                                                                                                                                                                                                                                                                                                                                                                                                                                                                                                                                                                                                                                                                                                                                                                                                                                         |
| Repairs to Pumping Buildings etc.   | 107.21                                                                                                                                                                                                                                                                                                                                                                                                                                                                                                                                                                                                                                                                                                                                                                                                                                                                                                                                                                                                                                                                                                                                                                                                                                                                                                                                                                                                                                                                                                                                                                                                                                                                                                                                                                                                                                                                                                                                                                                                                                                                                                                         |
|                                     | and the second se                                                                                                                                                                                                                                                                                                                                                                                                                                                                                                                                                                                                                                                                                                                                                                                                                                                                                                                                                                                                                                                                                                                                                                                                                                                                                                                                                                                                                            |

Total Pumping Expense

13,570.17

.

#### Distribution Expenses

| Patrolling Storago Facilities<br>Meter and Fittings Dept. Exp. & Sup. | 5,220.24 312.76 |
|-----------------------------------------------------------------------|-----------------|
| Repairs to Transmission Mains                                         | 174.25          |
| Repairs to Reservoirs etc.                                            | 638.72          |
| Repairs to Distribution Mains                                         | 6.893.46        |
| Repairs to Services                                                   | 659.16          |
| Repairs to Distribution Buildings etc.                                | 51.24           |
| Repairs to Miscellaneous Equipment                                    | 340.86          |
|                                                                       | TOOL TOOL       |

Total Distribution Expenses

14,300.69