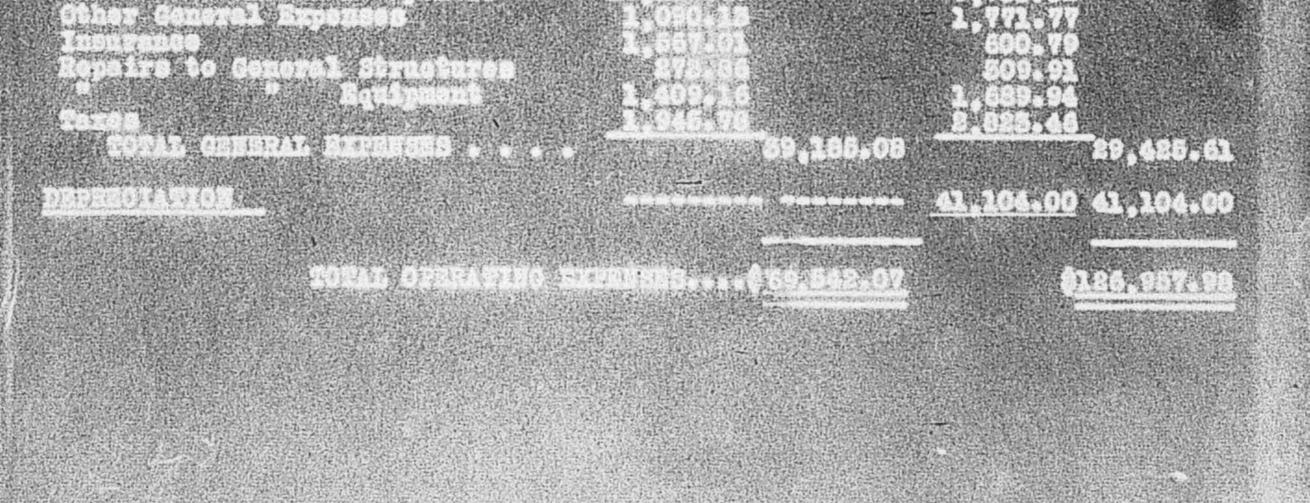

#### General Expenses

|                                         |                                                                                                                                                                                                                                                                                                                                                                                                                                                                                                                                                                                                                                                                                                                                                                                                                                                                                                                                                                                                                                                                                                                                                                                                                                                                                                                                                                                                                                                                                                                                                                                                                                                                                                                                                                                                                                                                                                                                                                                                                                                                                                                                | 방화 같은 것은 것을 잘 많은 것을 수 없는 것을 것을 것을 것이다. |                          |
|-----------------------------------------|--------------------------------------------------------------------------------------------------------------------------------------------------------------------------------------------------------------------------------------------------------------------------------------------------------------------------------------------------------------------------------------------------------------------------------------------------------------------------------------------------------------------------------------------------------------------------------------------------------------------------------------------------------------------------------------------------------------------------------------------------------------------------------------------------------------------------------------------------------------------------------------------------------------------------------------------------------------------------------------------------------------------------------------------------------------------------------------------------------------------------------------------------------------------------------------------------------------------------------------------------------------------------------------------------------------------------------------------------------------------------------------------------------------------------------------------------------------------------------------------------------------------------------------------------------------------------------------------------------------------------------------------------------------------------------------------------------------------------------------------------------------------------------------------------------------------------------------------------------------------------------------------------------------------------------------------------------------------------------------------------------------------------------------------------------------------------------------------------------------------------------|----------------------------------------|--------------------------|
|                                         | 400.00                                                                                                                                                                                                                                                                                                                                                                                                                                                                                                                                                                                                                                                                                                                                                                                                                                                                                                                                                                                                                                                                                                                                                                                                                                                                                                                                                                                                                                                                                                                                                                                                                                                                                                                                                                                                                                                                                                                                                                                                                                                                                                                         | 10.393.55<br>2.485.25                  | 4.623.50                 |
|                                         | 198155                                                                                                                                                                                                                                                                                                                                                                                                                                                                                                                                                                                                                                                                                                                                                                                                                                                                                                                                                                                                                                                                                                                                                                                                                                                                                                                                                                                                                                                                                                                                                                                                                                                                                                                                                                                                                                                                                                                                                                                                                                                                                                                         | 2.417.22                               | 1,421.30                 |
|                                         | 51.57                                                                                                                                                                                                                                                                                                                                                                                                                                                                                                                                                                                                                                                                                                                                                                                                                                                                                                                                                                                                                                                                                                                                                                                                                                                                                                                                                                                                                                                                                                                                                                                                                                                                                                                                                                                                                                                                                                                                                                                                                                                                                                                          | 156.25                                 | 1,287.68                 |
|                                         | 58.16                                                                                                                                                                                                                                                                                                                                                                                                                                                                                                                                                                                                                                                                                                                                                                                                                                                                                                                                                                                                                                                                                                                                                                                                                                                                                                                                                                                                                                                                                                                                                                                                                                                                                                                                                                                                                                                                                                                                                                                                                                                                                                                          | 17,813.32                              | 2,412.67                 |
|                                         | 57.50                                                                                                                                                                                                                                                                                                                                                                                                                                                                                                                                                                                                                                                                                                                                                                                                                                                                                                                                                                                                                                                                                                                                                                                                                                                                                                                                                                                                                                                                                                                                                                                                                                                                                                                                                                                                                                                                                                                                                                                                                                                                                                                          |                                        |                          |
| Other General Expenses 5                | 44.96                                                                                                                                                                                                                                                                                                                                                                                                                                                                                                                                                                                                                                                                                                                                                                                                                                                                                                                                                                                                                                                                                                                                                                                                                                                                                                                                                                                                                                                                                                                                                                                                                                                                                                                                                                                                                                                                                                                                                                                                                                                                                                                          | 1.634.95                               | 909.49                   |
| Insurance 1,4                           | 53.78                                                                                                                                                                                                                                                                                                                                                                                                                                                                                                                                                                                                                                                                                                                                                                                                                                                                                                                                                                                                                                                                                                                                                                                                                                                                                                                                                                                                                                                                                                                                                                                                                                                                                                                                                                                                                                                                                                                                                                                                                                                                                                                          | 651.59                                 | 321.64                   |
| Repairs to Gen. Structures              | 9.15                                                                                                                                                                                                                                                                                                                                                                                                                                                                                                                                                                                                                                                                                                                                                                                                                                                                                                                                                                                                                                                                                                                                                                                                                                                                                                                                                                                                                                                                                                                                                                                                                                                                                                                                                                                                                                                                                                                                                                                                                                                                                                                           | 448.30                                 | 127.32                   |
| " " Equipment 1,4                       | 17.72                                                                                                                                                                                                                                                                                                                                                                                                                                                                                                                                                                                                                                                                                                                                                                                                                                                                                                                                                                                                                                                                                                                                                                                                                                                                                                                                                                                                                                                                                                                                                                                                                                                                                                                                                                                                                                                                                                                                                                                                                                                                                                                          | 1,817.63                               | 684.16                   |
| Taxes 1,5                               | 20.40                                                                                                                                                                                                                                                                                                                                                                                                                                                                                                                                                                                                                                                                                                                                                                                                                                                                                                                                                                                                                                                                                                                                                                                                                                                                                                                                                                                                                                                                                                                                                                                                                                                                                                                                                                                                                                                                                                                                                                                                                                                                                                                          | 2,600.99                               | 1,408.25                 |
| Total General Expenses                  | 28,908.44                                                                                                                                                                                                                                                                                                                                                                                                                                                                                                                                                                                                                                                                                                                                                                                                                                                                                                                                                                                                                                                                                                                                                                                                                                                                                                                                                                                                                                                                                                                                                                                                                                                                                                                                                                                                                                                                                                                                                                                                                                                                                                                      | 40,4                                   | 19.05 14.4               |
| DEPRECIATION                            |                                                                                                                                                                                                                                                                                                                                                                                                                                                                                                                                                                                                                                                                                                                                                                                                                                                                                                                                                                                                                                                                                                                                                                                                                                                                                                                                                                                                                                                                                                                                                                                                                                                                                                                                                                                                                                                                                                                                                                                                                                                                                                                                | 41,104.00                              | 的。这些是我们的一个问题中的话题。<br>第二章 |
|                                         |                                                                                                                                                                                                                                                                                                                                                                                                                                                                                                                                                                                                                                                                                                                                                                                                                                                                                                                                                                                                                                                                                                                                                                                                                                                                                                                                                                                                                                                                                                                                                                                                                                                                                                                                                                                                                                                                                                                                                                                                                                                                                                                                |                                        | 04.00                    |
| Extraordinary Expenses (Flood Damage) - |                                                                                                                                                                                                                                                                                                                                                                                                                                                                                                                                                                                                                                                                                                                                                                                                                                                                                                                                                                                                                                                                                                                                                                                                                                                                                                                                                                                                                                                                                                                                                                                                                                                                                                                                                                                                                                                                                                                                                                                                                                                                                                                                |                                        | 20.711.42                |
| Total Extraordinary Repairs             |                                                                                                                                                                                                                                                                                                                                                                                                                                                                                                                                                                                                                                                                                                                                                                                                                                                                                                                                                                                                                                                                                                                                                                                                                                                                                                                                                                                                                                                                                                                                                                                                                                                                                                                                                                                                                                                                                                                                                                                                                                                                                                                                |                                        | 30,7                     |
| TOTAL OPERATING EXPENSES                | 61.171.40                                                                                                                                                                                                                                                                                                                                                                                                                                                                                                                                                                                                                                                                                                                                                                                                                                                                                                                                                                                                                                                                                                                                                                                                                                                                                                                                                                                                                                                                                                                                                                                                                                                                                                                                                                                                                                                                                                                                                                                                                                                                                                                      | 101.08                                 | 5.30 61.8                |
|                                         | and the set of the set |                                        |                          |