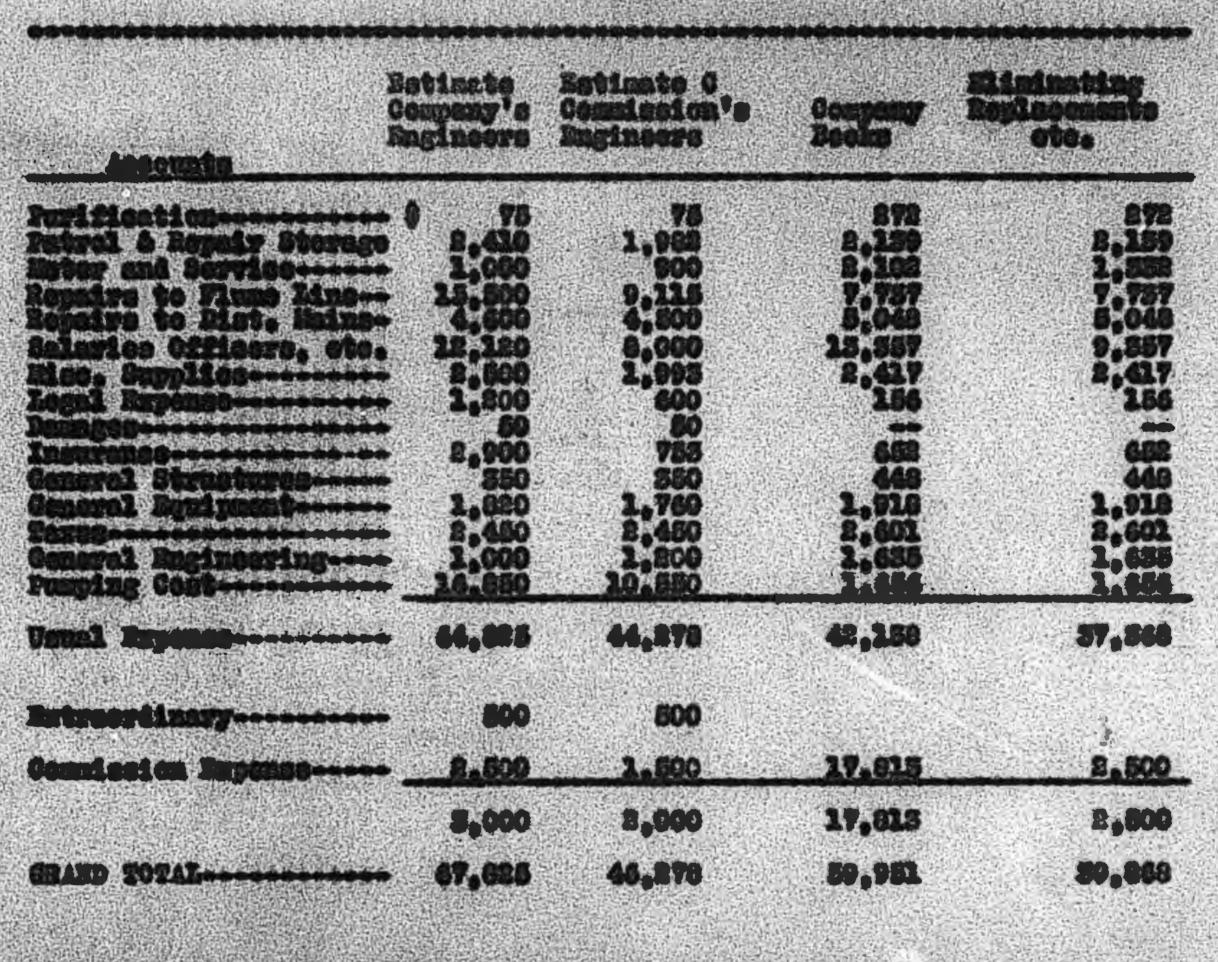

# E 8-6-7 9-10-18 Permine Expense

El Monte Flant ens year in two La Mona Flant /1 ano year in four Greenmont and Miles Flants

Saturolling Storage Sacilities Noter Repair & Supplies Franceissies Ining-Repair-etc Forests Saturoles

Repair & Cleaning Repair & Cleaning Repair Lining Repairs to Reservoirs, etc. Distribution Mains Norvices Repairs Buildings & Equipment

Total Distribution Cost

A Part of

51-52 Commercial Example

Current of the second of the

#### Pumping Expenses

|                                     | All the state of t |
|-------------------------------------|--------------------------------------------------------------------------------------------------------------------------------------------------------------------------------------------------------------------------------------------------------------------------------------------------------------------------------------------------------------------------------------------------------------------------------------------------------------------------------------------------------------------------------------------------------------------------------------------------------------------------------------------------------------------------------------------------------------------------------------------------------------------------------------------------------------------------------------------------------------------------------------------------------------------------------------------------------------------------------------------------------------------------------------------------------------------------------------------------------------------------------------------------------------------------------------------------------------------------------------------------------------------------------------------------------------------------------------------------------------------------------------------------------------------------------------------------------------------------------------------------------------------------------------------------------------------------------------------------------------------------------------------------------------------------------------------------------------------------------------------------------------------------------------------------------------------------------------------------------------------------------------------------------------------------------------------------------------------------------------------------------------------------------------------------------------------------------------------------------------------------------|
| Superintendence                     | 1,355.00                                                                                                                                                                                                                                                                                                                                                                                                                                                                                                                                                                                                                                                                                                                                                                                                                                                                                                                                                                                                                                                                                                                                                                                                                                                                                                                                                                                                                                                                                                                                                                                                                                                                                                                                                                                                                                                                                                                                                                                                                                                                                                                       |
| Labor                               | 3,269.55                                                                                                                                                                                                                                                                                                                                                                                                                                                                                                                                                                                                                                                                                                                                                                                                                                                                                                                                                                                                                                                                                                                                                                                                                                                                                                                                                                                                                                                                                                                                                                                                                                                                                                                                                                                                                                                                                                                                                                                                                                                                                                                       |
| Fuel for Steam                      | 723.23                                                                                                                                                                                                                                                                                                                                                                                                                                                                                                                                                                                                                                                                                                                                                                                                                                                                                                                                                                                                                                                                                                                                                                                                                                                                                                                                                                                                                                                                                                                                                                                                                                                                                                                                                                                                                                                                                                                                                                                                                                                                                                                         |
| Power purchased                     | 5,770.49                                                                                                                                                                                                                                                                                                                                                                                                                                                                                                                                                                                                                                                                                                                                                                                                                                                                                                                                                                                                                                                                                                                                                                                                                                                                                                                                                                                                                                                                                                                                                                                                                                                                                                                                                                                                                                                                                                                                                                                                                                                                                                                       |
| Lubricants                          | 42.06                                                                                                                                                                                                                                                                                                                                                                                                                                                                                                                                                                                                                                                                                                                                                                                                                                                                                                                                                                                                                                                                                                                                                                                                                                                                                                                                                                                                                                                                                                                                                                                                                                                                                                                                                                                                                                                                                                                                                                                                                                                                                                                          |
| Purification Supplies and Expenses  | 58.91                                                                                                                                                                                                                                                                                                                                                                                                                                                                                                                                                                                                                                                                                                                                                                                                                                                                                                                                                                                                                                                                                                                                                                                                                                                                                                                                                                                                                                                                                                                                                                                                                                                                                                                                                                                                                                                                                                                                                                                                                                                                                                                          |
| Miscellaneous " " "                 | 372.76                                                                                                                                                                                                                                                                                                                                                                                                                                                                                                                                                                                                                                                                                                                                                                                                                                                                                                                                                                                                                                                                                                                                                                                                                                                                                                                                                                                                                                                                                                                                                                                                                                                                                                                                                                                                                                                                                                                                                                                                                                                                                                                         |
| Repairs to Pamping Equipment        | 1,613.81                                                                                                                                                                                                                                                                                                                                                                                                                                                                                                                                                                                                                                                                                                                                                                                                                                                                                                                                                                                                                                                                                                                                                                                                                                                                                                                                                                                                                                                                                                                                                                                                                                                                                                                                                                                                                                                                                                                                                                                                                                                                                                                       |
| Repairs to Pumping Station Equip.   | 103.93                                                                                                                                                                                                                                                                                                                                                                                                                                                                                                                                                                                                                                                                                                                                                                                                                                                                                                                                                                                                                                                                                                                                                                                                                                                                                                                                                                                                                                                                                                                                                                                                                                                                                                                                                                                                                                                                                                                                                                                                                                                                                                                         |
| Repairs to Surface source of supply | 163.22                                                                                                                                                                                                                                                                                                                                                                                                                                                                                                                                                                                                                                                                                                                                                                                                                                                                                                                                                                                                                                                                                                                                                                                                                                                                                                                                                                                                                                                                                                                                                                                                                                                                                                                                                                                                                                                                                                                                                                                                                                                                                                                         |
| Repairs to Pumping Buildings etc.   | 107.21                                                                                                                                                                                                                                                                                                                                                                                                                                                                                                                                                                                                                                                                                                                                                                                                                                                                                                                                                                                                                                                                                                                                                                                                                                                                                                                                                                                                                                                                                                                                                                                                                                                                                                                                                                                                                                                                                                                                                                                                                                                                                                                         |
|                                     | and the second se                                                                                                                                                                                                                                                                                                                                                                                                                                                                                                                                                                                                                                                                                                                                                                                                                                                                                                                                                                                                                                                                                                                                                                                                                                                                                                                                                                                                                            |

#### Distribution Expenses

| Patrolling Storago Facilities<br>Meter and Fittings Dept. Exp. & Sup. | 5,220.24 312.76 |
|-----------------------------------------------------------------------|-----------------|
| Repairs to Transmission Mains                                         | 174.25          |
| Repairs to Reservoirs etc.                                            | 638.72          |
| Repairs to Distribution Mains                                         | 6.893.46        |
| Repairs to Services                                                   | 659.16          |
| Repairs to Distribution Buildings etc.                                | 51.24           |
| Repairs to Miscellaneous Equipment                                    | 340.86          |
|                                                                       | TOOL TOOL       |

#### General Expenses

|                                         |                                                                                                                                                                                                                                                                                                                                                                                                                                                                                                                                                                                                                                                                                                                                                                                                                                                                                                                                                                                                                                                                                                                                                                                                                                                                                                                                                                                                                                                                                                                                                                                                                                                                                                                                                                                                                                                                                                                                                                                                                                                                                                                                | 방화 같은 것은 것을 잘 많은 것을 수 없는 것을 것을 것을 것이다. |                          |
|-----------------------------------------|--------------------------------------------------------------------------------------------------------------------------------------------------------------------------------------------------------------------------------------------------------------------------------------------------------------------------------------------------------------------------------------------------------------------------------------------------------------------------------------------------------------------------------------------------------------------------------------------------------------------------------------------------------------------------------------------------------------------------------------------------------------------------------------------------------------------------------------------------------------------------------------------------------------------------------------------------------------------------------------------------------------------------------------------------------------------------------------------------------------------------------------------------------------------------------------------------------------------------------------------------------------------------------------------------------------------------------------------------------------------------------------------------------------------------------------------------------------------------------------------------------------------------------------------------------------------------------------------------------------------------------------------------------------------------------------------------------------------------------------------------------------------------------------------------------------------------------------------------------------------------------------------------------------------------------------------------------------------------------------------------------------------------------------------------------------------------------------------------------------------------------|----------------------------------------|--------------------------|
|                                         | 400.00                                                                                                                                                                                                                                                                                                                                                                                                                                                                                                                                                                                                                                                                                                                                                                                                                                                                                                                                                                                                                                                                                                                                                                                                                                                                                                                                                                                                                                                                                                                                                                                                                                                                                                                                                                                                                                                                                                                                                                                                                                                                                                                         | 10.393.55<br>2.485.25                  | 4.623.50                 |
|                                         | 198155                                                                                                                                                                                                                                                                                                                                                                                                                                                                                                                                                                                                                                                                                                                                                                                                                                                                                                                                                                                                                                                                                                                                                                                                                                                                                                                                                                                                                                                                                                                                                                                                                                                                                                                                                                                                                                                                                                                                                                                                                                                                                                                         | 2.417.22                               | 1,421.30                 |
|                                         | 51.57                                                                                                                                                                                                                                                                                                                                                                                                                                                                                                                                                                                                                                                                                                                                                                                                                                                                                                                                                                                                                                                                                                                                                                                                                                                                                                                                                                                                                                                                                                                                                                                                                                                                                                                                                                                                                                                                                                                                                                                                                                                                                                                          | 156.25                                 | 1,287.68                 |
|                                         | 58.16                                                                                                                                                                                                                                                                                                                                                                                                                                                                                                                                                                                                                                                                                                                                                                                                                                                                                                                                                                                                                                                                                                                                                                                                                                                                                                                                                                                                                                                                                                                                                                                                                                                                                                                                                                                                                                                                                                                                                                                                                                                                                                                          | 17,813.32                              | 2,412.67                 |
|                                         | 57.50                                                                                                                                                                                                                                                                                                                                                                                                                                                                                                                                                                                                                                                                                                                                                                                                                                                                                                                                                                                                                                                                                                                                                                                                                                                                                                                                                                                                                                                                                                                                                                                                                                                                                                                                                                                                                                                                                                                                                                                                                                                                                                                          |                                        |                          |
| Other General Expenses 5                | 44.96                                                                                                                                                                                                                                                                                                                                                                                                                                                                                                                                                                                                                                                                                                                                                                                                                                                                                                                                                                                                                                                                                                                                                                                                                                                                                                                                                                                                                                                                                                                                                                                                                                                                                                                                                                                                                                                                                                                                                                                                                                                                                                                          | 1.634.95                               | 909.49                   |
| Insurance 1,4                           | 53.78                                                                                                                                                                                                                                                                                                                                                                                                                                                                                                                                                                                                                                                                                                                                                                                                                                                                                                                                                                                                                                                                                                                                                                                                                                                                                                                                                                                                                                                                                                                                                                                                                                                                                                                                                                                                                                                                                                                                                                                                                                                                                                                          | 651.59                                 | 321.64                   |
| Repairs to Gen. Structures              | 9.15                                                                                                                                                                                                                                                                                                                                                                                                                                                                                                                                                                                                                                                                                                                                                                                                                                                                                                                                                                                                                                                                                                                                                                                                                                                                                                                                                                                                                                                                                                                                                                                                                                                                                                                                                                                                                                                                                                                                                                                                                                                                                                                           | 448.30                                 | 127.32                   |
| " " Equipment 1,4                       | 17.72                                                                                                                                                                                                                                                                                                                                                                                                                                                                                                                                                                                                                                                                                                                                                                                                                                                                                                                                                                                                                                                                                                                                                                                                                                                                                                                                                                                                                                                                                                                                                                                                                                                                                                                                                                                                                                                                                                                                                                                                                                                                                                                          | 1,817.63                               | 684.16                   |
| Taxes 1,5                               | 20.40                                                                                                                                                                                                                                                                                                                                                                                                                                                                                                                                                                                                                                                                                                                                                                                                                                                                                                                                                                                                                                                                                                                                                                                                                                                                                                                                                                                                                                                                                                                                                                                                                                                                                                                                                                                                                                                                                                                                                                                                                                                                                                                          | 2,600.99                               | 1,408.25                 |
| Total General Expenses                  | 28,908.44                                                                                                                                                                                                                                                                                                                                                                                                                                                                                                                                                                                                                                                                                                                                                                                                                                                                                                                                                                                                                                                                                                                                                                                                                                                                                                                                                                                                                                                                                                                                                                                                                                                                                                                                                                                                                                                                                                                                                                                                                                                                                                                      | 40,4                                   | 19.05 14.4               |
| DEPRECIATION                            |                                                                                                                                                                                                                                                                                                                                                                                                                                                                                                                                                                                                                                                                                                                                                                                                                                                                                                                                                                                                                                                                                                                                                                                                                                                                                                                                                                                                                                                                                                                                                                                                                                                                                                                                                                                                                                                                                                                                                                                                                                                                                                                                | 41,104.00                              | 的。这些是我们的一个问题中的话题。<br>第二章 |
|                                         |                                                                                                                                                                                                                                                                                                                                                                                                                                                                                                                                                                                                                                                                                                                                                                                                                                                                                                                                                                                                                                                                                                                                                                                                                                                                                                                                                                                                                                                                                                                                                                                                                                                                                                                                                                                                                                                                                                                                                                                                                                                                                                                                |                                        | 04.00                    |
| Extraordinary Expenses (Flood Damage) - |                                                                                                                                                                                                                                                                                                                                                                                                                                                                                                                                                                                                                                                                                                                                                                                                                                                                                                                                                                                                                                                                                                                                                                                                                                                                                                                                                                                                                                                                                                                                                                                                                                                                                                                                                                                                                                                                                                                                                                                                                                                                                                                                |                                        | 20.711.42                |
| Total Extraordinary Repairs             |                                                                                                                                                                                                                                                                                                                                                                                                                                                                                                                                                                                                                                                                                                                                                                                                                                                                                                                                                                                                                                                                                                                                                                                                                                                                                                                                                                                                                                                                                                                                                                                                                                                                                                                                                                                                                                                                                                                                                                                                                                                                                                                                |                                        | 30,7                     |
| TOTAL OPERATING EXPENSES                | 61.171.40                                                                                                                                                                                                                                                                                                                                                                                                                                                                                                                                                                                                                                                                                                                                                                                                                                                                                                                                                                                                                                                                                                                                                                                                                                                                                                                                                                                                                                                                                                                                                                                                                                                                                                                                                                                                                                                                                                                                                                                                                                                                                                                      | 101.08                                 | 5.30 61.8                |
|                                         | and the set of the set |                                        |                          |