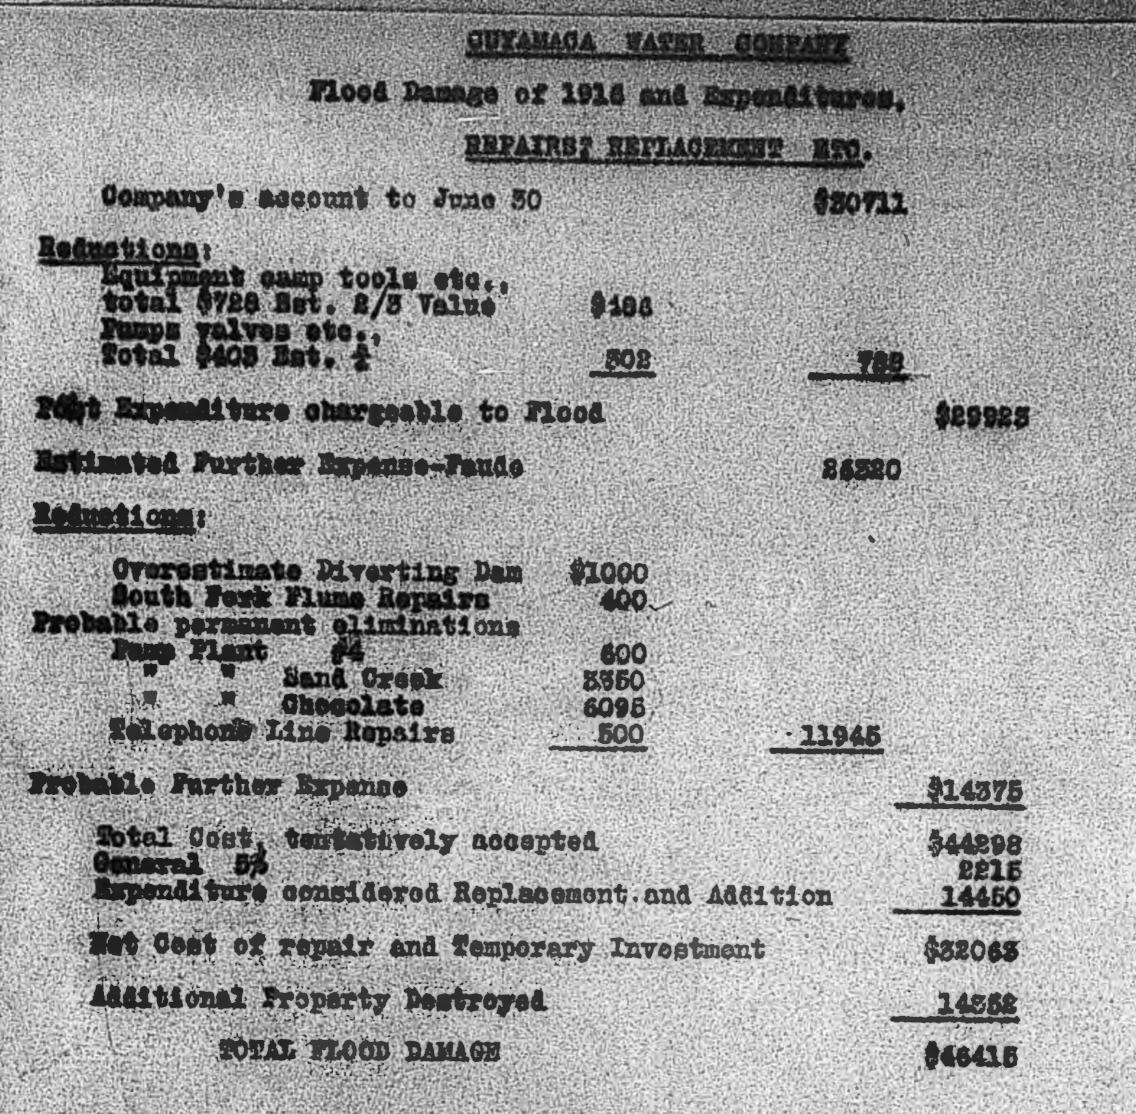

## Estimate of cost and depreciation of Physical Structures.

#### 13 .....

| and the second second                |                  |                                 | 00                           |                                       | Cale                                                    |
|--------------------------------------|------------------|---------------------------------|------------------------------|---------------------------------------|---------------------------------------------------------|
|                                      | f4<br>Sand Greek | 565<br>3825                     | 230                          | 86<br>460<br>792                      |                                                         |
|                                      | Chocolate        | 3825<br>7847                    | 396                          | 792                                   | 6465                                                    |
| Diverting                            | Dam Sundry       | 7,50                            | 28<br>230<br>396<br>10<br>80 | 200                                   | 580                                                     |
| South Fork                           | Stend Plume      | 750<br>600<br>120<br>450<br>500 | . 80                         | 200<br>500<br>18<br>87<br>38          | 5565<br>6455<br>550<br>100<br>108<br>485<br>487<br>5576 |
| Sand Creek                           |                  | 460                             |                              | 97                                    | Aller                                                   |
| Chocolate                            |                  | 500                             | 17                           | 35                                    | 11 A.T.                                                 |
| Shooolato<br>Shooolato<br>Stoo Pt Ma |                  | 8750                            | 9<br>17<br>500               | 6375                                  | 8576                                                    |
|                                      | 这些是这些新生产。<br>第二章 | A A BARREN                      |                              | · · · · · · · · · · · · · · · · · · · |                                                         |
|                                      | L DASTROYED      | -22807                          | 1214                         | 8455                                  | 14558                                                   |

#### Lood Repair-Replacement

| Retroiving and Storing E<br>Divorting Dam Sundry<br>South Fork Diversion<br>Intake<br>Sand Creek Syphon<br>Onosolate<br>2500 Ft. Sain Flume<br>Solephone Line-Betterment | 760<br>500<br>150<br>800<br>500<br>8750 | 10<br>10<br>10<br>16<br>17<br>500<br>500 |          | 8000<br>750<br>500<br>150<br>800<br>800<br>800<br>800<br>800<br>800<br>800<br>800<br>800<br>8 |
|--------------------------------------------------------------------------------------------------------------------------------------------------------------------------|-----------------------------------------|------------------------------------------|----------|-----------------------------------------------------------------------------------------------|
| TOTAL ADDED<br>Not Change                                                                                                                                                | \$1.4450-<br>8887                       | \$615<br>601                             |          | \$14400<br>98                                                                                 |
| RESULTING TOTAL                                                                                                                                                          | \$1255289                               | \$\$4478                                 | \$652326 | \$602935                                                                                      |
|                                                                                                                                                                          |                                         |                                          |          |                                                                                               |
|                                                                                                                                                                          | 4<br>                                   |                                          |          |                                                                                               |

24

記書が

記言な

Bahibit for proposes (0,600 courts sation of Coundeston Expense.edded to other column cout to 044,600 - \$1,640 less than provided by 7. Atmospong, Counderlos Engineer.

- **- -**