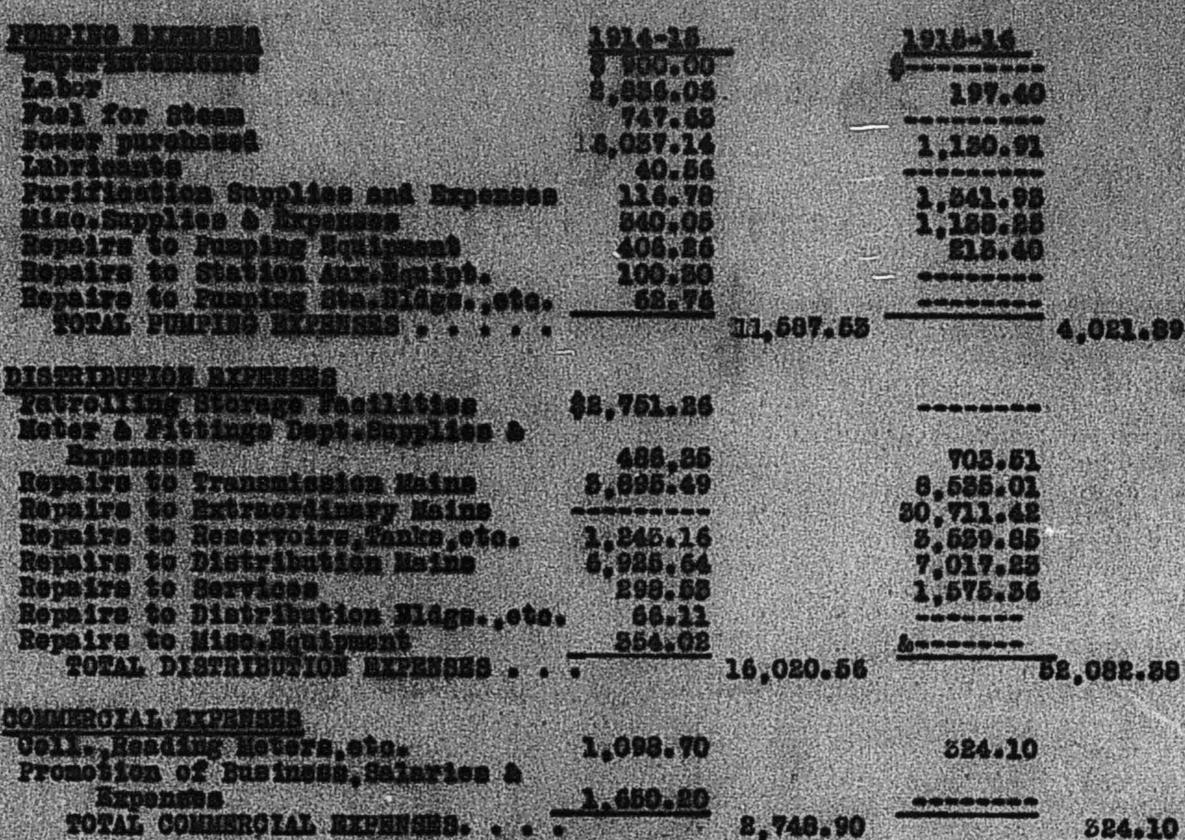

#### Pumping Expenses

|                                     | All the state of t |
|-------------------------------------|--------------------------------------------------------------------------------------------------------------------------------------------------------------------------------------------------------------------------------------------------------------------------------------------------------------------------------------------------------------------------------------------------------------------------------------------------------------------------------------------------------------------------------------------------------------------------------------------------------------------------------------------------------------------------------------------------------------------------------------------------------------------------------------------------------------------------------------------------------------------------------------------------------------------------------------------------------------------------------------------------------------------------------------------------------------------------------------------------------------------------------------------------------------------------------------------------------------------------------------------------------------------------------------------------------------------------------------------------------------------------------------------------------------------------------------------------------------------------------------------------------------------------------------------------------------------------------------------------------------------------------------------------------------------------------------------------------------------------------------------------------------------------------------------------------------------------------------------------------------------------------------------------------------------------------------------------------------------------------------------------------------------------------------------------------------------------------------------------------------------------------|
| Superintendence                     | 1,355.00                                                                                                                                                                                                                                                                                                                                                                                                                                                                                                                                                                                                                                                                                                                                                                                                                                                                                                                                                                                                                                                                                                                                                                                                                                                                                                                                                                                                                                                                                                                                                                                                                                                                                                                                                                                                                                                                                                                                                                                                                                                                                                                       |
| Labor                               | 3,269.55                                                                                                                                                                                                                                                                                                                                                                                                                                                                                                                                                                                                                                                                                                                                                                                                                                                                                                                                                                                                                                                                                                                                                                                                                                                                                                                                                                                                                                                                                                                                                                                                                                                                                                                                                                                                                                                                                                                                                                                                                                                                                                                       |
| Fuel for Steam                      | 723.23                                                                                                                                                                                                                                                                                                                                                                                                                                                                                                                                                                                                                                                                                                                                                                                                                                                                                                                                                                                                                                                                                                                                                                                                                                                                                                                                                                                                                                                                                                                                                                                                                                                                                                                                                                                                                                                                                                                                                                                                                                                                                                                         |
| Power purchased                     | 5,770.49                                                                                                                                                                                                                                                                                                                                                                                                                                                                                                                                                                                                                                                                                                                                                                                                                                                                                                                                                                                                                                                                                                                                                                                                                                                                                                                                                                                                                                                                                                                                                                                                                                                                                                                                                                                                                                                                                                                                                                                                                                                                                                                       |
| Lubricants                          | 42.06                                                                                                                                                                                                                                                                                                                                                                                                                                                                                                                                                                                                                                                                                                                                                                                                                                                                                                                                                                                                                                                                                                                                                                                                                                                                                                                                                                                                                                                                                                                                                                                                                                                                                                                                                                                                                                                                                                                                                                                                                                                                                                                          |
| Purification Supplies and Expenses  | 58.91                                                                                                                                                                                                                                                                                                                                                                                                                                                                                                                                                                                                                                                                                                                                                                                                                                                                                                                                                                                                                                                                                                                                                                                                                                                                                                                                                                                                                                                                                                                                                                                                                                                                                                                                                                                                                                                                                                                                                                                                                                                                                                                          |
| Miscellaneous " " "                 | 372.76                                                                                                                                                                                                                                                                                                                                                                                                                                                                                                                                                                                                                                                                                                                                                                                                                                                                                                                                                                                                                                                                                                                                                                                                                                                                                                                                                                                                                                                                                                                                                                                                                                                                                                                                                                                                                                                                                                                                                                                                                                                                                                                         |
| Repairs to Pamping Equipment        | 1,613.81                                                                                                                                                                                                                                                                                                                                                                                                                                                                                                                                                                                                                                                                                                                                                                                                                                                                                                                                                                                                                                                                                                                                                                                                                                                                                                                                                                                                                                                                                                                                                                                                                                                                                                                                                                                                                                                                                                                                                                                                                                                                                                                       |
| Repairs to Pumping Station Equip.   | 103.93                                                                                                                                                                                                                                                                                                                                                                                                                                                                                                                                                                                                                                                                                                                                                                                                                                                                                                                                                                                                                                                                                                                                                                                                                                                                                                                                                                                                                                                                                                                                                                                                                                                                                                                                                                                                                                                                                                                                                                                                                                                                                                                         |
| Repairs to Surface source of supply | 163.22                                                                                                                                                                                                                                                                                                                                                                                                                                                                                                                                                                                                                                                                                                                                                                                                                                                                                                                                                                                                                                                                                                                                                                                                                                                                                                                                                                                                                                                                                                                                                                                                                                                                                                                                                                                                                                                                                                                                                                                                                                                                                                                         |
| Repairs to Pumping Buildings etc.   | 107.21                                                                                                                                                                                                                                                                                                                                                                                                                                                                                                                                                                                                                                                                                                                                                                                                                                                                                                                                                                                                                                                                                                                                                                                                                                                                                                                                                                                                                                                                                                                                                                                                                                                                                                                                                                                                                                                                                                                                                                                                                                                                                                                         |
|                                     | and the second se                                                                                                                                                                                                                                                                                                                                                                                                                                                                                                                                                                                                                                                                                                                                                                                                                                                                                                                                                                                                                                                                                                                                                                                                                                                                                                                                                                                                                            |

Total Pumping Expense

13,570.17

.

#### Distribution Expenses

| Patrolling Storago Facilities<br>Meter and Fittings Dept. Exp. & Sup. | 5,220.24 312.76 |
|-----------------------------------------------------------------------|-----------------|
| Repairs to Transmission Mains                                         | 174.25          |
| Repairs to Reservoirs etc.                                            | 638.72          |
| Repairs to Distribution Mains                                         | 6.893.46        |
| Repairs to Services                                                   | 659.16          |
| Repairs to Distribution Buildings etc.                                | 51.24           |
| Repairs to Miscellaneous Equipment                                    | 340.86          |
|                                                                       | TOOL TOOL       |

Total Distribution Expenses

14,300.69

#### Commercial Expenses

19.2

| Collections, | Reading Meters etc. 1,958.23              |
|--------------|-------------------------------------------|
| Promotion of | Business-Salaries & Exp 2.433.87 4,392.10 |