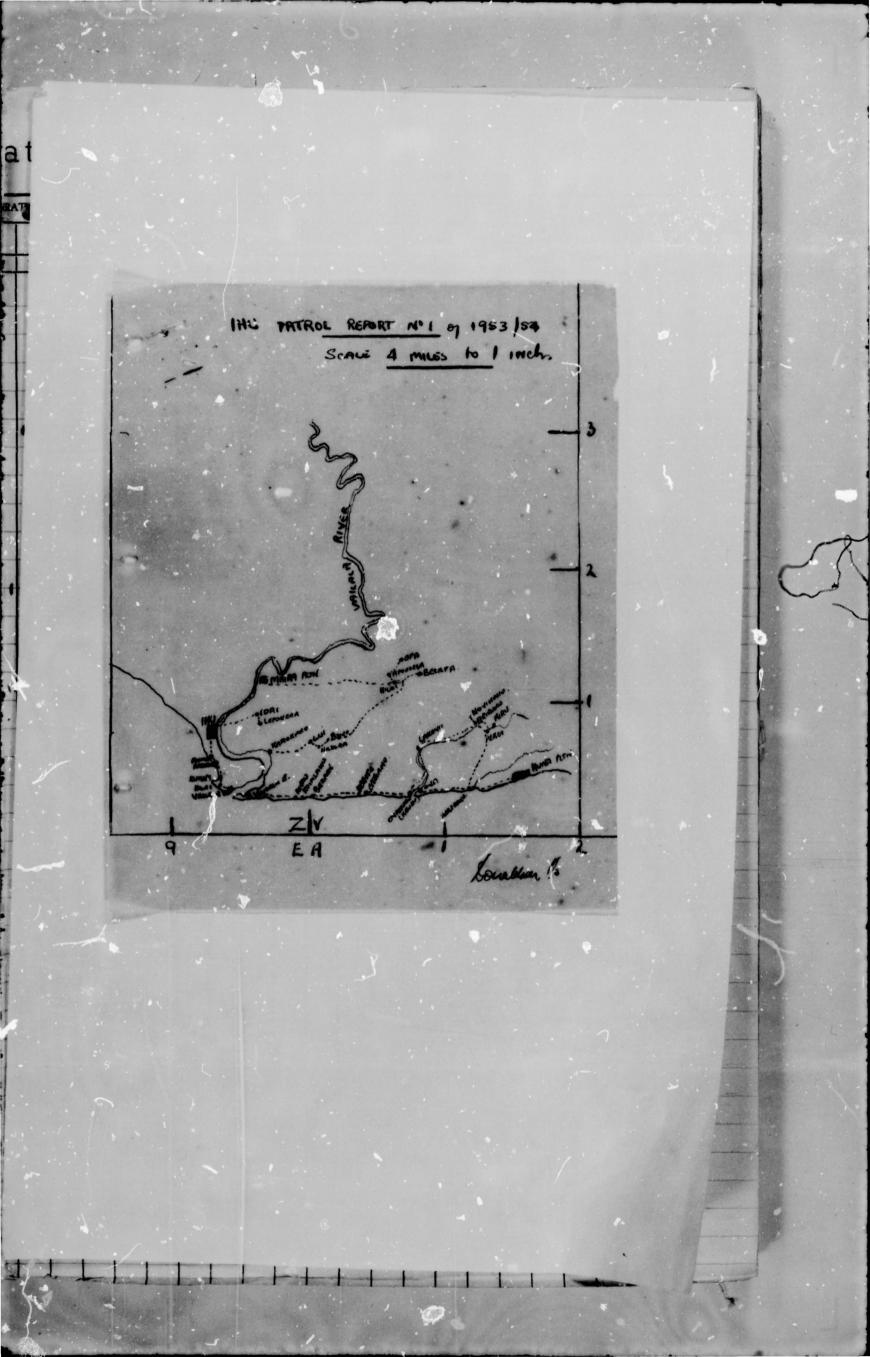

No. 7979 Const. DEDOLE No. 7581 " PANGU. 1 Interpreter.

27/7/53 to 6/8/53.

(1). Complication of Village Consus.

Routine Administration.

Map Reference:

Army Strat. Series, 4 Miles to 1 inch. KIKORI Sheet.

#### INTRODUCTION:

The route followed by this patrol was from IHU Patrol Post, through the Villages of AUMA, HARUAPE, KUKIPI, VAILALA/HILOI and VAILALA WEST, themce through to HEREHERE, thence to the inland Villages of HIRU, PEKOI, ARURUHU, NWVIHOHO, LAKOVO, and thence back to the coastal villages of OVA, OVAHUHU, KEAKEA, EPEBIAMO, KOIALAHU, BERAKE, AIVAU, and VAILALA EAST Villages. Thence inland to KAROKARO, LUI, POIVO, HARORA, HILOI, BELEPA, APOROREA, OPA, IORI and LEPOKERA. Thence back through the AUMA and VAILALA/HILOI Group.

The previous census of the area patrolled was carried out during September, 1952, by Mr. 0.J. Mathieson, a/A.D.O.

All Villages are within one day's reach from IHU Patrol Post.

DIARY:

Departed IHU Patrol Post in company with Mr. J. Turner, B.M.A. KEREMA and Mr. B. Bowman, C.P.O. KEREMA on Monday, 27th, August, 1953. Medical talk given to VAILALA/MILOI people by Medasst. Turner. 1400 Hrs proceeded from VAILALA EAST per TRactor and arrived KEURU Creek 1500 hrs. Proceeded on foot to HUIVA Plantation, arriving at 1630 hrs.