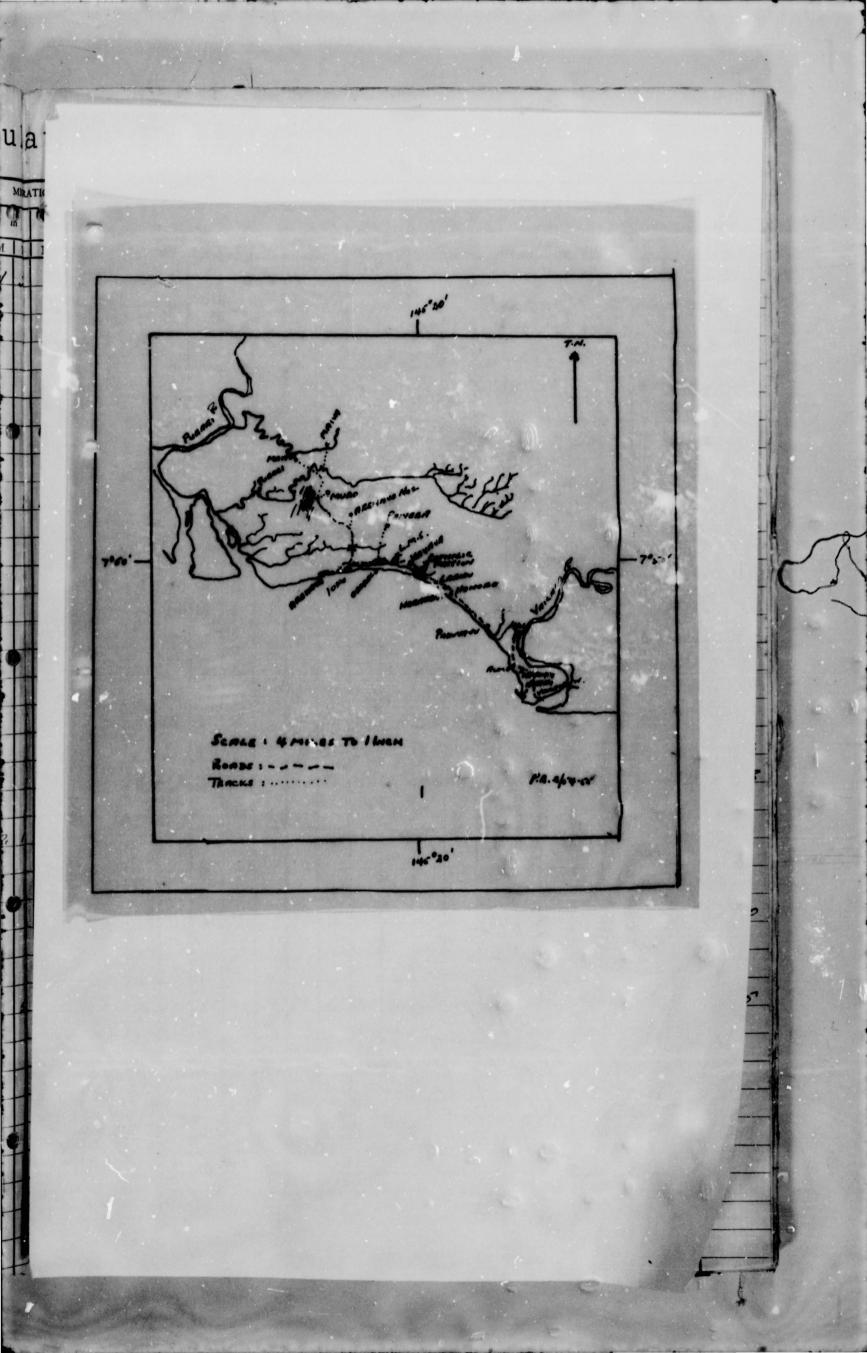

No. 7979 Const. DEDOLE No. 7581 " PANGU. 1 Interpreter.

27/7/53 to 6/8/53.

(1). Complication of Village Consus.

Routine Administration.

Map Reference:

Army Strat. Series, 4 Miles to 1 inch. KIKORI Sheet.

#### INTRODUCTION:

The route followed by this patrol was from IHU Patrol Post, through the Villages of AUMA, HARUAPE, KUKIPI, VAILALA/HILOI and VAILALA WEST, themce through to HEREHERE, thence to the inland Villages of HIRU, PEKOI, ARURUHU, NWVIHOHO, LAKOVO, and thence back to the coastal villages of OVA, OVAHUHU, KEAKEA, EPEBIAMO, KOIALAHU, BERAKE, AIVAU, and VAILALA EAST Villages. Thence inland to KAROKARO, LUI, POIVO, HARORA, HILOI, BELEPA, APOROREA, OPA, IORI and LEPOKERA. Thence back through the AUMA and VAILALA/HILOI Group.