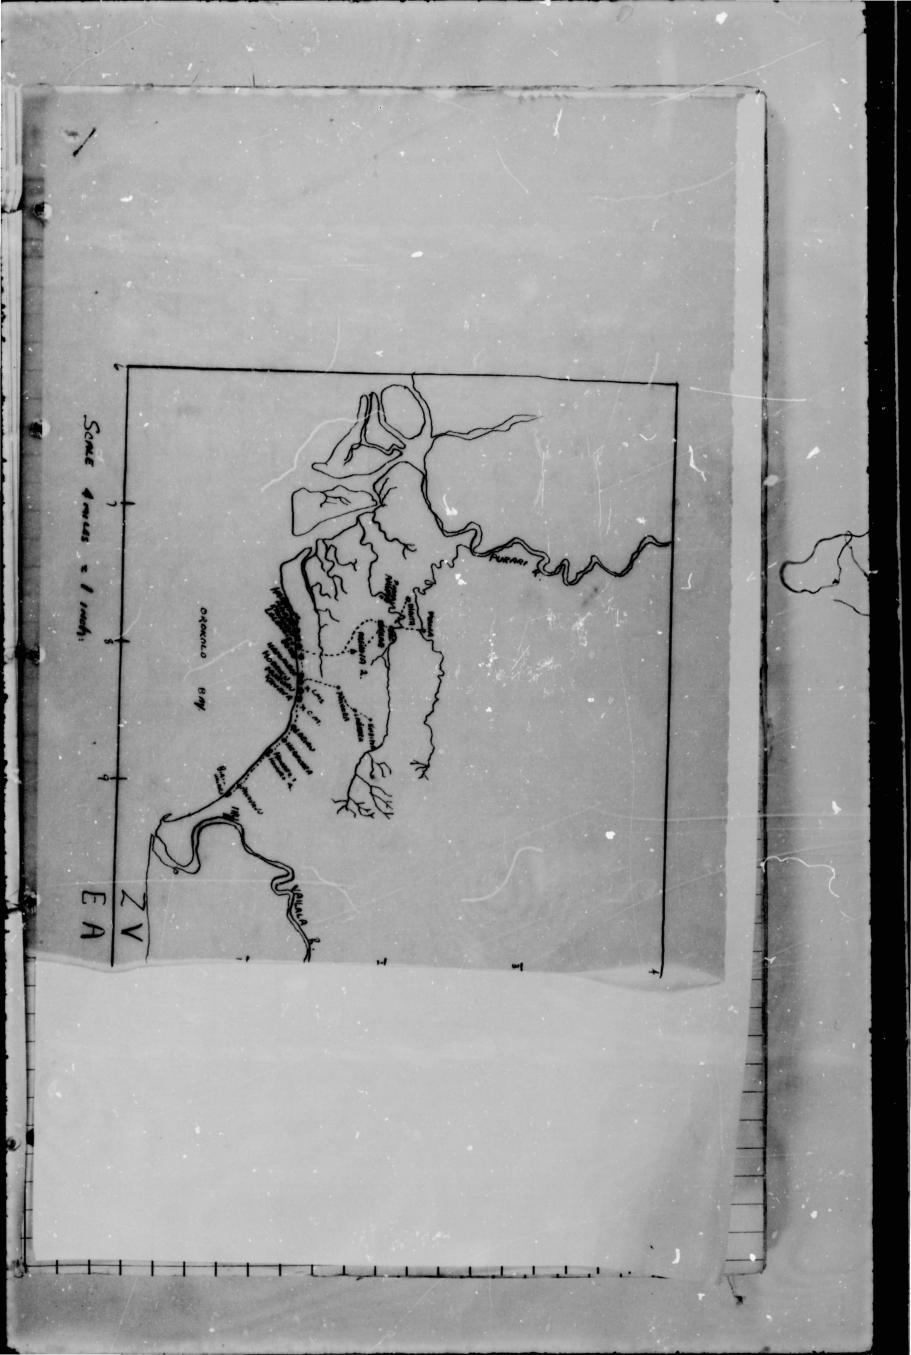

No. 7979 Const. DEDOLE No. 7581 " PANGU. 1 Interpreter.

27/7/53 to 6/8/53.

(1). Complication of Village Consus.

Routine Administration.

Map Reference:

Army Strat. Series, 4 Miles to 1 inch. KIKORI Sheet.

#### INTRODUCTION:

The route followed by this patrol was from IHU Patrol Post, through the Villages of AUMA, HARUAPE, KUKIPI, VAILALA/HILOI and VAILALA WEST, themce through to HEREHERE, thence to the inland Villages of HIRU, PEKOI, ARURUHU, NWVIHOHO, LAKOVO, and thence back to the coastal villages of OVA, OVAHUHU, KEAKEA, EPEBIAMO, KOIALAHU, BERAKE, AIVAU, and VAILALA EAST Villages. Thence inland to KAROKARO, LUI, POIVO, HARORA, HILOI, BELEPA, APOROREA, OPA, IORI and LEPOKERA. Thence back through the AUMA and VAILALA/HILOI Group.