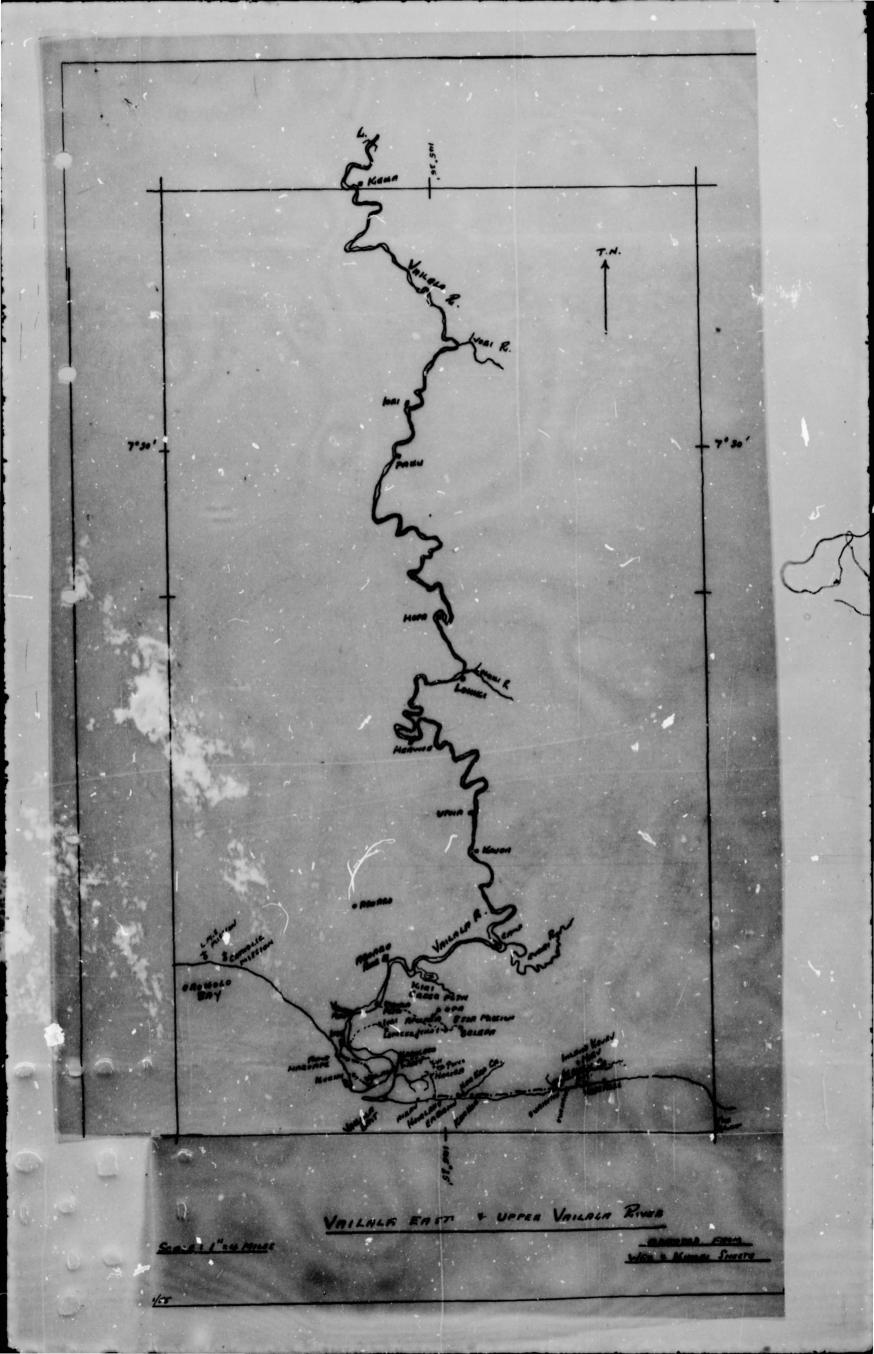

No. 7979 Const. DEDOLE No. 7581 " PANGU. 1 Interpreter.

27/7/53 to 6/8/53.

(1). Complication of Village Consus.

Routine Administration.

Map Reference:

Army Strat. Series, 4 Miles to 1 inch. KIKORI Sheet.

#### INTRODUCTION:

The route followed by this patrol was from IHU Patrol Post, through the Villages of AUMA, HARUAPE, KUKIPI, VAILALA/HILOI and VAILALA WEST, themce through to HEREHERE, thence to the inland Villages of HIRU, PEKOI, ARURUHU, NWVIHOHO, LAKOVO, and thence back to the coastal villages of OVA, OVAHUHU, KEAKEA, EPEBIAMO, KOIALAHU, BERAKE, AIVAU, and VAILALA EAST Villages. Thence inland to KAROKARO, LUI, POIVO, HARORA, HILOI, BELEPA, APOROREA, OPA, IORI and LEPOKERA. Thence back through the AUMA and VAILALA/HILOI Group.