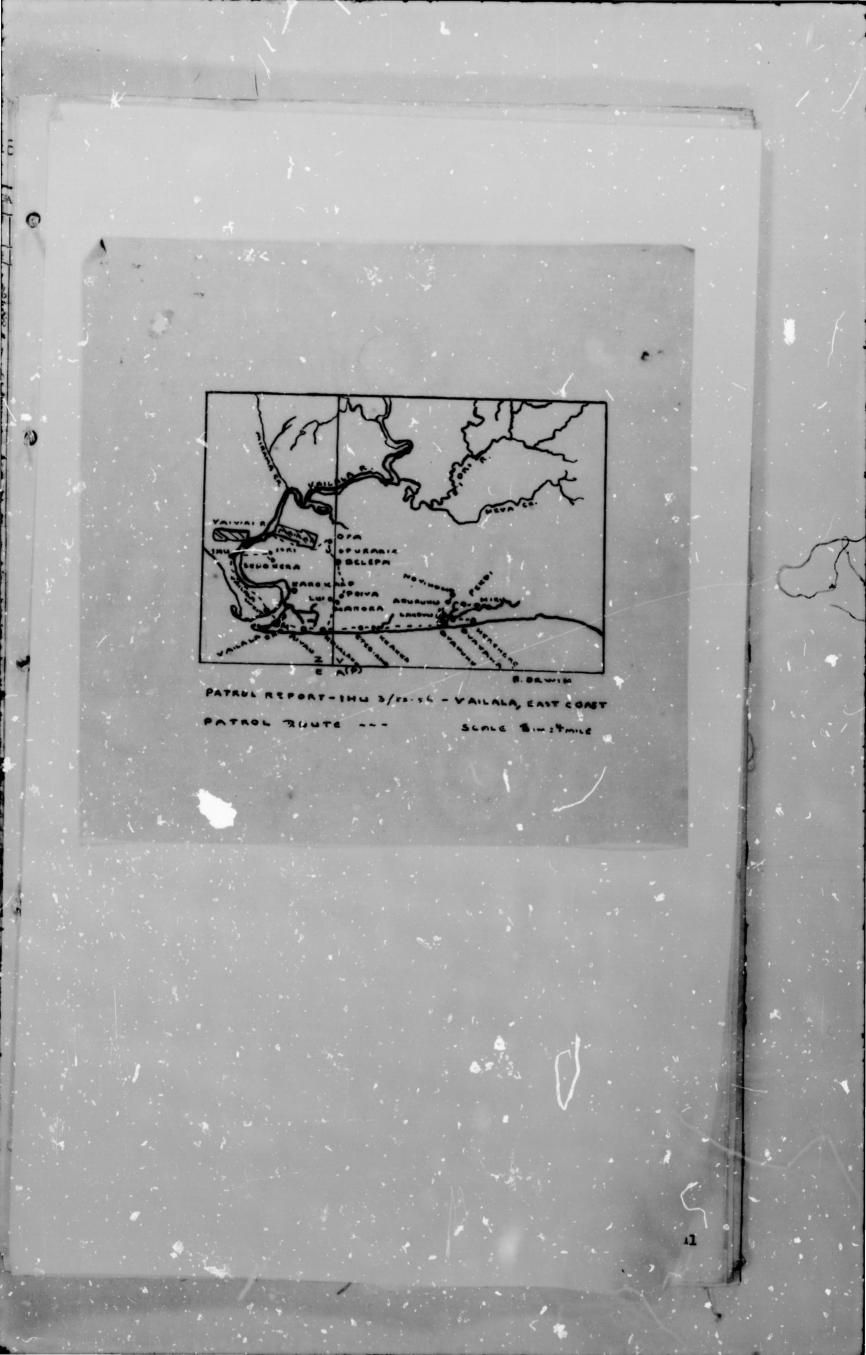

PATROL REPORT OF: IHU - GULF DISTRICT. ACCESSION NO. 496 VOL, NO: 2: 1953 - 1956 NUMBER OF REPORTS: 8

2

| REPORT NO       | FOLIO   | OFFICER CONDUCTING PATROL | AREA PATROLLED                                         | MAPS/<br>PHOTOS | PERIOD OF PATROL  |
|-----------------|---------|---------------------------|--------------------------------------------------------|-----------------|-------------------|
| 1] 1 OF 1953/54 | 1-16    | P.R.Y. DONALDSON PD       | East Coast Villages AUMA to HEREHERE.                  | -               | 27.7.53 - 6.8.53  |
| 23. "           | 17-27   | P.R.Y. DONALDON PO        | MURO, AREHAVA, OROKOLO, OROKOLO SAST & INLAND GRAS     | 1 mp            | 11.1.54 - 20.1.54 |
| 34. "           | 28-41   | P.R.Y. DONALDOON PO       | All villages East of the VALALA RUER to It's boundary. | Smp             | 1.4.54 - 14.4.54  |
| 4 1 OF 1954/55  | 42-57   | M.J. DENEHY PC            | All willages East of the Iter patrol post.             | MP.             | 7.3.55-29.3.55    |
| 5 2 . 11        | 58-71   | M.T. SENEHY. PO           | WEST of the VAILALA VIVER.                             | Gr Mp           | 2.5.55 - 14.5.55  |
| 6] 1 OF 1955/56 | 72 -83  | M.J. DENETTY PO           | UPAZIK VAILNA                                          | Imp.            | 26.7.55 - 2.8.55  |
| 7 2 1           | 84-95   | S.A. RIDER. epc           | LOHIKI & U - VMLALA rivers                             | I mp.           | 23-1.56-25-2.52   |
| [8] 3           | 96-112. | R.G. ONIN PO              | East Coast VANLALA ricer                               |                 | 16.4.56-26.4.56   |
|                 |         |                           |                                                        |                 |                   |
| ]               |         |                           |                                                        |                 |                   |
| ]               |         |                           |                                                        |                 |                   |

## IHU

| Patrol No.                | Officer<br>Conducting Patrol. | Area Patrolled.                                                                    |
|---------------------------|-------------------------------|------------------------------------------------------------------------------------|
| Ihu 1-53/5 <sup>1</sup> + | P.R.Y.Donaldson /             | East coast villages Auma to<br>Herehere, inland Harora, Belepa<br>and Iori groups. |
| " 3-53/54                 | P.Y.R.Donaldson               | Muro, Arehava, Orokolc, Orokolo-<br>Inland and Orokolo East groups                 |
| " 4-53/54                 | P.Y.R. Donaldson /            | All villages east of Vailala R<br>to Ihu boundary at Bluff.                        |
| " 1-54/55                 | M.J.Denety                    | All villages east of the Ihu<br>Patrol Post.                                       |
| " 2-5+/55                 | M.J.Denehy                    | West of the Vailala River                                                          |
| " 1-55/56                 | M.J.Denehy                    | Upper Vailala                                                                      |
| " 2-55/56                 | D.A.Elder                     | Lohiki and Upper Vailala River                                                     |
| <b>3-55/56</b>            | R.G.Orwin                     | East Coast - Vailala River                                                         |