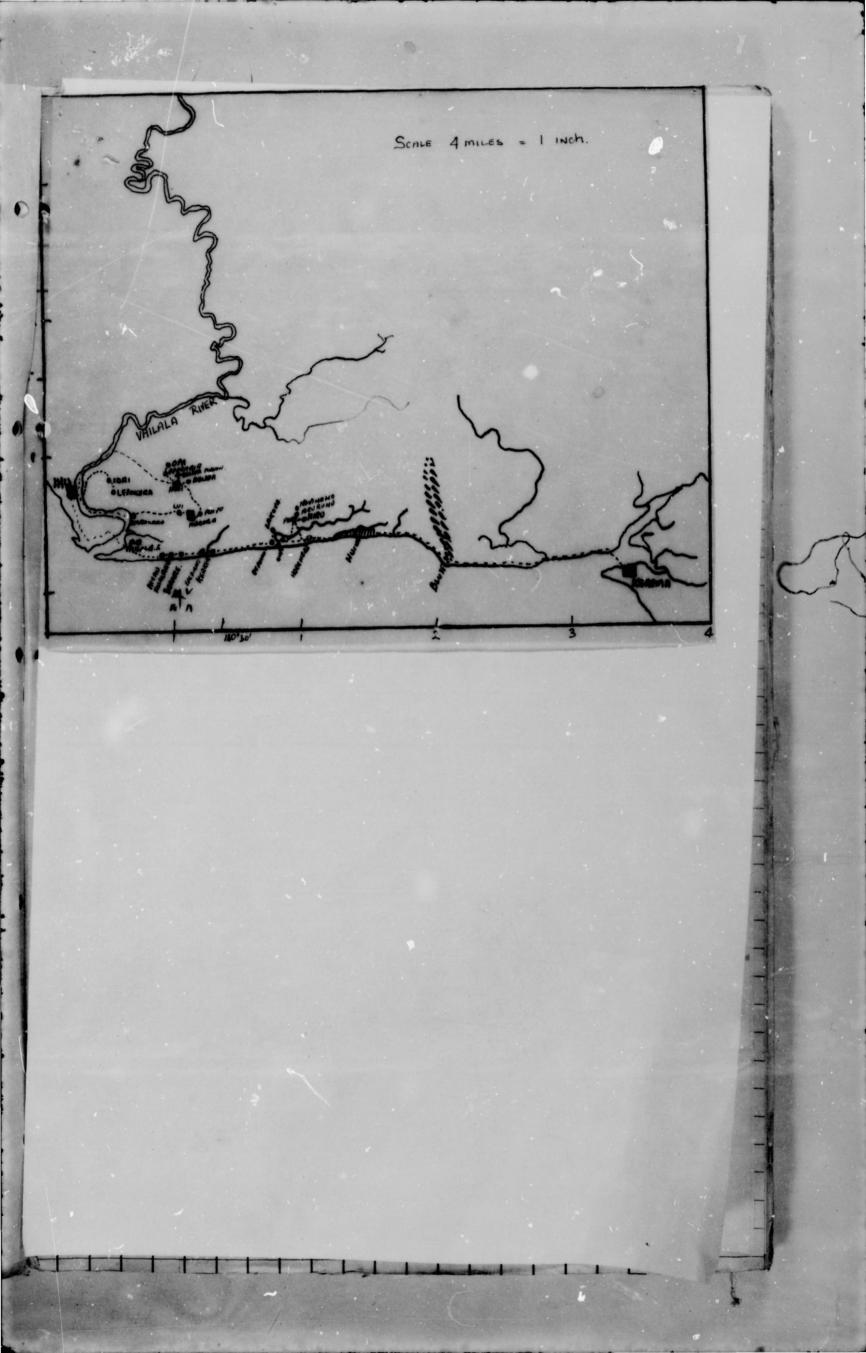

No. 7979 Const. DEDOLE No. 7581 " PANGU. 1 Interpreter.

27/7/53 to 6/8/53.

(1). Complication of Village Consus.

Routine Administration.

Map Reference:

Army Strat. Series, 4 Miles to 1 inch. KIKORI Sheet.

#### INTRODUCTION:

The route followed by this patrol was from IHU Patrol Post, through the Villages of AUMA, HARUAPE, KUKIPI, VAILALA/HILOI and VAILALA WEST, themce through to HEREHERE, thence to the inland Villages of HIRU, PEKOI, ARURUHU, NWVIHOHO, LAKOVO, and thence back to the coastal villages of OVA, OVAHUHU, KEAKEA, EPEBIAMO, KOIALAHU, BERAKE, AIVAU, and VAILALA EAST Villages. Thence inland to KAROKARO, LUI, POIVO, HARORA, HILOI, BELEPA, APOROREA, OPA, IORI and LEPOKERA. Thence back through the AUMA and VAILALA/HILOI Group.