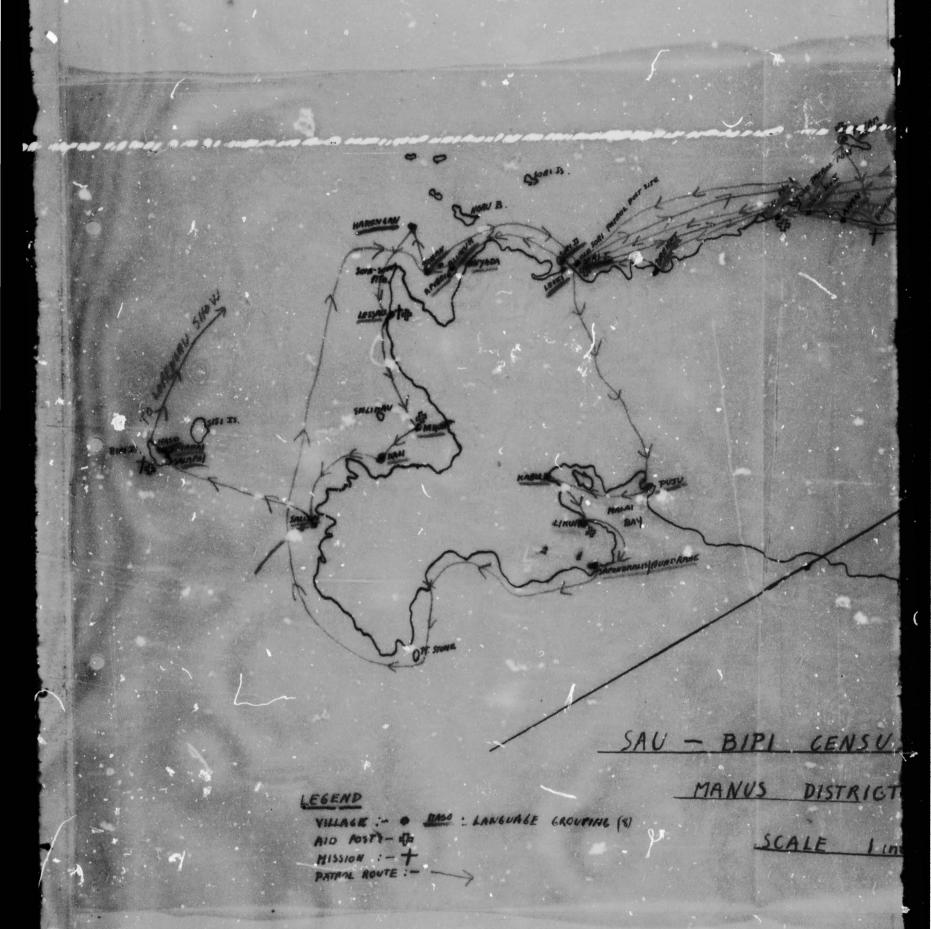

Lorengau-Sail Census Division were visited. As can be seen from the patrol diary, the first week of the patrol was carried out from the headquarters at Lorengau, to surrounding villages which were easily accessible, in a single day's work.

This patrol dealt primarily with Native Local
Government Council matters, and was in fact the final survey
for the North Coast Council. Figures for these in favour of the
North Coast Council will be shown in Appendix 'A' and for
the villages on the north coast in the Baluan Council, in
Appendix 'B'. Routine Administration was also carried out on
this patrol.