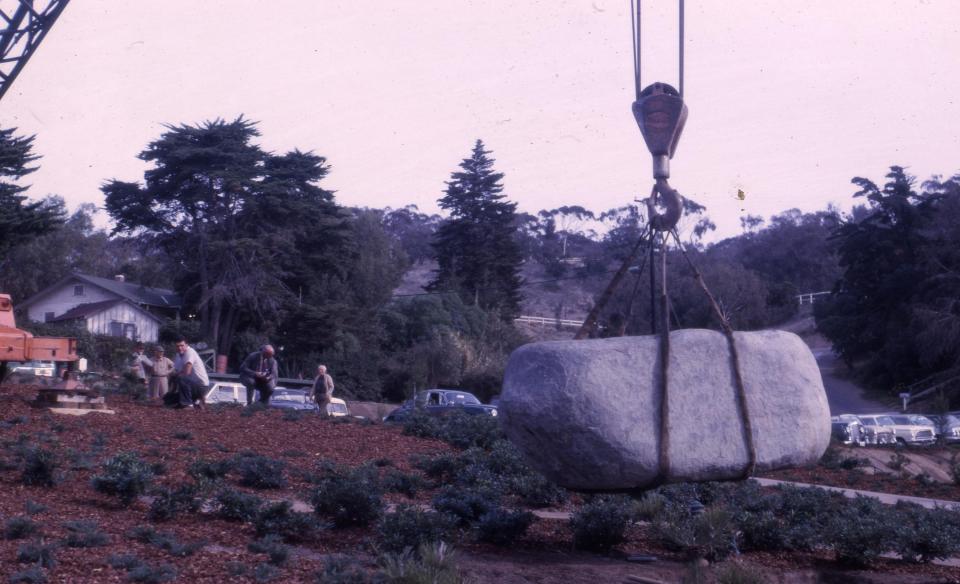

## Installation of Donal Hord's "Spring Stirring" sculpture at IGPP, 1963 December

- 1. Crane lifting plinth into position
- 2. Crane lifting plinth into position
- 3. Crane lifting plinth into position
- 4. Preparing base for the plinth
- 5. Moving sculpture into position
- 6. Moving sculpture into position
- 7. Placement of sculpture on plinth
- 8. Placement of sculpture on plinth
- 9. Walter Munk and others at base
- 10. Donal Hord
- 11. Donal Hord, Cecil and Ida Green, and Judith Munk
- 12. Tapa cloth on balcony, IGPP
- 13. IGPP building
- 14. Scripps pier