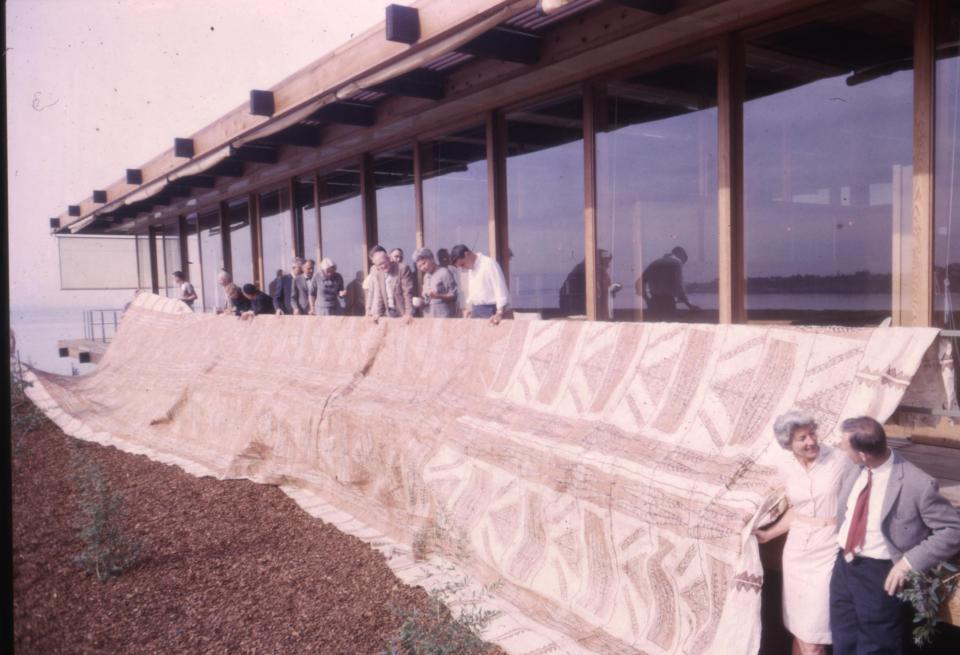

## Installation of Donal Hord's "Spring Stirring" sculpture at IGPP, 1963 December

- 1. Crane lifting plinth into position
- 2. Crane lifting plinth into position
- 3. Crane lifting plinth into position
- 4. Preparing base for the plinth
- 5. Moving sculpture into position
- 6. Moving sculpture into position
- 7. Placement of sculpture on plinth
- 8. Placement of sculpture on plinth
- 9. Walter Munk and others at base
- 10. Donal Hord
- 11. Donal Hord, Cecil and Ida Green, and Judith Munk
- 12. Tapa cloth on balcony, IGPP
- 13. IGPP building
- 14. Scripps pier