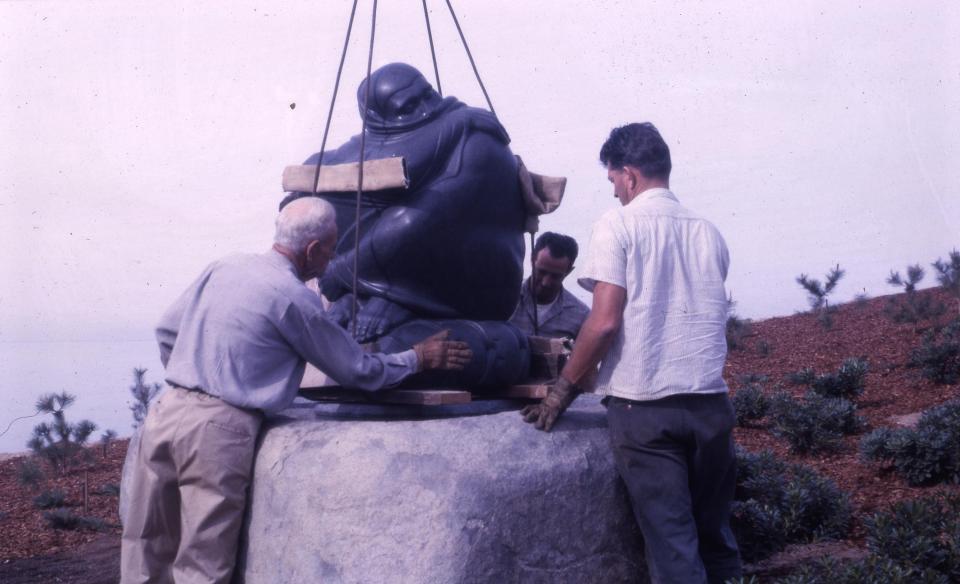

## Installation of Donal Hord's "Spring Stirring" sculpture at IGPP, 1963 December

- 1. Crane lifting plinth into position
- 2. Crane lifting plinth into position
- 3. Crane lifting plinth into position
- 4. Preparing base for the plinth
- 5. Moving sculpture into position
- 6. Moving sculpture into position
- 7. Placement of sculpture on plinth
- 8. Placement of sculpture on plinth
- 9. Walter Munk and others at base
- 10. Donal Hord
- 11. Donal Hord, Cecil and Ida Green, and Judith Munk
- 12. Tapa cloth on balcony, IGPP
- 13. IGPP building
- 14. Scripps pier