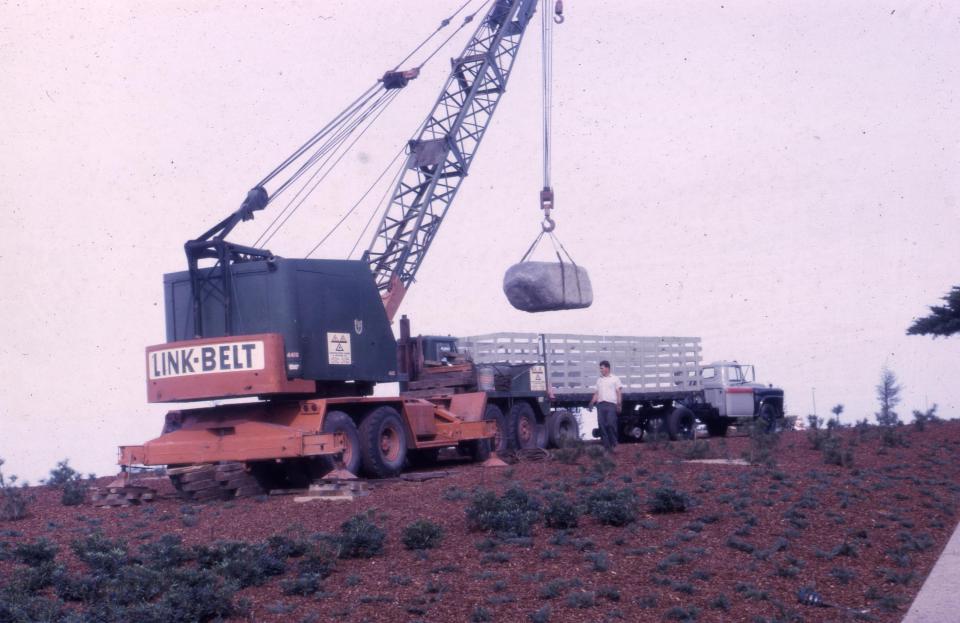

## Installation of Donal Hord's "Spring Stirring" sculpture at IGPP, 1963 December

- 1. Crane lifting plinth into position
- 2. Crane lifting plinth into position
- 3. Crane lifting plinth into position
- 4. Preparing base for the plinth
- 5. Moving sculpture into position
- 6. Moving sculpture into position
- 7. Placement of sculpture on plinth
- 8. Placement of sculpture on plinth
- 9. Walter Munk and others at base
- 10. Donal Hord
- 11. Donal Hord, Cecil and Ida Green, and Judith Munk
- 12. Tapa cloth on balcony, IGPP
- 13. IGPP building
- 14. Scripps pier