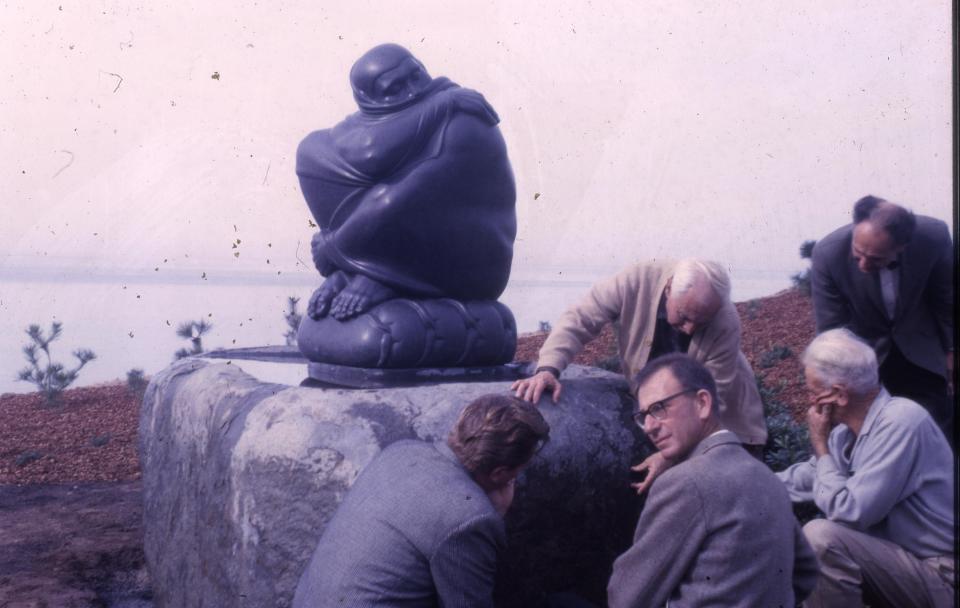

## Installation of Donal Hord's "Spring Stirring" sculpture at IGPP, 1963 December

- 1. Crane lifting plinth into position
- 2. Crane lifting plinth into position
- 3. Crane lifting plinth into position
- 4. Preparing base for the plinth
- 5. Moving sculpture into position
- 6. Moving sculpture into position
- 7. Placement of sculpture on plinth
- 8. Placement of sculpture on plinth
- 9. Walter Munk and others at base
- 10. Donal Hord
- 11. Donal Hord, Cecil and Ida Green, and Judith Munk
- 12. Tapa cloth on balcony, IGPP
- 13. IGPP building
- 14. Scripps pier