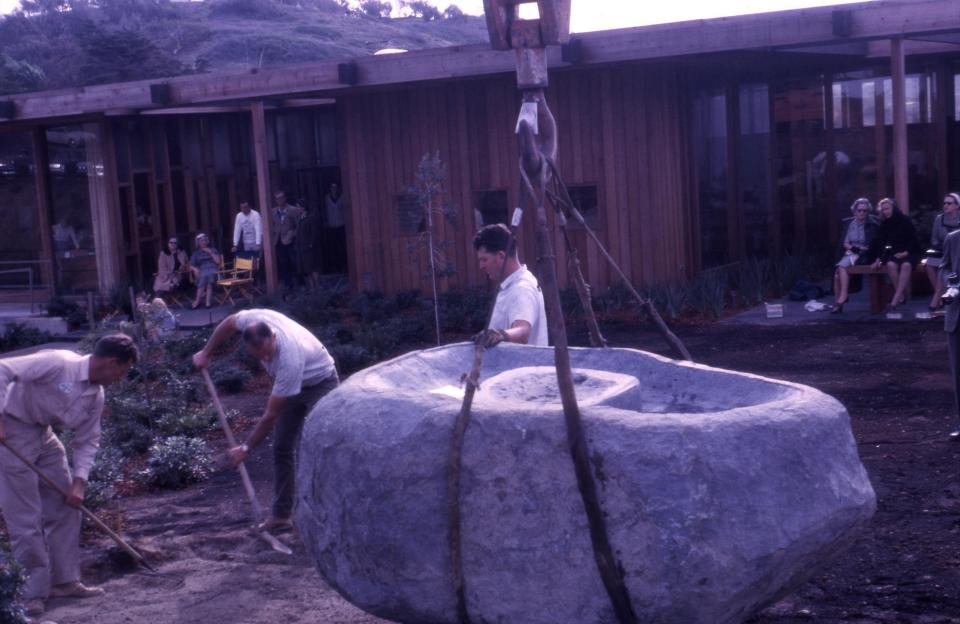

## Installation of Donal Hord's "Spring Stirring" sculpture at IGPP, 1963 December

- 1. Crane lifting plinth into position
- 2. Crane lifting plinth into position
- 3. Crane lifting plinth into position
- 4. Preparing base for the plinth
- 5. Moving sculpture into position
- 6. Moving sculpture into position
- 7. Placement of sculpture on plinth
- 8. Placement of sculpture on plinth
- 9. Walter Munk and others at base
- 10. Donal Hord
- 11. Donal Hord, Cecil and Ida Green, and Judith Munk
- 12. Tapa cloth on balcony, IGPP
- 13. IGPP building
- 14. Scripps pier