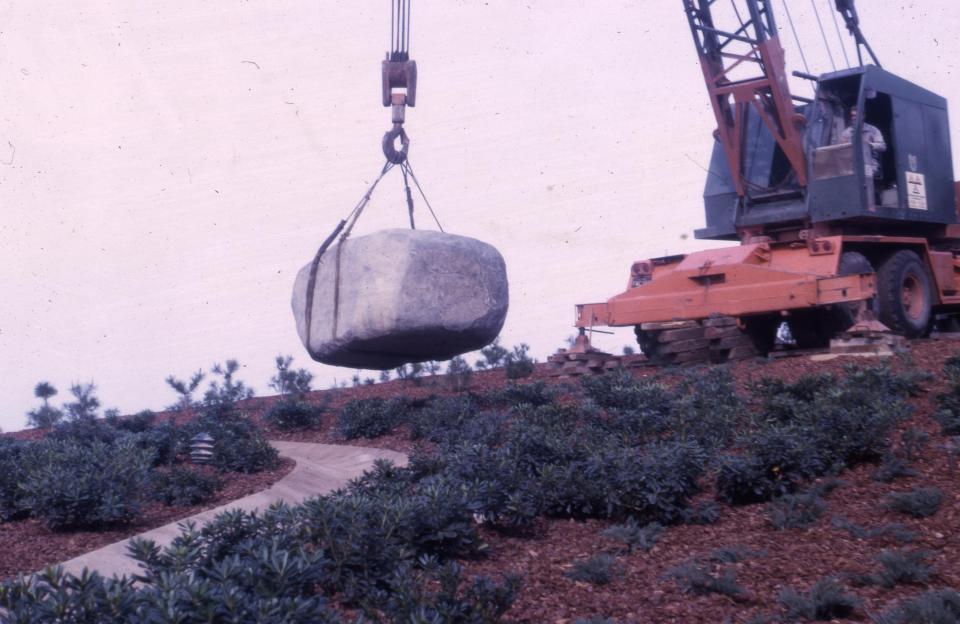

## Installation of Donal Hord's "Spring Stirring" sculpture at IGPP, 1963 December

- 1. Crane lifting plinth into position
- 2. Crane lifting plinth into position
- 3. Crane lifting plinth into position
- 4. Preparing base for the plinth
- 5. Moving sculpture into position
- 6. Moving sculpture into position
- 7. Placement of sculpture on plinth
- 8. Placement of sculpture on plinth
- 9. Walter Munk and others at base
- 10. Donal Hord
- 11. Donal Hord, Cecil and Ida Green, and Judith Munk
- 12. Tapa cloth on balcony, IGPP
- 13. IGPP building
- 14. Scripps pier