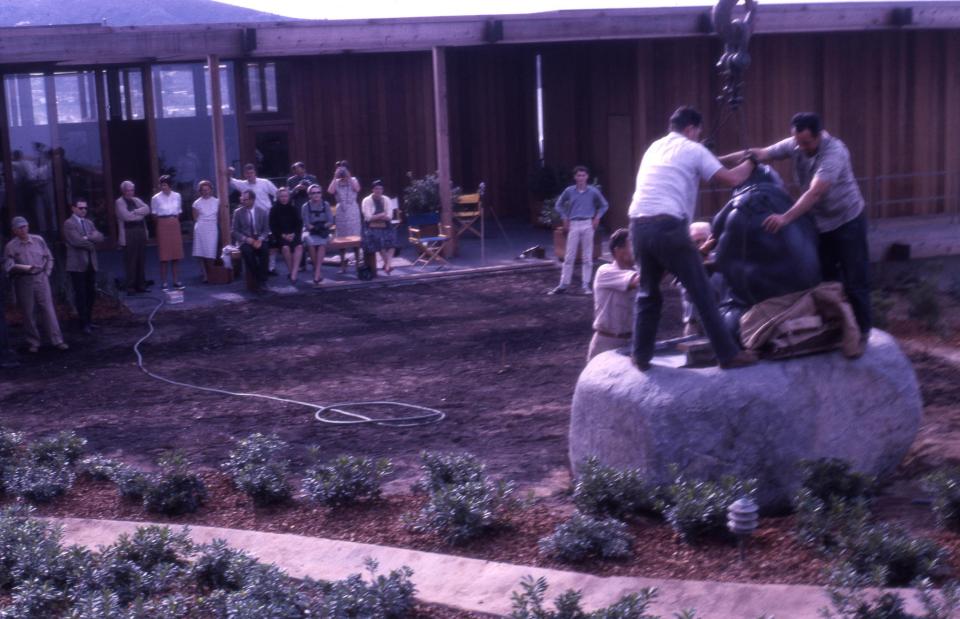

## Installation of Donal Hord's "Spring Stirring" sculpture at IGPP, 1963 December

- 1. Crane lifting plinth into position
- 2. Crane lifting plinth into position
- 3. Crane lifting plinth into position
- 4. Preparing base for the plinth
- 5. Moving sculpture into position
- 6. Moving sculpture into position
- 7. Placement of sculpture on plinth
- 8. Placement of sculpture on plinth
- 9. Walter Munk and others at base
- 10. Donal Hord
- 11. Donal Hord, Cecil and Ida Green, and Judith Munk
- 12. Tapa cloth on balcony, IGPP
- 13. IGPP building
- 14. Scripps pier