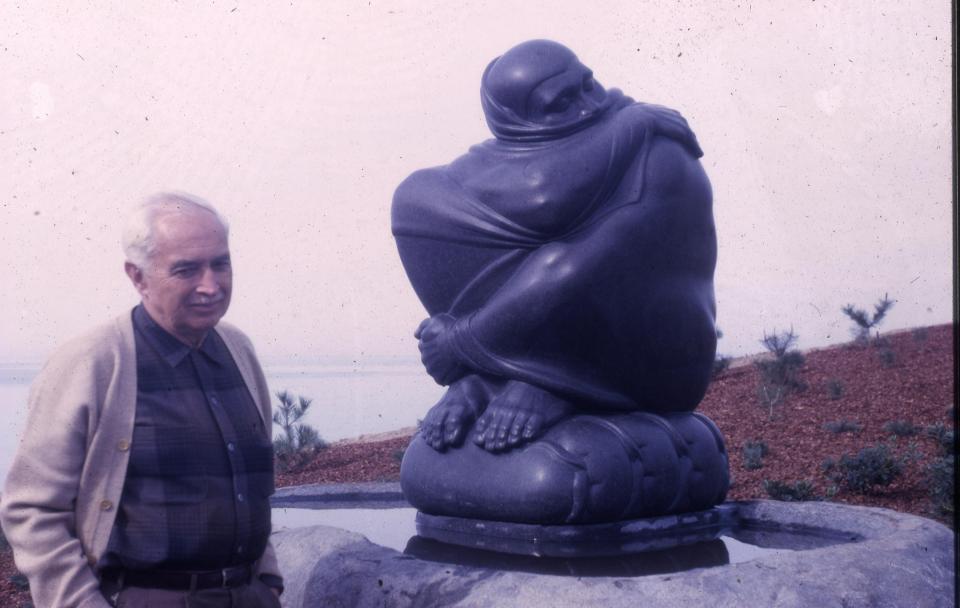

## Installation of Donal Hord's "Spring Stirring" sculpture at IGPP, 1963 December

- 1. Crane lifting plinth into position
- 2. Crane lifting plinth into position
- 3. Crane lifting plinth into position
- 4. Preparing base for the plinth
- 5. Moving sculpture into position
- 6. Moving sculpture into position
- 7. Placement of sculpture on plinth
- 8. Placement of sculpture on plinth
- 9. Walter Munk and others at base
- 10. Donal Hord
- 11. Donal Hord, Cecil and Ida Green, and Judith Munk
- 12. Tapa cloth on balcony, IGPP
- 13. IGPP building
- 14. Scripps pier