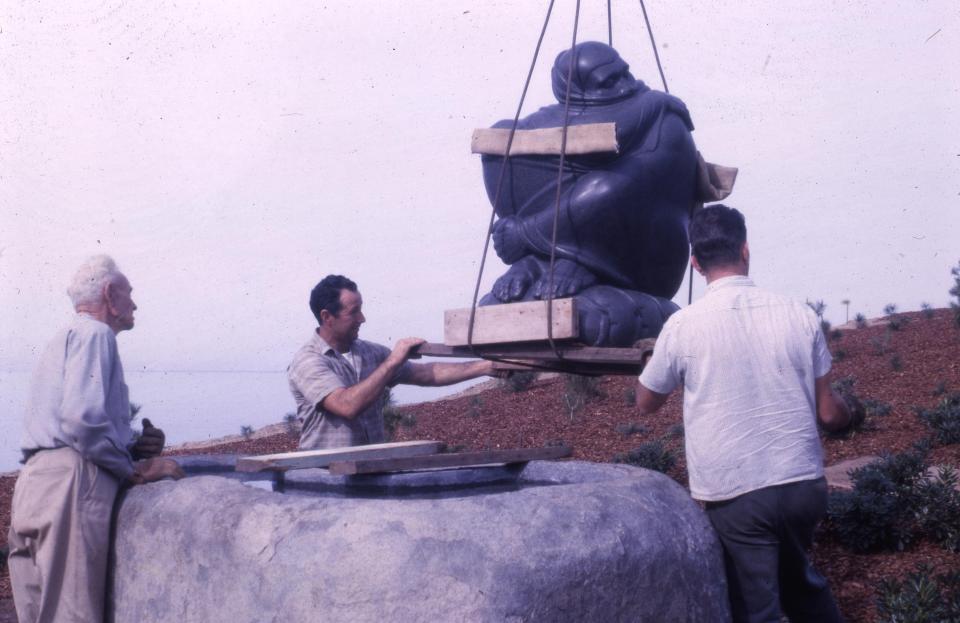

## Installation of Donal Hord's "Spring Stirring" sculpture at IGPP, 1963 December

- 1. Crane lifting plinth into position
- 2. Crane lifting plinth into position
- 3. Crane lifting plinth into position
- 4. Preparing base for the plinth
- 5. Moving sculpture into position
- 6. Moving sculpture into position
- 7. Placement of sculpture on plinth
- 8. Placement of sculpture on plinth
- 9. Walter Munk and others at base
- 10. Donal Hord
- 11. Donal Hord, Cecil and Ida Green, and Judith Munk
- 12. Tapa cloth on balcony, IGPP
- 13. IGPP building
- 14. Scripps pier