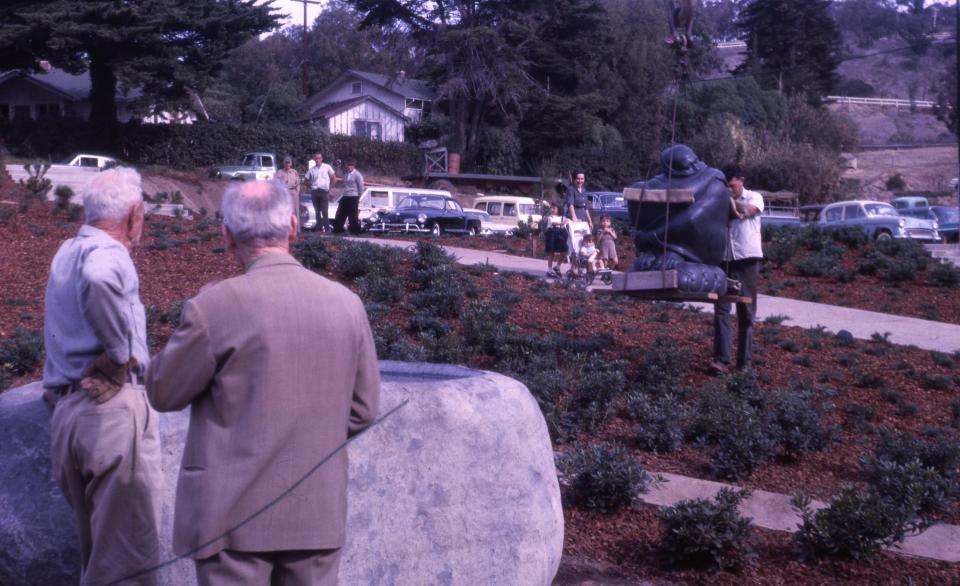

## Installation of Donal Hord's "Spring Stirring" sculpture at IGPP, 1963 December

- 1. Crane lifting plinth into position
- 2. Crane lifting plinth into position
- 3. Crane lifting plinth into position
- 4. Preparing base for the plinth
- 5. Moving sculpture into position
- 6. Moving sculpture into position
- 7. Placement of sculpture on plinth
- 8. Placement of sculpture on plinth
- 9. Walter Munk and others at base
- 10. Donal Hord
- 11. Donal Hord, Cecil and Ida Green, and Judith Munk
- 12. Tapa cloth on balcony, IGPP
- 13. IGPP building
- 14. Scripps pier