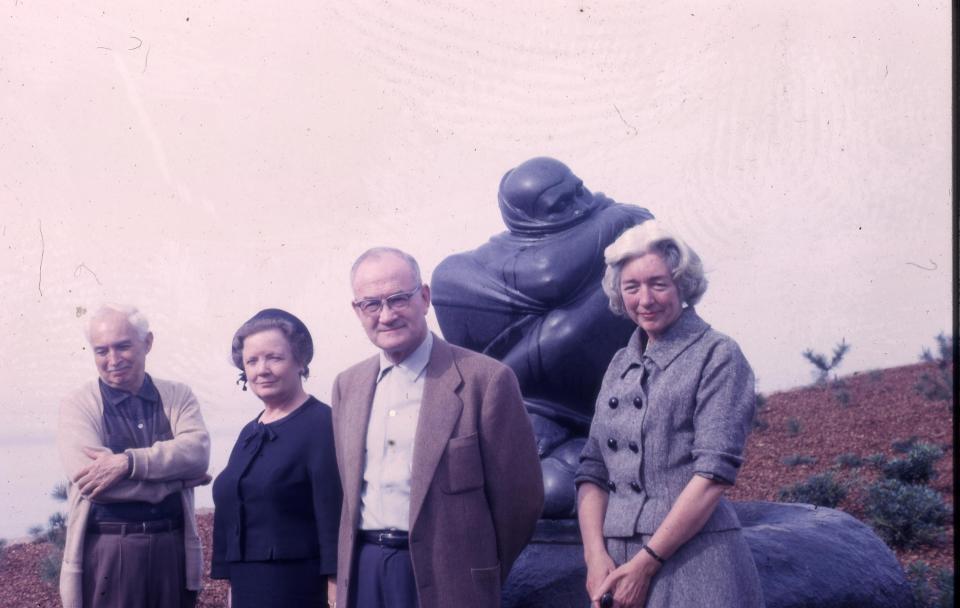

## Installation of Donal Hord's "Spring Stirring" sculpture at IGPP, 1963 December

- 1. Crane lifting plinth into position
- 2. Crane lifting plinth into position
- 3. Crane lifting plinth into position
- 4. Preparing base for the plinth
- 5. Moving sculpture into position
- 6. Moving sculpture into position
- 7. Placement of sculpture on plinth
- 8. Placement of sculpture on plinth
- 9. Walter Munk and others at base
- 10. Donal Hord
- 11. Donal Hord, Cecil and Ida Green, and Judith Munk
- 12. Tapa cloth on balcony, IGPP
- 13. IGPP building
- 14. Scripps pier