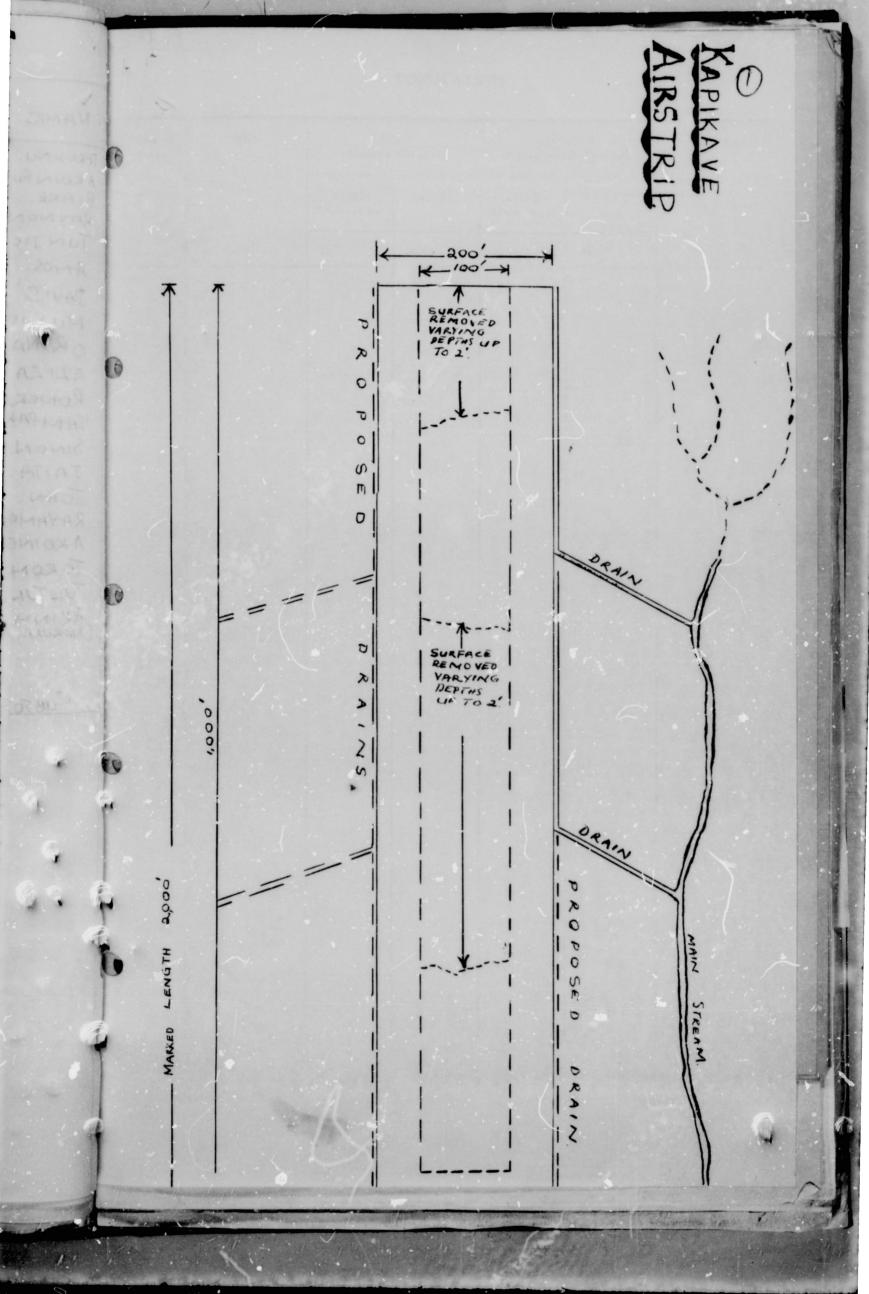

#### INTRODUCTION

This patrol was instructed to supervise construction of the Kapikave airstrip which has been under construction for the last three years. It is one of the major projects of the Kieta Local Government Council and details can be seen in the body of the Patrol Report.

Geographically the airstrip is located in the Kongara No. 2 Census Division of the South Bougainville District. It is 2,000 feet in length and 200 feet wide with an irregular surface.

The initial stages have been completed but completion on half of the airstrip is desperately urgent so as to provide Bougainville Air Services with enough space to land a small tractor to assist the work progress.

#### PHYSICAL FEATURES

The top layer of soil of the airstrip is soft and boggy and seems unsuitable for the construction of an airstrip. The layout is very flat except for a few bumps which will have to be levelled before the first landing can be achieved.

#### DRAINAGE

The drainage system is the most essential requirement for the airstrip. Drains have been dug along the first 1,000 feet on which the work is concentrated and the two drains branch out to reach the main source of the stream which runs practically 300 feet away from the airstrip. Water which was noticed on some parts of the airstrip gradually disappeared and the ground remained dry most of the time. The drains are also planned to be dug on the other side of the 1,000 foot strip as soon as the first are completed. It appears that the drainage system is vitally important for the airstrip and drains should be dug right along both sides to provide drainage as well as compression of the top layer of soil.