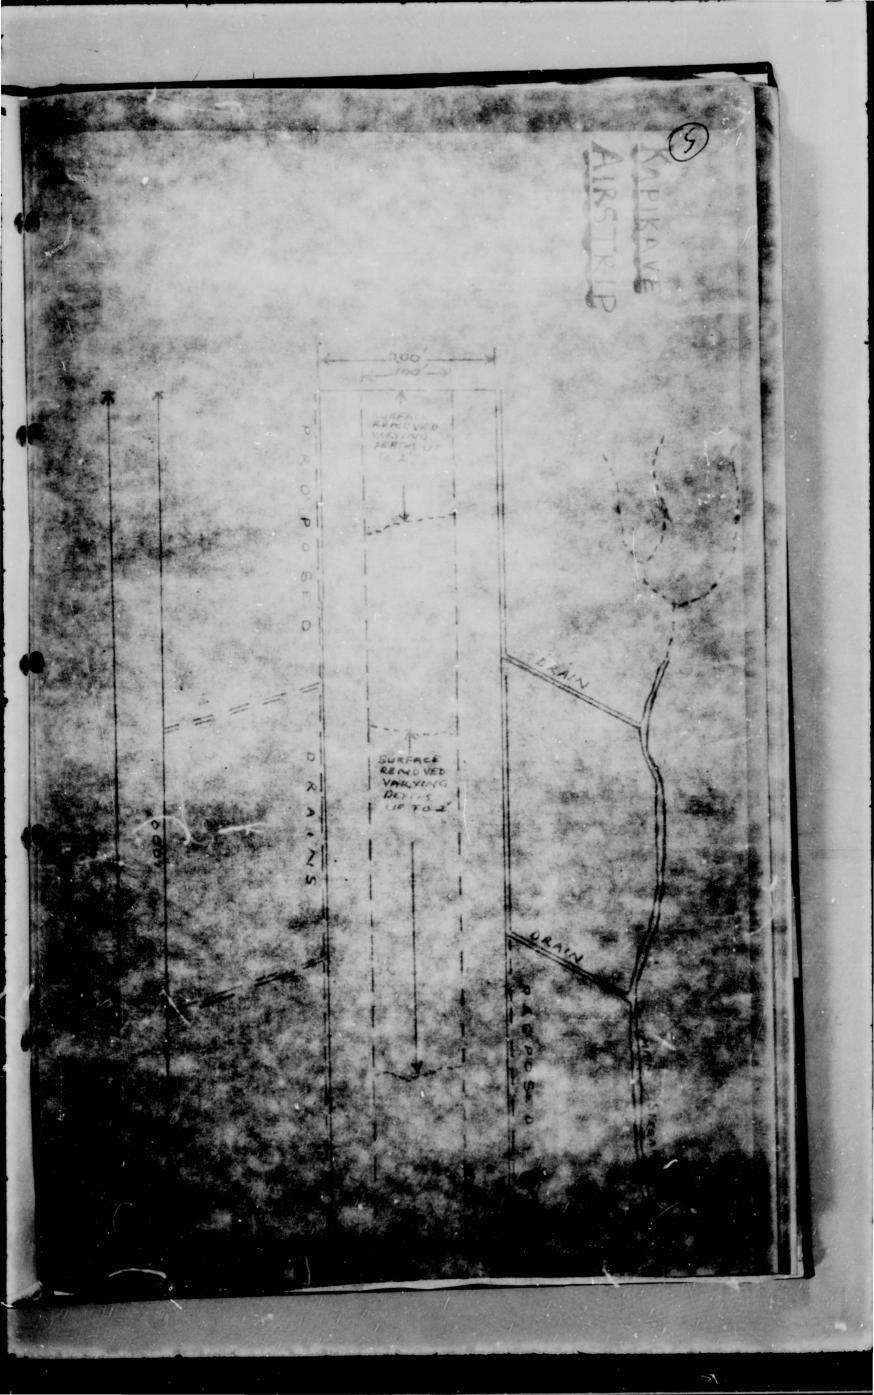

#### INTRODUCTION

This patrol was instructed to supervise construction of the Kapikave airstrip which has been under construction for the last three years. It is one of the major projects of the Kieta Local Government Council and details can be seen in the body of the Patrol Report.

Geographically the airstrip is located in the Kongara No. 2 Census Division of the South Bougainville District. It is 2,000 feet in length and 200 feet wide with an irregular surface.

The initial stages have been completed but completion on half of the airstrip is desperately urgent so as to provide Bougainville Air Services with enough space to land a small tractor to assist the work progress.

#### PHYSICAL FEATURES

The top layer of soil of the airstrip is soft and boggy and seems unsuitable for the construction of an airstrip. The layout is very flat except for a few bumps which will have to be levelled before the first landing can be achieved.

#### DRAINAGE

The drainage system is the most essential requirement for the airstrip. Drains have been dug along the first 1,000 feet on which the work is concentrated and the two drains branch out to reach the main source of the stream which runs practically 300 feet away from the airstrip. Water which was noticed on some parts of the airstrip gradually disappeared and the ground remained dry most of the time. The drains are also planned to be dug on the other side of the 1,000 foot strip as soon as the first are completed. It appears that the drainage system is vitally important for the airstrip and drains should be dug right along both sides to provide drainage as well as compression of the top layer of soil.