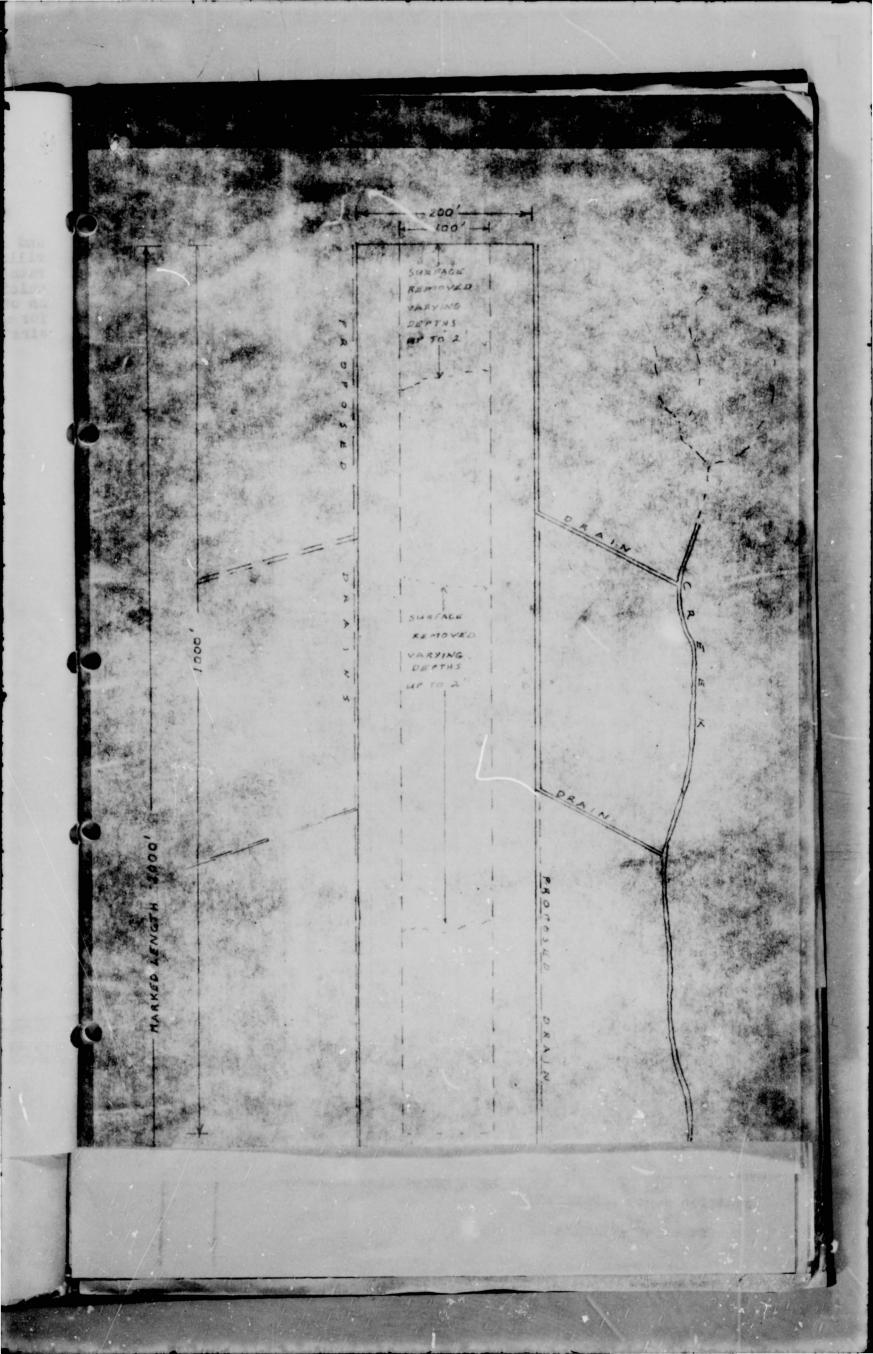

Geographically the airstrip is located in the Kongara No. 2 Census Division of the South Bougainville District. It is 2,000 feet in length and 200 feet wide with an irregular surface.

The initial stages have been completed but completion on half of the airstrip is desperately urgent so as to provide Bougainville Air Services with enough space to land a small tractor to assist the work progress.

#### PHYSICAL FEATURES

The top layer of soil of the airstrip is soft and boggy and seems unsuitable for the construction of an airstrip. The layout is very flat except for a few bumps which will have to be levelled before the first landing can be achieved.

#### DRAINAGE

The drainage system is the most essential requirement for the airstrip. Drains have been dug along the first 1,000 feet on which the work is concentrated and the two drains branch out to reach the main source of the stream which runs practically 300 feet away from the airstrip. Water which was noticed on some parts of the airstrip gradually disappeared and the ground remained dry most of the time. The drains are also planned to be dug on the other side of the 1,000 foot strip as soon as the first are completed. It appears that the drainage system is vitally important for the airstrip and drains should be dug right along both sides to provide drainage as well as compression of the top layer of soil.