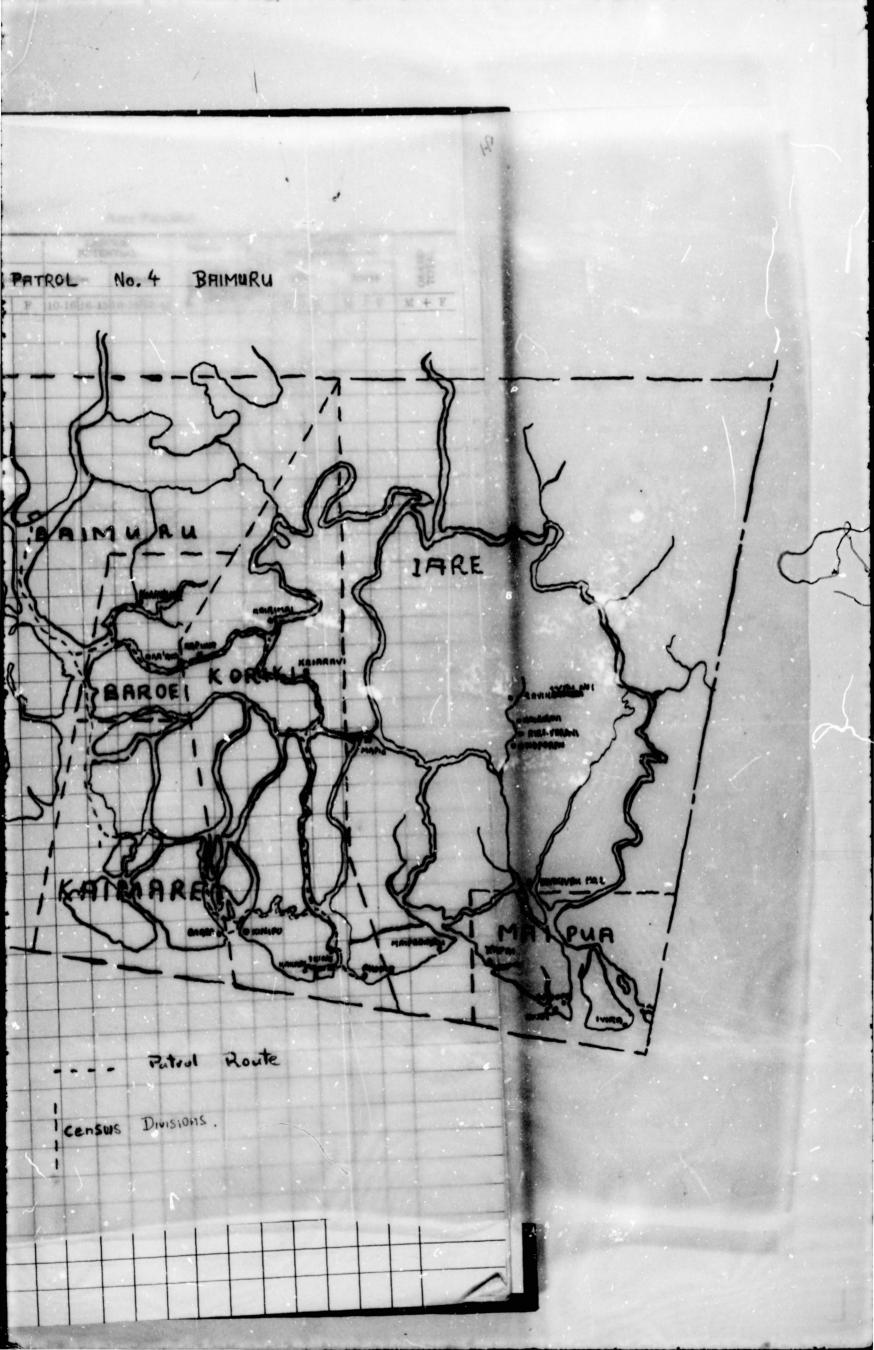

Max D. Day Cadet Patrol Officer MAP TO ACCOMPANY PATROL movements. DIVISIONS.

## BATMURU

| Report No.    | Officer Conducting Patrol | Area Patrolled                                   |
|---------------|---------------------------|--------------------------------------------------|
| 1 - 1965/1966 | M.D. Day                  | Koriki Kaimare Iari & part<br>Maipua Census Div. |
| 3 - 1965/1966 | M.D. Day                  | Baroi & Koriki Census Div.                       |
| 6 - 1965/1966 | M.D. Day                  | Maipua, part Iari Census<br>Div.                 |

# PATROL NO. 1 3 1965-66 - BAIMURU. BAREA, KINIPO, IKINU, MAPAIO, OLD IARI, KAIRAVI,

As previously discussed please prepare to Apar depart Baimuru on Tuesday 27th of July 1965 on a patrol of the above mentioned villa ges. Interpreter Kaipu Karara and Constable NAWE will accompany

MUNDELL) cer-in-Charg

Patrol Conducted by

M.D. Day, C.P.O.

Area Patrolled

Mariki, Barea, Kinipo, Ikinu, Mapie, Old Iari, Kairavi, Kairawai and Akoma as per patrol instructions

Personnel Accompanying Patrol