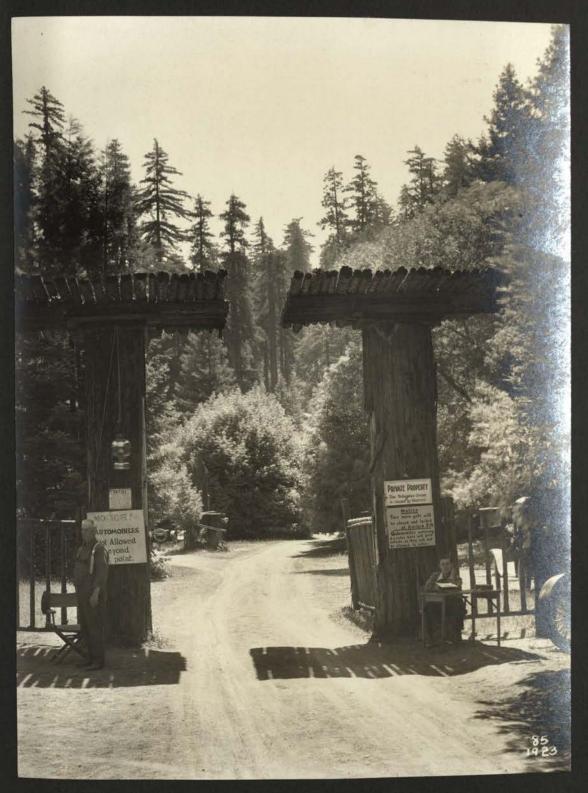

| 2 38                                     | f 5 02                  |        |      |
|     |                       | 12 55                     |                         |                        | 81.5                         | LyDuncan MillsAr Cazadero                     | 26<br>106            |                              |                      | 2 24<br>2 19<br>1 53                     |                         | ****** |      |
|     |                       |                           |                         | r An Ar                |                              | discharge passenge                            |                      | AM L                         | VIEW LV              | PM L                                     | PM L                    |        |      |



The North Entrance to Grove.



The "Reunion" begins with the arrival of the afternoon train.



There is a wise old owl in the centre of the grove who just looks on and says not a word.



Mr. Hood lead the way into the "Star & Garler" camp.



On the round table in the great out-of-doir sitting-rooms was a great platten of fruits that heven diminished.



The living-room from sleeping tents. The Mitchen



Behind the side-beard is the Efficient rail-road planned Lavatory.



other camps are seathered about among the grant red woods.





There is a rustic writing room



William N. Leany, Henry J. Fortman and -.
In front of camp of mesons heavy & Fortman.



Henry F. Fortman.



Bringing "lare" to the cremation byre. (Day reheared.)



The sermon upon the cremation of care, (day rehear