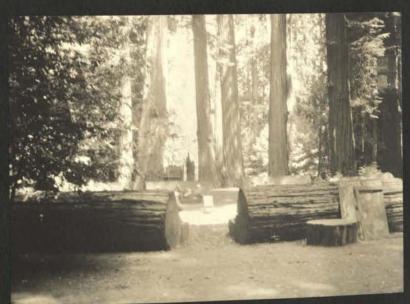

Bohemian Grove

### Grove Play & August 18th

THE MIDSUMMER ENCAMPMENT will continue until August 20th, and members wishing to visit the Grove may arrange accordingly.

The Club activities at the Grove which ceased with the death of the President, will be revived during the week ending August 18th.

The Grove Play will be presented on the night of August 18th, the performance commencing at 8.15 o'clock. Notice of the distribution of the tickets for the Grove Play will be given later.

On the evening of August 17, the customary "Friday Night" entertainment will be given in Field Circle.