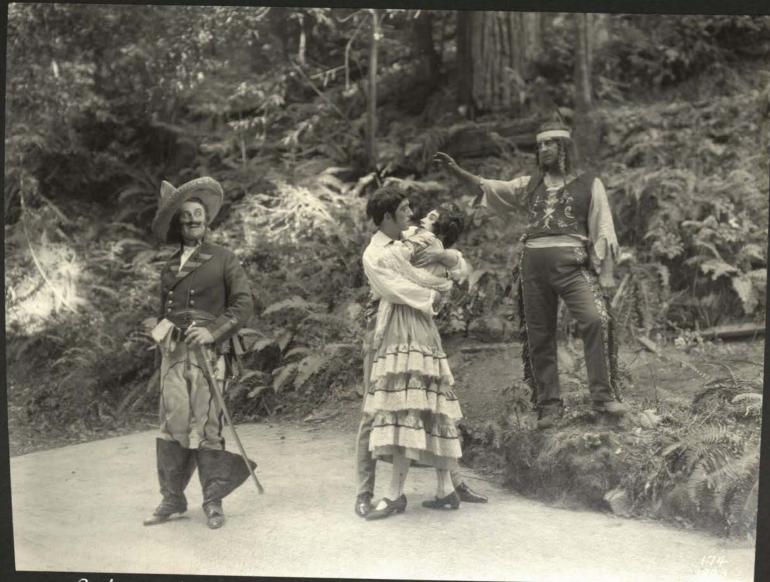

The Grove Play will be presented on the night of August 18th, the performance commencing at 8.15 o'clock. Notice of the distribution of the tickets for the Grove Play will be given later.

On the evening of August 17, the customary "Friday Night" entertainment will be given in Field Circle.