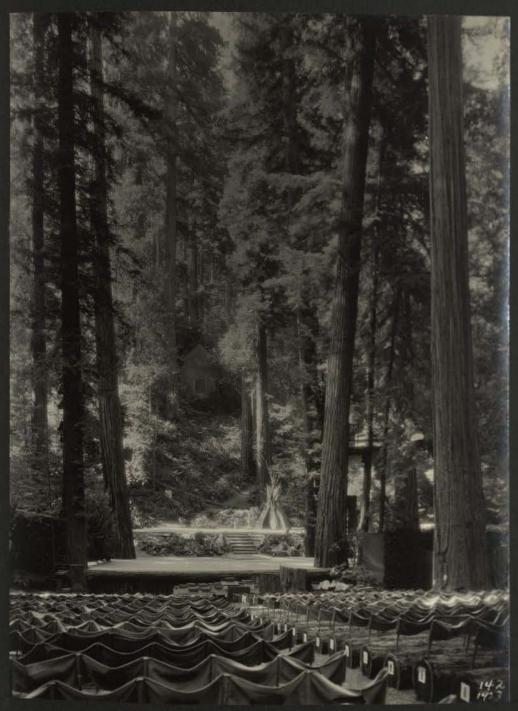

The Grove Play will be presented on the night of August 18th, the performance commencing at 8.15 o'clock. Notice of the distribution of the tickets for the Grove Play will be given later.

On the evening of August 17, the customary "Friday Night" entertainment will be given in Field Circle.