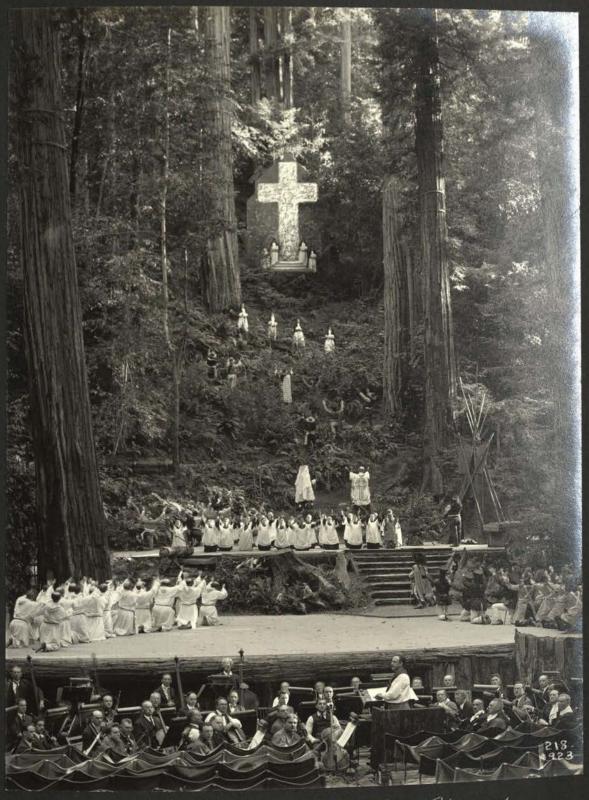

### Grove Play & August 18th

THE MIDSUMMER ENCAMPMENT will continue until August 20th, and members wishing to visit the Grove may arrange accordingly.

The Club activities at the Grove which ceased with the death of the President, will be revived during the week ending August 18th.

The Grove Play will be presented on the night of August 18th, the performance commencing at 8.15 o'clock. Notice of the distribution of the tickets for the Grove Play will be given later.

On the evening of August 17, the customary "Friday Night" entertainment will be given in Field Circle.