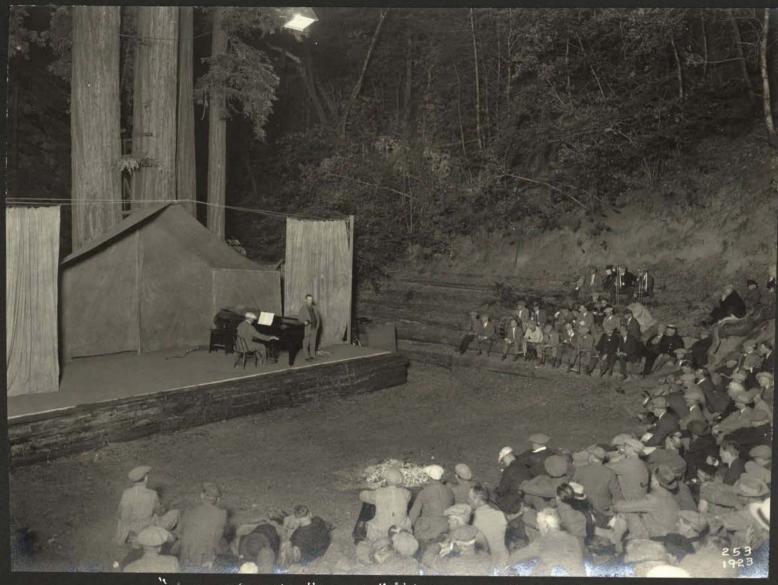

The Grove Play will be presented on the night of August 18th, the performance commencing at 8.15 o'clock. Notice of the distribution of the tickets for the Grove Play will be given later.

On the evening of August 17, the customary "Friday Night" entertainment will be given in Field Circle.