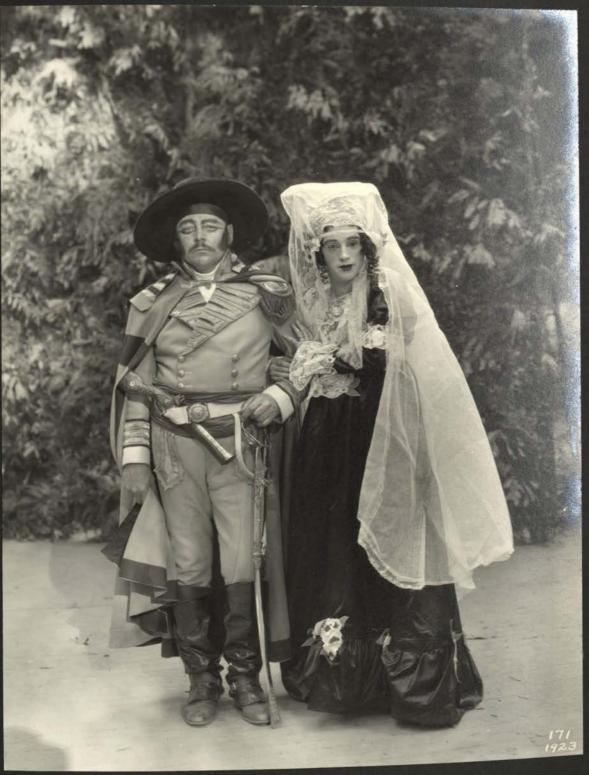

### Grove Play & August 18th

THE MIDSUMMER ENCAMPMENT will continue until August 20th, and members wishing to visit the Grove may arrange accordingly.

The Club activities at the Grove which ceased with the death of the President, will be revived during the week ending August 18th.

The Grove Play will be presented on the night of August 18th, the performance commencing at 8.15 o'clock. Notice of the distribution of the tickets for the Grove Play will be given later.

On the evening of August 17, the customary "Friday Night" entertainment will be given in Field Circle.