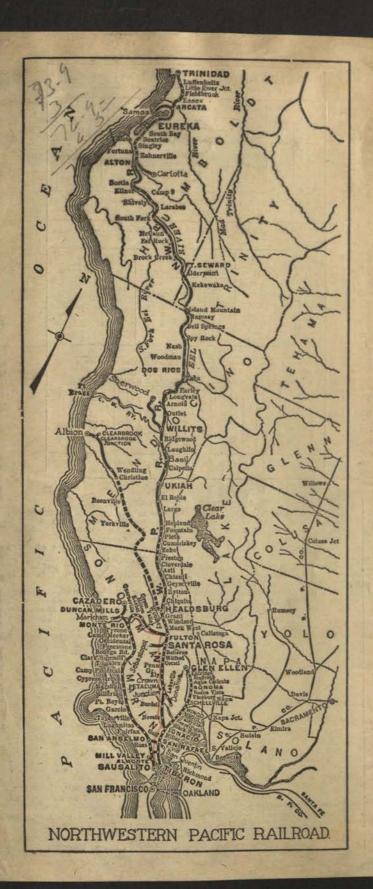

An informal camp fire program will be given on Thursday evening.

The regular trains leave San Francisco, via Sausalito Ferry, at 8:45 a.m. and 1:45 p. m.; returning leave Bohemian Grove 6:54 a.m. and 2:39 p. m.