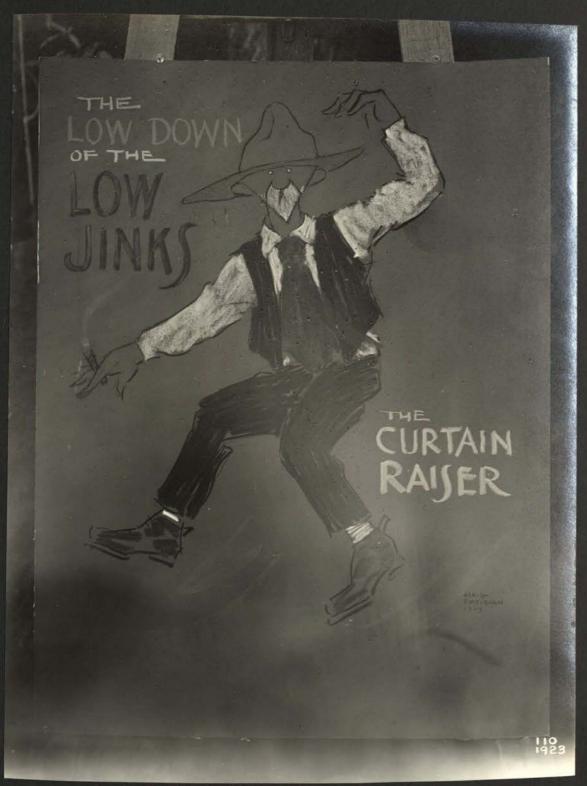

The Grove Play will be presented on the night of August 18th, the performance commencing at 8.15 o'clock. Notice of the distribution of the tickets for the Grove Play will be given later.

On the evening of August 17, the customary "Friday Night" entertainment will be given in Field Circle.