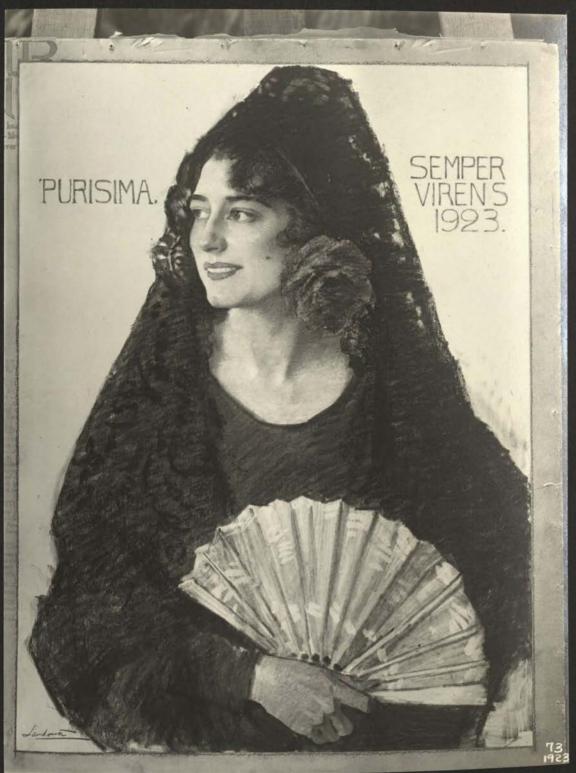

The Grove Play will be presented on the night of August 18th, the performance commencing at 8.15 o'clock. Notice of the distribution of the tickets for the Grove Play will be given later.

On the evening of August 17, the customary "Friday Night" entertainment will be given in Field Circle.