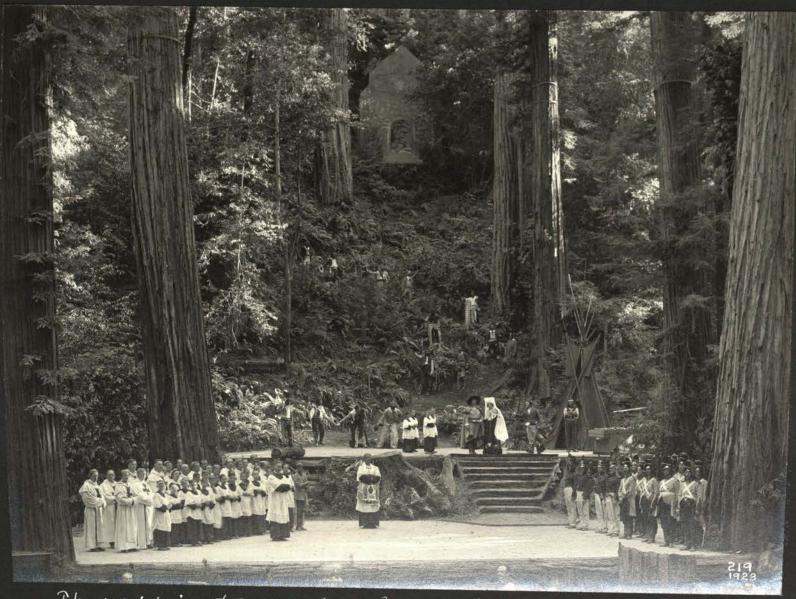

### Grove Play & August 18th

THE MIDSUMMER ENCAMPMENT will continue until August 20th, and members wishing to visit the Grove may arrange accordingly.

The Club activities at the Grove which ceased with the death of the President, will be revived during the week ending August 18th.

The Grove Play will be presented on the night of August 18th, the performance commencing at 8.15 o'clock. Notice of the distribution of the tickets for the Grove Play will be given later.

On the evening of August 17, the customary "Friday Night" entertainment will be given in Field Circle.