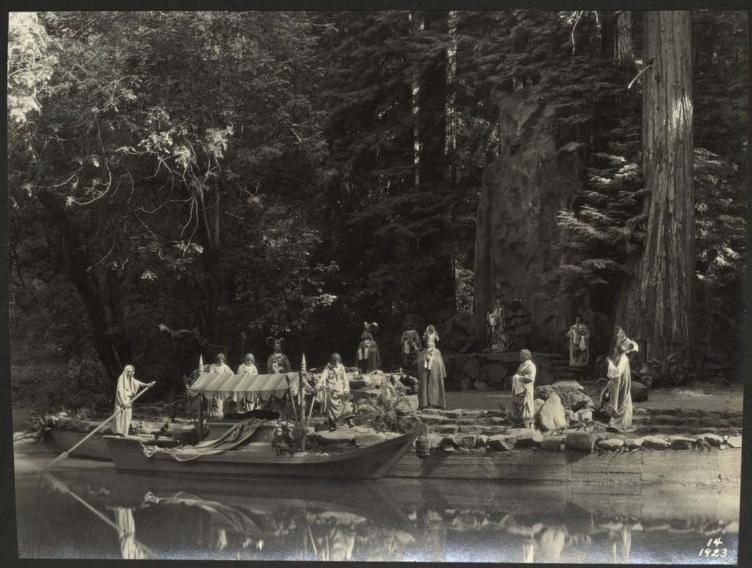

The Grove Play will be presented on the night of August 18th, the performance commencing at 8.15 o'clock. Notice of the distribution of the tickets for the Grove Play will be given later.

On the evening of August 17, the customary "Friday Night" entertainment will be given in Field Circle.