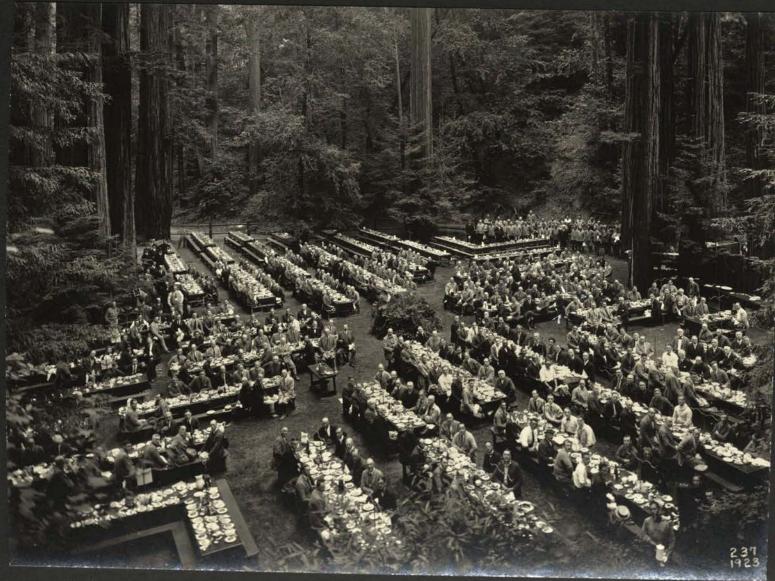

### Grove Play & August 18th

THE MIDSUMMER ENCAMPMENT will continue until August 20th, and members wishing to visit the Grove may arrange accordingly.

The Club activities at the Grove which ceased with the death of the President, will be revived during the week ending August 18th.

The Grove Play will be presented on the night of August 18th, the performance commencing at 8.15 o'clock. Notice of the distribution of the tickets for the Grove Play will be given later.

On the evening of August 17, the customary "Friday Night" entertainment will be given in Field Circle.

An informal camp fire program will be given on Thursday evening.

The regular trains leave San Francisco, via Sausalito Ferry, at 8:45 a.m. and 1:45 p. m.; returning leave Bohemian Grove 6:54 a.m. and 2:39 p. m.