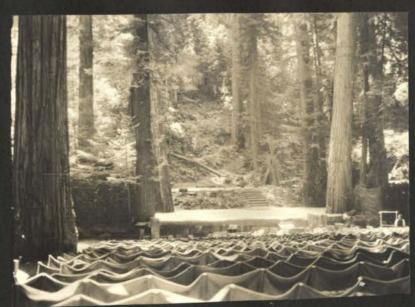

The Grove Play will be presented on the night of August 18th, the performance commencing at 8.15 o'clock. Notice of the distribution of the tickets for the Grove Play will be given later.

On the evening of August 17, the customary "Friday Night" entertainment will be given in Field Circle.