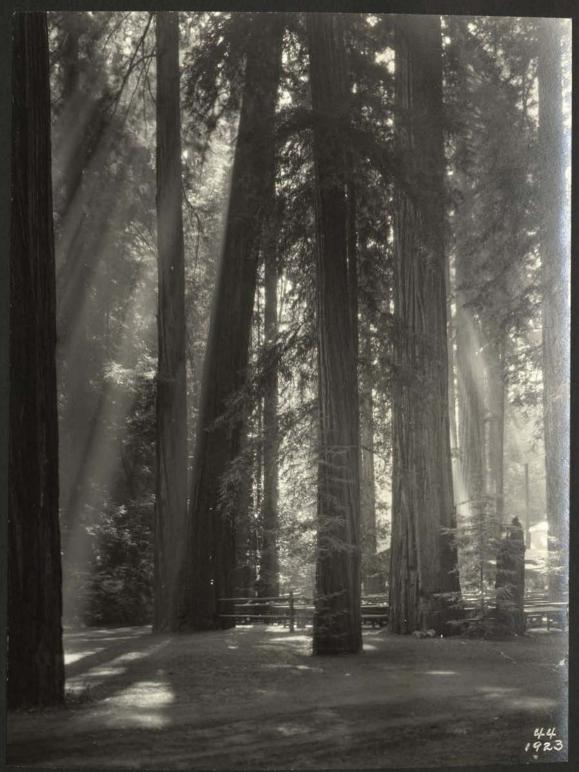

### Grove Play & August 18th

THE MIDSUMMER ENCAMPMENT will continue until August 20th, and members wishing to visit the Grove may arrange accordingly.

The Club activities at the Grove which ceased with the death of the President, will be revived during the week ending August 18th.

The Grove Play will be presented on the night of August 18th, the performance commencing at 8.15 o'clock. Notice of the distribution of the tickets for the Grove Play will be given later.

On the evening of August 17, the customary "Friday Night" entertainment will be given in Field Circle.