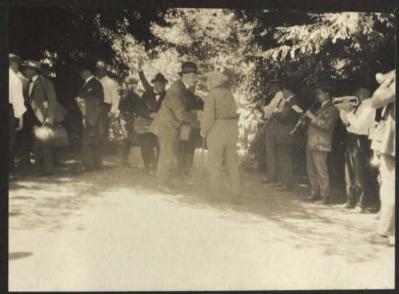

### Grove Play & August 18th

THE MIDSUMMER ENCAMPMENT will continue until August 20th, and members wishing to visit the Grove may arrange accordingly.

The Club activities at the Grove which ceased with the death of the President, will be revived during the week ending August 18th.

The Grove Play will be presented on the night of August 18th, the performance commencing at 8.15 o'clock. Notice of the distribution of the tickets for the Grove Play will be given later.

On the evening of August 17, the customary "Friday Night" entertainment will be given in Field Circle.

An informal camp fire program will be given on Thursday evening.

The regular trains leave San Francisco, via Sausalito Ferry, at 8:45 a.m. and 1:45 p. m.; returning leave Bohemian Grove 6:54 a.m. and 2:39 p. m.