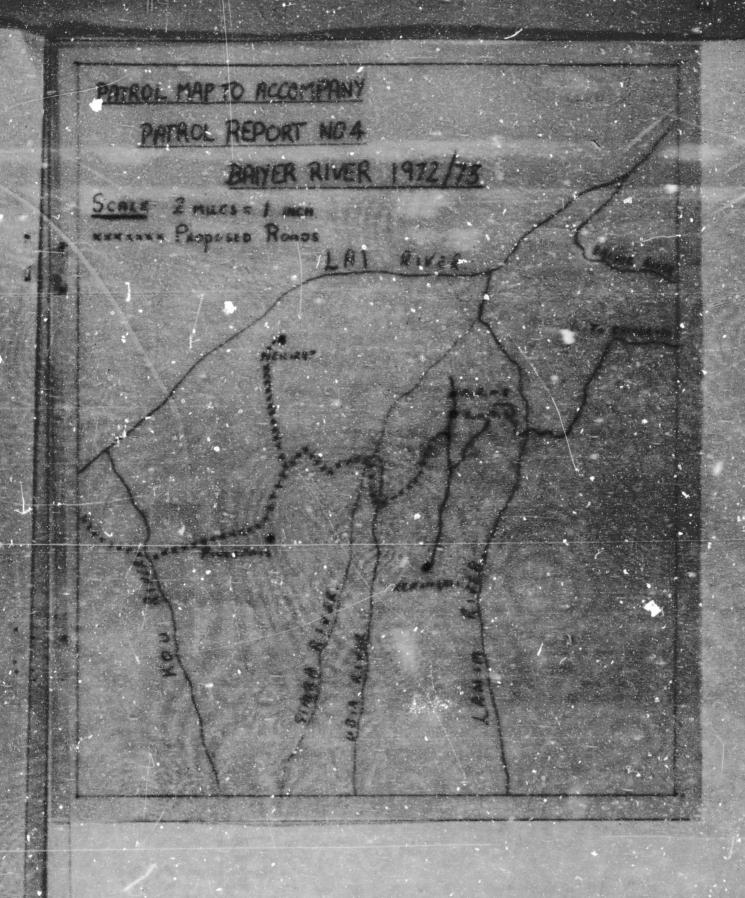

# PATROL REPORT DDA 67-14-43.

dyer River

Sabana Maglamp

Distri<sup>w</sup>estern Highlands

No. 3 of 72/73

dated by: G. Y. Marris

Chem Topological Care a Commandatyor Etwar; Lania.

Population: 16,000

Council Ares Laiper-Lumusa

Home of Amendy Becomme: Longia - Salyer

La Pende DDA No. 2 of 72873

species lastatent Patrol Officer Channel Envestigation of the merit

and descrits of the local government

system in general and the Balyer-Lucusa