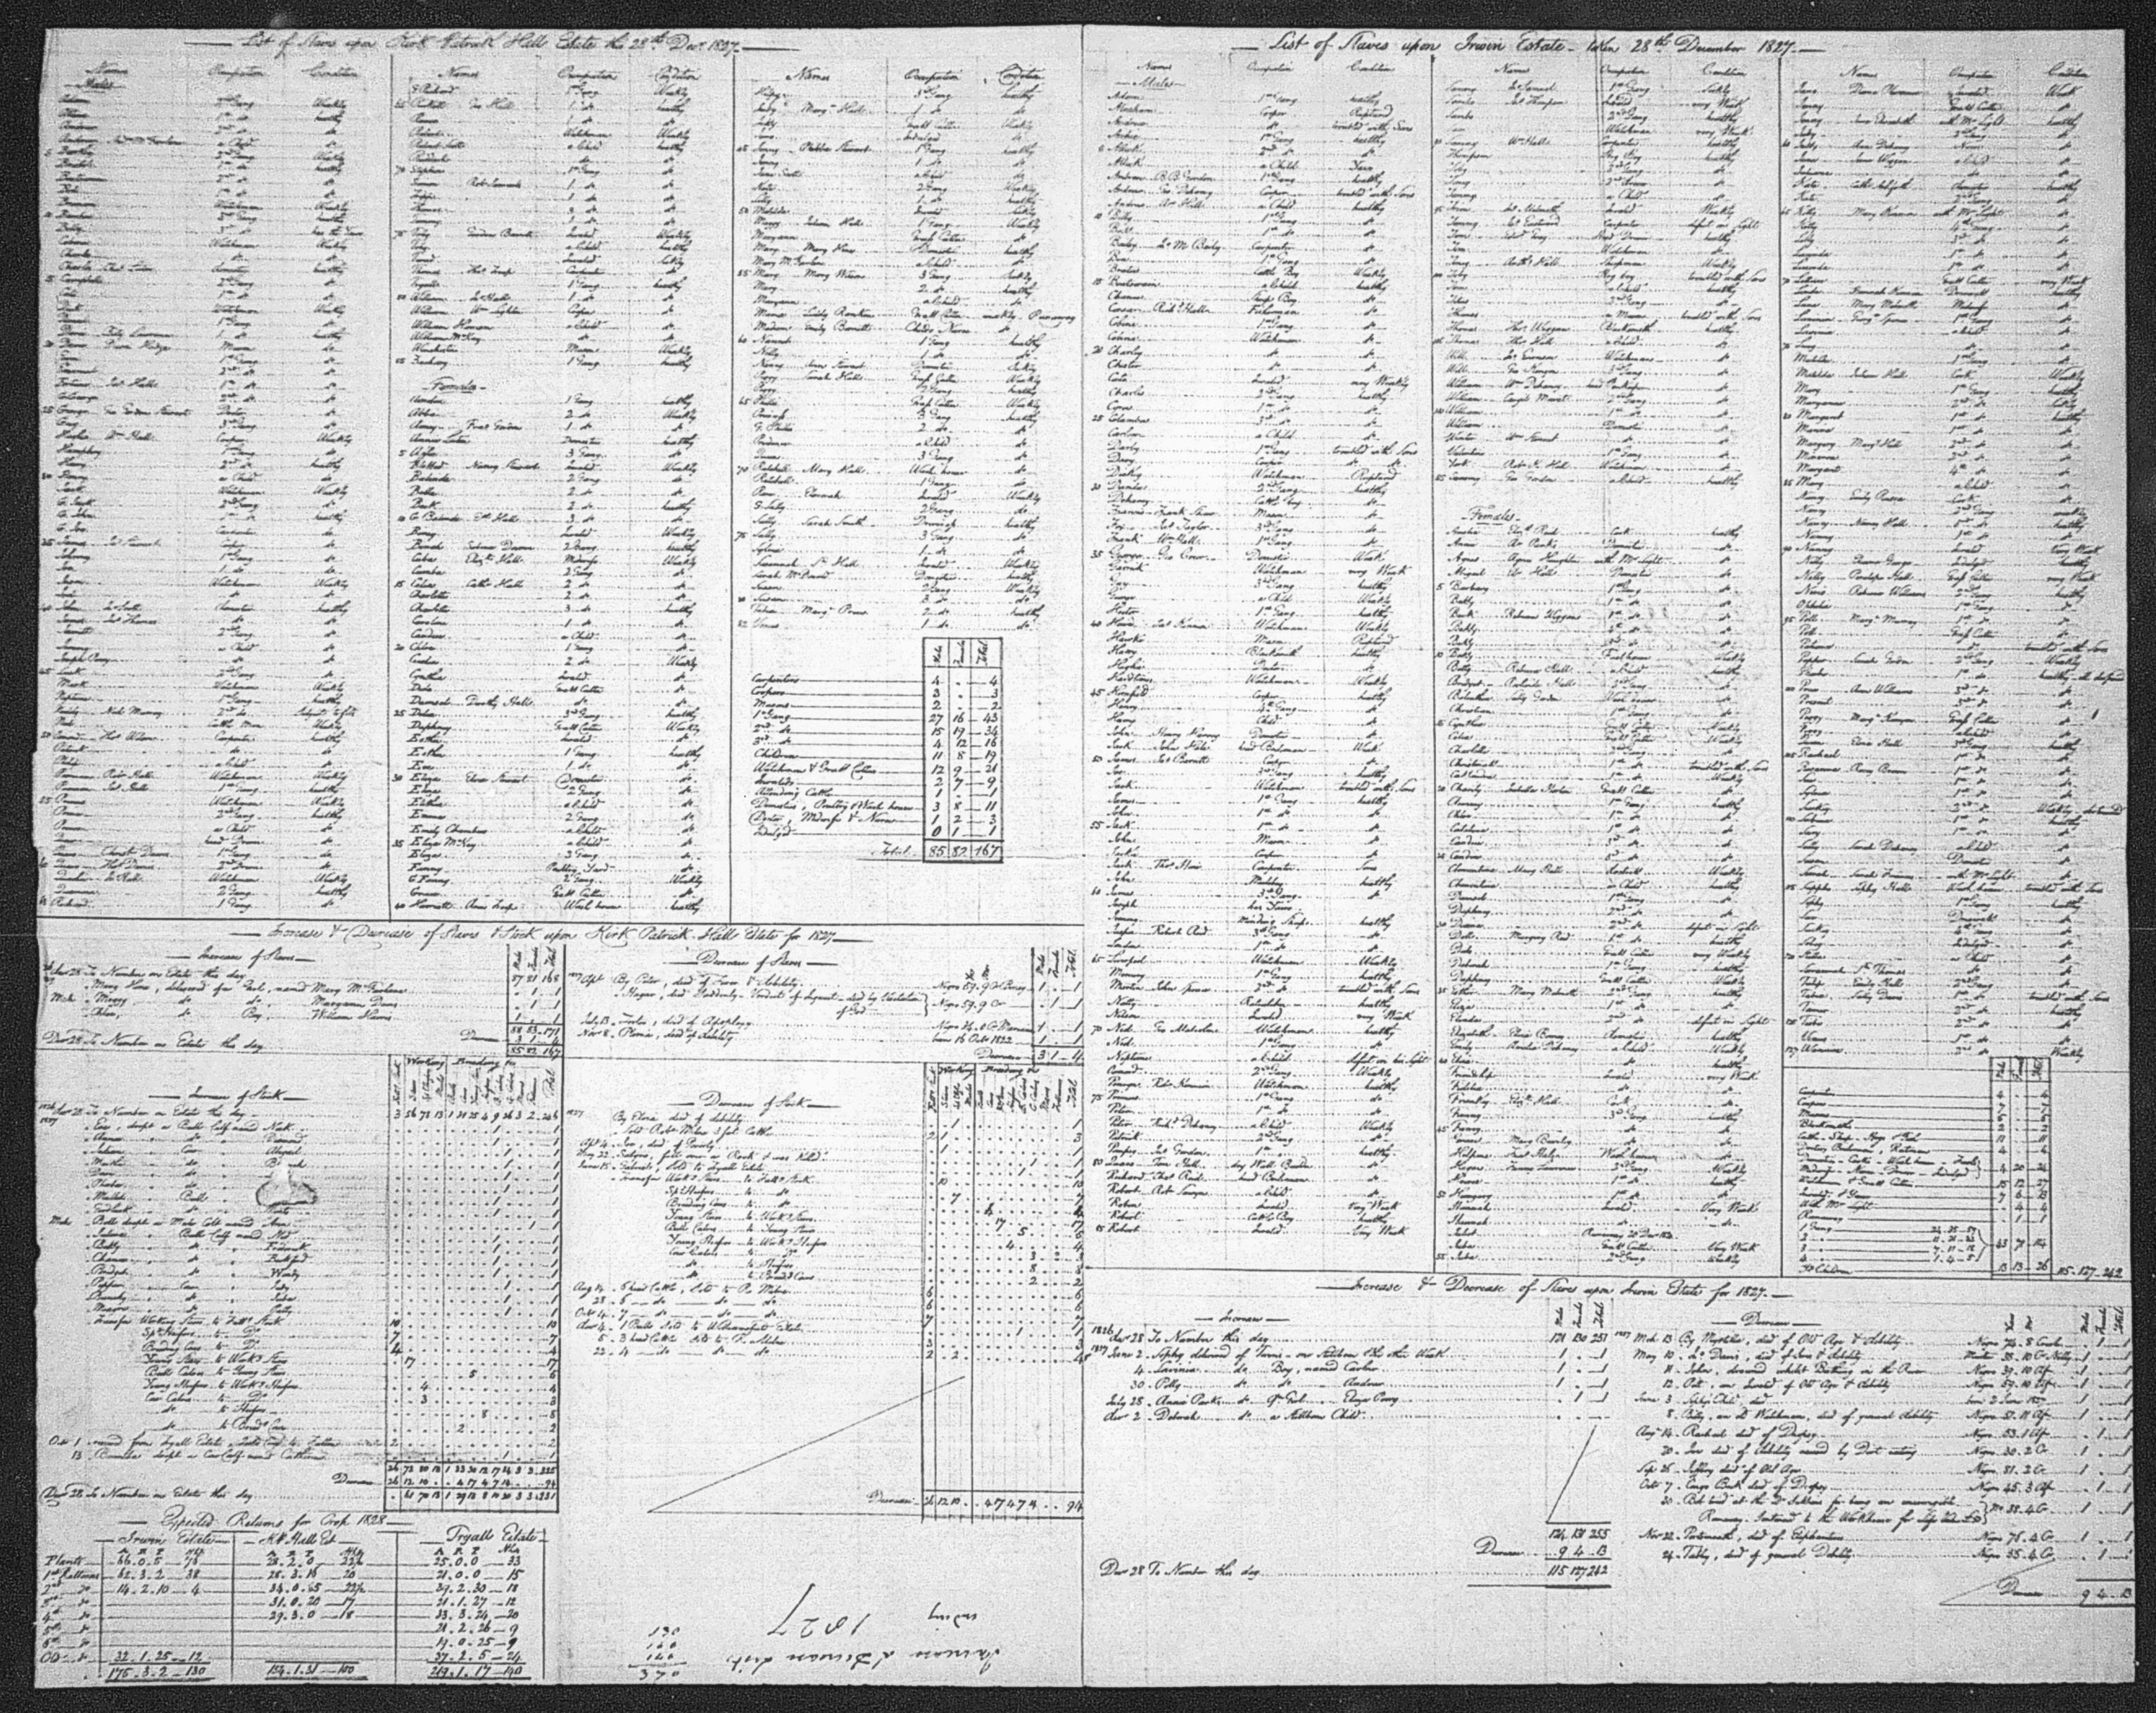

## PLANTATION AND ESTATE DOCUMENTS

- Documents for several estates - List of slaves upon Irwin Estate, 1827 December 28

Copyright: UC Regents

**Use:** This work is available from the UC San Diego Libraries. This digital copy of the work is intended to support research, teaching, and private study.