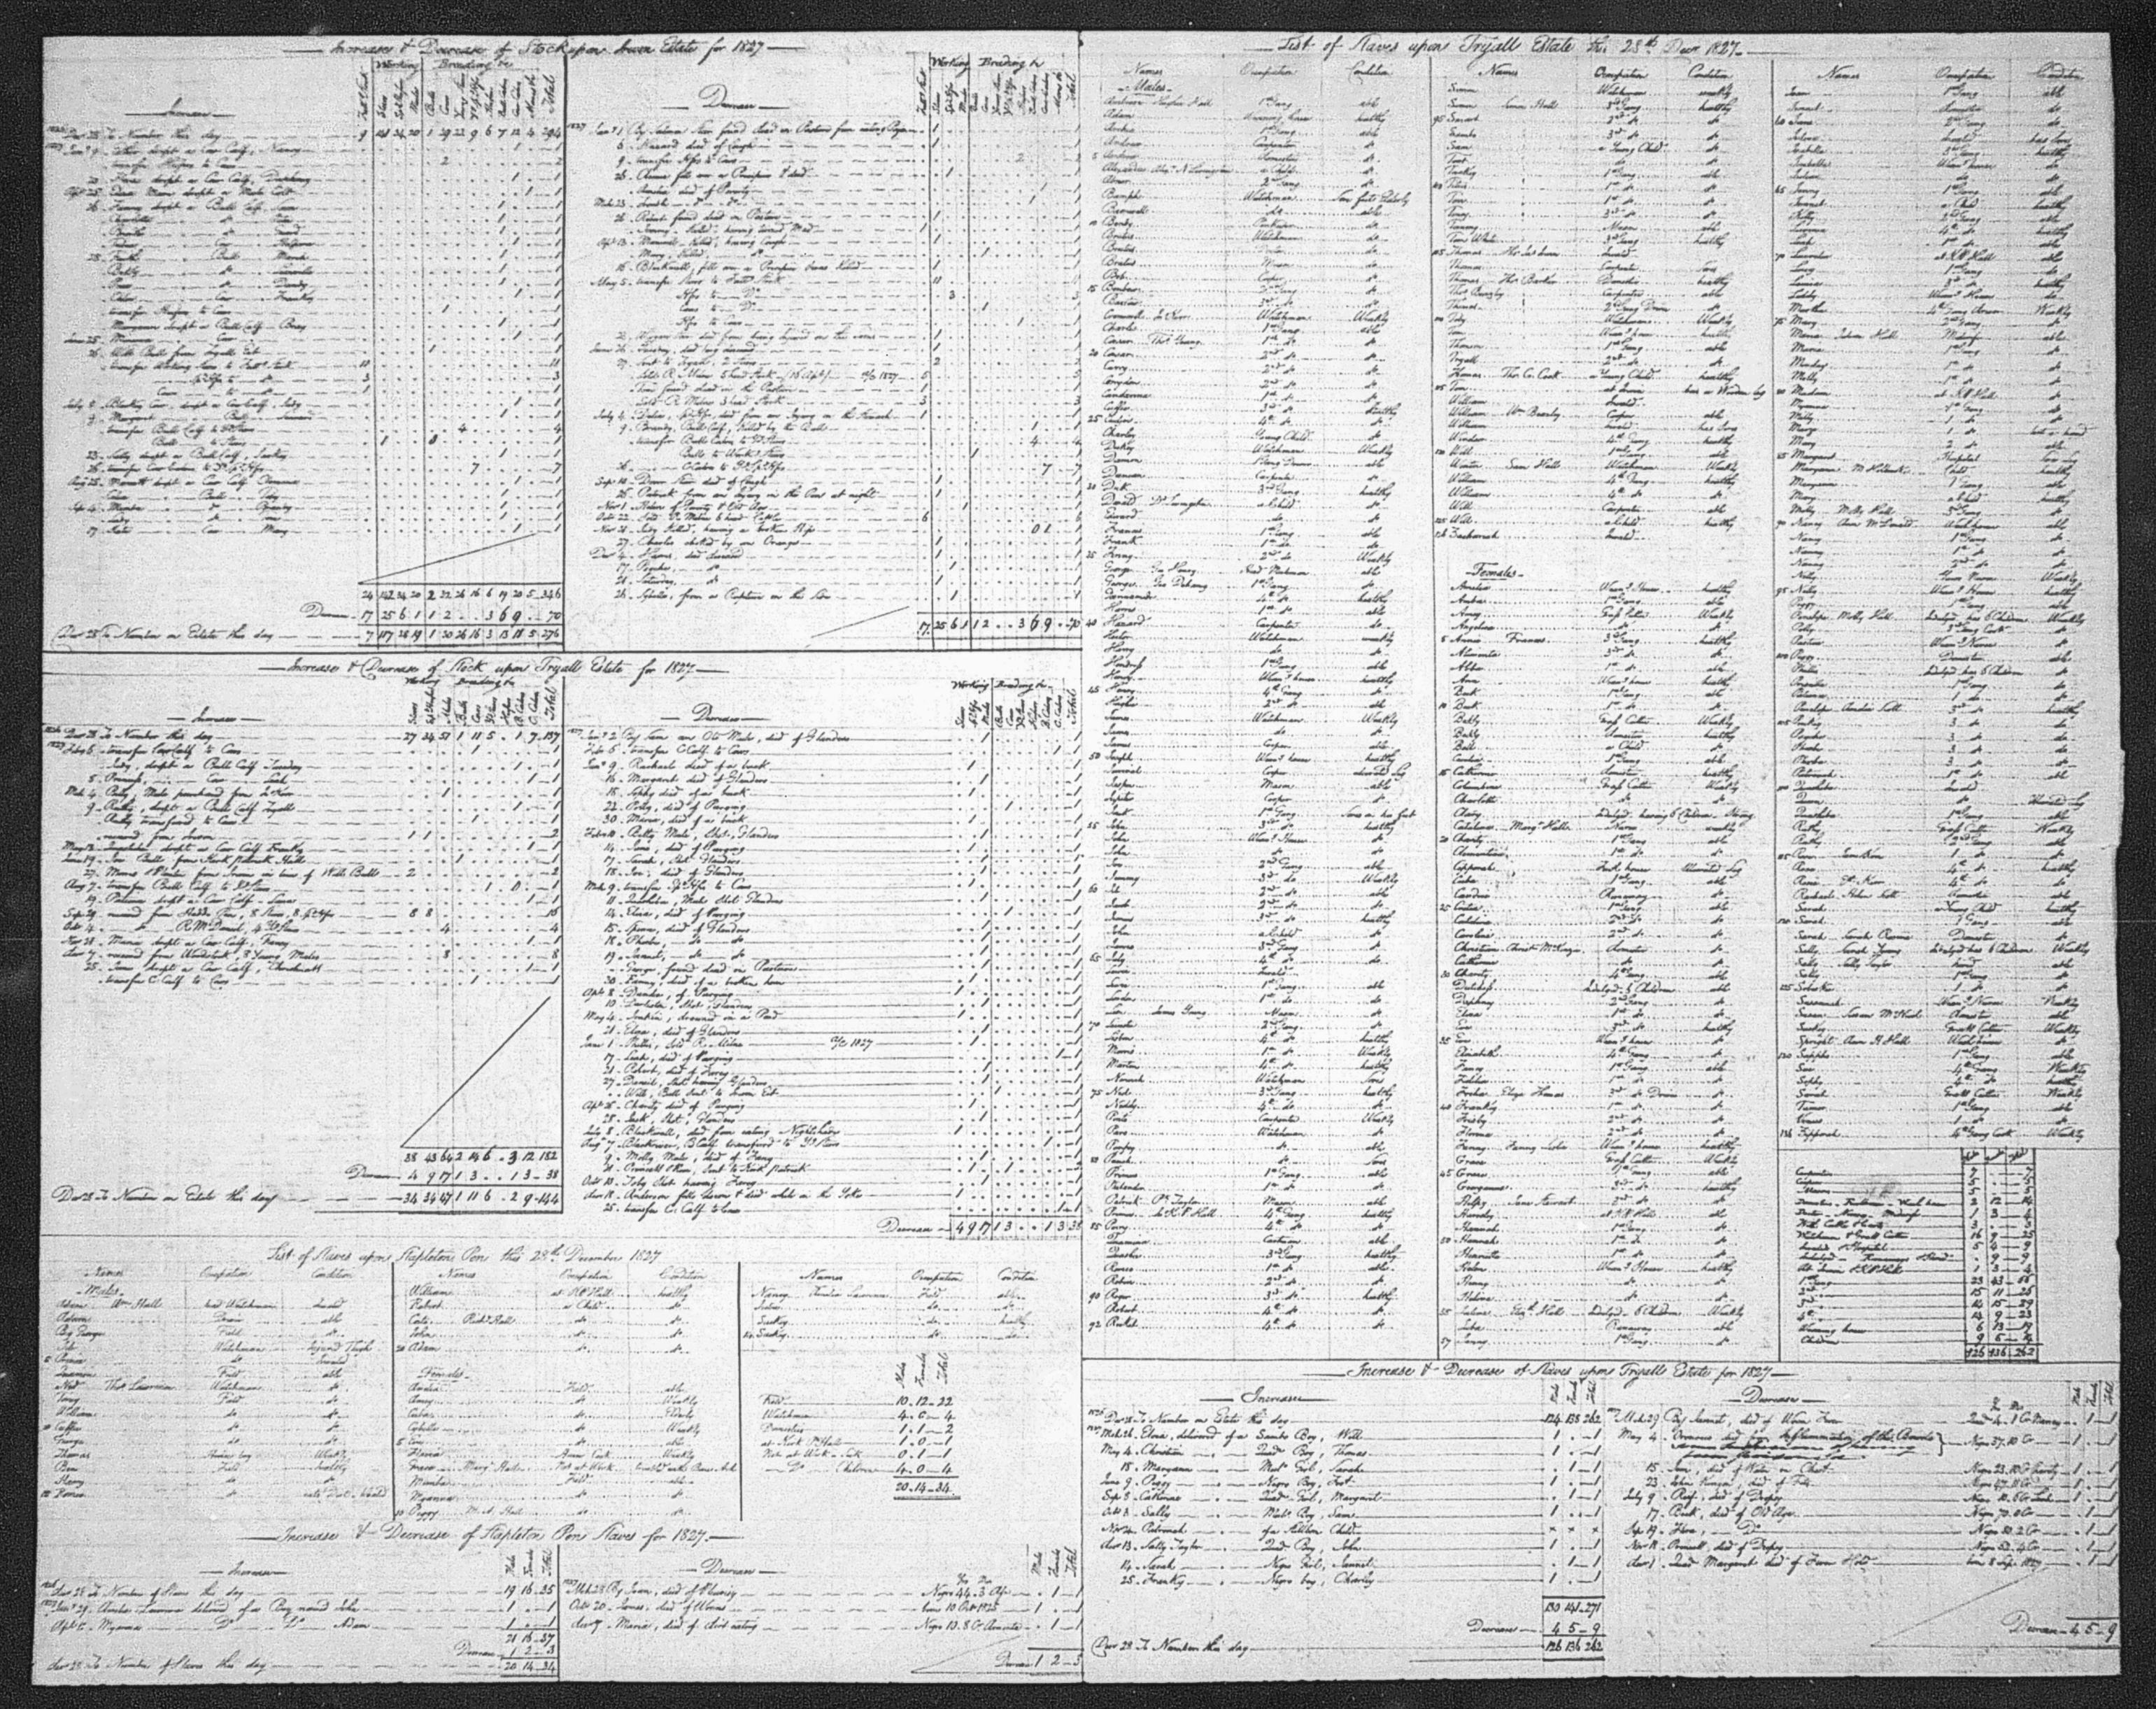

## PLANTATION AND ESTATE DOCUMENTS

- Documents for several estates - List of slaves upon Irwin Estate, 1827 December 28

Copyright: UC Regents

**Use:** This work is available from the UC San Diego Libraries. This digital copy of the work is intended to support research, teaching, and private study.