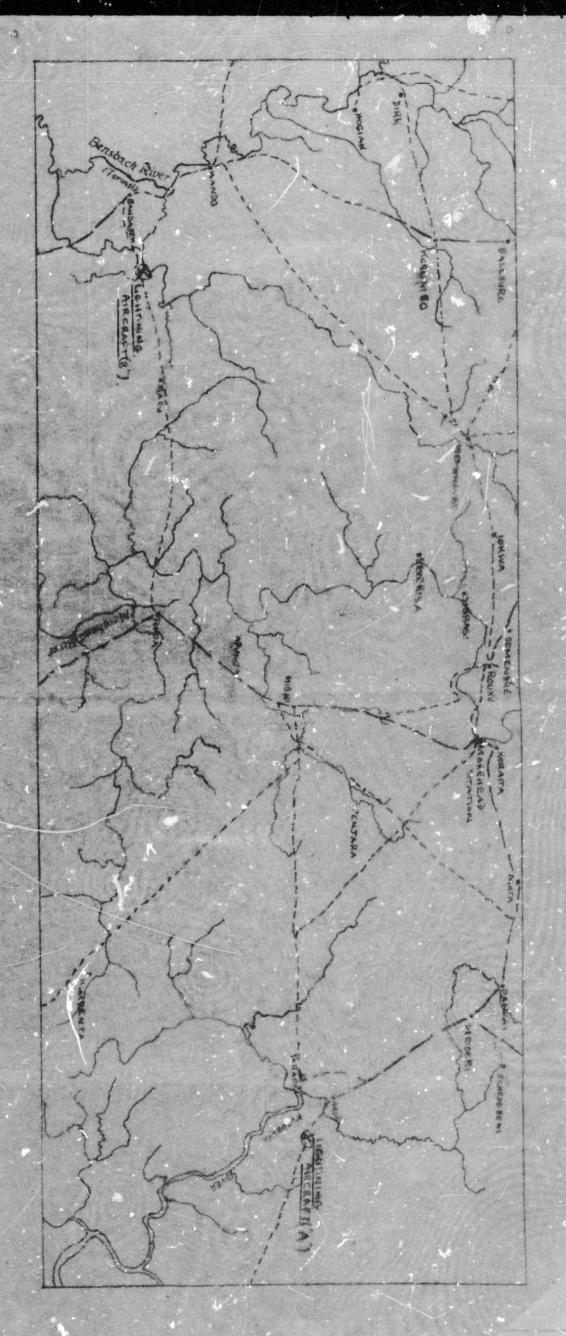

ible future use.

Although there were only two aircraft crashed in the Morehead area there is a woll authenticated report of a

Although there were only two aircraft crashed in the Morehead area there is a voll authenticated report of a Lightning which crashed on the coastal fringe between the villages of Buiji and Signbaduru in the Daru Sub-District. This is said to be in Mangrove swamps and is daily covered by tides. This aircraft is in one piece but said to be in very poor condition owing to corrosion.

I have not attempted to see this crash as yet, as I will be covering the area in mid November in the course of normal patrolling. When I shall inspect the aircraft and report on any items worth salvaging or any aircraft numbers or further information that might be found.

(D.R. Thomas)



MAP TO ACCOMPANY MOREHEAD PATROL REPORT. DR THOMAS -- OCTOBER 1969
WEHICULAR ROADS
MAIN PATROL FRACKS



TERRITORY OF PAPUA AND NEW GUINEA

# PATROL REPORT

| District of Morehead Sub District Report No. 2/69/70 Morehead          |
|------------------------------------------------------------------------|
| Patrol Conducted by M.M. Younger (APO)                                 |
| Area Patrolled Transfly Cansus Division                                |
| Pacrol Account Mied by Europeans                                       |
| Natives?                                                               |
| Duration—From. 8 / 11 /19 69 to 17 / 11 /19 69                         |
| Number of Days10                                                       |
| Did Medical Assistant Accompany?