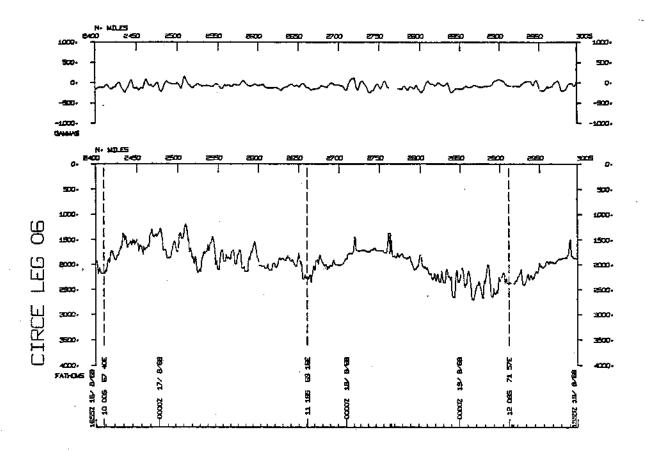

## TOTAL MILEAGE OF UNDERWAY DATA COLLECTED

- 1) Cruise 5168 miles
- 2) Bathymetry 5158 miles3) Magnetics 5052 miles

|                |         | G.M.T.           |              | LOCAL            |              |           |
|----------------|---------|------------------|--------------|------------------|--------------|-----------|
| CRUISE ID      | COMMENT | DATE<br>DD/MM/YY | TIME<br>HHMM | DATE<br>DD/MM/YY | TIME<br>HHMM | TIME ZONE |
|                |         |                  |              |                  |              |           |
| CIRCØ6AR       | BEGIN   | 04/08/68         | Ø628 Z       |                  |              |           |
| w <sub>1</sub> | END     | 31/08/68         | Ø549 Z       |                  |              |           |