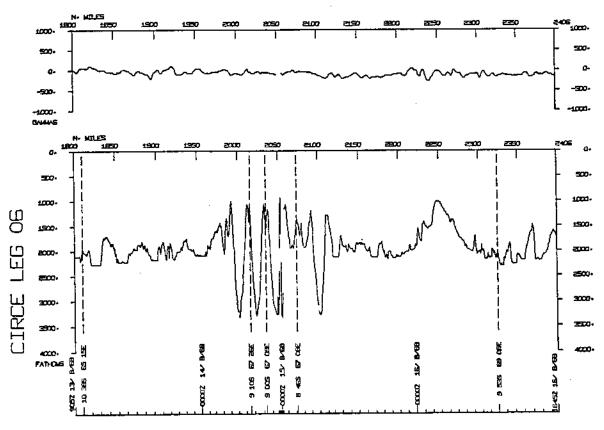

## TOTAL MILEAGE OF UNDERWAY DATA COLLECTED

- 1) Cruise 5168 miles
- 2) Bathymetry 5158 miles3) Magnetics 5052 miles

|                |         | G.M.T.           |              | LOCAL            |              |           |
|----------------|---------|------------------|--------------|------------------|--------------|-----------|
| CRUISE ID      | COMMENT | DATE<br>DD/MM/YY | TIME<br>HHMM | DATE<br>DD/MM/YY | TIME<br>HHMM | TIME ZONE |
|                |         |                  |              |                  |              |           |
| CIRCØ6AR       | BEGIN   | 04/08/68         | Ø628 Z       |                  |              |           |
| w <sub>1</sub> | END     | 31/08/68         | Ø549 Z       |                  |              |           |