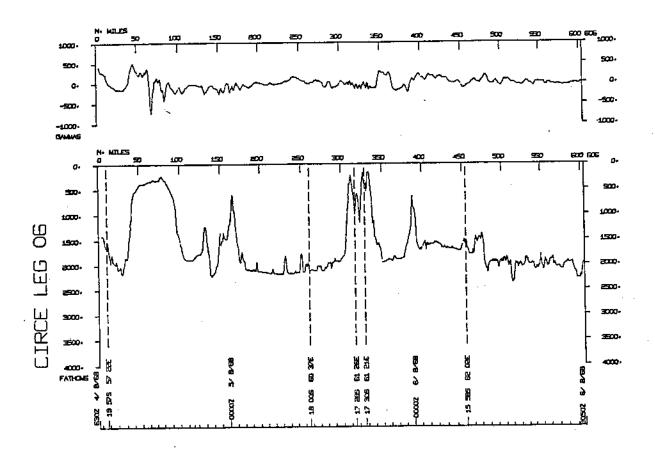

## TOTAL MILEAGE OF UNDERWAY DATA COLLECTED

- 1) Cruise 5168 miles
- 2) Bathymetry 5158 miles3) Magnetics 5052 miles

|                |         | G.M.T.           |              | LOCAL            |              |           |
|----------------|---------|------------------|--------------|------------------|--------------|-----------|
| CRUISE ID      | COMMENT | DATE<br>DD/MM/YY | TIME<br>HHMM | DATE<br>DD/MM/YY | TIME<br>HHMM | TIME ZONE |
|                |         |                  |              |                  |              |           |
| CIRCØ6AR       | BEGIN   | 04/08/68         | Ø628 Z       |                  |              |           |
| w <sub>1</sub> | END     | 31/08/68         | Ø549 Z       |                  |              |           |