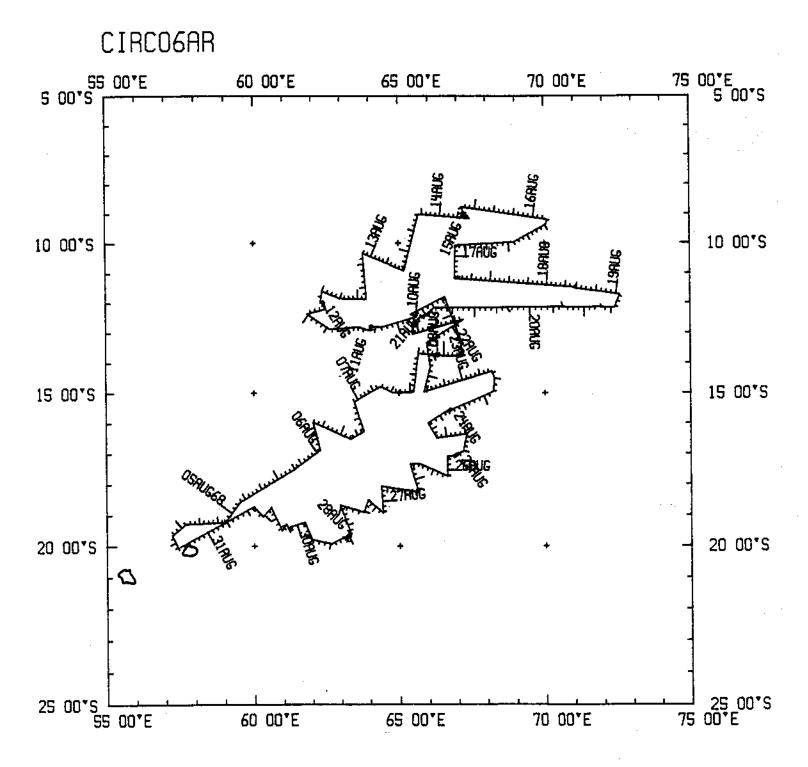

## CIRCE EXPEDITION LEG Ø6

Chief Scientist: R. L. Fisher (SIO) Ports: Pt. Louis to Pt. Louis, Mauritius

Dates: 4 August - 1 September 1968

Ship: R/V Argo

## TOTAL MILEAGE OF UNDERWAY DATA COLLECTED

- 1) Cruise 5168 miles
- 2) Bathymetry 5158 miles3) Magnetics 5052 miles

|                |         | G.M.T.           |              | LOCAL            |              |           |
|----------------|---------|------------------|--------------|------------------|--------------|-----------|
| CRUISE ID      | COMMENT | DATE<br>DD/MM/YY | TIME<br>HHMM | DATE<br>DD/MM/YY | TIME<br>HHMM | TIME ZONE |
|                |         |                  |              |                  |              |           |
| CIRCØ6AR       | BEGIN   | 04/08/68         | Ø628 Z       |                  |              |           |
| w <sub>1</sub> | END     | 31/08/68         | Ø549 Z       |                  |              |           |