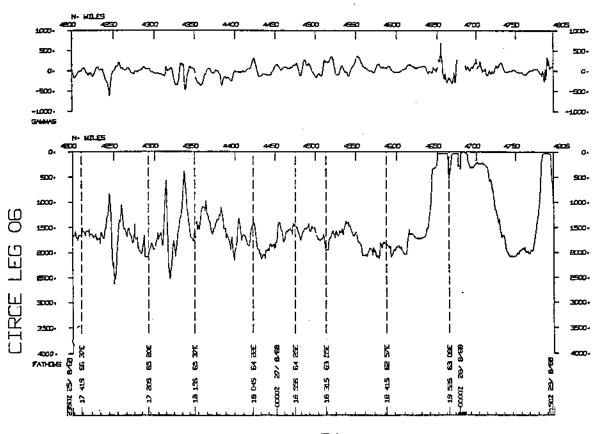

## CIRCE EXPEDITION LEG Ø6

Chief Scientist: R. L. Fisher (SIO) Ports: Pt. Louis to Pt. Louis, Mauritius

Dates: 4 August - 1 September 1968

Ship: R/V Argo

## TOTAL MILEAGE OF UNDERWAY DATA COLLECTED

- 1) Cruise 5168 miles
- 2) Bathymetry 5158 miles3) Magnetics 5052 miles

|                |         | G.M.T.           |              | LOCAL            |              |           |
|----------------|---------|------------------|--------------|------------------|--------------|-----------|
| CRUISE ID      | COMMENT | DATE<br>DD/MM/YY | TIME<br>HHMM | DATE<br>DD/MM/YY | TIME<br>HHMM | TIME ZONE |
|                |         |                  |              |                  |              |           |
| CIRCØ6AR       | BEGIN   | 04/08/68         | Ø628 Z       |                  |              |           |
| w <sub>1</sub> | END     | 31/08/68         | Ø549 Z       |                  |              |           |