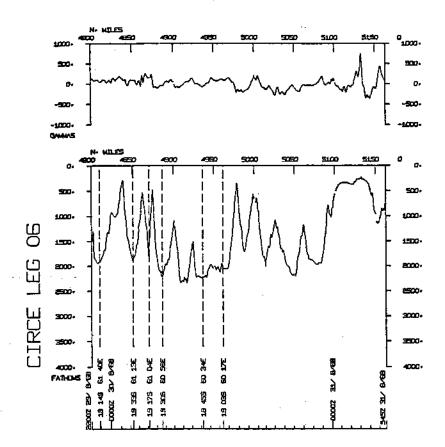

## CIRCE EXPEDITION LEG Ø6

Chief Scientist: R. L. Fisher (SIO) Ports: Pt. Louis to Pt. Louis, Mauritius

Dates: 4 August - 1 September 1968

Ship: R/V Argo

## TOTAL MILEAGE OF UNDERWAY DATA COLLECTED

- 1) Cruise 5168 miles
- 2) Bathymetry 5158 miles3) Magnetics 5052 miles

|                |         | G.M.T.           |              | LOCAL            |              |           |
|----------------|---------|------------------|--------------|------------------|--------------|-----------|
| CRUISE ID      | COMMENT | DATE<br>DD/MM/YY | TIME<br>HHMM | DATE<br>DD/MM/YY | TIME<br>HHMM | TIME ZONE |
|                |         |                  |              |                  |              |           |
| CIRCØ6AR       | BEGIN   | 04/08/68         | Ø628 Z       |                  |              |           |
| w <sub>1</sub> | END     | 31/08/68         | Ø549 Z       |                  |              |           |