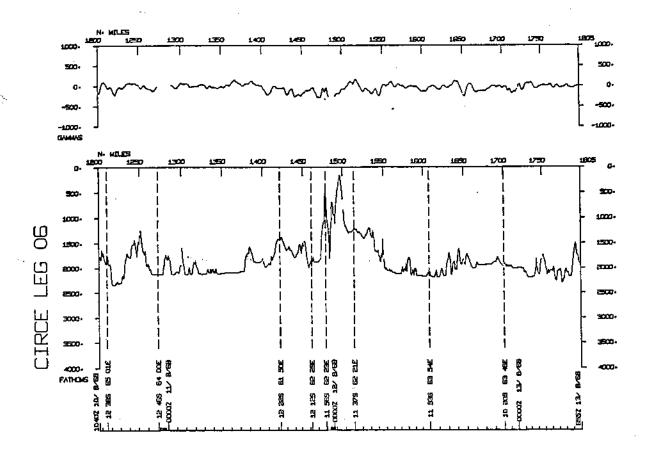

## TOTAL MILEAGE OF UNDERWAY DATA COLLECTED

- 1) Cruise 5168 miles
- 2) Bathymetry 5158 miles3) Magnetics 5052 miles

|                |         | G.M.T.           |              | LOCAL            |              |           |
|----------------|---------|------------------|--------------|------------------|--------------|-----------|
| CRUISE ID      | COMMENT | DATE<br>DD/MM/YY | TIME<br>HHMM | DATE<br>DD/MM/YY | TIME<br>HHMM | TIME ZONE |
|                |         |                  |              |                  |              |           |
| CIRCØ6AR       | BEGIN   | 04/08/68         | Ø628 Z       |                  |              |           |
| w <sub>1</sub> | END     | 31/08/68         | Ø549 Z       |                  |              |           |