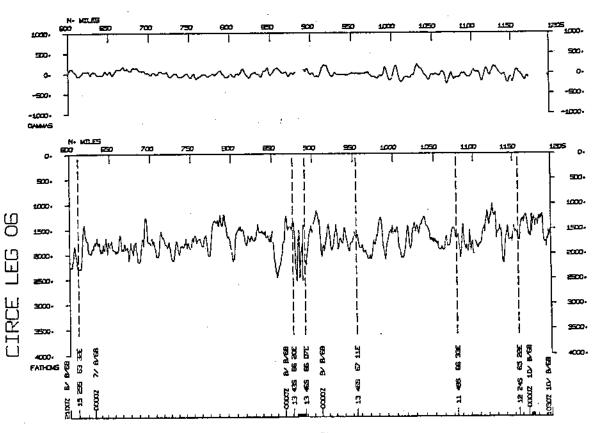

## TOTAL MILEAGE OF UNDERWAY DATA COLLECTED

- 1) Cruise 5168 miles
- 2) Bathymetry 5158 miles3) Magnetics 5052 miles

|                |         | G.M.T.           |              | LOCAL            |              |           |
|----------------|---------|------------------|--------------|------------------|--------------|-----------|
| CRUISE ID      | COMMENT | DATE<br>DD/MM/YY | TIME<br>HHMM | DATE<br>DD/MM/YY | TIME<br>HHMM | TIME ZONE |
|                |         |                  |              |                  |              |           |
| CIRCØ6AR       | BEGIN   | 04/08/68         | Ø628 Z       |                  |              |           |
| w <sub>1</sub> | END     | 31/08/68         | Ø549 Z       |                  |              |           |