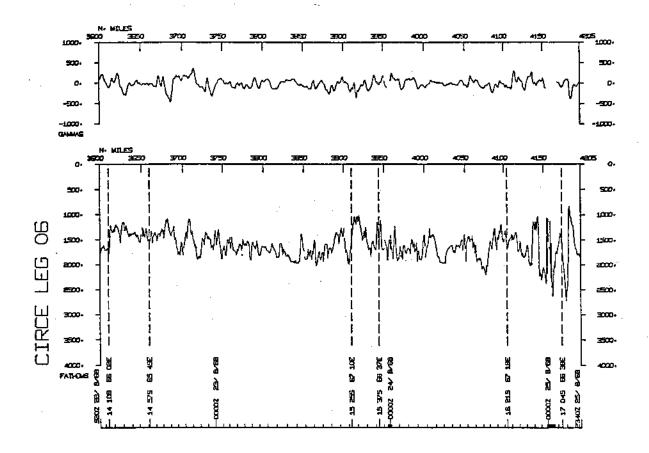

## CIRCE EXPEDITION LEG Ø6

Chief Scientist: R. L. Fisher (SIO) Ports: Pt. Louis to Pt. Louis, Mauritius

Dates: 4 August - 1 September 1968

Ship: R/V Argo

## TOTAL MILEAGE OF UNDERWAY DATA COLLECTED

- 1) Cruise 5168 miles
- 2) Bathymetry 5158 miles3) Magnetics 5052 miles

|                |         | G.M.T.           |              | LOCAL            |              |           |
|----------------|---------|------------------|--------------|------------------|--------------|-----------|
| CRUISE ID      | COMMENT | DATE<br>DD/MM/YY | TIME<br>HHMM | DATE<br>DD/MM/YY | TIME<br>HHMM | TIME ZONE |
|                |         |                  |              |                  |              |           |
| CIRCØ6AR       | BEGIN   | 04/08/68         | Ø628 Z       |                  |              |           |
| w <sub>1</sub> | END     | 31/08/68         | Ø549 Z       |                  |              |           |