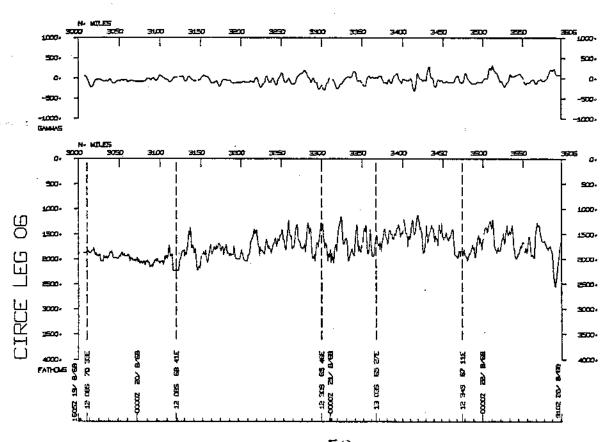

## TOTAL MILEAGE OF UNDERWAY DATA COLLECTED

- 1) Cruise 5168 miles
- 2) Bathymetry 5158 miles3) Magnetics 5052 miles

|                |         | G.M.T.           |              | LOCAL            |              |           |
|----------------|---------|------------------|--------------|------------------|--------------|-----------|
| CRUISE ID      | COMMENT | DATE<br>DD/MM/YY | TIME<br>HHMM | DATE<br>DD/MM/YY | TIME<br>HHMM | TIME ZONE |
|                |         |                  |              |                  |              |           |
| CIRCØ6AR       | BEGIN   | 04/08/68         | Ø628 Z       |                  |              |           |
| w <sub>1</sub> | END     | 31/08/68         | Ø549 Z       |                  |              |           |