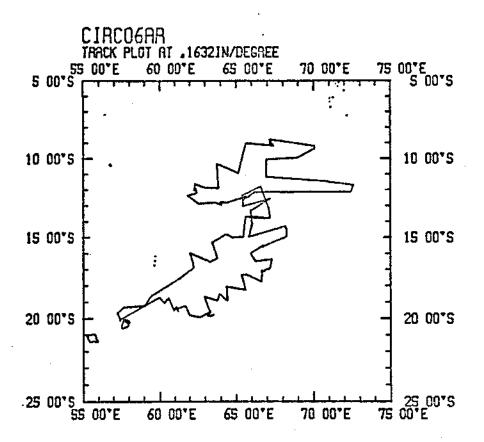

## CIRCE EXPEDITION LEG Ø6

Chief Scientist: R. L. Fisher (SIO) Ports: Pt. Louis to Pt. Louis, Mauritius

Dates: 4 August - 1 September 1968

Ship: R/V Argo

## TOTAL MILEAGE OF UNDERWAY DATA COLLECTED

- 1) Cruise 5168 miles
- 2) Bathymetry 5158 miles3) Magnetics 5052 miles

|                |         | G.M.T.           |              | LOCAL            |              |           |
|----------------|---------|------------------|--------------|------------------|--------------|-----------|
| CRUISE ID      | COMMENT | DATE<br>DD/MM/YY | TIME<br>HHMM | DATE<br>DD/MM/YY | TIME<br>HHMM | TIME ZONE |
|                |         |                  |              |                  |              |           |
| CIRCØ6AR       | BEGIN   | 04/08/68         | Ø628 Z       |                  |              |           |
| w <sub>1</sub> | END     | 31/08/68         | Ø549 Z       |                  |              |           |