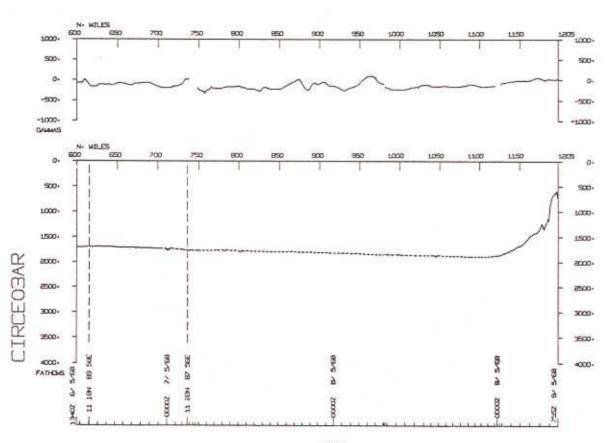

## CIRCE EXPEDITION LEG 03

Chief Scientist: J. Curray (SIO)
Ports: Penang, Malaysia to Colombo, Ceylon
Dates: 3 May - 2 June 1968
Ship: R/V Argo

TOTAL MILEAGE OF UNDERWAY DATA COLLECTED

- 1) Cruise 6246 miles
- 2) Bathymetry 6122 miles3) Magnetics 6136 miles