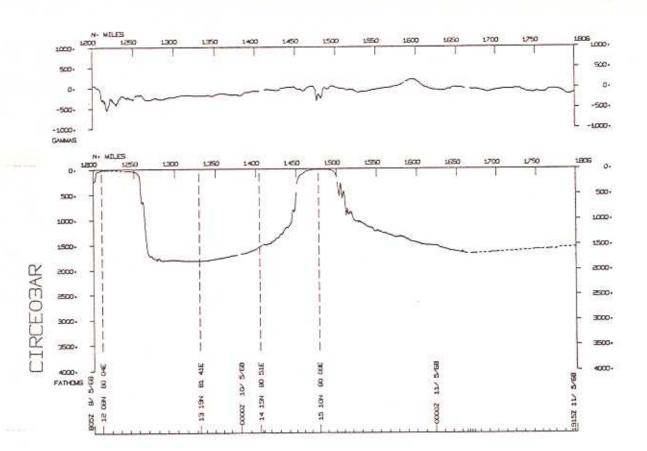

## CIRCE EXPEDITION LEG 03

Chief Scientist: J. Curray (SIO)
Ports: Penang, Malaysia to Colombo, Ceylon
Dates: 3 May - 2 June 1968
Ship: R/V Argo

TOTAL MILEAGE OF UNDERWAY DATA COLLECTED

- 1) Cruise 6246 miles
- 2) Bathymetry 6122 miles3) Magnetics 6136 miles