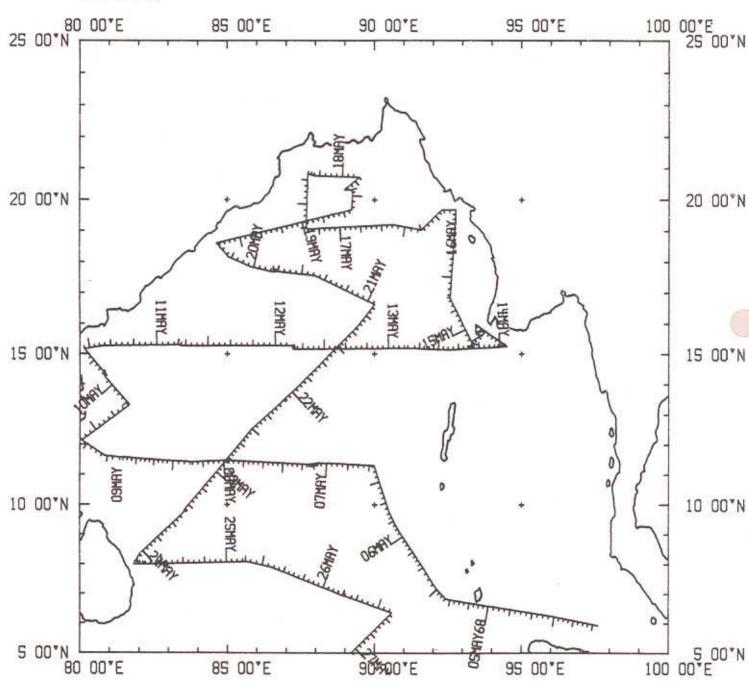

## CIRCE EXPEDITION LEG 03

Chief Scientist: J. Curray (SIO)
Ports: Penang, Malaysia to Colombo, Ceylon
Dates: 3 May - 2 June 1968
Ship: R/V Argo

TOTAL MILEAGE OF UNDERWAY DATA COLLECTED

- 1) Cruise 6246 miles
- 2) Bathymetry 6122 miles3) Magnetics 6136 miles