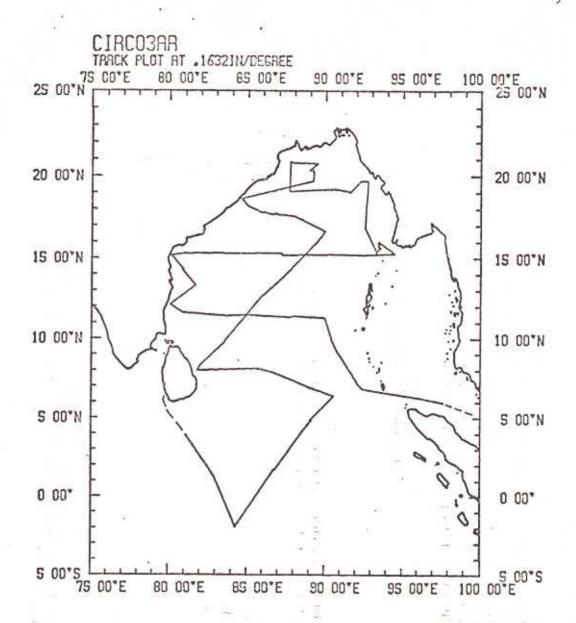

## CIRCE EXPEDITION LEG 03

Chief Scientist: J. Curray (SIO)
Ports: Penang, Malaysia to Colombo, Ceylon
Dates: 3 May - 2 June 1968
Ship: R/V Argo

TOTAL MILEAGE OF UNDERWAY DATA COLLECTED

- 1) Cruise 6246 miles
- 2) Bathymetry 6122 miles3) Magnetics 6136 miles