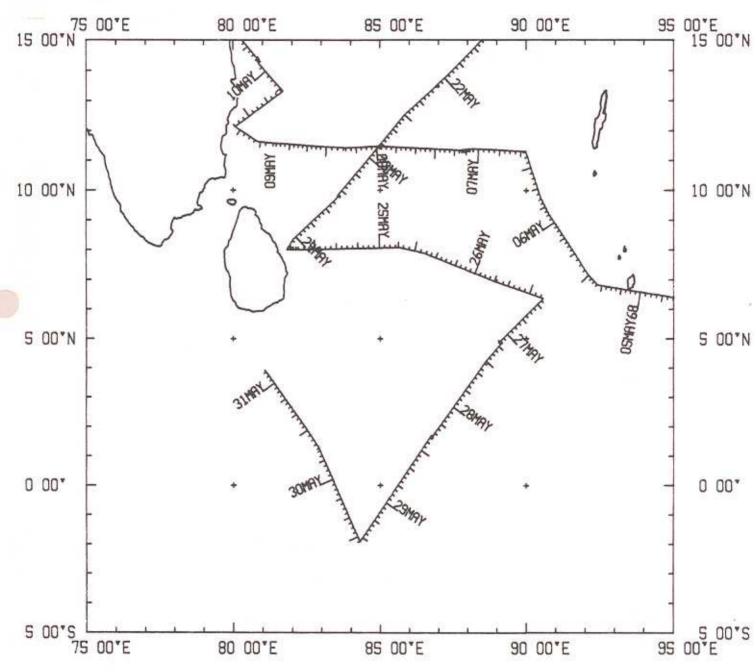

## CIRCE EXPEDITION LEG 03

Chief Scientist: J. Curray (SIO)
Ports: Penang, Malaysia to Colombo, Ceylon
Dates: 3 May - 2 June 1968
Ship: R/V Argo

TOTAL MILEAGE OF UNDERWAY DATA COLLECTED

- 1) Cruise 6246 miles
- 2) Bathymetry 6122 miles3) Magnetics 6136 miles