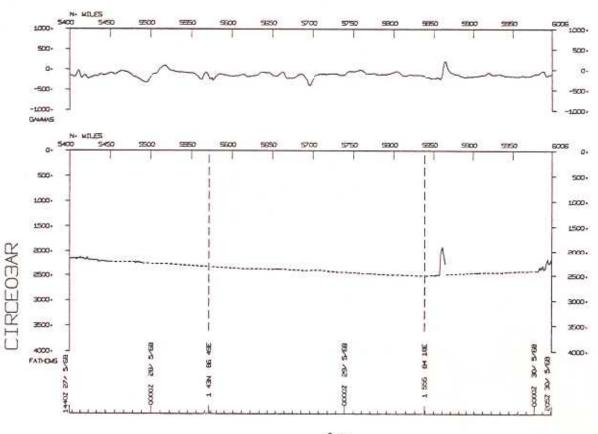

## CIRCE EXPEDITION LEG 03

Chief Scientist: J. Curray (SIO)
Ports: Penang, Malaysia to Colombo, Ceylon
Dates: 3 May - 2 June 1968
Ship: R/V Argo

TOTAL MILEAGE OF UNDERWAY DATA COLLECTED

- 1) Cruise 6246 miles
- 2) Bathymetry 6122 miles3) Magnetics 6136 miles