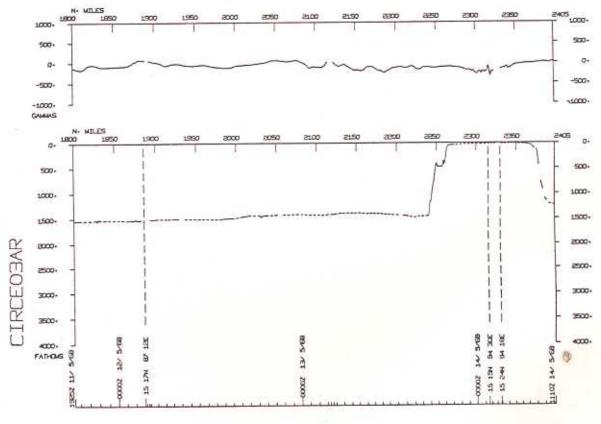

## CIRCE EXPEDITION LEG 03

Chief Scientist: J. Curray (SIO)
Ports: Penang, Malaysia to Colombo, Ceylon
Dates: 3 May - 2 June 1968
Ship: R/V Argo

TOTAL MILEAGE OF UNDERWAY DATA COLLECTED

- 1) Cruise 6246 miles
- 2) Bathymetry 6122 miles3) Magnetics 6136 miles