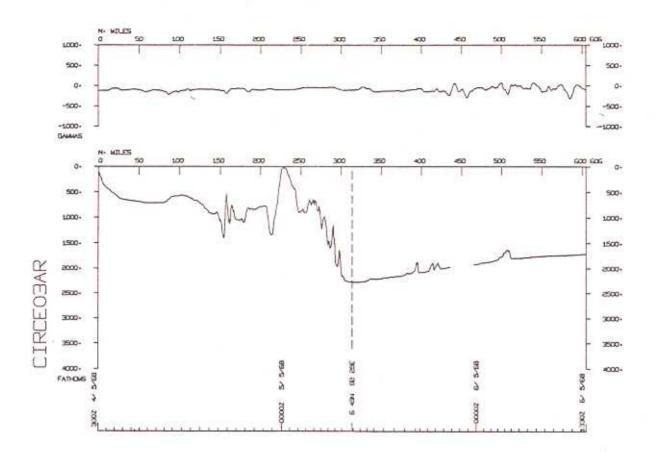

## CIRCE EXPEDITION LEG 03

Chief Scientist: J. Curray (SIO)
Ports: Penang, Malaysia to Colombo, Ceylon
Dates: 3 May - 2 June 1968
Ship: R/V Argo

TOTAL MILEAGE OF UNDERWAY DATA COLLECTED

- 1) Cruise 6246 miles
- 2) Bathymetry 6122 miles3) Magnetics 6136 miles