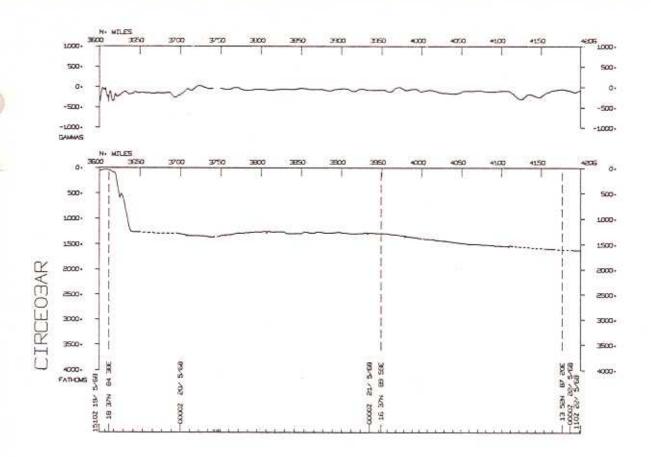

## CIRCE EXPEDITION LEG 03

Chief Scientist: J. Curray (SIO)
Ports: Penang, Malaysia to Colombo, Ceylon
Dates: 3 May - 2 June 1968
Ship: R/V Argo

TOTAL MILEAGE OF UNDERWAY DATA COLLECTED

- 1) Cruise 6246 miles
- 2) Bathymetry 6122 miles3) Magnetics 6136 miles