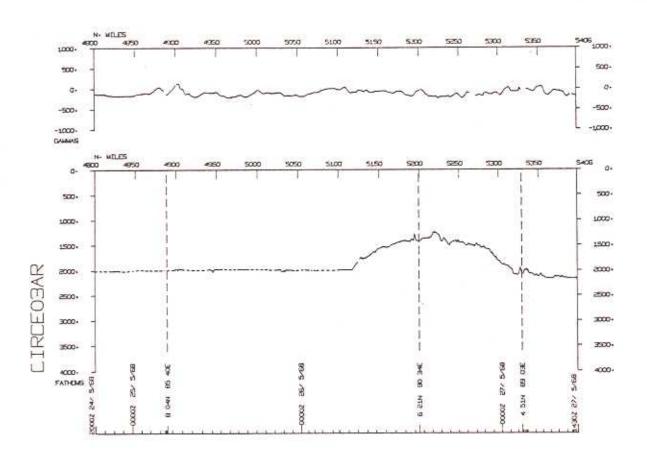

## CIRCE EXPEDITION LEG 03

Chief Scientist: J. Curray (SIO)
Ports: Penang, Malaysia to Colombo, Ceylon
Dates: 3 May - 2 June 1968
Ship: R/V Argo

TOTAL MILEAGE OF UNDERWAY DATA COLLECTED

- 1) Cruise 6246 miles
- 2) Bathymetry 6122 miles3) Magnetics 6136 miles