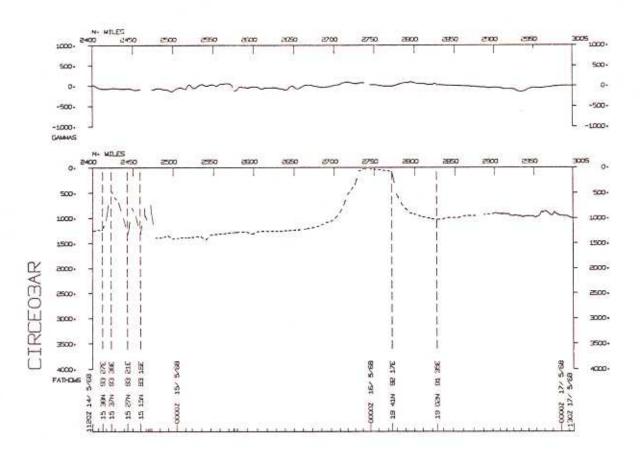

## CIRCE EXPEDITION LEG 03

Chief Scientist: J. Curray (SIO)
Ports: Penang, Malaysia to Colombo, Ceylon
Dates: 3 May - 2 June 1968
Ship: R/V Argo

TOTAL MILEAGE OF UNDERWAY DATA COLLECTED

- 1) Cruise 6246 miles
- 2) Bathymetry 6122 miles3) Magnetics 6136 miles