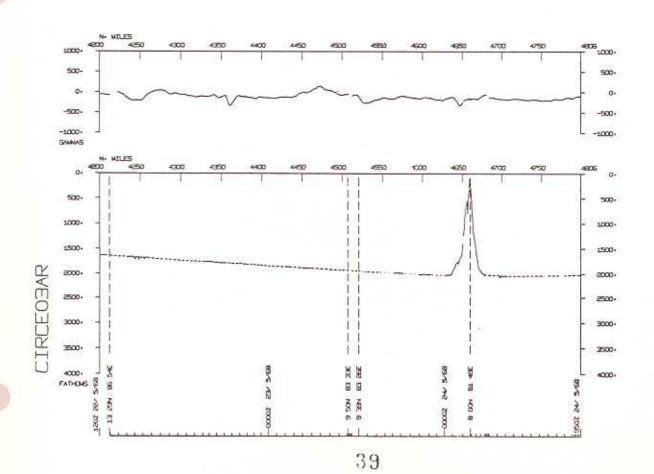

## CIRCE EXPEDITION LEG 03

Chief Scientist: J. Curray (SIO)
Ports: Penang, Malaysia to Colombo, Ceylon
Dates: 3 May - 2 June 1968
Ship: R/V Argo

TOTAL MILEAGE OF UNDERWAY DATA COLLECTED

- 1) Cruise 6246 miles
- 2) Bathymetry 6122 miles3) Magnetics 6136 miles