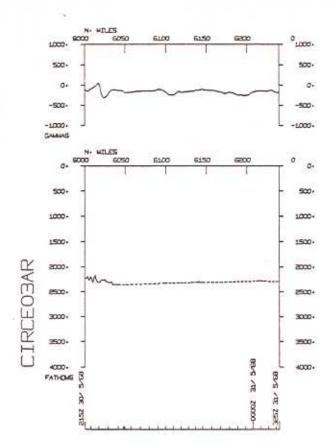

## CIRCE EXPEDITION LEG 03

Chief Scientist: J. Curray (SIO)
Ports: Penang, Malaysia to Colombo, Ceylon
Dates: 3 May - 2 June 1968
Ship: R/V Argo

TOTAL MILEAGE OF UNDERWAY DATA COLLECTED

- 1) Cruise 6246 miles
- 2) Bathymetry 6122 miles3) Magnetics 6136 miles