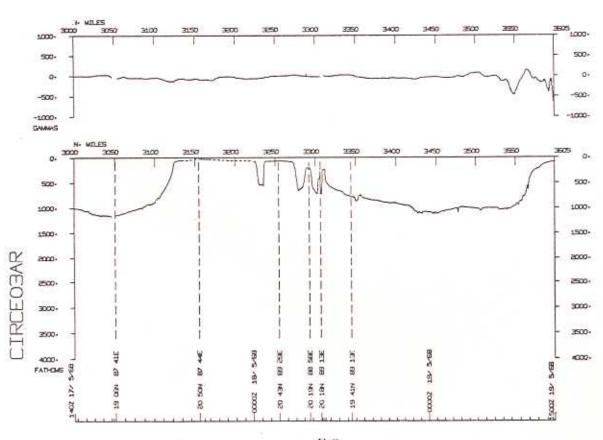

## CIRCE EXPEDITION LEG 03

Chief Scientist: J. Curray (SIO)
Ports: Penang, Malaysia to Colombo, Ceylon
Dates: 3 May - 2 June 1968
Ship: R/V Argo

TOTAL MILEAGE OF UNDERWAY DATA COLLECTED

- 1) Cruise 6246 miles
- 2) Bathymetry 6122 miles3) Magnetics 6136 miles