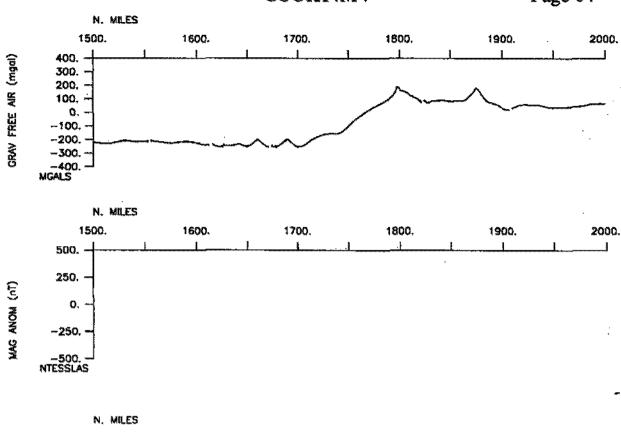

#### Contents:

Index Chart – gives track of cruise leg, dates, ports, and mileage of each type of data collected.

Track Charts- annotated with dates and hour ticks

**Profiles** – depth, magnetic and gravity free air anomaly vs. distance. (Sections of track with seismic reflection data have a wide black line along the bottom of the profile.)

## TOTAL MILEAGE OF UNDERWAY DATA COLLECTED

Cruise-3304 miles

Magnetics-none collected

Bathymetry-3300 miles

Seismic Reflection-none collected

Sea Beam-3300 miles

Gravity-3304 miles