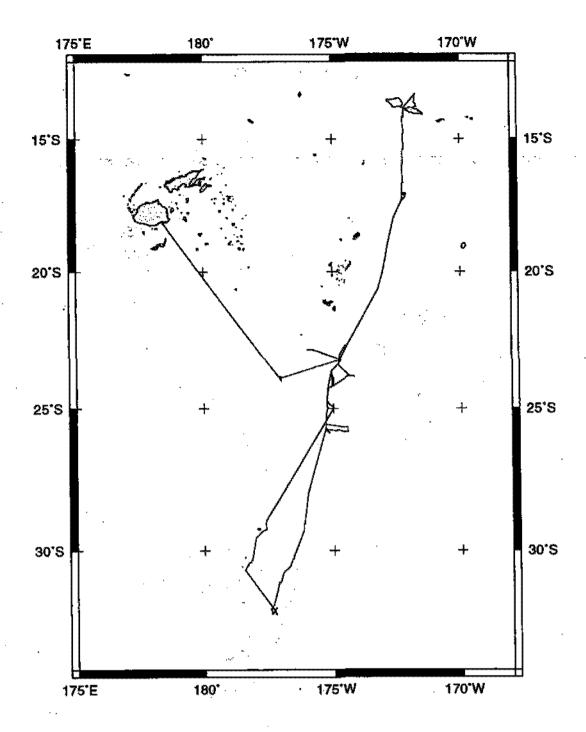

#### Contents:

Index Chart – gives track of cruise leg, dates, ports, and mileage of each type of data collected.

Track Charts- annotated with dates and hour ticks

**Profiles** – depth, magnetic and gravity free air anomaly vs. distance. (Sections of track with seismic reflection data have a wide black line along the bottom of the profile.)