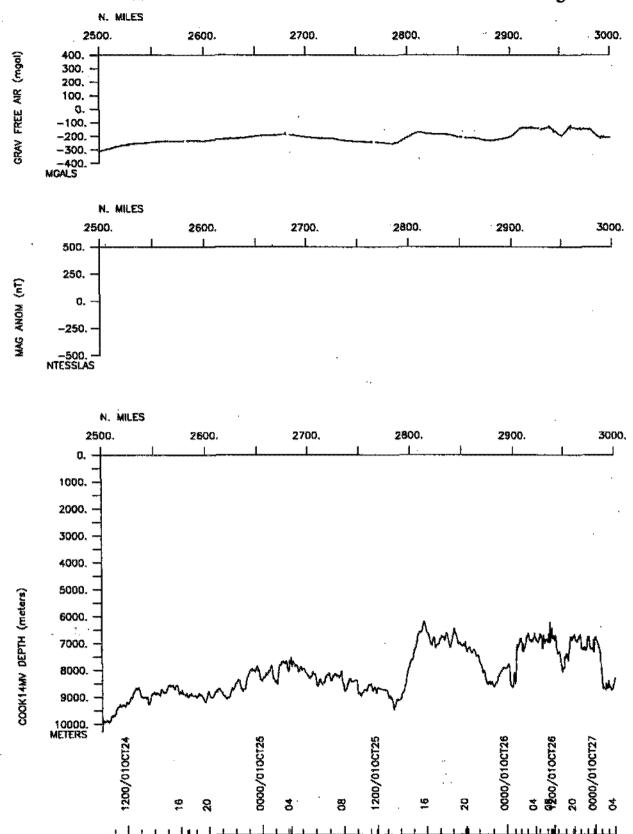

#### Contents:

Index Chart – gives track of cruise leg, dates, ports, and mileage of each type of data collected.

Track Charts- annotated with dates and hour ticks

**Profiles** – depth, magnetic and gravity free air anomaly vs. distance. (Sections of track with seismic reflection data have a wide black line along the bottom of the profile.)

## TOTAL MILEAGE OF UNDERWAY DATA COLLECTED

Cruise-3304 miles

Magnetics-none collected

Bathymetry-3300 miles

Seismic Reflection-none collected

Sea Beam-3300 miles

Gravity-3304 miles