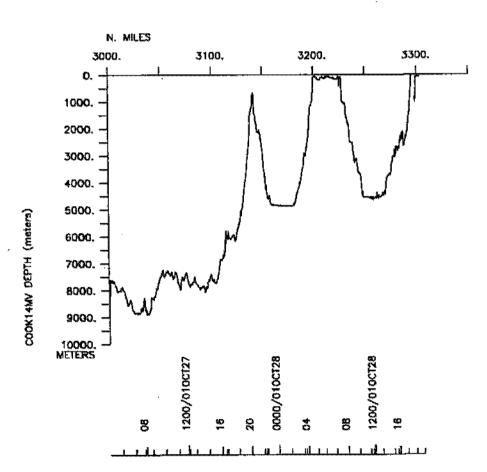

#### Contents:

Index Chart – gives track of cruise leg, dates, ports, and mileage of each type of data collected.

Track Charts- annotated with dates and hour ticks

**Profiles** – depth, magnetic and gravity free air anomaly vs. distance. (Sections of track with seismic reflection data have a wide black line along the bottom of the profile.)