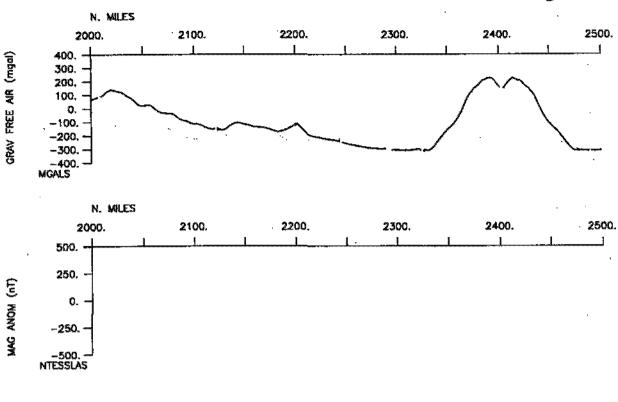

#### Contents:

Index Chart – gives track of cruise leg, dates, ports, and mileage of each type of data collected.

Track Charts- annotated with dates and hour ticks

**Profiles** – depth, magnetic and gravity free air anomaly vs. distance. (Sections of track with seismic reflection data have a wide black line along the bottom of the profile.)

## TOTAL MILEAGE OF UNDERWAY DATA COLLECTED

Cruise-3304 miles

Magnetics-none collected

Bathymetry-3300 miles

Seismic Reflection-none collected

Sea Beam-3300 miles

Gravity-3304 miles