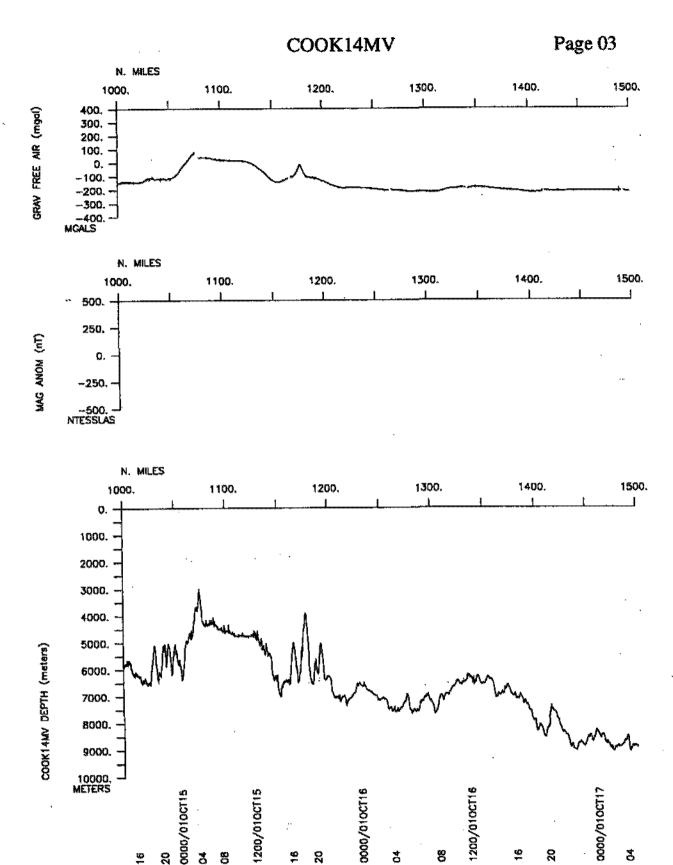

#### Contents:

Index Chart – gives track of cruise leg, dates, ports, and mileage of each type of data collected.

Track Charts- annotated with dates and hour ticks

**Profiles** – depth, magnetic and gravity free air anomaly vs. distance. (Sections of track with seismic reflection data have a wide black line along the bottom of the profile.)

## TOTAL MILEAGE OF UNDERWAY DATA COLLECTED

Cruise-3304 miles

Magnetics-none collected

Bathymetry-3300 miles

Seismic Reflection-none collected

Sea Beam-3300 miles

Gravity-3304 miles