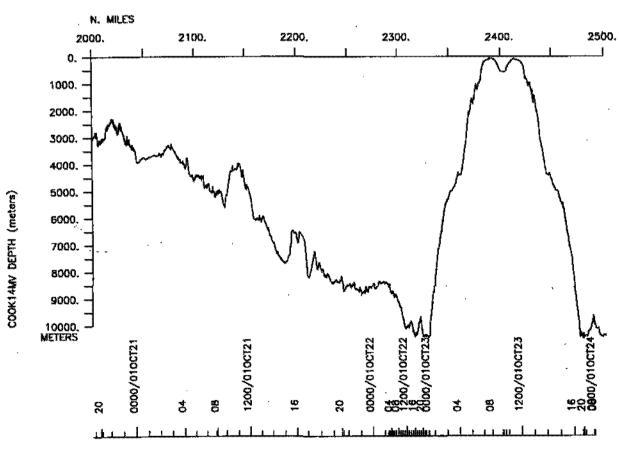

#### Contents:

Index Chart – gives track of cruise leg, dates, ports, and mileage of each type of data collected.

Track Charts- annotated with dates and hour ticks

**Profiles** – depth, magnetic and gravity free air anomaly vs. distance. (Sections of track with seismic reflection data have a wide black line along the bottom of the profile.)

## TOTAL MILEAGE OF UNDERWAY DATA COLLECTED

Cruise-3304 miles

Magnetics-none collected

Bathymetry-3300 miles

Seismic Reflection-none collected

Sea Beam-3300 miles

Gravity-3304 miles