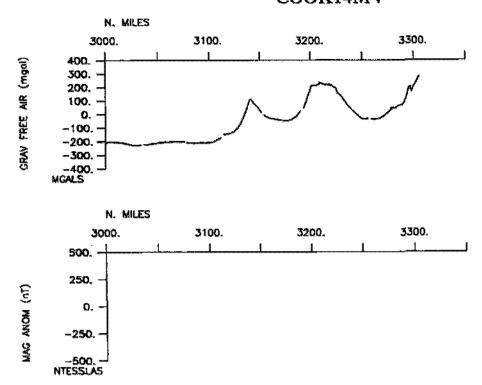

#### Contents:

Index Chart – gives track of cruise leg, dates, ports, and mileage of each type of data collected.

Track Charts- annotated with dates and hour ticks

**Profiles** – depth, magnetic and gravity free air anomaly vs. distance. (Sections of track with seismic reflection data have a wide black line along the bottom of the profile.)

## TOTAL MILEAGE OF UNDERWAY DATA COLLECTED

Cruise-3304 miles

Magnetics-none collected

Bathymetry-3300 miles

Seismic Reflection-none collected

Sea Beam-3300 miles

Gravity-3304 miles