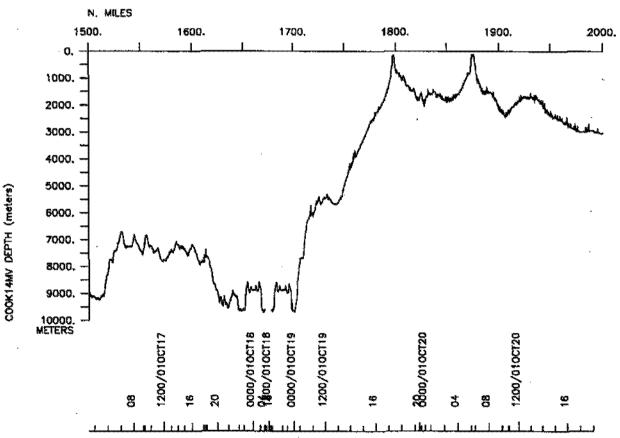

#### Contents:

Index Chart – gives track of cruise leg, dates, ports, and mileage of each type of data collected.

Track Charts- annotated with dates and hour ticks

**Profiles** – depth, magnetic and gravity free air anomaly vs. distance. (Sections of track with seismic reflection data have a wide black line along the bottom of the profile.)

## TOTAL MILEAGE OF UNDERWAY DATA COLLECTED

Cruise-3304 miles

Magnetics-none collected

Bathymetry-3300 miles

Seismic Reflection-none collected

Sea Beam-3300 miles

Gravity-3304 miles