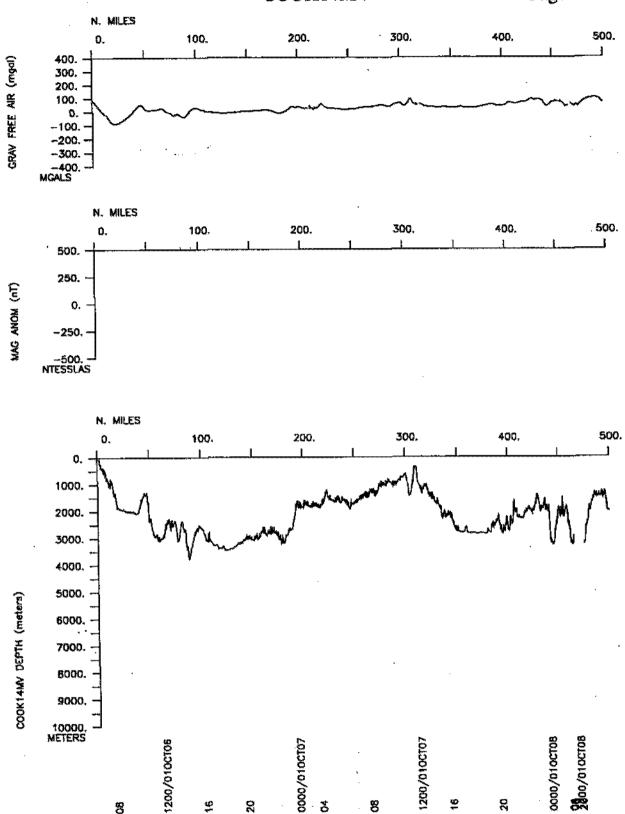

#### Contents:

Index Chart – gives track of cruise leg, dates, ports, and mileage of each type of data collected.

Track Charts- annotated with dates and hour ticks

**Profiles** – depth, magnetic and gravity free air anomaly vs. distance. (Sections of track with seismic reflection data have a wide black line along the bottom of the profile.)

## TOTAL MILEAGE OF UNDERWAY DATA COLLECTED

Cruise-3304 miles

Magnetics-none collected

Bathymetry-3300 miles

Seismic Reflection-none collected

Sea Beam-3300 miles

Gravity-3304 miles