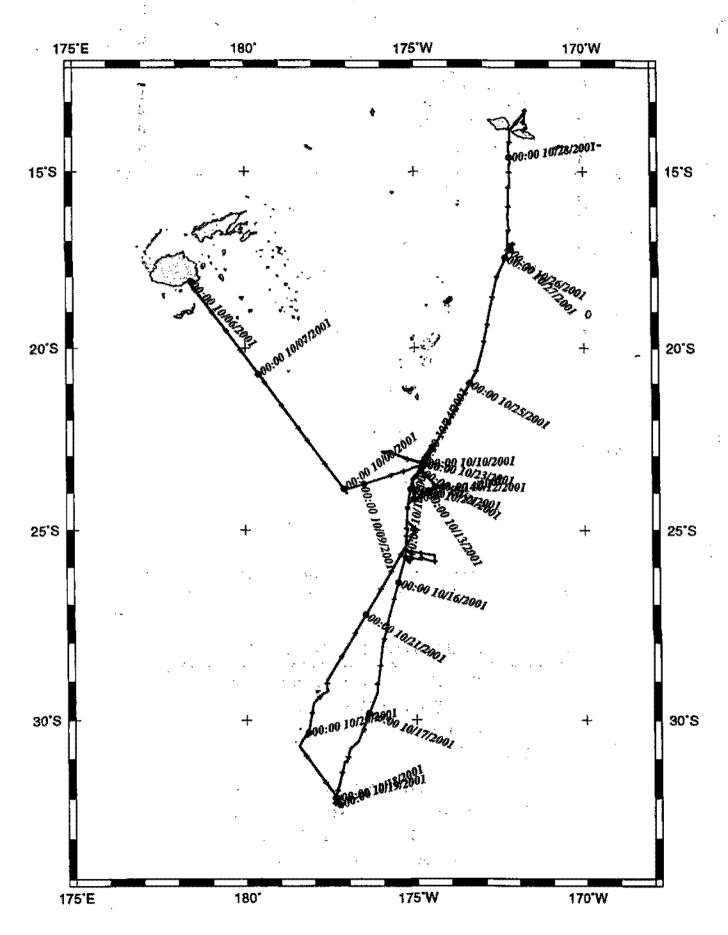

#### Contents:

Index Chart – gives track of cruise leg, dates, ports, and mileage of each type of data collected.

Track Charts- annotated with dates and hour ticks

**Profiles** – depth, magnetic and gravity free air anomaly vs. distance. (Sections of track with seismic reflection data have a wide black line along the bottom of the profile.)