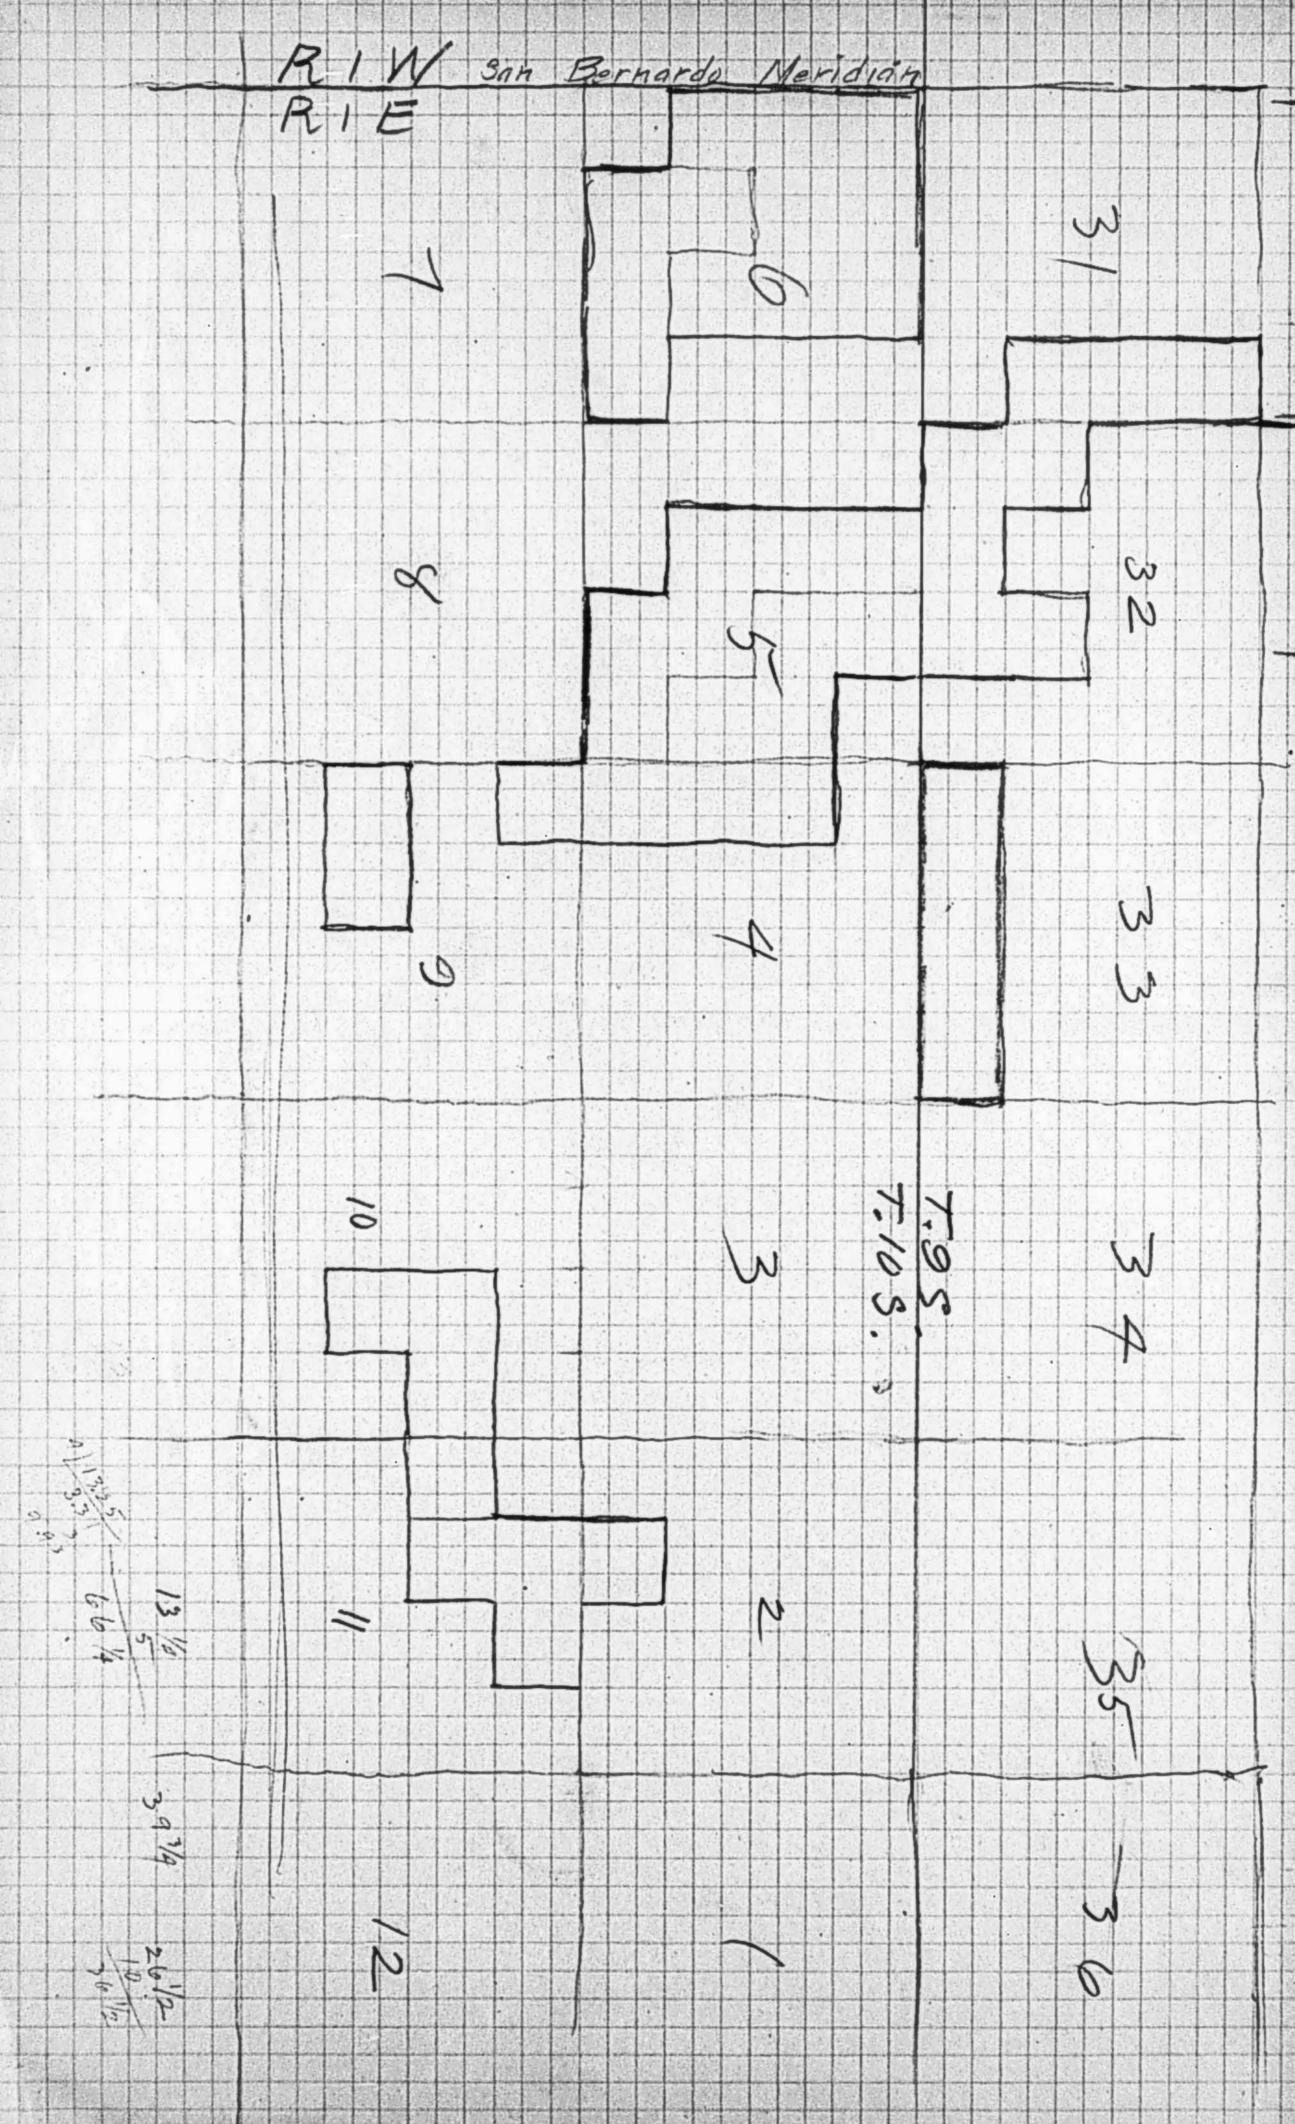

|                               |



| T.9.5. R.I.E                 | 64    | 74     | 3                | 11         | 34     |      |       |         |
|------------------------------|-------|--------|------------------|------------|--------|------|-------|---------|
| S.C.L.Co:s Lands on          | Palor | mar    | 11/+             |            |        |      |       |         |
| W From                       | SE    | Cor    | See              | 33<br>Diff |        | ore  | 12 12 | ate 5   |
| Sta Book Dist                | N Z   | \$     | E                | W          | N      | \$   | E     | W       |
| 0+00 = SEE Cor Sec 33        |       |        |                  |            | 0      | 0    | 0     | 0       |
| 10+49.3 N88°27'W 1649.3      | 49.6  |        |                  | 16487      | 99.6   |      | 144