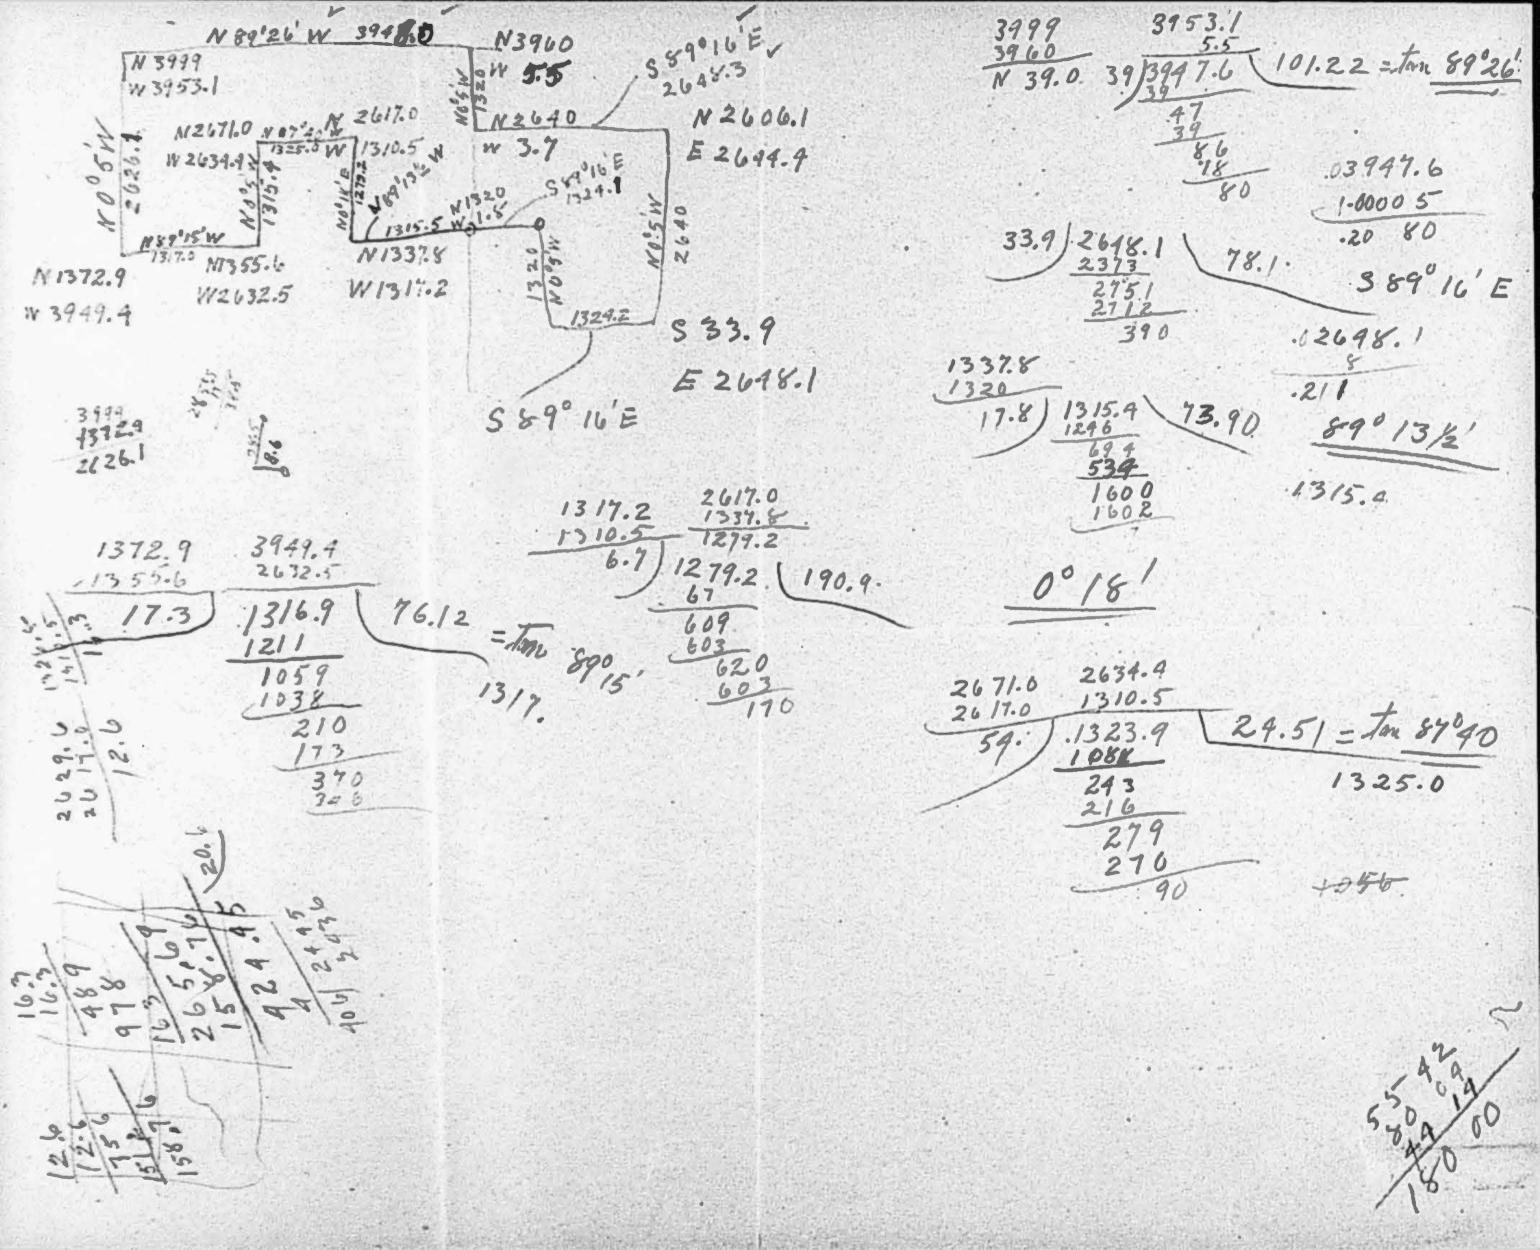

| 7.95        | .R.1 4           | 5, 17    | 5K *4                                                                                                                                                                                                                                                                                                                                                                                                                                                                                                                                                                                                                                                                                                                                                                                                                                                                                                                                                                                                                                                                                                                                                                                                                                                                                                                                                                                                                                                                                                                                                                                                                                                                                                                                                                                                                                                                                                                                                                                                                                                                                                                          | Ь                                                                                                                                                                                                                                                                                                                                                                                                                                                                                                                                                                                                                                                                                                                                                                                                                                                                                                                                                                                                                                                                                                                                                                                                                                                                                                                                                                                                                                                                                                                                                                                                                                                                                                                                                                                                                                                                                                                                                                                                                                                                                                                              | 34       | - 3 7  |         | yes.                      | 200                                                                                                                                                                                                                                                                                                                                                                                                                                                                                                                                                                                                                                                                                                                                                                                                                                                                                                                                                                                                                                                                                                                                                                                                                                                                                                                                                                                                                                                                                                                                                                                                                                                                                                                                                                                                                                                                                                                                                                                                                                                                                                                            | Turso                         |
|-------------|------------------|----------|--------------------------------------------------------------------------------------------------------------------------------------------------------------------------------------------------------------------------------------------------------------------------------------------------------------------------------------------------------------------------------------------------------------------------------------------------------------------------------------------------------------------------------------------------------------------------------------------------------------------------------------------------------------------------------------------------------------------------------------------------------------------------------------------------------------------------------------------------------------------------------------------------------------------------------------------------------------------------------------------------------------------------------------------------------------------------------------------------------------------------------------------------------------------------------------------------------------------------------------------------------------------------------------------------------------------------------------------------------------------------------------------------------------------------------------------------------------------------------------------------------------------------------------------------------------------------------------------------------------------------------------------------------------------------------------------------------------------------------------------------------------------------------------------------------------------------------------------------------------------------------------------------------------------------------------------------------------------------------------------------------------------------------------------------------------------------------------------------------------------------------|--------------------------------------------------------------------------------------------------------------------------------------------------------------------------------------------------------------------------------------------------------------------------------------------------------------------------------------------------------------------------------------------------------------------------------------------------------------------------------------------------------------------------------------------------------------------------------------------------------------------------------------------------------------------------------------------------------------------------------------------------------------------------------------------------------------------------------------------------------------------------------------------------------------------------------------------------------------------------------------------------------------------------------------------------------------------------------------------------------------------------------------------------------------------------------------------------------------------------------------------------------------------------------------------------------------------------------------------------------------------------------------------------------------------------------------------------------------------------------------------------------------------------------------------------------------------------------------------------------------------------------------------------------------------------------------------------------------------------------------------------------------------------------------------------------------------------------------------------------------------------------------------------------------------------------------------------------------------------------------------------------------------------------------------------------------------------------------------------------------------------------|----------|--------|---------|---------------------------|--------------------------------------------------------------------------------------------------------------------------------------------------------------------------------------------------------------------------------------------------------------------------------------------------------------------------------------------------------------------------------------------------------------------------------------------------------------------------------------------------------------------------------------------------------------------------------------------------------------------------------------------------------------------------------------------------------------------------------------------------------------------------------------------------------------------------------------------------------------------------------------------------------------------------------------------------------------------------------------------------------------------------------------------------------------------------------------------------------------------------------------------------------------------------------------------------------------------------------------------------------------------------------------------------------------------------------------------------------------------------------------------------------------------------------------------------------------------------------------------------------------------------------------------------------------------------------------------------------------------------------------------------------------------------------------------------------------------------------------------------------------------------------------------------------------------------------------------------------------------------------------------------------------------------------------------------------------------------------------------------------------------------------------------------------------------------------------------------------------------------------|-------------------------------|
| S.C.L.      | Co. Land         | s en l   | Palemar                                                                                                                                                                                                                                                                                                                                                                                                                                                                                                                                                                                                                                                                                                                                                                                                                                                                                                                                                                                                                                                                                                                                                                                                                                                                                                                                                                                                                                                                                                                                                                                                                                                                                                                                                                                                                                                                                                                                                                                                                                                                                                                        | - Mt.                                                                                                                                                                                                                                                                                                                                                                                                                                                                                                                                                                                                                                                                                                                                                                                                                                                                                                                                                                                                                                                                                                                                                                                                                                                                                                                                                                                                                                                                                                                                                                                                                                                                                                                                                                                                                                                                                                                                                                                                                                                                                                                          |          |        |         | -111                      |                                                                                                                                                                                                                                                                                                                                                                                                                                                                                                                                                                                                                                                                                                                                                                                                                                                                                                                                                                                                                                                                                                                                                                                                                                                                                                                                                                                                                                                                                                                                                                                                                                                                                                                                                                                                                                                                                                                                                                                                                                                                                                                                | oure                          |
|             |                  | 4        | Fre                                                                                                                                                                                                                                                                                                                                                                                                                                                                                                                                                                                                                                                                                                                                                                                                                                                                                                                                                                                                                                                                                                                                                                                                                                                                                                                                                                                                                                                                                                                                                                                                                                                                                                                                                                                                                                                                                                                                                                                                                                                                                                                            | The state of the s | = Cor    | See 33 | Cor     | - or                      | APPL COLUMN TO THE PARTY OF THE | ates                          |
| Sta         | Bear             | Dist     | N                                                                                                                                                                                                                                                                                                                                                                                                                                                                                                                                                                                                                                                                                                                                                                                                                                                                                                                                                                                                                                                                                                                                                                                                                                                                                                                                                                                                                                                                                                                                                                                                                                                                                                                                                                                                                                                                                                                                                                                                                                                                                                                              | S                                                                                                                                                                                                                                                                                                                                                                                                                                                                                                                                                                                                                                                                                                                                                                                                                                                                                                                                                                                                                                                                                                                                                                                                                                                                                                                                                                                                                                                                                                                                                                                                                                                                                                                                                                                                                                                                                                                                                                                                                                                                                                                              | E        | W      | N       | 3                         | 5                                                                                                                                                                                                                                                                                                                                                                                                                                                                                                                                                                                                                                                                                                                                                                                                                                                                                                                                                                                                                                                                                                                                                                                                                                                                                                                                                                                                                                                                                                                                                                                                                                                                                                                                                                                                                                                                                                                                                                                                                                                                                                                              | W                             |
| 79+66.7     | 1                | V        | +++-}                                                                                                                                                                                                                                                                                                                                                                                                                                                                                                                                                                                                                                                                                                                                                                                                                                                                                                                                                                                                                                                                                                                                                                                                                                                                                                                                                                                                                                                                                                                                                                                                                                                                                                                                                                                                                                                                                                                                                                                                                                                                                                                          |                                                                                                                                                                                                                                                                                                                                                                                                                                                                                                                                                                                                                                                                                                                                                                                                                                                                                                                                                                                                                                                                                                                                                                                                                                                                                                                                                                                                                                                                                                                                                                                                                                                                                                                                                                                                                                                                                                                                                                                                                                                                                                                                |          |        | 132.8   |                           |                                                                                                                                                                                                                                                                                                                                                                                                                                                                                                                                                                                                                                                                                                                                                                                                                                                                                                                                                                                                                                                                                                                                                                                                                                                                                                                                                                                                                                                                                                                                                                                                                                                                                                                                                                                                                                                                                                                                                                                                                                                                                                                                | 7490.1                        |
| -           | 1176°45 W        | 295.2    | 67.7                                                                                                                                                                                                                                                                                                                                                                                                                                                                                                                                                                                                                                                                                                                                                                                                                                                                                                                                                                                                                                                                                                                                                                                                                                                                                                                                                                                                                                                                                                                                                                                                                                                                                                                                                                                                                                                                                                                                                                                                                                                                                                                           |                                                                                                                                                                                                                                                                                                                                                                                                                                                                                                                                                                                                                                                                                                                                                                                                                                                                                                                                                                                                                                                                                                                                                                                                                                                                                                                                                                                                                                                                                                                                                                                                                                                                                                                                                                                                                                                                                                                                                                                                                                                                                                                                |          | 287.9  | 200.5   |                           |                                                                                                                                                                                                                                                                                                                                                                                                                                                                                                                                                                                                                                                                                                                                                                                                                                                                                                                                                                                                                                                                                                                                                                                                                                                                                                                                                                                                                                                                                                                                                                                                                                                                                                                                                                                                                                                                                                                                                                                                                                                                                                                                | 77786                         |
| 82+61.9     | 531°03'W         | 248.8    |                                                                                                                                                                                                                                                                                                                                                                                                                                                                                                                                                                                                                                                                                                                                                                                                                                                                                                                                                                                                                                                                                                                                                                                                                                                                                                                                                                                                                                                                                                                                                                                                                                                                                                                                                                                                                                                                                                                                                                                                                                                                                                                                | 2/3.2                                                                                                                                                                                                                                                                                                                                                                                                                                                                                                                                                                                                                                                                                                                                                                                                                                                                                                                                                                                                                                                                                                                                                                                                                                                                                                                                                                                                                                                                                                                                                                                                                                                                                                                                                                                                                                                                                                                                                                                                                                                                                                                          |          | 128.3  | 182.6   |                           |                                                                                                                                                                                                                                                                                                                                                                                                                                                                                                                                                                                                                                                                                                                                                                                                                                                                                                                                                                                                                                                                                                                                                                                                                                                                                                                                                                                                                                                                                                                                                                                                                                                                                                                                                                                                                                                                                                                                                                                                                                                                                                                                | 7639.7                        |
| 85+10.7     |                  | 1        |                                                                                                                                                                                                                                                                                                                                                                                                                                                                                                                                                                                                                                                                                                                                                                                                                                                                                                                                                                                                                                                                                                                                                                                                                                                                                                                                                                                                                                                                                                                                                                                                                                                                                                                                                                                                                                                                                                                                                                                                                                                                                                                                | 54.6                                                                                                                                                                                                                                                                                                                                                                                                                                                                                                                                                                                                                                                                                                                                                                                                                                                                                                                                                                                                                                                                                                                                                                                                                                                                                                                                                                                                                                                                                                                                                                                                                                                                                                                                                                                                                                                                                                                                                                                                                                                                                                                           |          | 108.0  |         | 2:130.6                   |                                                                                                                                                                                                                                                                                                                                                                                                                                                                                                                                                                                                                                                                                                                                                                                                                                                                                                                                                                                                                                                                                                                                                                                                                                                                                                                                                                                                                                                                                                                                                                                                                                                                                                                                                                                                                                                                                                                                                                                                                                                                                                                                | 7763.0                        |
| 86+31.7     | 563° 15'W        | V        |                                                                                                                                                                                                                                                                                                                                                                                                                                                                                                                                                                                                                                                                                                                                                                                                                                                                                                                                                                                                                                                                                                                                                                                                                                                                                                                                                                                                                                                                                                                                                                                                                                                                                                                                                                                                                                                                                                                                                                                                                                                                                                                                | 57.6<br>V                                                                                                                                                                                                                                                                                                                                                                                                                                                                                                                                                                                                                                                                                                                                                                                                                                                                                                                                                                                                                                                                                                                                                                                                                                                                                                                                                                                                                                                                                                                                                                                                                                                                                                                                                                                                                                                                                                                                                                                                                                                                                                                      |          |        |         | 67385.2                   |                                                                                                                                                                                                                                                                                                                                                                                                                                                                                                                                                                                                                                                                                                                                                                                                                                                                                                                                                                                                                                                                                                                                                                                                                                                                                                                                                                                                                                                                                                                                                                                                                                                                                                                                                                                                                                                                                                                                                                                                                                                                                                                                | 787/0                         |
| 1           | 389°47W          | 107.4    |                                                                                                                                                                                                                                                                                                                                                                                                                                                                                                                                                                                                                                                                                                                                                                                                                                                                                                                                                                                                                                                                                                                                                                                                                                                                                                                                                                                                                                                                                                                                                                                                                                                                                                                                                                                                                                                                                                                                                                                                                                                                                                                                | 0.4                                                                                                                                                                                                                                                                                                                                                                                                                                                                                                                                                                                                                                                                                                                                                                                                                                                                                                                                                                                                                                                                                                                                                                                                                                                                                                                                                                                                                                                                                                                                                                                                                                                                                                                                                                                                                                                                                                                                                                                                                                                                                                                            |          | 107.9  |         | 47 35.6                   |                                                                                                                                                                                                                                                                                                                                                                                                                                                                                                                                                                                                                                                                                                                                                                                                                                                                                                                                                                                                                                                                                                                                                                                                                                                                                                                                                                                                                                                                                                                                                                                                                                                                                                                                                                                                                                                                                                                                                                                                                                                                                                                                | 70284                         |
| 87+39.1     | S 89056 W        | 116.4    |                                                                                                                                                                                                                                                                                                                                                                                                                                                                                                                                                                                                                                                                                                                                                                                                                                                                                                                                                                                                                                                                                                                                                                                                                                                                                                                                                                                                                                                                                                                                                                                                                                                                                                                                                                                                                                                                                                                                                                                                                                                                                                                                | 0.1                                                                                                                                                                                                                                                                                                                                                                                                                                                                                                                                                                                                                                                                                                                                                                                                                                                                                                                                                                                                                                                                                                                                                                                                                                                                                                                                                                                                                                                                                                                                                                                                                                                                                                                                                                                                                                                                                                                                                                                                                                                                                                                            |          | 116.4  |         | U7.85.7                   |                                                                                                                                                                                                                                                                                                                                                                                                                                                                                                                                                                                                                                                                                                                                                                                                                                                                                                                                                                                                                                                                                                                                                                                                                                                                                                                                                                                                                                                                                                                                                                                                                                                                                                                                                                                                                                                                                                                                                                                                                                                                                                                                | 8238.7                        |
| 88+53.5     | S 89°15'W        | 125.4    |                                                                                                                                                                                                                                                                                                                                                                                                                                                                                                                                                                                                                                                                                                                                                                                                                                                                                                                                                                                                                                                                                                                                                                                                                                                                                                                                                                                                                                                                                                                                                                                                                                                                                                                                                                                                                                                                                                                                                                                                                                                                                                                                | 1.6                                                                                                                                                                                                                                                                                                                                                                                                                                                                                                                                                                                                                                                                                                                                                                                                                                                                                                                                                                                                                                                                                                                                                                                                                                                                                                                                                                                                                                                                                                                                                                                                                                                                                                                                                                                                                                                                                                                                                                                                                                                                                                                            |          | 1254   |         | 4                         |                                                                                                                                                                                                                                                                                                                                                                                                                                                                                                                                                                                                                                                                                                                                                                                                                                                                                                                                                                                                                                                                                                                                                                                                                                                                                                                                                                                                                                                                                                                                                                                                                                                                                                                                                                                                                                                                                                                                                                                                                                                                                                                                | 83.64.1                       |
| Va 100.9    | -                | V        | 1,4                                                                                                                                                                                                                                                                                                                                                                                                                                                                                                                                                                                                                                                                                                                                                                                                                                                                                                                                                                                                                                                                                                                                                                                                                                                                                                                                                                                                                                                                                                                                                                                                                                                                                                                                                                                                                                                                                                                                                                                                                                                                                                                            |                                                                                                                                                                                                                                                                                                                                                                                                                                                                                                                                                                                                                                                                                                                                                                                                                                                                                                                                                                                                                                                                                                                                                                                                                                                                                                                                                                                                                                                                                                                                                                                                                                                                                                                                                                                                                                                                                                                                                                                                                                                                                                                                |          | 285.5  | 1 1 1 1 | 6987.3                    |                                                                                                                                                                                                                                                                                                                                                                                                                                                                                                                                                                                                                                                                                                                                                                                                                                                                                                                                                                                                                                                                                                                                                                                                                                                                                                                                                                                                                                                                                                                                                                                                                                                                                                                                                                                                                                                                                                                                                                                                                                                                                                                                | 8220.2                        |
| 92+66.4     | N89039'W         | 285.9    | 1.7                                                                                                                                                                                                                                                                                                                                                                                                                                                                                                                                                                                                                                                                                                                                                                                                                                                                                                                                                                                                                                                                                                                                                                                                                                                                                                                                                                                                                                                                                                                                                                                                                                                                                                                                                                                                                                                                                                                                                                                                                                                                                                                            |                                                                                                                                                                                                                                                                                                                                                                                                                                                                                                                                                                                                                                                                                                                                                                                                                                                                                                                                                                                                                                                                                                                                                                                                                                                                                                                                                                                                                                                                                                                                                                                                                                                                                                                                                                                                                                                                                                                                                                                                                                                                                                                                |          | V      |         | 17.185.6                  |                                                                                                                                                                                                                                                                                                                                                                                                                                                                                                                                                                                                                                                                                                                                                                                                                                                                                                                                                                                                                                                                                                                                                                                                                                                                                                                                                                                                                                                                                                                                                                                                                                                                                                                                                                                                                                                                                                                                                                                                                                                                                                                                | 864.9.6<br>85057              |
| 96+49.8     | 388°13 W         | 3 83.4   |                                                                                                                                                                                                                                                                                                                                                                                                                                                                                                                                                                                                                                                                                                                                                                                                                                                                                                                                                                                                                                                                                                                                                                                                                                                                                                                                                                                                                                                                                                                                                                                                                                                                                                                                                                                                                                                                                                                                                                                                                                                                                                                                | 11.9                                                                                                                                                                                                                                                                                                                                                                                                                                                                                                                                                                                                                                                                                                                                                                                                                                                                                                                                                                                                                                                                                                                                                                                                                                                                                                                                                                                                                                                                                                                                                                                                                                                                                                                                                                                                                                                                                                                                                                                                                                                                                                                           |          | 383.2  |         | 19.697.5                  |                                                                                                                                                                                                                                                                                                                                                                                                                                                                                                                                                                                                                                                                                                                                                                                                                                                                                                                                                                                                                                                                                                                                                                                                                                                                                                                                                                                                                                                                                                                                                                                                                                                                                                                                                                                                                                                                                                                                                                                                                                                                                                                                | 88857                         |
|             | N81º16'W         | 175.5    | 26.6                                                                                                                                                                                                                                                                                                                                                                                                                                                                                                                                                                                                                                                                                                                                                                                                                                                                                                                                                                                                                                                                                                                                                                                                                                                                                                                                                                                                                                                                                                                                                                                                                                                                                                                                                                                                                                                                                                                                                                                                                                                                                                                           | -                                                                                                                                                                                                                                                                                                                                                                                                                                                                                                                                                                                                                                                                                                                                                                                                                                                                                                                                                                                                                                                                                                                                                                                                                                                                                                                                                                                                                                                                                                                                                                                                                                                                                                                                                                                                                                                                                                                                                                                                                                                                                                                              | +-       | 173.4  |         | 53.0                      |                                                                                                                                                                                                                                                                                                                                                                                                                                                                                                                                                                                                                                                                                                                                                                                                                                                                                                                                                                                                                                                                                                                                                                                                                                                                                                                                                                                                                                                                                                                                                                                                                                                                                                                                                                                                                                                                                                                                                                                                                                                                                                                                | 9206.2                        |
| 98+25.3     | S 82 28 W        | 244.7    |                                                                                                                                                                                                                                                                                                                                                                                                                                                                                                                                                                                                                                                                                                                                                                                                                                                                                                                                                                                                                                                                                                                                                                                                                                                                                                                                                                                                                                                                                                                                                                                                                                                                                                                                                                                                                                                                                                                                                                                                                                                                                                                                | 32.1                                                                                                                                                                                                                                                                                                                                                                                                                                                                                                                                                                                                                                                                                                                                                                                                                                                                                                                                                                                                                                                                                                                                                                                                                                                                                                                                                                                                                                                                                                                                                                                                                                                                                                                                                                                                                                                                                                                                                                                                                                                                                                                           | 1        | 242.5  |         | 1 1 1 1 1                 |                                                                                                                                                                                                                                                                                                                                                                                                                                                                                                                                                                                                                                                                                                                                                                                                                                                                                                                                                                                                                                                                                                                                                                                                                                                                                                                                                                                                                                                                                                                                                                                                                                                                                                                                                                                                                                                                                                                                                                                                                                                                                                                                | 9448.7                        |
| 100 +70.0   |                  | 1        | 3.6                                                                                                                                                                                                                                                                                                                                                                                                                                                                                                                                                                                                                                                                                                                                                                                                                                                                                                                                                                                                                                                                                                                                                                                                                                                                                                                                                                                                                                                                                                                                                                                                                                                                                                                                                                                                                                                                                                                                                                                                                                                                                                                            |                                                                                                                                                                                                                                                                                                                                                                                                                                                                                                                                                                                                                                                                                                                                                                                                                                                                                                                                                                                                                                                                                                                                                                                                                                                                                                                                                                                                                                                                                                                                                                                                                                                                                                                                                                                                                                                                                                                                                                                                                                                                                                                                |          | 109.4  |         | 85.103.0                  |                                                                                                                                                                                                                                                                                                                                                                                                                                                                                                                                                                                                                                                                                                                                                                                                                                                                                                                                                                                                                                                                                                                                                                                                                                                                                                                                                                                                                                                                                                                                                                                                                                                                                                                                                                                                                                                                                                                                                                                                                                                                                                                                | 9558.1                        |
| 101+79.7    | N 85°50'W        | 109.1    | V                                                                                                                                                                                                                                                                                                                                                                                                                                                                                                                                                                                                                                                                                                                                                                                                                                                                                                                                                                                                                                                                                                                                                                                                                                                                                                                                                                                                                                                                                                                                                                                                                                                                                                                                                                                                                                                                                                                                                                                                                                                                                                                              |                                                                                                                                                                                                                                                                                                                                                                                                                                                                                                                                                                                                                                                                                                                                                                                                                                                                                                                                                                                                                                                                                                                                                                                                                                                                                                                                                                                                                                                                                                                                                                                                                                                                                                                                                                                                                                                                                                                                                                                                                                                                                                                                |          |        |         | 81.599.4                  |                                                                                                                                                                                                                                                                                                                                                                                                                                                                                                                                                                                                                                                                                                                                                                                                                                                                                                                                                                                                                                                                                                                                                                                                                                                                                                                                                                                                                                                                                                                                                                                                                                                                                                                                                                                                                                                                                                                                                                                                                                                                                                                                | 9419.2                        |
| 103 +03.4   | N85°50'W         | 123.7    | 9.0                                                                                                                                                                                                                                                                                                                                                                                                                                                                                                                                                                                                                                                                                                                                                                                                                                                                                                                                                                                                                                                                                                                                                                                                                                                                                                                                                                                                                                                                                                                                                                                                                                                                                                                                                                                                                                                                                                                                                                                                                                                                                                                            |                                                                                                                                                                                                                                                                                                                                                                                                                                                                                                                                                                                                                                                                                                                                                                                                                                                                                                                                                                                                                                                                                                                                                                                                                                                                                                                                                                                                                                                                                                                                                                                                                                                                                                                                                                                                                                                                                                                                                                                                                                                                                                                                |          | 123.4  |         | 12.90.4                   |                                                                                                                                                                                                                                                                                                                                                                                                                                                                                                                                                                                                                                                                                                                                                                                                                                                                                                                                                                                                                                                                                                                                                                                                                                                                                                                                                                                                                                                                                                                                                                                                                                                                                                                                                                                                                                                                                                                                                                                                                                                                                                                                | 9681.5                        |
| V           | S 8943 W         | 33/.5    |                                                                                                                                                                                                                                                                                                                                                                                                                                                                                                                                                                                                                                                                                                                                                                                                                                                                                                                                                                                                                                                                                                                                                                                                                                                                                                                                                                                                                                                                                                                                                                                                                                                                                                                                                                                                                                                                                                                                                                                                                                                                                                                                | 1.6                                                                                                                                                                                                                                                                                                                                                                                                                                                                                                                                                                                                                                                                                                                                                                                                                                                                                                                                                                                                                                                                                                                                                                                                                                                                                                                                                                                                                                                                                                                                                                                                                                                                                                                                                                                                                                                                                                                                                                                                                                                                                                                            |          | 33/35  |         | 19. 92.0                  |                                                                                                                                                                                                                                                                                                                                                                                                                                                                                                                                                                                                                                                                                                                                                                                                                                                                                                                                                                                                                                                                                                                                                                                                                                                                                                                                                                                                                                                                                                                                                                                                                                                                                                                                                                                                                                                                                                                                                                                                                                                                                                                                | 10013.0                       |
| 106 + 34.9  | N 89°52'W        | 436.7    | 1.0                                                                                                                                                                                                                                                                                                                                                                                                                                                                                                                                                                                                                                                                                                                                                                                                                                                                                                                                                                                                                                                                                                                                                                                                                                                                                                                                                                                                                                                                                                                                                                                                                                                                                                                                                                                                                                                                                                                                                                                                                                                                                                                            |                                                                                                                                                                                                                                                                                                                                                                                                                                                                                                                                                                                                                                                                                                                                                                                                                                                                                                                                                                                                                                                                                                                                                                                                                                                                                                                                                                                                                                                                                                                                                                                                                                                                                                                                                                                                                                                                                                                                                                                                                                                                                                                                |          | 436.7  |         | 119                       |                                                                                                                                                                                                                                                                                                                                                                                                                                                                                                                                                                                                                                                                                                                                                                                                                                                                                                                                                                                                                                                                                                                                                                                                                                                                                                                                                                                                                                                                                                                                                                                                                                                                                                                                                                                                                                                                                                                                                                                                                                                                                                                                | 104 49.7                      |
|             | N 890 18'W       |          | 0.5                                                                                                                                                                                                                                                                                                                                                                                                                                                                                                                                                                                                                                                                                                                                                                                                                                                                                                                                                                                                                                                                                                                                                                                                                                                                                                                                                                                                                                                                                                                                                                                                                                                                                                                                                                                                                                                                                                                                                                                                                                                                                                                            |                                                                                                                                                                                                                                                                                                                                                                                                                                                                                                                                                                                                                                                                                                                                                                                                                                                                                                                                                                                                                                                                                                                                                                                                                                                                                                                                                                                                                                                                                                                                                                                                                                                                                                                                                                                                                                                                                                                                                                                                                                                                                                                                |          | 58.9   |         | 13 4/0                    |                                                                                                                                                                                                                                                                                                                                                                                                                                                                                                                                                                                                                                                                                                                                                                                                                                                                                                                                                                                                                                                                                                                                                                                                                                                                                                                                                                                                                                                                                                                                                                                                                                                                                                                                                                                                                                                                                                                                                                                                                                                                                                                                | 10305-8                       |
| 111 +30.5   | = SW-C           | F Sec 32 | the state of the s |                                                                                                                                                                                                                                                                                                                                                                                                                                                                                                                                                                                                                                                                                                                                                                                                                                                                                                                                                                                                                                                                                                                                                                                                                                                                                                                                                                                                                                                                                                                                                                                                                                                                                                                                                                                                                                                                                                                                                                                                                                                                                                                                |          | 3.0.7  |         | 12.90.3                   |                                                                                                                                                                                                                                                                                                                                                                                                                                                                                                                                                                                                                                                                                                                                                                                                                                                                                                                                                                                                                                                                                                                                                                                                                                                                                                                                                                                                                                                                                                                                                                                                                                                                                                                                                                                                                                                                                                                                                                                                                                                                                                                                | 105 08.6                      |
| BEAR HOLDEN | 345°04'W         | "        |                                                                                                                                                                                                                                                                                                                                                                                                                                                                                                                                                                                                                                                                                                                                                                                                                                                                                                                                                                                                                                                                                                                                                                                                                                                                                                                                                                                                                                                                                                                                                                                                                                                                                                                                                                                                                                                                                                                                                                                                                                                                                                                                | 134.2                                                                                                                                                                                                                                                                                                                                                                                                                                                                                                                                                                                                                                                                                                                                                                                                                                                                                                                                                                                                                                                                                                                                                                                                                                                                                                                                                                                                                                                                                                                                                                                                                                                                                                                                                                                                                                                                                                                                                                                                                                                                                                                          |          | 134.5  |         | 206.6                     |                                                                                                                                                                                                                                                                                                                                                                                                                                                                                                                                                                                                                                                                                                                                                                                                                                                                                                                                                                                                                                                                                                                                                                                                                                                                                                                                                                                                                                                                                                                                                                                                                                                                                                                                                                                                                                                                                                                                                                                                                                                                                                                                | 10643.1                       |
| 113+21.5    |                  | v        | 1                                                                                                                                                                                                                                                                                                                                                                                                                                                                                                                                                                                                                                                                                                                                                                                                                                                                                                                                                                                                                                                                                                                                                                                                                                                                                                                                                                                                                                                                                                                                                                                                                                                                                                                                                                                                                                                                                                                                                                                                                                                                                                                              | 1.54.2                                                                                                                                                                                                                                                                                                                                                                                                                                                                                                                                                                                                                                                                                                                                                                                                                                                                                                                                                                                                                                                                                                                                                                                                                                                                                                                                                                                                                                                                                                                                                                                                                                                                                                                                                                                                                                                                                                                                                                                                                                                                                                                         |          | V      |         | 224.5                     |                                                                                                                                                                                                                                                                                                                                                                                                                                                                                                                                                                                                                                                                                                                                                                                                                                                                                                                                                                                                                                                                                                                                                                                                                                                                                                                                                                                                                                                                                                                                                                                                                                                                                                                                                                                                                                                                                                                                                                                                                                                                                                                                | 19497.2                       |
| 114 + 259   | N 85°36'W        | 105.4    | 8.1                                                                                                                                                                                                                                                                                                                                                                                                                                                                                                                                                                                                                                                                                                                                                                                                                                                                                                                                                                                                                                                                                                                                                                                                                                                                                                                                                                                                                                                                                                                                                                                                                                                                                                                                                                                                                                                                                                                                                                                                                                                                                                                            |                                                                                                                                                                                                                                                                                                                                                                                                                                                                                                                                                                                                                                                                                                                                                                                                                                                                                                                                                                                                                                                                                                                                                                                                                                                                                                                                                                                                                                                                                                                                                                                                                                                                                                                                                                                                                                                                                                                                                                                                                                                                                                                                |          | 105.1  |         | 198.5                     |                                                                                                                                                                                                                                                                                                                                                                                                                                                                                                                                                                                                                                                                                                                                                                                                                                                                                                                                                                                                                                                                                                                                                                                                                                                                                                                                                                                                                                                                                                                                                                                                                                                                                                                                                                                                                                                                                                                                                                                                                                                                                                                                | 10748.2                       |
| 1 1         | \$ 88°53 W       | 196      |                                                                                                                                                                                                                                                                                                                                                                                                                                                                                                                                                                                                                                                                                                                                                                                                                                                                                                                                                                                                                                                                                                                                                                                                                                                                                                                                                                                                                                                                                                                                                                                                                                                                                                                                                                                                                                                                                                                                                                                                                                                                                                                                | 3.8                                                                                                                                                                                                                                                                                                                                                                                                                                                                                                                                                                                                                                                                                                                                                                                                                                                                                                                                                                                                                                                                                                                                                                                                                                                                                                                                                                                                                                                                                                                                                                                                                                                                                                                                                                                                                                                                                                                                                                                                                                                                                                                            |          | 196.0  |         | 202.3                     |                                                                                                                                                                                                                                                                                                                                                                                                                                                                                                                                                                                                                                                                                                                                                                                                                                                                                                                                                                                                                                                                                                                                                                                                                                                                                                                                                                                                                                                                                                                                                                                                                                                                                                                                                                                                                                                                                                                                                                                                                                                                                                                                | 109 44.2                      |
| 116 +21.9   | S 74°46 W        | 63.2     |                                                                                                                                                                                                                                                                                                                                                                                                                                                                                                                                                                                                                                                                                                                                                                                                                                                                                                                                                                                                                                                                                                                                                                                                                                                                                                                                                                                                                                                                                                                                                                                                                                                                                                                                                                                                                                                                                                                                                                                                                                                                                                                                | 16.6                                                                                                                                                                                                                                                                                                                                                                                                                                                                                                                                                                                                                                                                                                                                                                                                                                                                                                                                                                                                                                                                                                                                                                                                                                                                                                                                                                                                                                                                                                                                                                                                                                                                                                                                                                                                                                                                                                                                                                                                                                                                                                                           |          | 61.0   |         | 218.9                     |                                                                                                                                                                                                                                                                                                                                                                                                                                                                                                                                                                                                                                                                                                                                                                                                                                                                                                                                                                                                                                                                                                                                                                                                                                                                                                                                                                                                                                                                                                                                                                                                                                                                                                                                                                                                                                                                                                                                                                                                                                                                                                                                | 11005.2                       |
| 116 +85.1   | to the second to |          |                                                                                                                                                                                                                                                                                                                                                                                                                                                                                                                                                                                                                                                                                                                                                                                                                                                                                                                                                                                                                                                                                                                                                                                                                                                                                                                                                                                                                                                                                                                                                                                                                                                                                                                                                                                                                                                                                                                                                                                                                                                                                                                                | 55.7                                                                                                                                                                                                                                                                                                                                                                                                                                                                                                                                                                                                                                                                                                                                                                                                                                                                                                                                                                                                                                                                                                                                                                                                                                                                                                                                                                                                                                                                                                                                                                                                                                                                                                                                                                                                                                                                                                                                                                                                                                                                                                                           |          | 207.9  |         | 236.8                     |                                                                                                                                                                                                                                                                                                                                                                                                                                                                                                                                                                                                                                                                                                                                                                                                                                                                                                                                                                                                                                                                                                                                                                                                                                                                                                                                                                                                                                                                                                                                                                                                                                                                                                                                                                                                                                                                                                                                                                                                                                                                                                                                | 11213.1                       |
|             | 375°00'W         | 1        |                                                                                                                                                                                                                                                                                                                                                                                                                                                                                                                                                                                                                                                                                                                                                                                                                                                                                                                                                                                                                                                                                                                                                                                                                                                                                                                                                                                                                                                                                                                                                                                                                                                                                                                                                                                                                                                                                                                                                                                                                                                                                                                                | /                                                                                                                                                                                                                                                                                                                                                                                                                                                                                                                                                                                                                                                                                                                                                                                                                                                                                                                                                                                                                                                                                                                                                                                                                                                                                                                                                                                                                                                                                                                                                                                                                                                                                                                                                                                                                                                                                                                                                                                                                                                                                                                              |          | V      |         | 292.5                     |                                                                                                                                                                                                                                                                                                                                                                                                                                                                                                                                                                                                                                                                                                                                                                                                                                                                                                                                                                                                                                                                                                                                                                                                                                                                                                                                                                                                                                                                                                                                                                                                                                                                                                                                                                                                                                                                                                                                                                                                                                                                                                                                | 11069-2                       |
| 120+30.5    | S 66°21'W        | 190.2    |                                                                                                                                                                                                                                                                                                                                                                                                                                                                                                                                                                                                                                                                                                                                                                                                                                                                                                                                                                                                                                                                                                                                                                                                                                                                                                                                                                                                                                                                                                                                                                                                                                                                                                                                                                                                                                                                                                                                                                                                                                                                                                                                | 76.3                                                                                                                                                                                                                                                                                                                                                                                                                                                                                                                                                                                                                                                                                                                                                                                                                                                                                                                                                                                                                                                                                                                                                                                                                                                                                                                                                                                                                                                                                                                                                                                                                                                                                                                                                                                                                                                                                                                                                                                                                                                                                                                           |          | 174.2  |         | 350.9                     |                                                                                                                                                                                                                                                                                                                                                                                                                                                                                                                                                                                                                                                                                                                                                                                                                                                                                                                                                                                                                                                                                                                                                                                                                                                                                                                                                                                                                                                                                                                                                                                                                                                                                                                                                                                                                                                                                                                                                                                                                                                                                                                                | 11387.3<br><del>11243.4</del> |
|             | 576°26 W         | 130.8    |                                                                                                                                                                                                                                                                                                                                                                                                                                                                                                                                                                                                                                                                                                                                                                                                                                                                                                                                                                                                                                                                                                                                                                                                                                                                                                                                                                                                                                                                                                                                                                                                                                                                                                                                                                                                                                                                                                                                                                                                                                                                                                                                | 30.7                                                                                                                                                                                                                                                                                                                                                                                                                                                                                                                                                                                                                                                                                                                                                                                                                                                                                                                                                                                                                                                                                                                                                                                                                                                                                                                                                                                                                                                                                                                                                                                                                                                                                                                                                                                                                                                                                                                                                                                                                                                                                                                           |          | 127.1  |         | 381.6                     |                                                                                                                                                                                                                                                                                                                                                                                                                                                                                                                                                                                                                                                                                                                                                                                                                                                                                                                                                                                                                                                                                                                                                                                                                                                                                                                                                                                                                                                                                                                                                                                                                                                                                                                                                                                                                                                                                                                                                                                                                                                                                                                                | 1151 4.4<br>H370.5            |
| 122 +21.3   | S4541 VV         | 108.     |                                                                                                                                                                                                                                                                                                                                                                                                                                                                                                                                                                                                                                                                                                                                                                                                                                                                                                                                                                                                                                                                                                                                                                                                                                                                                                                                                                                                                                                                                                                                                                                                                                                                                                                                                                                                                                                                                                                                                                                                                                                                                                                                | 75.4                                                                                                                                                                                                                                                                                                                                                                                                                                                                                                                                                                                                                                                                                                                                                                                                                                                                                                                                                                                                                                                                                                                                                                                                                                                                                                                                                                                                                                                                                                                                                                                                                                                                                                                                                                                                                                                                                                                                                                                                                                                                                                                           |          | 77.3   |         | 457.0                     |                                                                                                                                                                                                                                                                                                                                                                                                                                                                                                                                                                                                                                                                                                                                                                                                                                                                                                                                                                                                                                                                                                                                                                                                                                                                                                                                                                                                                                                                                                                                                                                                                                                                                                                                                                                                                                                                                                                                                                                                                                                                                                                                | 11 591.7                      |
| 123 +29.3   | S88°29'W         | 126.9    |                                                                                                                                                                                                                                                                                                                                                                                                                                                                                                                                                                                                                                                                                                                                                                                                                                                                                                                                                                                                                                                                                                                                                                                                                                                                                                                                                                                                                                                                                                                                                                                                                                                                                                                                                                                                                                                                                                                                                                                                                                                                                                                                | 3.4                                                                                                                                                                                                                                                                                                                                                                                                                                                                                                                                                                                                                                                                                                                                                                                                                                                                                                                                                                                                                                                                                                                                                                                                                                                                                                                                                                                                                                                                                                                                                                                                                                                                                                                                                                                                                                                                                                                                                                                                                                                                                                                            |          | 126.9  |         | 474.9                     |                                                                                                                                                                                                                                                                                                                                                                                                                                                                                                                                                                                                                                                                                                                                                                                                                                                                                                                                                                                                                                                                                                                                                                                                                                                                                                                                                                                                                                                                                                                                                                                                                                                                                                                                                                                                                                                                                                                                                                                                                                                                                                                                | 11718.6                       |
| 124456.2    | -                | -        |                                                                                                                                                                                                                                                                                                                                                                                                                                                                                                                                                                                                                                                                                                                                                                                                                                                                                                                                                                                                                                                                                                                                                                                                                                                                                                                                                                                                                                                                                                                                                                                                                                                                                                                                                                                                                                                                                                                                                                                                                                                                                                                                |                                                                                                                                                                                                                                                                                                                                                                                                                                                                                                                                                                                                                                                                                                                                                                                                                                                                                                                                                                                                                                                                                                                                                                                                                                                                                                                                                                                                                                                                                                                                                                                                                                                                                                                                                                                                                                                                                                                                                                                                                                                                                                                                |          |        |         | 478.3                     |                                                                                                                                                                                                                                                                                                                                                                                                                                                                                                                                                                                                                                                                                                                                                                                                                                                                                                                                                                                                                                                                                                                                                                                                                                                                                                                                                                                                                                                                                                                                                                                                                                                                                                                                                                                                                                                                                                                                                                                                                                                                                                                                | 11579.7                       |
| 127+55.3    | N/80°37'W        | 299.7    | 48.9                                                                                                                                                                                                                                                                                                                                                                                                                                                                                                                                                                                                                                                                                                                                                                                                                                                                                                                                                                                                                                                                                                                                                                                                                                                                                                                                                                                                                                                                                                                                                                                                                                                                                                                                                                                                                                                                                                                                                                                                                                                                                                                           |                                                                                                                                                                                                                                                                                                                                                                                                                                                                                                                                                                                                                                                                                                                                                                                                                                                                                                                                                                                                                                                                                                                                                                                                                                                                                                                                                                                                                                                                                                                                                                                                                                                                                                                                                                                                                                                                                                                                                                                                                                                                                                                                |          | 296.0  |         | 339.4                     |                                                                                                                                                                                                                                                                                                                                                                                                                                                                                                                                                                                                                                                                                                                                                                                                                                                                                                                                                                                                                                                                                                                                                                                                                                                                                                                                                                                                                                                                                                                                                                                                                                                                                                                                                                                                                                                                                                                                                                                                                                                                                                                                | 12014.6                       |
| h           | N 61°58 W        | 93.7     | 44.0                                                                                                                                                                                                                                                                                                                                                                                                                                                                                                                                                                                                                                                                                                                                                                                                                                                                                                                                                                                                                                                                                                                                                                                                                                                                                                                                                                                                                                                                                                                                                                                                                                                                                                                                                                                                                                                                                                                                                                                                                                                                                                                           | + + -                                                                                                                                                                                                                                                                                                                                                                                                                                                                                                                                                                                                                                                                                                                                                                                                                                                                                                                                                                                                                                                                                                                                                                                                                                                                                                                                                                                                                                                                                                                                                                                                                                                                                                                                                                                                                                                                                                                                                                                                                                                                                                                          |          | (47-7) |         | 367.5                     |                                                                                                                                                                                                                                                                                                                                                                                                                                                                                                                                                                                                                                                                                                                                                                                                                                                                                                                                                                                                                                                                                                                                                                                                                                                                                                                                                                                                                                                                                                                                                                                                                                                                                                                                                                                                                                                                                                                                                                                                                                                                                                                                | 12097.3-                      |
| 128+49.6    | N 66 05 W        | 104.6    | 12.4                                                                                                                                                                                                                                                                                                                                                                                                                                                                                                                                                                                                                                                                                                                                                                                                                                                                                                                                                                                                                                                                                                                                                                                                                                                                                                                                                                                                                                                                                                                                                                                                                                                                                                                                                                                                                                                                                                                                                                                                                                                                                                                           | 4                                                                                                                                                                                                                                                                                                                                                                                                                                                                                                                                                                                                                                                                                                                                                                                                                                                                                                                                                                                                                                                                                                                                                                                                                                                                                                                                                                                                                                                                                                                                                                                                                                                                                                                                                                                                                                                                                                                                                                                                                                                                                                                              |          | 95.6   |         | 325.1                     |                                                                                                                                                                                                                                                                                                                                                                                                                                                                                                                                                                                                                                                                                                                                                                                                                                                                                                                                                                                                                                                                                                                                                                                                                                                                                                                                                                                                                                                                                                                                                                                                                                                                                                                                                                                                                                                                                                                                                                                                                                                                                                                                | 121929                        |
| 129 +54.2   | N 68000W         | 197.8    | 74.1                                                                                                                                                                                                                                                                                                                                                                                                                                                                                                                                                                                                                                                                                                                                                                                                                                                                                                                                                                                                                                                                                                                                                                                                                                                                                                                                                                                                                                                                                                                                                                                                                                                                                                                                                                                                                                                                                                                                                                                                                                                                                                                           |                                                                                                                                                                                                                                                                                                                                                                                                                                                                                                                                                                                                                                                                                                                                                                                                                                                                                                                                                                                                                                                                                                                                                                                                                                                                                                                                                                                                                                                                                                                                                                                                                                                                                                                                                                                                                                                                                                                                                                                                                                                                                                                                |          | 183.4  |         | <del>343.0</del><br>551.0 |                                                                                                                                                                                                                                                                                                                                                                                                                                                                                                                                                                                                                                                                                                                                                                                                                                                                                                                                                                                                                                                                                                                                                                                                                                                                                                                                                                                                                                                                                                                                                                                                                                                                                                                                                                                                                                                                                                                                                                                                                                                                                                                                | 123763                        |
| 131+52.0    | -                |          |                                                                                                                                                                                                                                                                                                                                                                                                                                                                                                                                                                                                                                                                                                                                                                                                                                                                                                                                                                                                                                                                                                                                                                                                                                                                                                                                                                                                                                                                                                                                                                                                                                                                                                                                                                                                                                                                                                                                                                                                                                                                                                                                |                                                                                                                                                                                                                                                                                                                                                                                                                                                                                                                                                                                                                                                                                                                                                                                                                                                                                                                                                                                                                                                                                                                                                                                                                                                                                                                                                                                                                                                                                                                                                                                                                                                                                                                                                                                                                                                                                                                                                                                                                                                                                                                                |          | 1 4    |         | 268.9                     |                                                                                                                                                                                                                                                                                                                                                                                                                                                                                                                                                                                                                                                                                                                                                                                                                                                                                                                                                                                                                                                                                                                                                                                                                                                                                                                                                                                                                                                                                                                                                                                                                                                                                                                                                                                                                                                                                                                                                                                                                                                                                                                                | 122924                        |
| 133+85,4    | N 69'30'W        | 233.4    | 81.7                                                                                                                                                                                                                                                                                                                                                                                                                                                                                                                                                                                                                                                                                                                                                                                                                                                                                                                                                                                                                                                                                                                                                                                                                                                                                                                                                                                                                                                                                                                                                                                                                                                                                                                                                                                                                                                                                                                                                                                                                                                                                                                           |                                                                                                                                                                                                                                                                                                                                                                                                                                                                                                                                                                                                                                                                                                                                                                                                                                                                                                                                                                                                                                                                                                                                                                                                                                                                                                                                                                                                                                                                                                                                                                                                                                                                                                                                                                                                                                                                                                                                                                                                                                                                                                                                |          | 2/8.6  |         | 187.2                     |                                                                                                                                                                                                                                                                                                                                                                                                                                                                                                                                                                                                                                                                                                                                                                                                                                                                                                                                                                                                                                                                                                                                                                                                                                                                                                                                                                                                                                                                                                                                                                                                                                                                                                                                                                                                                                                                                                                                                                                                                                                                                                                                | 12514.9                       |
|             |                  |          | 297.2                                                                                                                                                                                                                                                                                                                                                                                                                                                                                                                                                                                                                                                                                                                                                                                                                                                                                                                                                                                                                                                                                                                                                                                                                                                                                                                                                                                                                                                                                                                                                                                                                                                                                                                                                                                                                                                                                                                                                                                                                                                                                                                          | 746                                                                                                                                                                                                                                                                                                                                                                                                                                                                                                                                                                                                                                                                                                                                                                                                                                                                                                                                                                                                                                                                                                                                                                                                                                                                                                                                                                                                                                                                                                                                                                                                                                                                                                                                                                                                                                                                                                                                                                                                                                                                                                                            |          | 5109-2 |         | 18                        |                                                                                                                                                                                                                                                                                                                                                                                                                                                                                                                                                                                                                                                                                                                                                                                                                                                                                                                                                                                                                                                                                                                                                                                                                                                                                                                                                                                                                                                                                                                                                                                                                                                                                                                                                                                                                                                                                                                                                                                                                                                                                                                                | 1 1 1                         |
|             |                  |          |                                                                                                                                                                                                                                                                                                                                                                                                                                                                                                                                                                                                                                                                                                                                                                                                                                                                                                                                                                                                                                                                                                                                                                                                                                                                                                                                                                                                                                                                                                                                                                                                                                                                                                                                                                                                                                                                                                                                                                                                                                                                                                                                | 7.1.10                                                                                                                                                                                                                                                                                                                                                                                                                                                                                                                                                                                                                                                                                                                                                                                                                                                                                                                                                                                                                                                                                                                                                                                                                                                                                                                                                                                                                                                                                                                                                                                                                                                                                                                                                                                                                                                                                                                                                                                                                                                                                                                         | 16 6 1 3 | 3107.4 |         |                           |                                                                                                                                                                                                                                                                                                                                                                                                                                                                                                                                                                                                                                                                                                                                                                                                                                                                                                                                                                                                                                                                                                                                                                                                                                                                                                                                                                                                                                                                                                                                                                                                                                                                                                                                                                                                                                                                                                                                                                                                                                                                                                                                |                               |
|             | 45               | *058     |                                                                                                                                                                                                                                                                                                                                                                                                                                                                                                                                                                                                                                                                                                                                                                                                                                                                                                                                                                                                                                                                                                                                                                                                                                                                                                                                                                                                                                                                                                                                                                                                                                                                                                                                                                                                                                                                                                                                                                                                                                                                                                                                |                                                                                                                                                                                                                                                                                                                                                                                                                                                                                                                                                                                                                                                                                                                                                                                                                                                                                                                                                                                                                                                                                                                                                                                                                                                                                                                                                                                                                                                                                                                                                                                                                                                                                                                                                                                                                                                                                                                                                                                                                                                                                                                                |          |        |         |                           |                                                                                                                                                                                                                                                                                                                                                                                                                                                                                                                                                                                                                                                                                                                                                                                                                                                                                                                                                                                                                                                                                                                                                                                                                                                                                                                                                                                                                                                                                                                                                                                                                                                                                                                                                                                                                                                                                                                                                                                                                                                                                                                                |                               |
|             | 10               | 35.2     |                                                                                                                                                                                                                                                                                                                                                                                                                                                                                                                                                                                                                                                                                                                                                                                                                                                                                                                                                                                                                                                                                                                                                                                                                                                                                                                                                                                                                                                                                                                                                                                                                                                                                                                                                                                                                                                                                                                                                                                                                                                                                                                                | 3                                                                                                                                                                                                                                                                                                                                                                                                                                                                                                                                                                                                                                                                                                                                                                                                                                                                                                                                                                                                                                                                                                                                                                                                                                                                                                                                                                                                                                                                                                                                                                                                                                                                                                                                                                                                                                                                                                                                                                                                                                                                                                                              | 280.     |        |         |                           | 444                                                                                                                                                                                                                                                                                                                                                                                                                                                                                                                                                                                                                                                                                                                                                                                                                                                                                                                                                                                                                                                                                                                                                                                                                                                                                                                                                                                                                                                                                                                                                                                                                                                                                                                                                                                                                                                                                                                                                                                                                                                                                                                            | 11111                         |
|             | 1 47             | 97.1     |                                                                                                                                                                                                                                                                                                                                                                                                                                                                                                                                                                                                                                                                                                                                                                                                                                                                                                                                                                                                                                                                                                                                                                                                                                                                                                                                                                                                                                                                                                                                                                                                                                                                                                                                                                                                                                                                                                                                                                                                                                                                                                                                | 15                                                                                                                                                                                                                                                                                                                                                                                                                                                                                                                                                                                                                                                                                                                                                                                                                                                                                                                                                                                                                                                                                                                                                                                                                                                                                                                                                                                                                                                                                                                                                                                                                                                                                                                                                                                                                                                                                                                                                                                                                                                                                                                             | 190      |        |         |                           |                                                                                                                                                                                                                                                                                                                                                                                                                                                                                                                                                                                                                                                                                                                                                                                                                                                                                                                                                                                                                                                                                                                                                                                                                                                                                                                                                                                                                                                                                                                                                                                                                                                                                                                                                                                                                                                                                                                                                                                                                                                                                                                                |                               |
|             | ++++             | 93.9     |                                                                                                                                                                                                                                                                                                                                                                                                                                                                                                                                                                                                                                                                                                                                                                                                                                                                                                                                                                                                                                                                                                                                                                                                                                                                                                                                                                                                                                                                                                                                                                                                                                                                                                                                                                                                                                                                                                                                                                                                                                                                                                                                |                                                                                                                                                                                                                                                                                                                                                                                                                                                                                                                                                                                                                                                                                                                                                                                                                                                                                                                                                                                                                                                                                                                                                                                                                                                                                                                                                                                                                                                                                                                                                                                                                                                                                                                                                                                                                                                                                                                                                                                                                                                                                                                                |          |        | ++++    |                           |                                                                                                                                                                                                                                                                                                                                                                                                                                                                                                                                                                                                                                                                                                                                                                                                                                                                                                                                                                                                                                                                                                                                                                                                                                                                                                                                                                                                                                                                                                                                                                                                                                                                                                                                                                                                                                                                                                                                                                                                                                                                                                                                |                               |