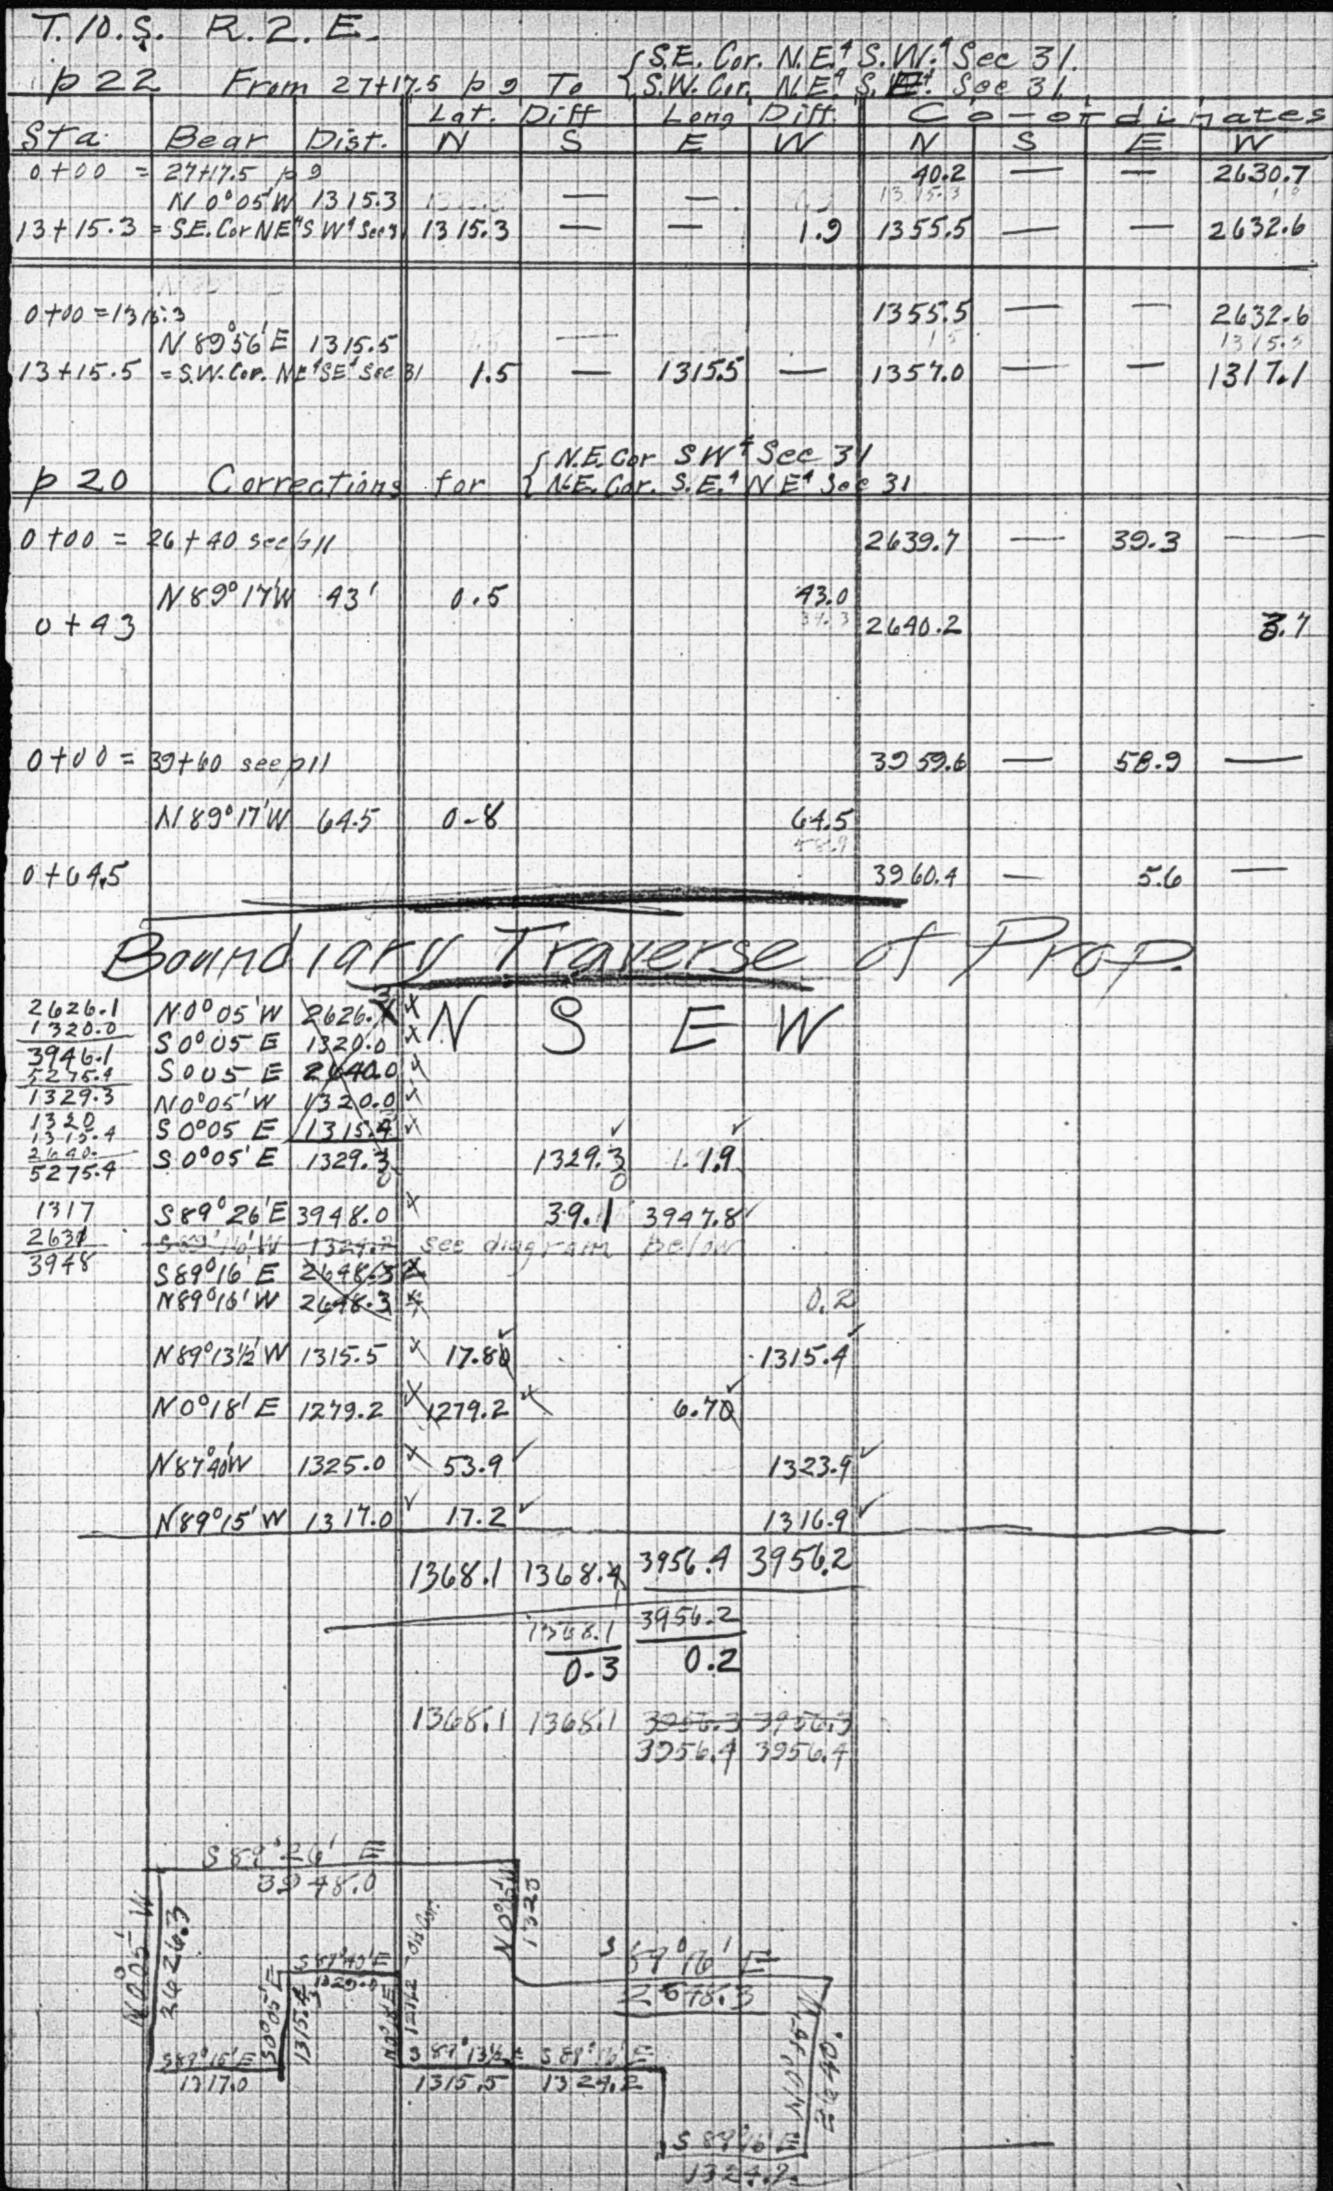

| 7.95        | .R.1 4           | 5, 17    | 5K *4                                                                                                                                                                                                                                                                                                                                                                                                                                                                                                                                                                                                                                                                                                                                                                                                                                                                                                                                                                                                                                                                                                                                                                                                                                                                                                                                                                                                                                                                                                                                                                                                                                                                                                                                                                                                                                                                                                                                                                                                                                                                                                                          | Ь                                                                                                                                                                                                                                                                                                                                                                                                                                                                                                                                                                                                                                                                                                                                                                                                                                                                                                                                                                                                                                                                                                                                                                                                                                                                                                                                                                                                                                                                                                                                                                                                                                                                                                                                                                                                                                                                                                                                                                                                                                                                                                                              | 34       | - 3 7  |         | yes.                      | 200                                                                                                                                                                                                                                                                                                                                                                                                                                                                                                                                                                                                                                                                                                                                                                                                                                                                                                                                                                                                                                                                                                                                                                                                                                                                                                                                                                                                                                                                                                                                                                                                                                                                                                                                                                                                                                                                                                                                                                                                                                                                                                                            | Turso                         |
|-------------|------------------|----------|--------------------------------------------------------------------------------------------------------------------------------------------------------------------------------------------------------------------------------------------------------------------------------------------------------------------------------------------------------------------------------------------------------------------------------------------------------------------------------------------------------------------------------------------------------------------------------------------------------------------------------------------------------------------------------------------------------------------------------------------------------------------------------------------------------------------------------------------------------------------------------------------------------------------------------------------------------------------------------------------------------------------------------------------------------------------------------------------------------------------------------------------------------------------------------------------------------------------------------------------------------------------------------------------------------------------------------------------------------------------------------------------------------------------------------------------------------------------------------------------------------------------------------------------------------------------------------------------------------------------------------------------------------------------------------------------------------------------------------------------------------------------------------------------------------------------------------------------------------------------------------------------------------------------------------------------------------------------------------------------------------------------------------------------------------------------------------------------------------------------------------|--------------------------------------------------------------------------------------------------------------------------------------------------------------------------------------------------------------------------------------------------------------------------------------------------------------------------------------------------------------------------------------------------------------------------------------------------------------------------------------------------------------------------------------------------------------------------------------------------------------------------------------------------------------------------------------------------------------------------------------------------------------------------------------------------------------------------------------------------------------------------------------------------------------------------------------------------------------------------------------------------------------------------------------------------------------------------------------------------------------------------------------------------------------------------------------------------------------------------------------------------------------------------------------------------------------------------------------------------------------------------------------------------------------------------------------------------------------------------------------------------------------------------------------------------------------------------------------------------------------------------------------------------------------------------------------------------------------------------------------------------------------------------------------------------------------------------------------------------------------------------------------------------------------------------------------------------------------------------------------------------------------------------------------------------------------------------------------------------------------------------------|----------|--------|---------|---------------------------|--------------------------------------------------------------------------------------------------------------------------------------------------------------------------------------------------------------------------------------------------------------------------------------------------------------------------------------------------------------------------------------------------------------------------------------------------------------------------------------------------------------------------------------------------------------------------------------------------------------------------------------------------------------------------------------------------------------------------------------------------------------------------------------------------------------------------------------------------------------------------------------------------------------------------------------------------------------------------------------------------------------------------------------------------------------------------------------------------------------------------------------------------------------------------------------------------------------------------------------------------------------------------------------------------------------------------------------------------------------------------------------------------------------------------------------------------------------------------------------------------------------------------------------------------------------------------------------------------------------------------------------------------------------------------------------------------------------------------------------------------------------------------------------------------------------------------------------------------------------------------------------------------------------------------------------------------------------------------------------------------------------------------------------------------------------------------------------------------------------------------------|-------------------------------|
| S.C.L.      | Co. Land         | s en l   | Palemar                                                                                                                                                                                                                                                                                                                                                                                                                                                                                                                                                                                                                                                                                                                                                                                                                                                                                                                                                                                                                                                                                                                                                                                                                                                                                                                                                                                                                                                                                                                                                                                                                                                                                                                                                                                                                                                                                                                                                                                                                                                                                                                        | - Mt.                                                                                                                                                                                                                                                                                                                                                                                                                                                                                                                                                                                                                                                                                                                                                                                                                                                                                                                                                                                                                                                                                                                                                                                                                                                                                                                                                                                                                                                                                                                                                                                                                                                                                                                                                                                                                                                                                                                                                                                                                                                                                                                          |          |        |         | -111                      |                                                                                                                                                                                                                                                                                                                                                                                                                                                                                                                                                                                                                                                                                                                                                                                                                                                                                                                                                                                                                                                                                                                                                                                                                                                                                                                                                                                                                                                                                                                                                                                                                                                                                                                                                                                                                                                                                                                                                                                                                                                                                                                                | oure                          |
|             |                  | 4        | Fre                                                                                                                                                                                                                                                                                                                                                                                                                                                                                                                                                                                                                                                                                                                                                                                                                                                                                                                                                                                                                                                                                                                                                                                                                                                                                                                                                                                                                                                                                                                                                                                                                                                                                                                                                                                                                                                                                                                                                                                                                                                                                                                            | The state of the s | = Cor    | See 33 | Cor     | - or                      | APPL COLUMN TO THE PARTY OF THE | ates                          |
| Sta         | Bear             | Dist     | N                                                                                                                                                                                                                                                                                                                                                                                                                                                                                                                                                                                                                                                                                                                                                                                                                                                                                                                                                                                                                                                                                                                                                                                                                                                                                                                                                                                                                                                                                                                                                                                                                                                                                                                                                                                                                                                                                                                                                                                                                                                                                                                              | S                                                                                                                                                                                                                                                                                                                                                                                                                                                                                                                                                                                                                                                                                                                                                                                                                                                                                                                                                                                                                                                                                                                                                                                                                                                                                                                                                                                                                                                                                                                                                                                                                                                                                                                                                                                                                                                                                                                                                                                                                                                                                                                              | E        | W      | N       | 3                         | 5                                                                                                                                                                                                                                                                                                                                                                                                                                                                                                                                                                                                                                                                                                                                                                                                                                                                                                                                                                                                                                                                                                                                                                                                                                                                                                                                                                                                                                                                                                                                                                                                                                                                                                                                                                                                                                                                                                                                                                                                                                                                                                                              | W                             |
| 79+66.7     | 1                | V        | +++-}                                                                                                                                                                                                                                                                                                                                                                                                                                                                                                                                                                                                                                                                                                                                                                                                                                                                                                                                                                                                                                                                                                                                                                                                                                                                                                                                                                                                                                                                                                                                                                                                                                                                                                                                                                                                                                                                                                                                                                                                                                                                                                                          |                                                                                                                                                                                                                                                                                                                                                                                                                                                                                                                                                                                                                                                                                                                                                                                                                                                                                                                                                                                                                                                                                                                                                                                                                                                                                                                                                                                                                                                                                                                                                                                                                                                                                                                                                                                                                                                                                                                                                                                                                                                                                                                                |          |        | 132.8   |                           |                                                                                                                                                                                                                                                                                                                                                                                                                                                                                                                                                                                                                                                                                                                                                                                                                                                                                                                                                                                                                                                                                                                                                                                                                                                                                                                                                                                                                                                                                                                                                                                                                                                                                                                                                                                                                                                                                                                                                                                                                                                                                                                                | 7490.1                        |
| -           | 1176°45 W        | 295.2    | 67.7                                                                                                                                                                                                                                                                                                                                                                                                                                                                                                                                                                                                                                                                                                                                                                                                                                                                                                                                                                                                                                                                                                                                                                                                                                                                                                                                                                                                                                                                                                                                                                                                                                                                                                                                                                                                                                                                                                                                                                                                                                                                                                                           |                                                                                                                                                                                                                                                                                                                                                                                                                                                                                                                                                                                                                                                                                                                                                                                                                                                                                                                                                                                                                                                                                                                                                                                                                                                                                                                                                                                                                                                                                                                                                                                                                                                                                                                                                                                                                                                                                                                                                                                                                                                                                                                                |          | 287.9  | 200.5   |                           |                                                                                                                                                                                                                                                                                                                                                                                                                                                                                                                                                                                                                                                                                                                                                                                                                                                                                                                                                                                                                                                                                                                                                                                                                                                                                                                                                                                                                                                                                                                                                                                                                                                                                                                                                                                                                                                                                                                                                                                                                                                                                                                                | 77786                         |
| 82+61.9     | 531°03'W         | 248.8    |                                                                                                                                                                                                                                                                                                                                                                                                                                                                                                                                                                                                                                                                                                                                                                                                                                                                                                                                                                                                                                                                                                                                                                                                                                                                                                                                                                                                                                                                                                                                                                                                                                                                                                                                                                                                                                                                                                                                                                                                                                                                                                                                | 2/3.2                                                                                                                                                                                                                                                                                                                                                                                                                                                                                                                                                                                                                                                                                                                                                                                                                                                                                                                                                                                                                                                                                                                                                                                                                                                                                                                                                                                                                                                                                                                                                                                                                                                                                                                                                                                                                                                                                                                                                                                                                                                                                                                          |          | 128.3  | 182.6   |                           |                                                                                                                                                                                                                                                                                                                                                                                                                                                                                                                                                                                                                                                                                                                                                                                                                                                                                                                                                                                                                                                                                                                                                                                                                                                                                                                                                                                                                                                                                                                                                                                                                                                                                                                                                                                                                                                                                                                                                                                                                                                                                                                                | 7639.7                        |
| 85+10.7     |                  | 1        |                                                                                                                                                                                                                                                                                                                                                                                                                                                                                                                                                                                                                                                                                                                                                                                                                                                                                                                                                                                                                                                                                                                                                                                                                                                                                                                                                                                                                                                                                                                                                                                                                                                                                                                                                                                                                                                                                                                                                                                                                                                                                                                                | 54.6                                                                                                                                                                                                                                                                                                                                                                                                                                                                                                                                                                                                                                                                                                                                                                                                                                                                                                                                                                                                                                                                                                                                                                                                                                                                                                                                                                                                                                                                                                                                                                                                                                                                                                                                                                                                                                                                                                                                                                                                                                                                                                                           |          | 108.0  |         | 2:130.6                   |                                                                                                                                                                                                                                                                                                                                                                                                                                                                                                                                                                                                                                                                                                                                                                                                                                                                                                                                                                                                                                                                                                                                                                                                                                                                                                                                                                                                                                                                                                                                                                                                                                                                                                                                                                                                                                                                                                                                                                                                                                                                                                                                | 7763.0                        |
| 86+31.7     | 563° 15'W        | V        |                                                                                                                                                                                                                                                                                                                                                                                                                                                                                                                                                                                                                                                                                                                                                                                                                                                                                                                                                                                                                                                                                                                                                                                                                                                                                                                                                                                                                                                                                                                                                                                                                                                                                                                                                                                                                                                                                                                                                                                                                                                                                                                                | 57.6<br>V                                                                                                                                                                                                                                                                                                                                                                                                                                                                                                                                                                                                                                                                                                                                                                                                                                                                                                                                                                                                                                                                                                                                                                                                                                                                                                                                                                                                                                                                                                                                                                                                                                                                                                                                                                                                                                                                                                                                                                                                                                                                                                                      |          |        |         | 67385.2                   |                                                                                                                                                                                                                                                                                                                                                                                                                                                                                                                                                                                                                                                                                                                                                                                                                                                                                                                                                                                                                                                                                                                                                                                                                                                                                                                                                                                                                                                                                                                                                                                                                                                                                                                                                                                                                                                                                                                                                                                                                                                                                                                                | 787/0                         |
| 1           | 389°47W          | 107.4    |                                                                                                                                                                                                                                                                                                                                                                                                                                                                                                                                                                                                                                                                                                                                                                                                                                                                                                                                                                                                                                                                                                                                                                                                                                                                                                                                                                                                                                                                                                                                                                                                                                                                                                                                                                                                                                                                                                                                                                                                                                                                                                                                | 0.4                                                                                                                                                                                                                                                                                                                                                                                                                                                                                                                                                                                                                                                                                                                                                                                                                                                                                                                                                                                                                                                                                                                                                                                                                                                                                                                                                                                                                                                                                                                                                                                                                                                                                                                                                                                                                                                                                                                                                                                                                                                                                                                            |          | 107.9  |         | 47 35.6                   |                                                                                                                                                                                                                                                                                                                                                                                                                                                                                                                                                                                                                                                                                                                                                                                                                                                                                                                                                                                                                                                                                                                                                                                                                                                                                                                                                                                                                                                                                                                                                                                                                                                                                                                                                                                                                                                                                                                                                                                                                                                                                                                                | 70284                         |
| 87+39.1     | S 89056 W        | 116.4    |                                                                                                                                                                                                                                                                                                                                                                                                                                                                                                                                                                                                                                                                                                                                                                                                                                                                                                                                                                                                                                                                                                                                                                                                                                                                                                                                                                                                                                                                                                                                                                                                                                                                                                                                                                                                                                                                                                                                                                                                                                                                                                                                | 0.1                                                                                                                                                                                                                                                                                                                                                                                                                                                                                                                                                                                                                                                                                                                                                                                                                                                                                                                                                                                                                                                                                                                                                                                                                                                                                                                                                                                                                                                                                                                                                                                                                                                                                                                                                                                                                                                                                                                                                                                                                                                                                                                            |          | 116.4  |         | U7.85.7                   |                                                                                                                                                                                                                                                                                                                                                                                                                                                                                                                                                                                                                                                                                                                                                                                                                                                                                                                                                                                                                                                                                                                                                                                                                                                                                                                                                                                                                                                                                                                                                                                                                                                                                                                                                                                                                                                                                                                                                                                                                                                                                                                                | 8238.7                        |
| 88+53.5     | S 89°15'W        | 125.4    |                                                                                                                                                                                                                                                                                                                                                                                                                                                                                                                                                                                                                                                                                                                                                                                                                                                                                                                                                                                                                                                                                                                                                                                                                                                                                                                                                                                                                                                                                                                                                                                                                                                                                                                                                                                                                                                                                                                                                                                                                                                                                                                                | 1.6                                                                                                                                                                                                                                                                                                                                                                                                                                                                                                                                                                                                                                                                                                                                                                                                                                                                                                                                                                                                                                                                                                                                                                                                                                                                                                                                                                                                                                                                                                                                                                                                                                                                                                                                                                                                                                                                                                                                                                                                                                                                                                                            |          | 1254   |         | 4                         |                                                                                                                                                                                                                                                                                                                                                                                                                                                                                                                                                                                                                                                                                                                                                                                                                                                                                                                                                                                                                                                                                                                                                                                                                                                                                                                                                                                                                                                                                                                                                                                                                                                                                                                                                                                                                                                                                                                                                                                                                                                                                                                                | 83.64.1                       |
| Va 100.9    | -                | V        | 1,4                                                                                                                                                                                                                                                                                                                                                                                                                                                                                                                                                                                                                                                                                                                                                                                                                                                                                                                                                                                                                                                                                                                                                                                                                                                                                                                                                                                                                                                                                                                                                                                                                                                                                                                                                                                                                                                                                                                                                                                                                                                                                                                            |                                                                                                                                                                                                                                                                                                                                                                                                                                                                                                                                                                                                                                                                                                                                                                                                                                                                                                                                                                                                                                                                                                                                                                                                                                                                                                                                                                                                                                                                                                                                                                                                                                                                                                                                                                                                                                                                                                                                                                                                                                                                                                                                |          | 285.5  | 1 1 1 1 | 6987.3                    |                                                                                                                                                                                                                                                                                                                                                                                                                                                                                                                                                                                                                                                                                                                                                                                                                                                                                                                                                                                                                                                                                                                                                                                                                                                                                                                                                                                                                                                                                                                                                                                                                                                                                                                                                                                                                                                                                                                                                                                                                                                                                                                                | 8220.2                        |
| 92+66.4     | N89039'W         | 285.9    | 1.7                                                                                                                                                                                                                                                                                                                                                                                                                                                                                                                                                                                                                                                                                                                                                                                                                                                                                                                                                                                                                                                                                                                                                                                                                                                                                                                                                                                                                                                                                                                                                                                                                                                                                                                                                                                                                                                                                                                                                                                                                                                                                                                            |                                                                                                                                                                                                                                                                                                                                                                                                                                                                                                                                                                                                                                                                                                                                                                                                                                                                                                                                                                                                                                                                                                                                                                                                                                                                                                                                                                                                                                                                                                                                                                                                                                                                                                                                                                                                                                                                                                                                                                                                                                                                                                                                |          | V      |         | 17.185.6                  |                                                                                                                                                                                                                                                                                                                                                                                                                                                                                                                                                                                                                                                                                                                                                                                                                                                                                                                                                                                                                                                                                                                                                                                                                                                                                                                                                                                                                                                                                                                                                                                                                                                                                                                                                                                                                                                                                                                                                                                                                                                                                                                                | 864.9.6<br>85057              |
| 96+49.8     | 388°13 W         | 3 83.4   |                                                                                                                                                                                                                                                                                                                                                                                                                                                                                                                                                                                                                                                                                                                                                                                                                                                                                                                                                                                                                                                                                                                                                                                                                                                                                                                                                                                                                                                                                                                                                                                                                                                                                                                                                                                                                                                                                                                                                                                                                                                                                                                                | 11.9                                                                                                                                                                                                                                                                                                                                                                                                                                                                                                                                                                                                                                                                                                                                                                                                                                                                                                                                                                                                                                                                                                                                                                                                                                                                                                                                                                                                                                                                                                                                                                                                                                                                                                                                                                                                                                                                                                                                                                                                                                                                                                                           |          | 383.2  |         | 19.697.5                  |                                                                                                                                                                                                                                                                                                                                                                                                                                                                                                                                                                                                                                                                                                                                                                                                                                                                                                                                                                                                                                                                                                                                                                                                                                                                                                                                                                                                                                                                                                                                                                                                                                                                                                                                                                                                                                                                                                                                                                                                                                                                                                                                | 88857                         |
|             | N81º16'W         | 175.5    | 26.6                                                                                                                                                                                                                                                                                                                                                                                                                                                                                                                                                                                                                                                                                                                                                                                                                                                                                                                                                                                                                                                                                                                                                                                                                                                                                                                                                                                                                                                                                                                                                                                                                                                                                                                                                                                                                                                                                                                                                                                                                                                                                                                           | -                                                                                                                                                                                                                                                                                                                                                                                                                                                                                                                                                                                                                                                                                                                                                                                                                                                                                                                                                                                                                                                                                                                                                                                                                                                                                                                                                                                                                                                                                                                                                                                                                                                                                                                                                                                                                                                                                                                                                                                                                                                                                                                              | +-       | 173.4  |         | 53.0                      |                                                                                                                                                                                                                                                                                                                                                                                                                                                                                                                                                                                                                                                                                                                                                                                                                                                                                                                                                                                                                                                                                                                                                                                                                                                                                                                                                                                                                                                                                                                                                                                                                                                                                                                                                                                                                                                                                                                                                                                                                                                                                                                                | 9206.2                        |
| 98+25.3     | S 82 28 W        | 244.7    |                                                                                                                                                                                                                                                                                                                                                                                                                                                                                                                                                                                                                                                                                                                                                                                                                                                                                                                                                                                                                                                                                                                                                                                                                                                                                                                                                                                                                                                                                                                                                                                                                                                                                                                                                                                                                                                                                                                                                                                                                                                                                                                                | 32.1                                                                                                                                                                                                                                                                                                                                                                                                                                                                                                                                                                                                                                                                                                                                                                                                                                                                                                                                                                                                                                                                                                                                                                                                                                                                                                                                                                                                                                                                                                                                                                                                                                                                                                                                                                                                                                                                                                                                                                                                                                                                                                                           | 1        | 242.5  |         | 1 1 1 1 1                 |                                                                                                                                                                                                                                                                                                                                                                                                                                                                                                                                                                                                                                                                                                                                                                                                                                                                                                                                                                                                                                                                                                                                                                                                                                                                                                                                                                                                                                                                                                                                                                                                                                                                                                                                                                                                                                                                                                                                                                                                                                                                                                                                | 9448.7                        |
| 100 +70.0   |                  | 1        | 3.6                                                                                                                                                                                                                                                                                                                                                                                                                                                                                                                                                                                                                                                                                                                                                                                                                                                                                                                                                                                                                                                                                                                                                                                                                                                                                                                                                                                                                                                                                                                                                                                                                                                                                                                                                                                                                                                                                                                                                                                                                                                                                                                            |                                                                                                                                                                                                                                                                                                                                                                                                                                                                                                                                                                                                                                                                                                                                                                                                                                                                                                                                                                                                                                                                                                                                                                                                                                                                                                                                                                                                                                                                                                                                                                                                                                                                                                                                                                                                                                                                                                                                                                                                                                                                                                                                |          | 109.4  |         | 85.103.0                  |                                                                                                                                                                                                                                                                                                                                                                                                                                                                                                                                                                                                                                                                                                                                                                                                                                                                                                                                                                                                                                                                                                                                                                                                                                                                                                                                                                                                                                                                                                                                                                                                                                                                                                                                                                                                                                                                                                                                                                                                                                                                                                                                | 9558.1                        |
| 101+79.7    | N 85°50'W        | 109.1    | V                                                                                                                                                                                                                                                                                                                                                                                                                                                                                                                                                                                                                                                                                                                                                                                                                                                                                                                                                                                                                                                                                                                                                                                                                                                                                                                                                                                                                                                                                                                                                                                                                                                                                                                                                                                                                                                                                                                                                                                                                                                                                                                              |                                                                                                                                                                                                                                                                                                                                                                                                                                                                                                                                                                                                                                                                                                                                                                                                                                                                                                                                                                                                                                                                                                                                                                                                                                                                                                                                                                                                                                                                                                                                                                                                                                                                                                                                                                                                                                                                                                                                                                                                                                                                                                                                |          |        |         | 81.599.4                  |                                                                                                                                                                                                                                                                                                                                                                                                                                                                                                                                                                                                                                                                                                                                                                                                                                                                                                                                                                                                                                                                                                                                                                                                                                                                                                                                                                                                                                                                                                                                                                                                                                                                                                                                                                                                                                                                                                                                                                                                                                                                                                                                | 9419.2                        |
| 103 +03.4   | N85°50'W         | 123.7    | 9.0                                                                                                                                                                                                                                                                                                                                                                                                                                                                                                                                                                                                                                                                                                                                                                                                                                                                                                                                                                                                                                                                                                                                                                                                                                                                                                                                                                                                                                                                                                                                                                                                                                                                                                                                                                                                                                                                                                                                                                                                                                                                                                                            |                                                                                                                                                                                                                                                                                                                                                                                                                                                                                                                                                                                                                                                                                                                                                                                                                                                                                                                                                                                                                                                                                                                                                                                                                                                                                                                                                                                                                                                                                                                                                                                                                                                                                                                                                                                                                                                                                                                                                                                                                                                                                                                                |          | 123.4  |         | 12.90.4                   |                                                                                                                                                                                                                                                                                                                                                                                                                                                                                                                                                                                                                                                                                                                                                                                                                                                                                                                                                                                                                                                                                                                                                                                                                                                                                                                                                                                                                                                                                                                                                                                                                                                                                                                                                                                                                                                                                                                                                                                                                                                                                                                                | 9681.5                        |
| V           | S 8943 W         | 33/.5    |                                                                                                                                                                                                                                                                                                                                                                                                                                                                                                                                                                                                                                                                                                                                                                                                                                                                                                                                                                                                                                                                                                                                                                                                                                                                                                                                                                                                                                                                                                                                                                                                                                                                                                                                                                                                                                                                                                                                                                                                                                                                                                                                | 1.6                                                                                                                                                                                                                                                                                                                                                                                                                                                                                                                                                                                                                                                                                                                                                                                                                                                                                                                                                                                                                                                                                                                                                                                                                                                                                                                                                                                                                                                                                                                                                                                                                                                                                                                                                                                                                                                                                                                                                                                                                                                                                                                            |          | 33/35  |         | 19. 92.0                  |                                                                                                                                                                                                                                                                                                                                                                                                                                                                                                                                                                                                                                                                                                                                                                                                                                                                                                                                                                                                                                                                                                                                                                                                                                                                                                                                                                                                                                                                                                                                                                                                                                                                                                                                                                                                                                                                                                                                                                                                                                                                                                                                | 10013.0                       |
| 106 + 34.9  | N 89°52'W        | 436.7    | 1.0                                                                                                                                                                                                                                                                                                                                                                                                                                                                                                                                                                                                                                                                                                                                                                                                                                                                                                                                                                                                                                                                                                                                                                                                                                                                                                                                                                                                                                                                                                                                                                                                                                                                                                                                                                                                                                                                                                                                                                                                                                                                                                                            |                                                                                                                                                                                                                                                                                                                                                                                                                                                                                                                                                                                                                                                                                                                                                                                                                                                                                                                                                                                                                                                                                                                                                                                                                                                                                                                                                                                                                                                                                                                                                                                                                                                                                                                                                                                                                                                                                                                                                                                                                                                                                                                                |          | 436.7  |         | 119                       |                                                                                                                                                                                                                                                                                                                                                                                                                                                                                                                                                                                                                                                                                                                                                                                                                                                                                                                                                                                                                                                                                                                                                                                                                                                                                                                                                                                                                                                                                                                                                                                                                                                                                                                                                                                                                                                                                                                                                                                                                                                                                                                                | 104 49.7                      |
|             | N 890 18'W       |          | 0.5                                                                                                                                                                                                                                                                                                                                                                                                                                                                                                                                                                                                                                                                                                                                                                                                                                                                                                                                                                                                                                                                                                                                                                                                                                                                                                                                                                                                                                                                                                                                                                                                                                                                                                                                                                                                                                                                                                                                                                                                                                                                                                                            |                                                                                                                                                                                                                                                                                                                                                                                                                                                                                                                                                                                                                                                                                                                                                                                                                                                                                                                                                                                                                                                                                                                                                                                                                                                                                                                                                                                                                                                                                                                                                                                                                                                                                                                                                                                                                                                                                                                                                                                                                                                                                                                                |          | 58.9   |         | 13 4/0                    |                                                                                                                                                                                                                                                                                                                                                                                                                                                                                                                                                                                                                                                                                                                                                                                                                                                                                                                                                                                                                                                                                                                                                                                                                                                                                                                                                                                                                                                                                                                                                                                                                                                                                                                                                                                                                                                                                                                                                                                                                                                                                                                                | 10305-8                       |
| 111 +30.5   | = SW-C           | F Sec 32 | the state of the s |                                                                                                                                                                                                                                                                                                                                                                                                                                                                                                                                                                                                                                                                                                                                                                                                                                                                                                                                                                                                                                                                                                                                                                                                                                                                                                                                                                                                                                                                                                                                                                                                                                                                                                                                                                                                                                                                                                                                                                                                                                                                                                                                |          | 3.0.7  |         | 12.90.3                   |                                                                                                                                                                                                                                                                                                                                                                                                                                                                                                                                                                                                                                                                                                                                                                                                                                                                                                                                                                                                                                                                                                                                                                                                                                                                                                                                                                                                                                                                                                                                                                                                                                                                                                                                                                                                                                                                                                                                                                                                                                                                                                                                | 105 08.6                      |
| BEAR HOLDEN | 345°04'W         | "        |                                                                                                                                                                                                                                                                                                                                                                                                                                                                                                                                                                                                                                                                                                                                                                                                                                                                                                                                                                                                                                                                                                                                                                                                                                                                                                                                                                                                                                                                                                                                                                                                                                                                                                                                                                                                                                                                                                                                                                                                                                                                                                                                | 134.2                                                                                                                                                                                                                                                                                                                                                                                                                                                                                                                                                                                                                                                                                                                                                                                                                                                                                                                                                                                                                                                                                                                                                                                                                                                                                                                                                                                                                                                                                                                                                                                                                                                                                                                                                                                                                                                                                                                                                                                                                                                                                                                          |          | 134.5  |         | 206.6                     |                                                                                                                                                                                                                                                                                                                                                                                                                                                                                                                                                                                                                                                                                                                                                                                                                                                                                                                                                                                                                                                                                                                                                                                                                                                                                                                                                                                                                                                                                                                                                                                                                                                                                                                                                                                                                                                                                                                                                                                                                                                                                                                                | 10643.1                       |
| 113+21.5    |                  | v        | 1                                                                                                                                                                                                                                                                                                                                                                                                                                                                                                                                                                                                                                                                                                                                                                                                                                                                                                                                                                                                                                                                                                                                                                                                                                                                                                                                                                                                                                                                                                                                                                                                                                                                                                                                                                                                                                                                                                                                                                                                                                                                                                                              | 1.54.2                                                                                                                                                                                                                                                                                                                                                                                                                                                                                                                                                                                                                                                                                                                                                                                                                                                                                                                                                                                                                                                                                                                                                                                                                                                                                                                                                                                                                                                                                                                                                                                                                                                                                                                                                                                                                                                                                                                                                                                                                                                                                                                         |          | V      |         | 224.5                     |                                                                                                                                                                                                                                                                                                                                                                                                                                                                                                                                                                                                                                                                                                                                                                                                                                                                                                                                                                                                                                                                                                                                                                                                                                                                                                                                                                                                                                                                                                                                                                                                                                                                                                                                                                                                                                                                                                                                                                                                                                                                                                                                | 19497.2                       |
| 114 + 259   | N 85°36'W        | 105.4    | 8.1                                                                                                                                                                                                                                                                                                                                                                                                                                                                                                                                                                                                                                                                                                                                                                                                                                                                                                                                                                                                                                                                                                                                                                                                                                                                                                                                                                                                                                                                                                                                                                                                                                                                                                                                                                                                                                                                                                                                                                                                                                                                                                                            |                                                                                                                                                                                                                                                                                                                                                                                                                                                                                                                                                                                                                                                                                                                                                                                                                                                                                                                                                                                                                                                                                                                                                                                                                                                                                                                                                                                                                                                                                                                                                                                                                                                                                                                                                                                                                                                                                                                                                                                                                                                                                                                                |          | 105.1  |         | 198.5                     |                                                                                                                                                                                                                                                                                                                                                                                                                                                                                                                                                                                                                                                                                                                                                                                                                                                                                                                                                                                                                                                                                                                                                                                                                                                                                                                                                                                                                                                                                                                                                                                                                                                                                                                                                                                                                                                                                                                                                                                                                                                                                                                                | 10748.2                       |
| 1 1         | \$ 88°53 W       | 196      |                                                                                                                                                                                                                                                                                                                                                                                                                                                                                                                                                                                                                                                                                                                                                                                                                                                                                                                                                                                                                                                                                                                                                                                                                                                                                                                                                                                                                                                                                                                                                                                                                                                                                                                                                                                                                                                                                                                                                                                                                                                                                                                                | 3.8                                                                                                                                                                                                                                                                                                                                                                                                                                                                                                                                                                                                                                                                                                                                                                                                                                                                                                                                                                                                                                                                                                                                                                                                                                                                                                                                                                                                                                                                                                                                                                                                                                                                                                                                                                                                                                                                                                                                                                                                                                                                                                                            |          | 196.0  |         | 202.3                     |                                                                                                                                                                                                                                                                                                                                                                                                                                                                                                                                                                                                                                                                                                                                                                                                                                                                                                                                                                                                                                                                                                                                                                                                                                                                                                                                                                                                                                                                                                                                                                                                                                                                                                                                                                                                                                                                                                                                                                                                                                                                                                                                | 109 44.2                      |
| 116 +21.9   | S 74°46 W        | 63.2     |                                                                                                                                                                                                                                                                                                                                                                                                                                                                                                                                                                                                                                                                                                                                                                                                                                                                                                                                                                                                                                                                                                                                                                                                                                                                                                                                                                                                                                                                                                                                                                                                                                                                                                                                                                                                                                                                                                                                                                                                                                                                                                                                | 16.6                                                                                                                                                                                                                                                                                                                                                                                                                                                                                                                                                                                                                                                                                                                                                                                                                                                                                                                                                                                                                                                                                                                                                                                                                                                                                                                                                                                                                                                                                                                                                                                                                                                                                                                                                                                                                                                                                                                                                                                                                                                                                                                           |          | 61.0   |         | 218.9                     |                                                                                                                                                                                                                                                                                                                                                                                                                                                                                                                                                                                                                                                                                                                                                                                                                                                                                                                                                                                                                                                                                                                                                                                                                                                                                                                                                                                                                                                                                                                                                                                                                                                                                                                                                                                                                                                                                                                                                                                                                                                                                                                                | 11005.2                       |
| 116 +85.1   | to the second to |          |                                                                                                                                                                                                                                                                                                                                                                                                                                                                                                                                                                                                                                                                                                                                                                                                                                                                                                                                                                                                                                                                                                                                                                                                                                                                                                                                                                                                                                                                                                                                                                                                                                                                                                                                                                                                                                                                                                                                                                                                                                                                                                                                | 55.7                                                                                                                                                                                                                                                                                                                                                                                                                                                                                                                                                                                                                                                                                                                                                                                                                                                                                                                                                                                                                                                                                                                                                                                                                                                                                                                                                                                                                                                                                                                                                                                                                                                                                                                                                                                                                                                                                                                                                                                                                                                                                                                           |          | 207.9  |         | 236.8                     |                                                                                                                                                                                                                                                                                                                                                                                                                                                                                                                                                                                                                                                                                                                                                                                                                                                                                                                                                                                                                                                                                                                                                                                                                                                                                                                                                                                                                                                                                                                                                                                                                                                                                                                                                                                                                                                                                                                                                                                                                                                                                                                                | 11213.1                       |
|             | 375°00'W         | 1        |                                                                                                                                                                                                                                                                                                                                                                                                                                                                                                                                                                                                                                                                                                                                                                                                                                                                                                                                                                                                                                                                                                                                                                                                                                                                                                                                                                                                                                                                                                                                                                                                                                                                                                                                                                                                                                                                                                                                                                                                                                                                                                                                | /                                                                                                                                                                                                                                                                                                                                                                                                                                                                                                                                                                                                                                                                                                                                                                                                                                                                                                                                                                                                                                                                                                                                                                                                                                                                                                                                                                                                                                                                                                                                                                                                                                                                                                                                                                                                                                                                                                                                                                                                                                                                                                                              |          | V      |         | 292.5                     |                                                                                                                                                                                                                                                                                                                                                                                                                                                                                                                                                                                                                                                                                                                                                                                                                                                                                                                                                                                                                                                                                                                                                                                                                                                                                                                                                                                                                                                                                                                                                                                                                                                                                                                                                                                                                                                                                                                                                                                                                                                                                                                                | 11069-2                       |
| 120+30.5    | S 66°21'W        | 190.2    |                                                                                                                                                                                                                                                                                                                                                                                                                                                                                                                                                                                                                                                                                                                                                                                                                                                                                                                                                                                                                                                                                                                                                                                                                                                                                                                                                                                                                                                                                                                                                                                                                                                                                                                                                                                                                                                                                                                                                                                                                                                                                                                                | 76.3                                                                                                                                                                                                                                                                                                                                                                                                                                                                                                                                                                                                                                                                                                                                                                                                                                                                                                                                                                                                                                                                                                                                                                                                                                                                                                                                                                                                                                                                                                                                                                                                                                                                                                                                                                                                                                                                                                                                                                                                                                                                                                                           |          | 174.2  |         | 350.9                     |                                                                                                                                                                                                                                                                                                                                                                                                                                                                                                                                                                                                                                                                                                                                                                                                                                                                                                                                                                                                                                                                                                                                                                                                                                                                                                                                                                                                                                                                                                                                                                                                                                                                                                                                                                                                                                                                                                                                                                                                                                                                                                                                | 11387.3<br><del>11243.4</del> |
|             | 576°26 W         | 130.8    |                                                                                                                                                                                                                                                                                                                                                                                                                                                                                                                                                                                                                                                                                                                                                                                                                                                                                                                                                                                                                                                                                                                                                                                                                                                                                                                                                                                                                                                                                                                                                                                                                                                                                                                                                                                                                                                                                                                                                                                                                                                                                                                                | 30.7                                                                                                                                                                                                                                                                                                                                                                                                                                                                                                                                                                                                                                                                                                                                                                                                                                                                                                                                                                                                                                                                                                                                                                                                                                                                                                                                                                                                                                                                                                                                                                                                                                                                                                                                                                                                                                                                                                                                                                                                                                                                                                                           |          | 127.1  |         | 381.6                     |                                                                                                                                                                                                                                                                                                                                                                                                                                                                                                                                                                                                                                                                                                                                                                                                                                                                                                                                                                                                                                                                                                                                                                                                                                                                                                                                                                                                                                                                                                                                                                                                                                                                                                                                                                                                                                                                                                                                                                                                                                                                                                                                | 1151 4.4<br>H370.5            |
| 122 +21.3   | S4541 VV         | 108.     |                                                                                                                                                                                                                                                                                                                                                                                                                                                                                                                                                                                                                                                                                                                                                                                                                                                                                                                                                                                                                                                                                                                                                                                                                                                                                                                                                                                                                                                                                                                                                                                                                                                                                                                                                                                                                                                                                                                                                                                                                                                                                                                                | 75.4                                                                                                                                                                                                                                                                                                                                                                                                                                                                                                                                                                                                                                                                                                                                                                                                                                                                                                                                                                                                                                                                                                                                                                                                                                                                                                                                                                                                                                                                                                                                                                                                                                                                                                                                                                                                                                                                                                                                                                                                                                                                                                                           |          | 77.3   |         | 457.0                     |                                                                                                                                                                                                                                                                                                                                                                                                                                                                                                                                                                                                                                                                                                                                                                                                                                                                                                                                                                                                                                                                                                                                                                                                                                                                                                                                                                                                                                                                                                                                                                                                                                                                                                                                                                                                                                                                                                                                                                                                                                                                                                                                | 11 591.7                      |
| 123 +29.3   | S88°29'W         | 126.9    |                                                                                                                                                                                                                                                                                                                                                                                                                                                                                                                                                                                                                                                                                                                                                                                                                                                                                                                                                                                                                                                                                                                                                                                                                                                                                                                                                                                                                                                                                                                                                                                                                                                                                                                                                                                                                                                                                                                                                                                                                                                                                                                                | 3.4                                                                                                                                                                                                                                                                                                                                                                                                                                                                                                                                                                                                                                                                                                                                                                                                                                                                                                                                                                                                                                                                                                                                                                                                                                                                                                                                                                                                                                                                                                                                                                                                                                                                                                                                                                                                                                                                                                                                                                                                                                                                                                                            |          | 126.9  |         | 474.9                     |                                                                                                                                                                                                                                                                                                                                                                                                                                                                                                                                                                                                                                                                                                                                                                                                                                                                                                                                                                                                                                                                                                                                                                                                                                                                                                                                                                                                                                                                                                                                                                                                                                                                                                                                                                                                                                                                                                                                                                                                                                                                                                                                | 11718.6                       |
| 124456.2    | -                | -        |                                                                                                                                                                                                                                                                                                                                                                                                                                                                                                                                                                                                                                                                                                                                                                                                                                                                                                                                                                                                                                                                                                                                                                                                                                                                                                                                                                                                                                                                                                                                                                                                                                                                                                                                                                                                                                                                                                                                                                                                                                                                                                                                |                                                                                                                                                                                                                                                                                                                                                                                                                                                                                                                                                                                                                                                                                                                                                                                                                                                                                                                                                                                                                                                                                                                                                                                                                                                                                                                                                                                                                                                                                                                                                                                                                                                                                                                                                                                                                                                                                                                                                                                                                                                                                                                                |          |        |         | 478.3                     |                                                                                                                                                                                                                                                                                                                                                                                                                                                                                                                                                                                                                                                                                                                                                                                                                                                                                                                                                                                                                                                                                                                                                                                                                                                                                                                                                                                                                                                                                                                                                                                                                                                                                                                                                                                                                                                                                                                                                                                                                                                                                                                                | 11579.7                       |
| 127+55.3    | N/80°37'W        | 299.7    | 48.9                                                                                                                                                                                                                                                                                                                                                                                                                                                                                                                                                                                                                                                                                                                                                                                                                                                                                                                                                                                                                                                                                                                                                                                                                                                                                                                                                                                                                                                                                                                                                                                                                                                                                                                                                                                                                                                                                                                                                                                                                                                                                                                           |                                                                                                                                                                                                                                                                                                                                                                                                                                                                                                                                                                                                                                                                                                                                                                                                                                                                                                                                                                                                                                                                                                                                                                                                                                                                                                                                                                                                                                                                                                                                                                                                                                                                                                                                                                                                                                                                                                                                                                                                                                                                                                                                |          | 296.0  |         | 339.4                     |                                                                                                                                                                                                                                                                                                                                                                                                                                                                                                                                                                                                                                                                                                                                                                                                                                                                                                                                                                                                                                                                                                                                                                                                                                                                                                                                                                                                                                                                                                                                                                                                                                                                                                                                                                                                                                                                                                                                                                                                                                                                                                                                | 12014.6                       |
| h           | N 61°58 W        | 93.7     | 44.0                                                                                                                                                                                                                                                                                                                                                                                                                                                                                                                                                                                                                                                                                                                                                                                                                                                                                                                                                                                                                                                                                                                                                                                                                                                                                                                                                                                                                                                                                                                                                                                                                                                                                                                                                                                                                                                                                                                                                                                                                                                                                                                           | + + -                                                                                                                                                                                                                                                                                                                                                                                                                                                                                                                                                                                                                                                                                                                                                                                                                                                                                                                                                                                                                                                                                                                                                                                                                                                                                                                                                                                                                                                                                                                                                                                                                                                                                                                                                                                                                                                                                                                                                                                                                                                                                                                          |          | (47-7) |         | 367.5                     |                                                                                                                                                                                                                                                                                                                                                                                                                                                                                                                                                                                                                                                                                                                                                                                                                                                                                                                                                                                                                                                                                                                                                                                                                                                                                                                                                                                                                                                                                                                                                                                                                                                                                                                                                                                                                                                                                                                                                                                                                                                                                                                                | 12097.3-                      |
| 128+49.6    | N 66 05 W        | 104.6    | 12.4                                                                                                                                                                                                                                                                                                                                                                                                                                                                                                                                                                                                                                                                                                                                                                                                                                                                                                                                                                                                                                                                                                                                                                                                                                                                                                                                                                                                                                                                                                                                                                                                                                                                                                                                                                                                                                                                                                                                                                                                                                                                                                                           | 4                                                                                                                                                                                                                                                                                                                                                                                                                                                                                                                                                                                                                                                                                                                                                                                                                                                                                                                                                                                                                                                                                                                                                                                                                                                                                                                                                                                                                                                                                                                                                                                                                                                                                                                                                                                                                                                                                                                                                                                                                                                                                                                              |          | 95.6   |         | 325.1                     |                                                                                                                                                                                                                                                                                                                                                                                                                                                                                                                                                                                                                                                                                                                                                                                                                                                                                                                                                                                                                                                                                                                                                                                                                                                                                                                                                                                                                                                                                                                                                                                                                                                                                                                                                                                                                                                                                                                                                                                                                                                                                                                                | 121929                        |
| 129 +54.2   | N 68000W         | 197.8    | 74.1                                                                                                                                                                                                                                                                                                                                                                                                                                                                                                                                                                                                                                                                                                                                                                                                                                                                                                                                                                                                                                                                                                                                                                                                                                                                                                                                                                                                                                                                                                                                                                                                                                                                                                                                                                                                                                                                                                                                                                                                                                                                                                                           |                                                                                                                                                                                                                                                                                                                                                                                                                                                                                                                                                                                                                                                                                                                                                                                                                                                                                                                                                                                                                                                                                                                                                                                                                                                                                                                                                                                                                                                                                                                                                                                                                                                                                                                                                                                                                                                                                                                                                                                                                                                                                                                                |          | 183.4  |         | <del>343.0</del><br>551.0 |                                                                                                                                                                                                                                                                                                                                                                                                                                                                                                                                                                                                                                                                                                                                                                                                                                                                                                                                                                                                                                                                                                                                                                                                                                                                                                                                                                                                                                                                                                                                                                                                                                                                                                                                                                                                                                                                                                                                                                                                                                                                                                                                | 123763                        |
| 131+52.0    | -                |          |                                                                                                                                                                                                                                                                                                                                                                                                                                                                                                                                                                                                                                                                                                                                                                                                                                                                                                                                                                                                                                                                                                                                                                                                                                                                                                                                                                                                                                                                                                                                                                                                                                                                                                                                                                                                                                                                                                                                                                                                                                                                                                                                |                                                                                                                                                                                                                                                                                                                                                                                                                                                                                                                                                                                                                                                                                                                                                                                                                                                                                                                                                                                                                                                                                                                                                                                                                                                                                                                                                                                                                                                                                                                                                                                                                                                                                                                                                                                                                                                                                                                                                                                                                                                                                                                                |          | 1 4    |         | 268.9                     |                                                                                                                                                                                                                                                                                                                                                                                                                                                                                                                                                                                                                                                                                                                                                                                                                                                                                                                                                                                                                                                                                                                                                                                                                                                                                                                                                                                                                                                                                                                                                                                                                                                                                                                                                                                                                                                                                                                                                                                                                                                                                                                                | 122924                        |
| 133+85,4    | N 69'30'W        | 233.4    | 81.7                                                                                                                                                                                                                                                                                                                                                                                                                                                                                                                                                                                                                                                                                                                                                                                                                                                                                                                                                                                                                                                                                                                                                                                                                                                                                                                                                                                                                                                                                                                                                                                                                                                                                                                                                                                                                                                                                                                                                                                                                                                                                                                           |                                                                                                                                                                                                                                                                                                                                                                                                                                                                                                                                                                                                                                                                                                                                                                                                                                                                                                                                                                                                                                                                                                                                                                                                                                                                                                                                                                                                                                                                                                                                                                                                                                                                                                                                                                                                                                                                                                                                                                                                                                                                                                                                |          | 2/8.6  |         | 187.2                     |                                                                                                                                                                                                                                                                                                                                                                                                                                                                                                                                                                                                                                                                                                                                                                                                                                                                                                                                                                                                                                                                                                                                                                                                                                                                                                                                                                                                                                                                                                                                                                                                                                                                                                                                                                                                                                                                                                                                                                                                                                                                                                                                | 12514.9                       |
|             |                  |          | 297.2                                                                                                                                                                                                                                                                                                                                                                                                                                                                                                                                                                                                                                                                                                                                                                                                                                                                                                                                                                                                                                                                                                                                                                                                                                                                                                                                                                                                                                                                                                                                                                                                                                                                                                                                                                                                                                                                                                                                                                                                                                                                                                                          | 746                                                                                                                                                                                                                                                                                                                                                                                                                                                                                                                                                                                                                                                                                                                                                                                                                                                                                                                                                                                                                                                                                                                                                                                                                                                                                                                                                                                                                                                                                                                                                                                                                                                                                                                                                                                                                                                                                                                                                                                                                                                                                                                            |          | 5109-2 |         | 18                        |                                                                                                                                                                                                                                                                                                                                                                                                                                                                                                                                                                                                                                                                                                                                                                                                                                                                                                                                                                                                                                                                                                                                                                                                                                                                                                                                                                                                                                                                                                                                                                                                                                                                                                                                                                                                                                                                                                                                                                                                                                                                                                                                | 1 1 1                         |
|             |                  |          |                                                                                                                                                                                                                                                                                                                                                                                                                                                                                                                                                                                                                                                                                                                                                                                                                                                                                                                                                                                                                                                                                                                                                                                                                                                                                                                                                                                                                                                                                                                                                                                                                                                                                                                                                                                                                                                                                                                                                                                                                                                                                                                                | 7.1.10                                                                                                                                                                                                                                                                                                                                                                                                                                                                                                                                                                                                                                                                                                                                                                                                                                                                                                                                                                                                                                                                                                                                                                                                                                                                                                                                                                                                                                                                                                                                                                                                                                                                                                                                                                                                                                                                                                                                                                                                                                                                                                                         | 16 6 1 3 | 3107.4 |         |                           |                                                                                                                                                                                                                                                                                                                                                                                                                                                                                                                                                                                                                                                                                                                                                                                                                                                                                                                                                                                                                                                                                                                                                                                                                                                                                                                                                                                                                                                                                                                                                                                                                                                                                                                                                                                                                                                                                                                                                                                                                                                                                                                                |                               |
|             | 45               | *058     |                                                                                                                                                                                                                                                                                                                                                                                                                                                                                                                                                                                                                                                                                                                                                                                                                                                                                                                                                                                                                                                                                                                                                                                                                                                                                                                                                                                                                                                                                                                                                                                                                                                                                                                                                                                                                                                                                                                                                                                                                                                                                                                                |                                                                                                                                                                                                                                                                                                                                                                                                                                                                                                                                                                                                                                                                                                                                                                                                                                                                                                                                                                                                                                                                                                                                                                                                                                                                                                                                                                                                                                                                                                                                                                                                                                                                                                                                                                                                                                                                                                                                                                                                                                                                                                                                |          |        |         |                           |                                                                                                                                                                                                                                                                                                                                                                                                                                                                                                                                                                                                                                                                                                                                                                                                                                                                                                                                                                                                                                                                                                                                                                                                                                                                                                                                                                                                                                                                                                                                                                                                                                                                                                                                                                                                                                                                                                                                                                                                                                                                                                                                |                               |
|             | 10               | 35.2     |                                                                                                                                                                                                                                                                                                                                                                                                                                                                                                                                                                                                                                                                                                                                                                                                                                                                                                                                                                                                                                                                                                                                                                                                                                                                                                                                                                                                                                                                                                                                                                                                                                                                                                                                                                                                                                                                                                                                                                                                                                                                                                                                | 3                                                                                                                                                                                                                                                                                                                                                                                                                                                                                                                                                                                                                                                                                                                                                                                                                                                                                                                                                                                                                                                                                                                                                                                                                                                                                                                                                                                                                                                                                                                                                                                                                                                                                                                                                                                                                                                                                                                                                                                                                                                                                                                              | 280.     |        |         |                           | 444                                                                                                                                                                                                                                                                                                                                                                                                                                                                                                                                                                                                                                                                                                                                                                                                                                                                                                                                                                                                                                                                                                                                                                                                                                                                                                                                                                                                                                                                                                                                                                                                                                                                                                                                                                                                                                                                                                                                                                                                                                                                                                                            | 11111                         |
|             | 1 47             | 97.1     |                                                                                                                                                                                                                                                                                                                                                                                                                                                                                                                                                                                                                                                                                                                                                                                                                                                                                                                                                                                                                                                                                                                                                                                                                                                                                                                                                                                                                                                                                                                                                                                                                                                                                                                                                                                                                                                                                                                                                                                                                                                                                                                                | 15                                                                                                                                                                                                                                                                                                                                                                                                                                                                                                                                                                                                                                                                                                                                                                                                                                                                                                                                                                                                                                                                                                                                                                                                                                                                                                                                                                                                                                                                                                                                                                                                                                                                                                                                                                                                                                                                                                                                                                                                                                                                                                                             | 190      |        |         |                           |                                                                                                                                                                                                                                                                                                                                                                                                                                                                                                                                                                                                                                                                                                                                                                                                                                                                                                                                                                                                                                                                                                                                                                                                                                                                                                                                                                                                                                                                                                                                                                                                                                                                                                                                                                                                                                                                                                                                                                                                                                                                                                                                |                               |
|             | ++++             | 93.9     |                                                                                                                                                                                                                                                                                                                                                                                                                                                                                                                                                                                                                                                                                                                                                                                                                                                                                                                                                                                                                                                                                                                                                                                                                                                                                                                                                                                                                                                                                                                                                                                                                                                                                                                                                                                                                                                                                                                                                                                                                                                                                                                                |                                                                                                                                                                                                                                                                                                                                                                                                                                                                                                                                                                                                                                                                                                                                                                                                                                                                                                                                                                                                                                                                                                                                                                                                                                                                                                                                                                                                                                                                                                                                                                                                                                                                                                                                                                                                                                                                                                                                                                                                                                                                                                                                |          |        | ++++    |                           |                                                                                                                                                                                                                                                                                                                                                                                                                                                                                                                                                                                                                                                                                                                                                                                                                                                                                                                                                                                                                                                                                                                                                                                                                                                                                                                                                                                                                                                                                                                                                                                                                                                                                                                                                                                                                                                                                                                                                                                                                                                                                                                                |                               |