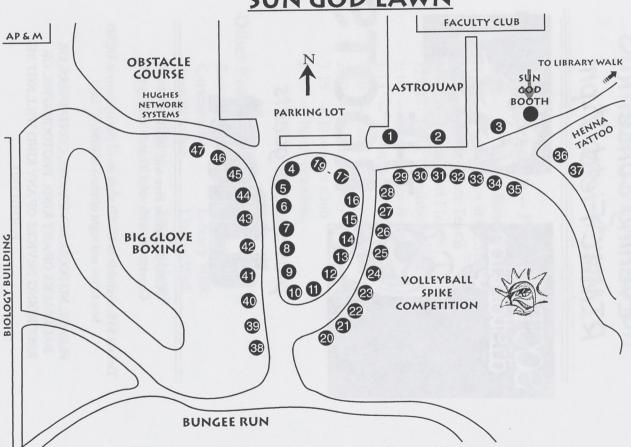

## Daytime Information 11 am - 4 pm

#### **Other Free Attractions**

Balloon Artist roaming

Caricaturist Library Walk

Face Painting Library Walk
Henna Tattoo Sun God Lawn

Magician roaming

## Evening Concert RIMAC Field, 7 pm

PLEASE: NO FOOD, BEVERAGES, CONTAINERS, OR BACKPACKS OF ANY KIND. PHOTOGRAPHIC OR RECORDING DEVICES OF ANY KIND WILL NOT BE PERMITTED.

SUN GOD LAWN

Sun God '98

page 8

| 工 为上 互交 | DANIELI ENIZATEA                                                                                    | 38                                                                                                                                                                                                                                                                                                                                                                                                                                                                                                                                                                                                                                                                                                                                                                                                                                                                                                                                                                                                                                                                                                                                                                                                                                                                                                                                                                                                                                                                                                                                                                                                                                                                                                                                                                                                                                                                                                                                                                                                                                                                                                                             |
|---------|-----------------------------------------------------------------------------------------------------|--------------------------------------------------------------------------------------------------------------------------------------------------------------------------------------------------------------------------------------------------------------------------------------------------------------------------------------------------------------------------------------------------------------------------------------------------------------------------------------------------------------------------------------------------------------------------------------------------------------------------------------------------------------------------------------------------------------------------------------------------------------------------------------------------------------------------------------------------------------------------------------------------------------------------------------------------------------------------------------------------------------------------------------------------------------------------------------------------------------------------------------------------------------------------------------------------------------------------------------------------------------------------------------------------------------------------------------------------------------------------------------------------------------------------------------------------------------------------------------------------------------------------------------------------------------------------------------------------------------------------------------------------------------------------------------------------------------------------------------------------------------------------------------------------------------------------------------------------------------------------------------------------------------------------------------------------------------------------------------------------------------------------------------------------------------------------------------------------------------------------------|
|         |                                                                                                     | 19                                                                                                                                                                                                                                                                                                                                                                                                                                                                                                                                                                                                                                                                                                                                                                                                                                                                                                                                                                                                                                                                                                                                                                                                                                                                                                                                                                                                                                                                                                                                                                                                                                                                                                                                                                                                                                                                                                                                                                                                                                                                                                                             |
|         |                                                                                                     |                                                                                                                                                                                                                                                                                                                                                                                                                                                                                                                                                                                                                                                                                                                                                                                                                                                                                                                                                                                                                                                                                                                                                                                                                                                                                                                                                                                                                                                                                                                                                                                                                                                                                                                                                                                                                                                                                                                                                                                                                                                                                                                                |
| 37      | PHI ALPHA DELTA                                                                                     | 28                                                                                                                                                                                                                                                                                                                                                                                                                                                                                                                                                                                                                                                                                                                                                                                                                                                                                                                                                                                                                                                                                                                                                                                                                                                                                                                                                                                                                                                                                                                                                                                                                                                                                                                                                                                                                                                                                                                                                                                                                                                                                                                             |
| 20      | PI KAPPA PHI                                                                                        | 40-41                                                                                                                                                                                                                                                                                                                                                                                                                                                                                                                                                                                                                                                                                                                                                                                                                                                                                                                                                                                                                                                                                                                                                                                                                                                                                                                                                                                                                                                                                                                                                                                                                                                                                                                                                                                                                                                                                                                                                                                                                                                                                                                          |
| 35      | PRE-DENTAL SOCIETY                                                                                  | 29                                                                                                                                                                                                                                                                                                                                                                                                                                                                                                                                                                                                                                                                                                                                                                                                                                                                                                                                                                                                                                                                                                                                                                                                                                                                                                                                                                                                                                                                                                                                                                                                                                                                                                                                                                                                                                                                                                                                                                                                                                                                                                                             |
|         | PRE-OPTOMETRY STUDENT ORG                                                                           | 46                                                                                                                                                                                                                                                                                                                                                                                                                                                                                                                                                                                                                                                                                                                                                                                                                                                                                                                                                                                                                                                                                                                                                                                                                                                                                                                                                                                                                                                                                                                                                                                                                                                                                                                                                                                                                                                                                                                                                                                                                                                                                                                             |
|         |                                                                                                     | 17                                                                                                                                                                                                                                                                                                                                                                                                                                                                                                                                                                                                                                                                                                                                                                                                                                                                                                                                                                                                                                                                                                                                                                                                                                                                                                                                                                                                                                                                                                                                                                                                                                                                                                                                                                                                                                                                                                                                                                                                                                                                                                                             |
|         |                                                                                                     | 45                                                                                                                                                                                                                                                                                                                                                                                                                                                                                                                                                                                                                                                                                                                                                                                                                                                                                                                                                                                                                                                                                                                                                                                                                                                                                                                                                                                                                                                                                                                                                                                                                                                                                                                                                                                                                                                                                                                                                                                                                                                                                                                             |
| 71      |                                                                                                     | 13                                                                                                                                                                                                                                                                                                                                                                                                                                                                                                                                                                                                                                                                                                                                                                                                                                                                                                                                                                                                                                                                                                                                                                                                                                                                                                                                                                                                                                                                                                                                                                                                                                                                                                                                                                                                                                                                                                                                                                                                                                                                                                                             |
| /       |                                                                                                     | 36                                                                                                                                                                                                                                                                                                                                                                                                                                                                                                                                                                                                                                                                                                                                                                                                                                                                                                                                                                                                                                                                                                                                                                                                                                                                                                                                                                                                                                                                                                                                                                                                                                                                                                                                                                                                                                                                                                                                                                                                                                                                                                                             |
|         |                                                                                                     |                                                                                                                                                                                                                                                                                                                                                                                                                                                                                                                                                                                                                                                                                                                                                                                                                                                                                                                                                                                                                                                                                                                                                                                                                                                                                                                                                                                                                                                                                                                                                                                                                                                                                                                                                                                                                                                                                                                                                                                                                                                                                                                                |
|         |                                                                                                     | 6                                                                                                                                                                                                                                                                                                                                                                                                                                                                                                                                                                                                                                                                                                                                                                                                                                                                                                                                                                                                                                                                                                                                                                                                                                                                                                                                                                                                                                                                                                                                                                                                                                                                                                                                                                                                                                                                                                                                                                                                                                                                                                                              |
| 32      |                                                                                                     | 30                                                                                                                                                                                                                                                                                                                                                                                                                                                                                                                                                                                                                                                                                                                                                                                                                                                                                                                                                                                                                                                                                                                                                                                                                                                                                                                                                                                                                                                                                                                                                                                                                                                                                                                                                                                                                                                                                                                                                                                                                                                                                                                             |
| 9       | THE SATIRICON                                                                                       | 23                                                                                                                                                                                                                                                                                                                                                                                                                                                                                                                                                                                                                                                                                                                                                                                                                                                                                                                                                                                                                                                                                                                                                                                                                                                                                                                                                                                                                                                                                                                                                                                                                                                                                                                                                                                                                                                                                                                                                                                                                                                                                                                             |
| 31      | TRITON CHEER & STUNT                                                                                | 4                                                                                                                                                                                                                                                                                                                                                                                                                                                                                                                                                                                                                                                                                                                                                                                                                                                                                                                                                                                                                                                                                                                                                                                                                                                                                                                                                                                                                                                                                                                                                                                                                                                                                                                                                                                                                                                                                                                                                                                                                                                                                                                              |
| 26      | TRITON DANCE TEAM                                                                                   | 16                                                                                                                                                                                                                                                                                                                                                                                                                                                                                                                                                                                                                                                                                                                                                                                                                                                                                                                                                                                                                                                                                                                                                                                                                                                                                                                                                                                                                                                                                                                                                                                                                                                                                                                                                                                                                                                                                                                                                                                                                                                                                                                             |
|         | UCSD CYCLING TEAM                                                                                   | 11                                                                                                                                                                                                                                                                                                                                                                                                                                                                                                                                                                                                                                                                                                                                                                                                                                                                                                                                                                                                                                                                                                                                                                                                                                                                                                                                                                                                                                                                                                                                                                                                                                                                                                                                                                                                                                                                                                                                                                                                                                                                                                                             |
|         | UCSD SAILING TEAM                                                                                   | 24                                                                                                                                                                                                                                                                                                                                                                                                                                                                                                                                                                                                                                                                                                                                                                                                                                                                                                                                                                                                                                                                                                                                                                                                                                                                                                                                                                                                                                                                                                                                                                                                                                                                                                                                                                                                                                                                                                                                                                                                                                                                                                                             |
|         |                                                                                                     | 43                                                                                                                                                                                                                                                                                                                                                                                                                                                                                                                                                                                                                                                                                                                                                                                                                                                                                                                                                                                                                                                                                                                                                                                                                                                                                                                                                                                                                                                                                                                                                                                                                                                                                                                                                                                                                                                                                                                                                                                                                                                                                                                             |
|         |                                                                                                     | 39                                                                                                                                                                                                                                                                                                                                                                                                                                                                                                                                                                                                                                                                                                                                                                                                                                                                                                                                                                                                                                                                                                                                                                                                                                                                                                                                                                                                                                                                                                                                                                                                                                                                                                                                                                                                                                                                                                                                                                                                                                                                                                                             |
| 1       |                                                                                                     | 2                                                                                                                                                                                                                                                                                                                                                                                                                                                                                                                                                                                                                                                                                                                                                                                                                                                                                                                                                                                                                                                                                                                                                                                                                                                                                                                                                                                                                                                                                                                                                                                                                                                                                                                                                                                                                                                                                                                                                                                                                                                                                                                              |
| 14      |                                                                                                     | 8                                                                                                                                                                                                                                                                                                                                                                                                                                                                                                                                                                                                                                                                                                                                                                                                                                                                                                                                                                                                                                                                                                                                                                                                                                                                                                                                                                                                                                                                                                                                                                                                                                                                                                                                                                                                                                                                                                                                                                                                                                                                                                                              |
|         |                                                                                                     | 27                                                                                                                                                                                                                                                                                                                                                                                                                                                                                                                                                                                                                                                                                                                                                                                                                                                                                                                                                                                                                                                                                                                                                                                                                                                                                                                                                                                                                                                                                                                                                                                                                                                                                                                                                                                                                                                                                                                                                                                                                                                                                                                             |
|         |                                                                                                     |                                                                                                                                                                                                                                                                                                                                                                                                                                                                                                                                                                                                                                                                                                                                                                                                                                                                                                                                                                                                                                                                                                                                                                                                                                                                                                                                                                                                                                                                                                                                                                                                                                                                                                                                                                                                                                                                                                                                                                                                                                                                                                                                |
| 10      | WILDERNESS CLUB                                                                                     | 12                                                                                                                                                                                                                                                                                                                                                                                                                                                                                                                                                                                                                                                                                                                                                                                                                                                                                                                                                                                                                                                                                                                                                                                                                                                                                                                                                                                                                                                                                                                                                                                                                                                                                                                                                                                                                                                                                                                                                                                                                                                                                                                             |
|         | 35<br>18<br>15<br>21<br>7<br>33<br>42<br>32<br>9<br>31<br>26<br>22<br>25<br>3<br>14<br>1<br>44<br>5 | PERSIAN CLUB PHI ALPHA DELTA PHI ALPHA DELTA PI KAPPA PHI PRE-DENTAL SOCIETY RE-OPTOMETRY STUDENT ORG SANGAM SIGMA KAPPA SIGMA KAPPA SOCIETY FOR CREATIVE ANACHRONISM STUDENT HEALTH ADVOCATES THAI CULTURE CLUB THE SATIRICON TRITON CHEER & STUNT CHEER & ST |

CIRCLE K FOUNTAIN RUBBER DUCK RACE

SUN GOD INFO BOOTH

50 BO

#### DAYTIME ENTERTAIN

PRICE CENTER PL

| AIAA                                   | 32      |    |
|----------------------------------------|---------|----|
| ALPHA KAPPA PSI                        | 26      |    |
| APLHA SIGMA OMEGA                      | 16      |    |
| AMSA                                   | 35      |    |
| AMNESTY INTERNATIONAL                  | 39      |    |
| APSA                                   | 5       |    |
| ARMENIAN STUDENT ASSOCIATION           | 4       |    |
| BAHAICLUB                              | 6       |    |
| BALLROOM DANCE TEAM                    | 41      |    |
| CALPIRG                                | 43      |    |
| CAMPUS WATCH                           | 38      |    |
| CHICANOS/LATINOS FOR CREATIVE MEDICINE | 40      | 0  |
| CHILD ABUSE AWARENESS                  | 13      |    |
| CIRCLE K F                             | OUNTAIN | J) |
| COLLEGE DEMOCRATS                      | 24      |    |
| COMPAS                                 | 7       |    |
| GOLDEN KEY NATIONAL SOCIETY            | 34      |    |
| HARVEST CHRISTIAN FELLOWSHIP           | 17      |    |
| HINDU STUDENTS COUNCIL                 | 23      |    |
| HONG KONG STUDENT ASSOCIATION          | 10-11   |    |
| INDONESIAN STUDENT ASSOCIATION         | 9       |    |
|                                        |         |    |

#### RTAINMENT STAGE NTER PLAZA

| KAPPA ZETA PHI                             | 8  |
|--------------------------------------------|----|
| THE KOALA                                  | 15 |
| KOREAN AMERICAN CAMPUS MISSION             | 31 |
| LAMBDA PHI EPSILON                         | 2  |
| MECHA                                      | 27 |
| MU ALPHA THETA                             | 18 |
| MUIR RESIDENCE COUNCIL                     | 28 |
| MUIR QUARTERLY                             | 20 |
| MUSLIM STUDENT ASSOCIATION                 | 30 |
| NATIONAL SOCIETY OF BLACK ENGINEERS        | 42 |
| NIKKEI STUDENT UNION                       | 33 |
| NU ALPHA KAPPA                             | 14 |
| PASS                                       | 1  |
| PHI GAMMA DELTA                            | 3  |
| PI KAPPA ALPHA                             | 36 |
| PILIPINO ASSOCIATION FOR HEALTH CAREERS    | 12 |
| RISC                                       | 21 |
| SCUBA CLUB                                 | 25 |
| SOCIETY OF HISPANIC PROFESSIONAL ENGINEERS | 19 |
| TMC DEAN S OFFICE                          | 22 |
| UNION OF JEWISH STUDENTS                   | 37 |
| VIETNAMESE STUDENT ASSOCIATION             | 29 |