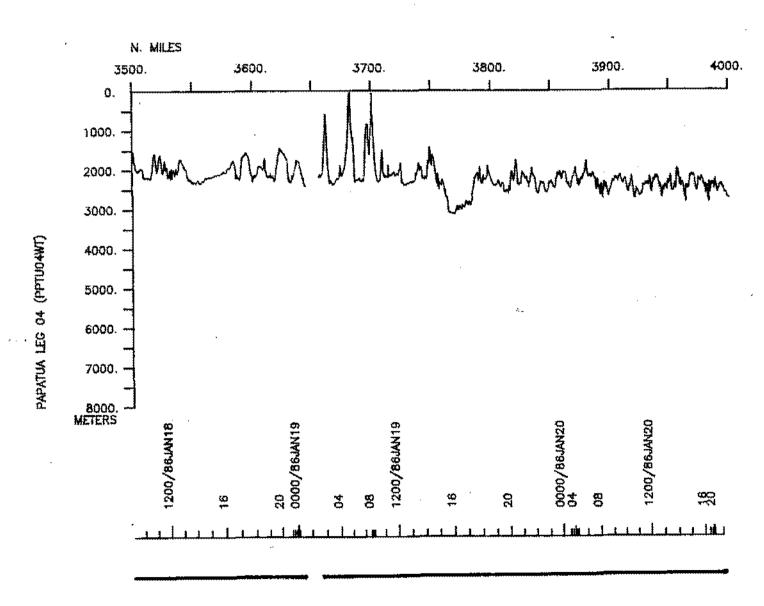

#### Contents:

Track Charts - annotated with dates (day/month) and hour ticks. The scale is .312 in/degree longitude.

Profiles - depth and magnetic anomaly vs. distance. Dates (day/month) and positions of major course changes (greater than 30 degrees) are annotated. Sections of track having subbottom profiles (airgun or watergun) records have a wide black line along the bottom of the profile. Sections having Sea Beam are indicated by a narrow black line.

3. Plots of magnetic anaomaly profiles along track - map scale = 1.2in/degree, anomaly scale between 15N and 15S latitude = 500 gamma/inch, anomaly scale north of 15N and south of 15S = 1000 gamma/inch, from values retrieved at approximately 1 mile spacing and regional field removed using the 1980 IGRF.