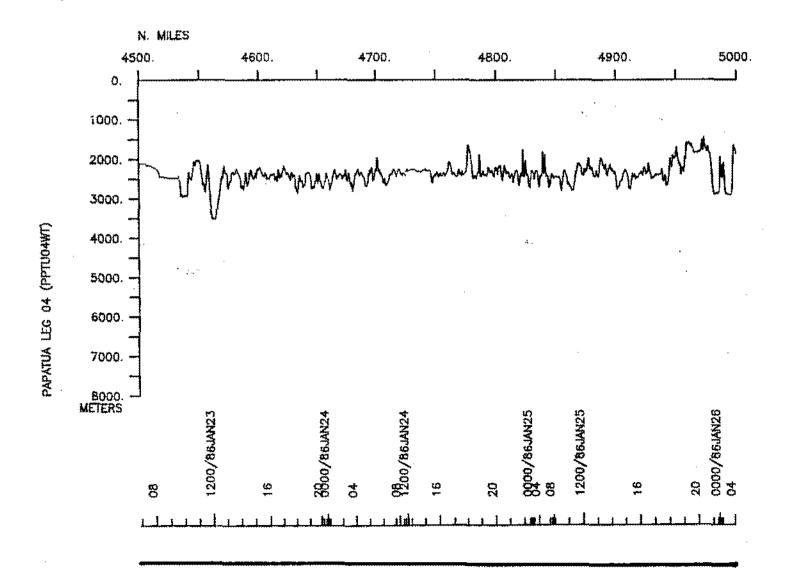

#### Contents:

Track Charts - annotated with dates (day/month) and hour ticks. The scale is .312 in/degree longitude.

Profiles - depth and magnetic anomaly vs. distance. Dates (day/month) and positions of major course changes (greater than 30 degrees) are annotated. Sections of track having subbottom profiles (airgun or watergun) records have a wide black line along the bottom of the profile. Sections having Sea Beam are indicated by a narrow black line.

3. Plots of magnetic anaomaly profiles along track - map scale = 1.2in/degree, anomaly scale between 15N and 15S latitude = 500 gamma/inch, anomaly scale north of 15N and south of 15S = 1000 gamma/inch, from values retrieved at approximately 1 mile spacing and regional field removed using the 1980 IGRF.

PAPATUA LEG 04 Track at 1.00in/degree (plot 1 of 2)

PAPATUA LEG 04 Track at 1.00in/deg (plot 2 of 2)

(Issued June 1986)