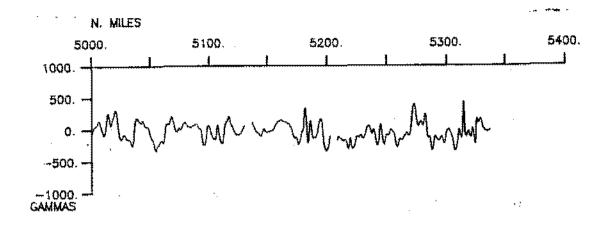

#### Contents:

Track Charts - annotated with dates (day/month) and hour ticks. The scale is .312 in/degree longitude.

Profiles - depth and magnetic anomaly vs. distance. Dates (day/month) and positions of major course changes (greater than 30 degrees) are annotated. Sections of track having subbottom profiles (airgun or watergun) records have a wide black line along the bottom of the profile. Sections having Sea Beam are indicated by a narrow black line.

3. Plots of magnetic anaomaly profiles along track - map scale = 1.2in/degree, anomaly scale between 15N and 15S latitude = 500 gamma/inch, anomaly scale north of 15N and south of 15S = 1000 gamma/inch, from values retrieved at approximately 1 mile spacing and regional field removed using the 1980 IGRF.