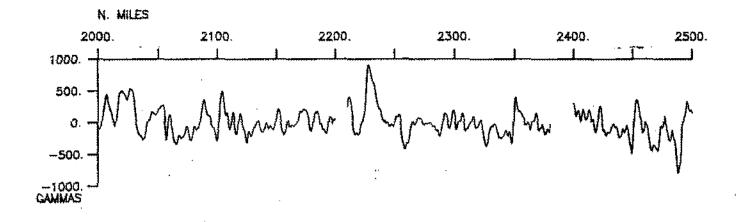

#### Contents:

Track Charts - annotated with dates (day/month) and hour ticks. The scale is .312 in/degree longitude.

Profiles - depth and magnetic anomaly vs. distance. Dates (day/month) and positions of major course changes (greater than 30 degrees) are annotated. Sections of track having subbottom profiles (airgun or watergun) records have a wide black line along the bottom of the profile. Sections having Sea Beam are indicated by a narrow black line.

3. Plots of magnetic anaomaly profiles along track - map scale = 1.2in/degree, anomaly scale between 15N and 15S latitude = 500 gamma/inch, anomaly scale north of 15N and south of 15S = 1000 gamma/inch, from values retrieved at approximately 1 mile spacing and regional field removed using the 1980 IGRF.

S. M. Smith - June 1985

PAPATUA LEG 04 Track at .624in/degree