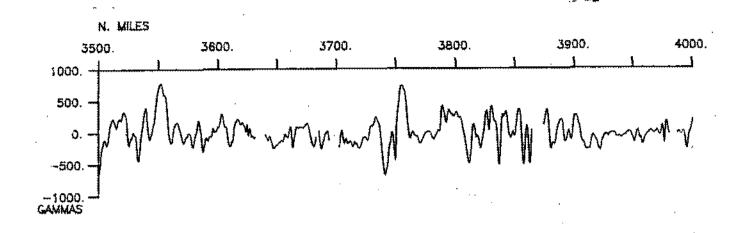

#### Contents:

Track Charts - annotated with dates (day/month) and hour ticks. The scale is .312 in/degree longitude.

Profiles - depth and magnetic anomaly vs. distance. Dates (day/month) and positions of major course changes (greater than 30 degrees) are annotated. Sections of track having subbottom profiles (airgun or watergun) records have a wide black line along the bottom of the profile. Sections having Sea Beam are indicated by a narrow black line.

3. Plots of magnetic anaomaly profiles along track - map scale = 1.2in/degree, anomaly scale between 15N and 15S latitude = 500 gamma/inch, anomaly scale north of 15N and south of 15S = 1000 gamma/inch, from values retrieved at approximately 1 mile spacing and regional field removed using the 1980 IGRF.