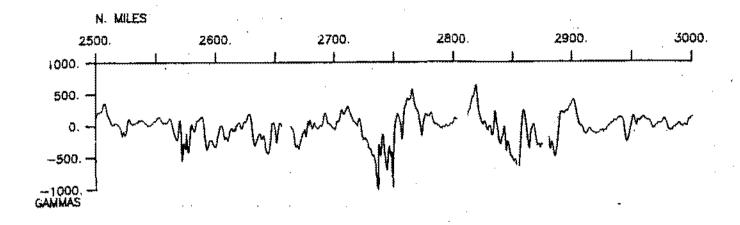

#### Contents:

Track Charts - annotated with dates (day/month) and hour ticks. The scale is .312 in/degree longitude.

Profiles - depth and magnetic anomaly vs. distance. Dates (day/month) and positions of major course changes (greater than 30 degrees) are annotated. Sections of track having subbottom profiles (airgun or watergun) records have a wide black line along the bottom of the profile. Sections having Sea Beam are indicated by a narrow black line.

3. Plots of magnetic anaomaly profiles along track - map scale = 1.2in/degree, anomaly scale between 15N and 15S latitude = 500 gamma/inch, anomaly scale north of 15N and south of 15S = 1000 gamma/inch, from values retrieved at approximately 1 mile spacing and regional field removed using the 1980 IGRF.