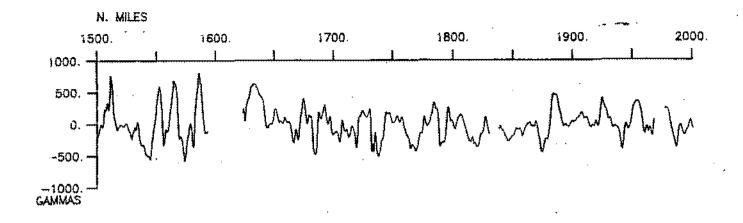

#### Contents:

Track Charts - annotated with dates (day/month) and hour ticks. The scale is .312 in/degree longitude.

Profiles - depth and magnetic anomaly vs. distance. Dates (day/month) and positions of major course changes (greater than 30 degrees) are annotated. Sections of track having subbottom profiles (airgun or watergun) records have a wide black line along the bottom of the profile. Sections having Sea Beam are indicated by a narrow black line.

3. Plots of magnetic anaomaly profiles along track - map scale = 1.2in/degree, anomaly scale between 15N and 15S latitude = 500 gamma/inch, anomaly scale north of 15N and south of 15S = 1000 gamma/inch, from values retrieved at approximately 1 mile spacing and regional field removed using the 1980 IGRF.

S. M. Smith - June 1985

PAPATUA LEG 04 Track at .624in/degree