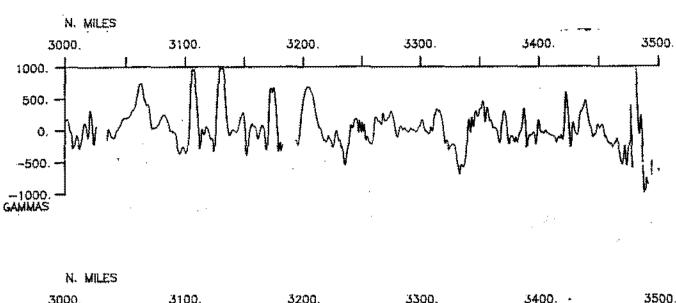

#### Contents:

Track Charts - annotated with dates (day/month) and hour ticks. The scale is .312 in/degree longitude.

Profiles - depth and magnetic anomaly vs. distance. Dates (day/month) and positions of major course changes (greater than 30 degrees) are annotated. Sections of track having subbottom profiles (airgun or watergun) records have a wide black line along the bottom of the profile. Sections having Sea Beam are indicated by a narrow black line.

3. Plots of magnetic anaomaly profiles along track - map scale = 1.2in/degree, anomaly scale between 15N and 15S latitude = 500 gamma/inch, anomaly scale north of 15N and south of 15S = 1000 gamma/inch, from values retrieved at approximately 1 mile spacing and regional field removed using the 1980 IGRF.