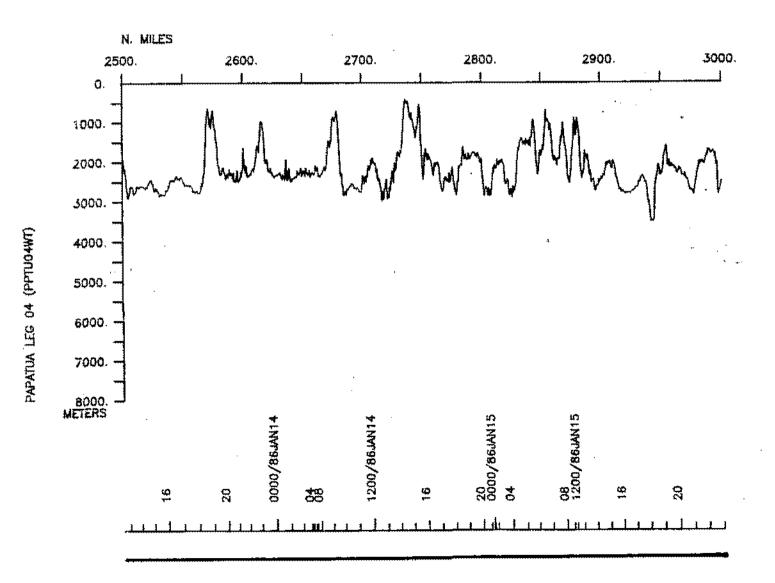

#### Contents:

Track Charts - annotated with dates (day/month) and hour ticks. The scale is .312 in/degree longitude.

Profiles - depth and magnetic anomaly vs. distance. Dates (day/month) and positions of major course changes (greater than 30 degrees) are annotated. Sections of track having subbottom profiles (airgun or watergun) records have a wide black line along the bottom of the profile. Sections having Sea Beam are indicated by a narrow black line.

3. Plots of magnetic anaomaly profiles along track - map scale = 1.2in/degree, anomaly scale between 15N and 15S latitude = 500 gamma/inch, anomaly scale north of 15N and south of 15S = 1000 gamma/inch, from values retrieved at approximately 1 mile spacing and regional field removed using the 1980 IGRF.