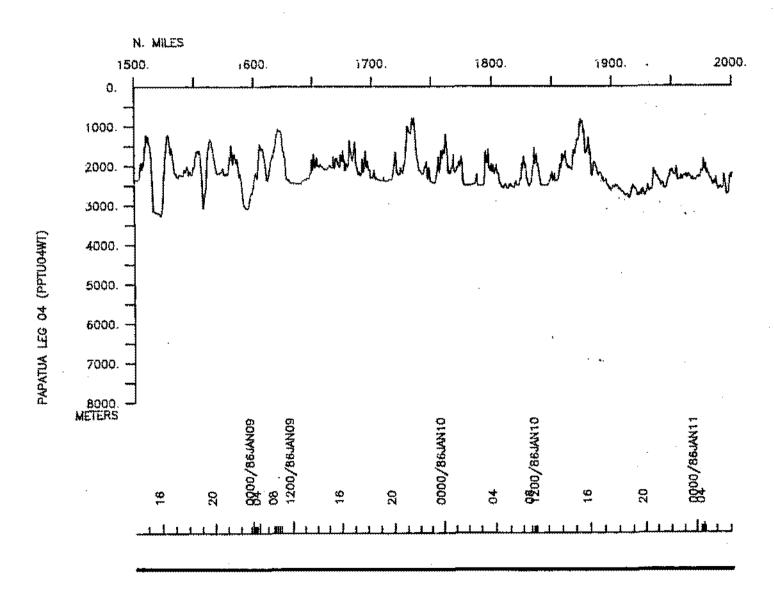

#### Contents:

Track Charts - annotated with dates (day/month) and hour ticks. The scale is .312 in/degree longitude.

Profiles - depth and magnetic anomaly vs. distance. Dates (day/month) and positions of major course changes (greater than 30 degrees) are annotated. Sections of track having subbottom profiles (airgun or watergun) records have a wide black line along the bottom of the profile. Sections having Sea Beam are indicated by a narrow black line.

3. Plots of magnetic anaomaly profiles along track - map scale = 1.2in/degree, anomaly scale between 15N and 15S latitude = 500 gamma/inch, anomaly scale north of 15N and south of 15S = 1000 gamma/inch, from values retrieved at approximately 1 mile spacing and regional field removed using the 1980 IGRF.

S. M. Smith - June 1985

PAPATUA LEG 04 Track at .624in/degree