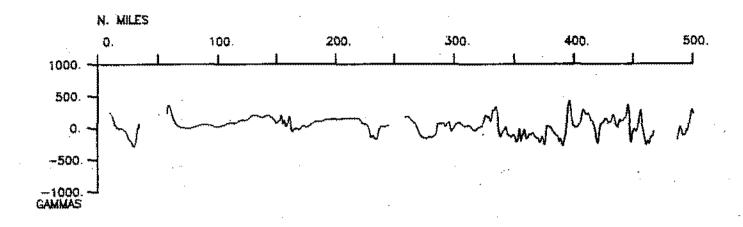

3. Plots of magnetic anaomaly profiles along track - map scale = 1.2in/degree, anomaly scale between 15N and 15S latitude = 500 gamma/inch, anomaly scale north of 15N and south of 15S = 1000 gamma/inch, from values retrieved at approximately 1 mile spacing and regional field removed using the 1980 IGRF.