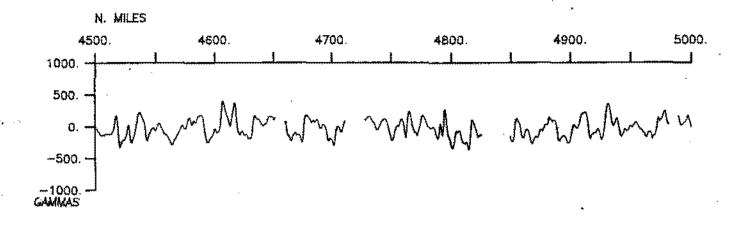

#### Contents:

Track Charts - annotated with dates (day/month) and hour ticks. The scale is .312 in/degree longitude.

Profiles - depth and magnetic anomaly vs. distance. Dates (day/month) and positions of major course changes (greater than 30 degrees) are annotated. Sections of track having subbottom profiles (airgun or watergun) records have a wide black line along the bottom of the profile. Sections having Sea Beam are indicated by a narrow black line.

3. Plots of magnetic anaomaly profiles along track - map scale = 1.2in/degree, anomaly scale between 15N and 15S latitude = 500 gamma/inch, anomaly scale north of 15N and south of 15S = 1000 gamma/inch, from values retrieved at approximately 1 mile spacing and regional field removed using the 1980 IGRF.