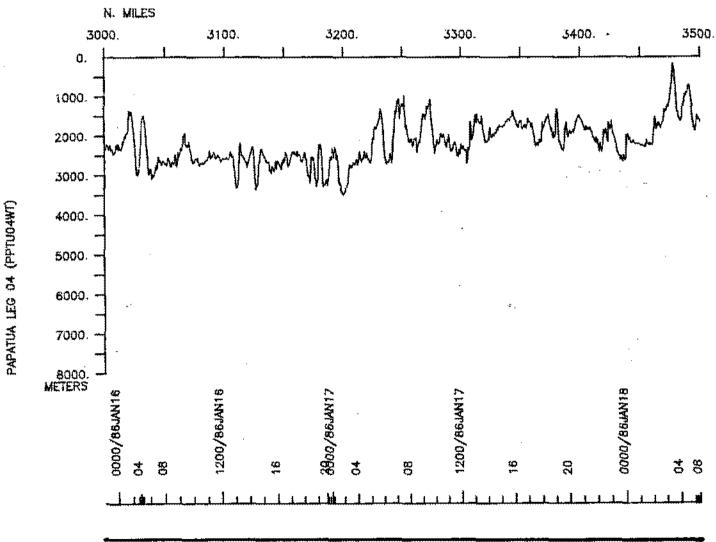

#### Contents:

Track Charts - annotated with dates (day/month) and hour ticks. The scale is .312 in/degree longitude.

Profiles - depth and magnetic anomaly vs. distance. Dates (day/month) and positions of major course changes (greater than 30 degrees) are annotated. Sections of track having subbottom profiles (airgun or watergun) records have a wide black line along the bottom of the profile. Sections having Sea Beam are indicated by a narrow black line.

3. Plots of magnetic anaomaly profiles along track - map scale = 1.2in/degree, anomaly scale between 15N and 15S latitude = 500 gamma/inch, anomaly scale north of 15N and south of 15S = 1000 gamma/inch, from values retrieved at approximately 1 mile spacing and regional field removed using the 1980 IGRF.