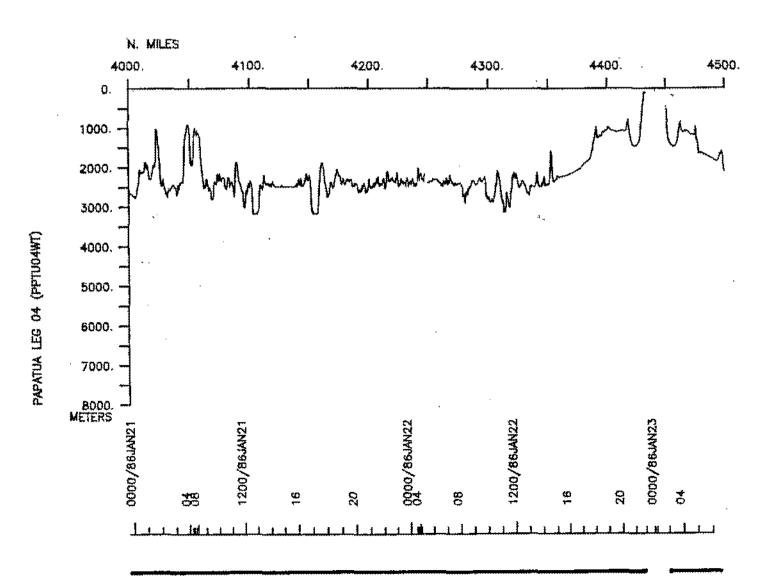

#### Contents:

Track Charts - annotated with dates (day/month) and hour ticks. The scale is .312 in/degree longitude.

Profiles - depth and magnetic anomaly vs. distance. Dates (day/month) and positions of major course changes (greater than 30 degrees) are annotated. Sections of track having subbottom profiles (airgun or watergun) records have a wide black line along the bottom of the profile. Sections having Sea Beam are indicated by a narrow black line.

3. Plots of magnetic anaomaly profiles along track - map scale = 1.2in/degree, anomaly scale between 15N and 15S latitude = 500 gamma/inch, anomaly scale north of 15N and south of 15S = 1000 gamma/inch, from values retrieved at approximately 1 mile spacing and regional field removed using the 1980 IGRF.

S. M. Smith - June 1985

PAPATUA LEG 04 Track at .624in/degree