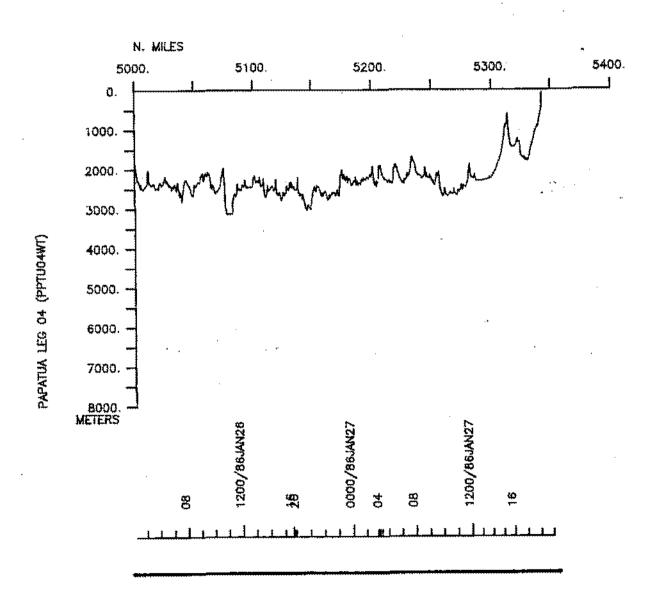

#### Contents:

Track Charts - annotated with dates (day/month) and hour ticks. The scale is .312 in/degree longitude.

Profiles - depth and magnetic anomaly vs. distance. Dates (day/month) and positions of major course changes (greater than 30 degrees) are annotated. Sections of track having subbottom profiles (airgun or watergun) records have a wide black line along the bottom of the profile. Sections having Sea Beam are indicated by a narrow black line.