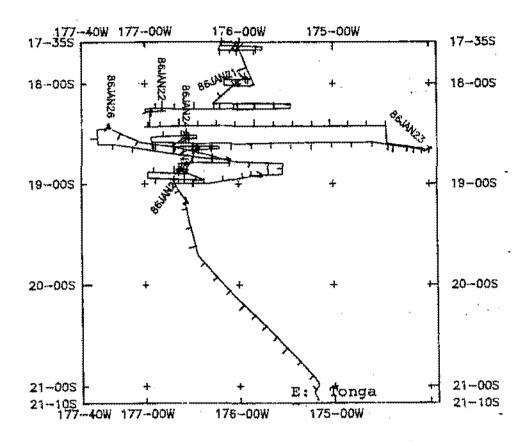

PAPATUA LEG 04 Track at 1.00in/degree (plot 1 of 2)

PAPATUA LEG 04 Track at 1.00in/deg (plot 2 of 2)

(Issued June 1986)