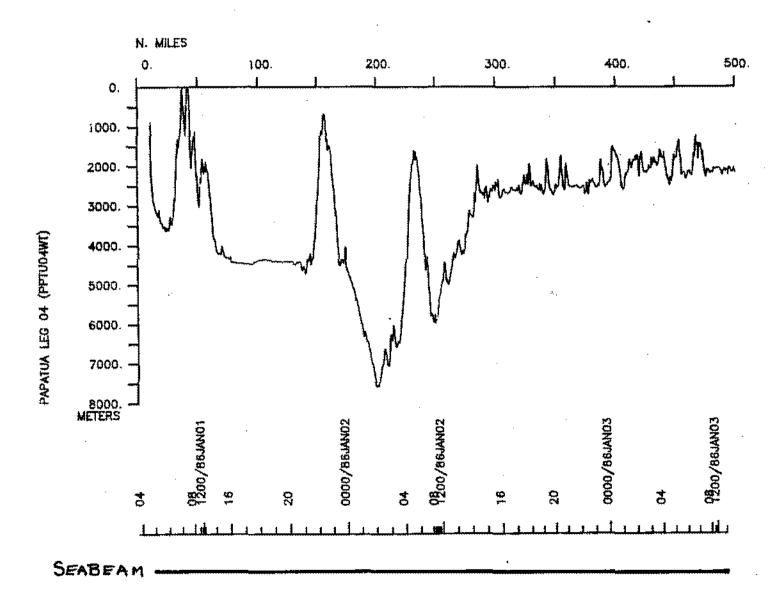

#### Contents:

Track Charts - annotated with dates (day/month) and hour ticks. The scale is .312 in/degree longitude.

Profiles - depth and magnetic anomaly vs. distance. Dates (day/month) and positions of major course changes (greater than 30 degrees) are annotated. Sections of track having subbottom profiles (airgun or watergun) records have a wide black line along the bottom of the profile. Sections having Sea Beam are indicated by a narrow black line.

3. Plots of magnetic anaomaly profiles along track - map scale = 1.2in/degree, anomaly scale between 15N and 15S latitude = 500 gamma/inch, anomaly scale north of 15N and south of 15S = 1000 gamma/inch, from values retrieved at approximately 1 mile spacing and regional field removed using the 1980 IGRF.

S. M. Smith - June 1985

PAPATUA LEG 04 Track at .624in/degree