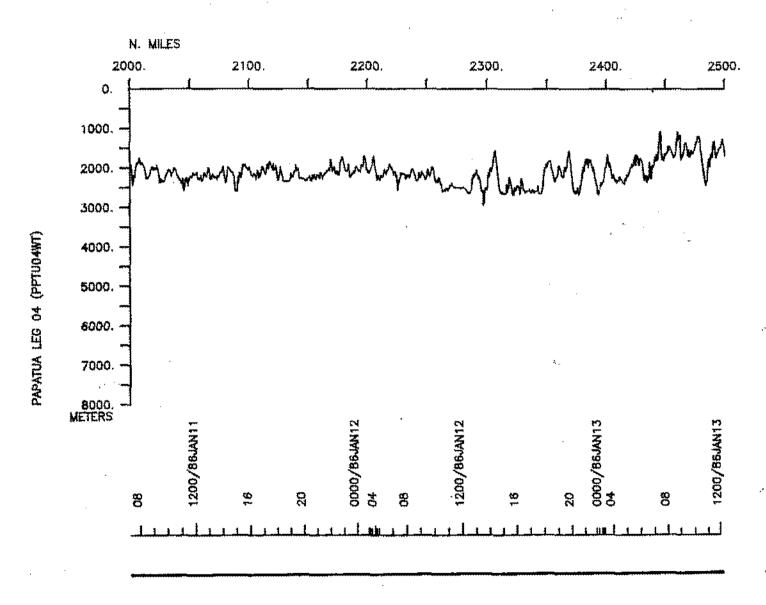

#### Contents:

Track Charts - annotated with dates (day/month) and hour ticks. The scale is .312 in/degree longitude.

Profiles - depth and magnetic anomaly vs. distance. Dates (day/month) and positions of major course changes (greater than 30 degrees) are annotated. Sections of track having subbottom profiles (airgun or watergun) records have a wide black line along the bottom of the profile. Sections having Sea Beam are indicated by a narrow black line.

3. Plots of magnetic anaomaly profiles along track - map scale = 1.2in/degree, anomaly scale between 15N and 15S latitude = 500 gamma/inch, anomaly scale north of 15N and south of 15S = 1000 gamma/inch, from values retrieved at approximately 1 mile spacing and regional field removed using the 1980 IGRF.

S. M. Smith - June 1985

PAPATUA LEG 04 Track at .624in/degree