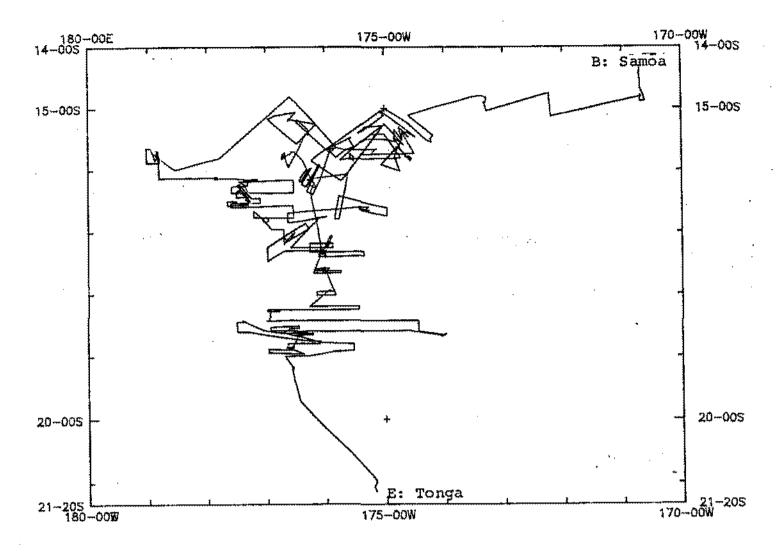

ntour copy of contour swath books generated in real time on board ship available for inspection at the Data Center.
- 2) Microfilm (35mm flowfilm) containing swath books plus, for some cruises, the UGR monitor record and navigation listings.
- 3) Sea Beam merged tapes Sea Beam data merged with navigation. (Navigation is edited to the extent that poor fixes are removed after inspection of drift vectors between fix pairs. No editing is done on the basis of adjusting to overlapping Sea Beam swaths.)
- 4) Custom generated plots of Sea Beam swaths on Mercator projection in four colors at variable plot scales and contour intervals. There are provisions to adjust positions of individual track lines and to edit out beams (bad data or overlapping data on inside of turns).

S. M. Smith - June 1985



PAPATUA LEG 04 Track at .624in/degree

## PAPATUA EXPEDITION LEG 4

CHIEF SCIENTIST: J. Hawkins

PORTS: Pago Pago, Samoa - Nuku'alofa, Tongatapu, Tonga DATES: 1 - 27 January 1986

SHIP: R/V T. Washington

## TOTAL MILEAGE OF UNDERWAY DATA COLLECTED

- 1) Cruise 5356 miles
- 2) Bathymetry 5311 miles 3) Magnetics 4971 miles
- 4) Seismic Reflection none collected
- 5) Gravity none collected
- 6) SeaBeam 5311 miles



PAPATUA LEG 04 Track at 1.00in/degree (plot 1 of 2)



PAPATUA LEG 04 Track at 1.00in/deg (plot 2 of 2)













































(Issued June 1986)

#### PAPATUA EXPEDITION

Leg 4

Pago Pago, Samoa (1 January 1986) to Nuku'alofa, Tonga (27 January 1986)

R/V T. Washington

Chief Scientist - J. Hawkins

Post-Cruise Processing and Report Preparation by S.I.O.