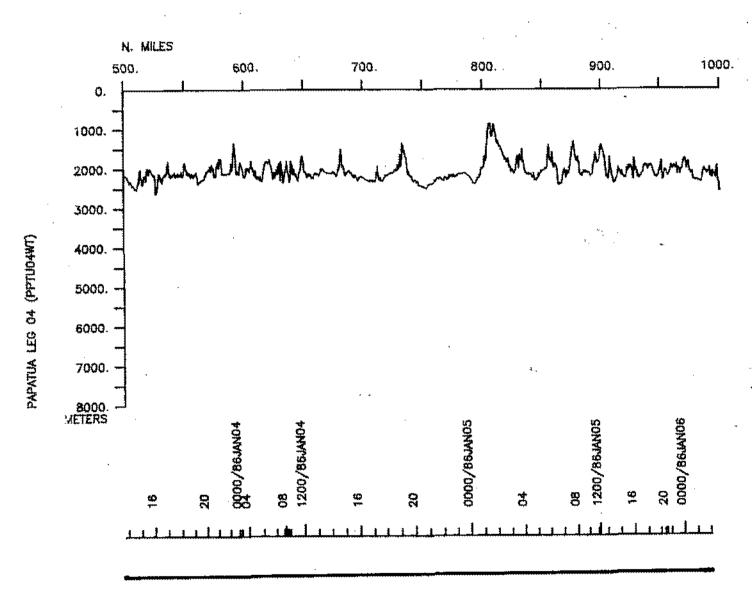

#### Contents:

Track Charts - annotated with dates (day/month) and hour ticks. The scale is .312 in/degree longitude.

Profiles - depth and magnetic anomaly vs. distance. Dates (day/month) and positions of major course changes (greater than 30 degrees) are annotated. Sections of track having subbottom profiles (airgun or watergun) records have a wide black line along the bottom of the profile. Sections having Sea Beam are indicated by a narrow black line.

3. Plots of magnetic anaomaly profiles along track - map scale = 1.2in/degree, anomaly scale between 15N and 15S latitude = 500 gamma/inch, anomaly scale north of 15N and south of 15S = 1000 gamma/inch, from values retrieved at approximately 1 mile spacing and regional field removed using the 1980 IGRF.

S. M. Smith - June 1985

PAPATUA LEG 04 Track at .624in/degree