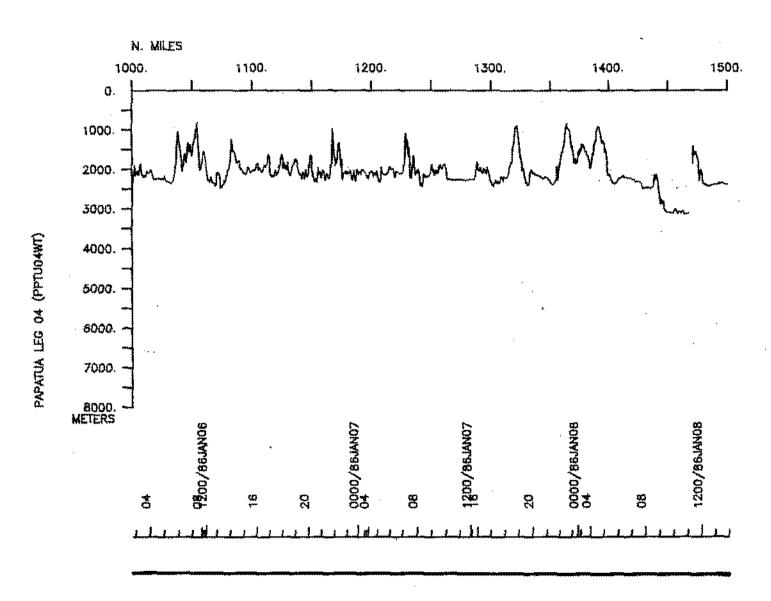

#### Contents:

Track Charts - annotated with dates (day/month) and hour ticks. The scale is .312 in/degree longitude.

Profiles - depth and magnetic anomaly vs. distance. Dates (day/month) and positions of major course changes (greater than 30 degrees) are annotated. Sections of track having subbottom profiles (airgun or watergun) records have a wide black line along the bottom of the profile. Sections having Sea Beam are indicated by a narrow black line.

3. Plots of magnetic anaomaly profiles along track - map scale = 1.2in/degree, anomaly scale between 15N and 15S latitude = 500 gamma/inch, anomaly scale north of 15N and south of 15S = 1000 gamma/inch, from values retrieved at approximately 1 mile spacing and regional field removed using the 1980 IGRF.

S. M. Smith - June 1985

PAPATUA LEG 04 Track at .624in/degree