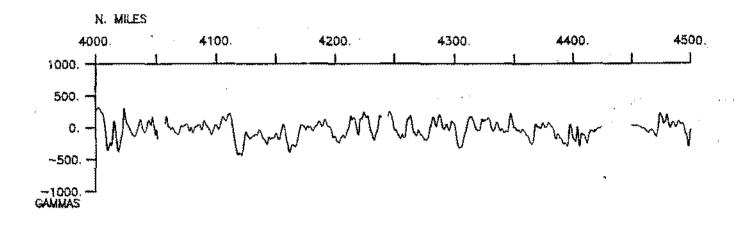

#### Contents:

Track Charts - annotated with dates (day/month) and hour ticks. The scale is .312 in/degree longitude.

Profiles - depth and magnetic anomaly vs. distance. Dates (day/month) and positions of major course changes (greater than 30 degrees) are annotated. Sections of track having subbottom profiles (airgun or watergun) records have a wide black line along the bottom of the profile. Sections having Sea Beam are indicated by a narrow black line.

3. Plots of magnetic anaomaly profiles along track - map scale = 1.2in/degree, anomaly scale between 15N and 15S latitude = 500 gamma/inch, anomaly scale north of 15N and south of 15S = 1000 gamma/inch, from values retrieved at approximately 1 mile spacing and regional field removed using the 1980 IGRF.