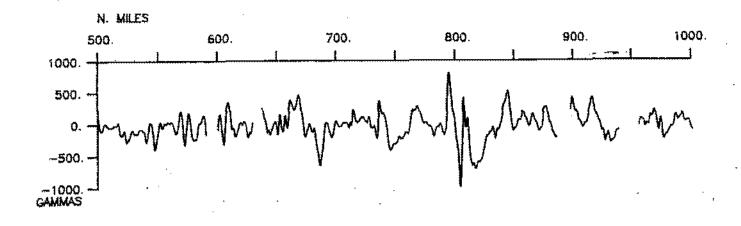

#### Contents:

Track Charts - annotated with dates (day/month) and hour ticks. The scale is .312 in/degree longitude.

Profiles - depth and magnetic anomaly vs. distance. Dates (day/month) and positions of major course changes (greater than 30 degrees) are annotated. Sections of track having subbottom profiles (airgun or watergun) records have a wide black line along the bottom of the profile. Sections having Sea Beam are indicated by a narrow black line.

3. Plots of magnetic anaomaly profiles along track - map scale = 1.2in/degree, anomaly scale between 15N and 15S latitude = 500 gamma/inch, anomaly scale north of 15N and south of 15S = 1000 gamma/inch, from values retrieved at approximately 1 mile spacing and regional field removed using the 1980 IGRF.