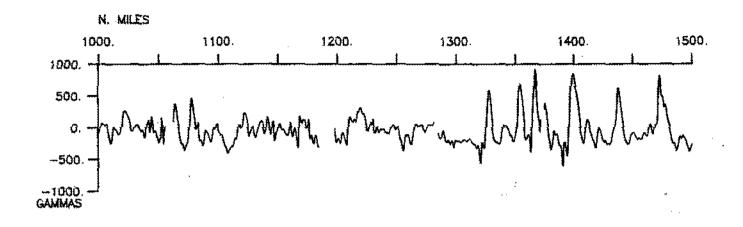

#### Contents:

Track Charts - annotated with dates (day/month) and hour ticks. The scale is .312 in/degree longitude.

Profiles - depth and magnetic anomaly vs. distance. Dates (day/month) and positions of major course changes (greater than 30 degrees) are annotated. Sections of track having subbottom profiles (airgun or watergun) records have a wide black line along the bottom of the profile. Sections having Sea Beam are indicated by a narrow black line.

3. Plots of magnetic anaomaly profiles along track - map scale = 1.2in/degree, anomaly scale between 15N and 15S latitude = 500 gamma/inch, anomaly scale north of 15N and south of 15S = 1000 gamma/inch, from values retrieved at approximately 1 mile spacing and regional field removed using the 1980 IGRF.