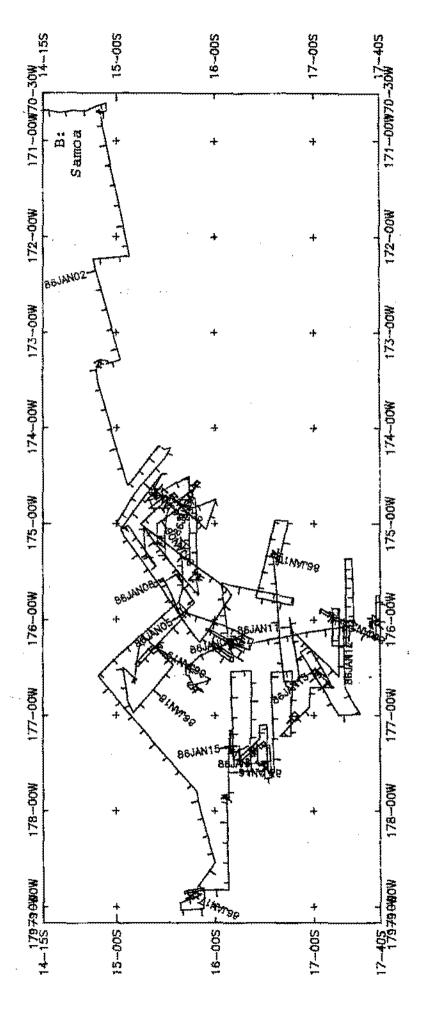

PAPATUA LEG 04 Track at 1.00in/degree (plot 1 of 2)

PAPATUA LEG 04 Track at 1.00in/deg (plot 2 of 2)

(Issued June 1986)