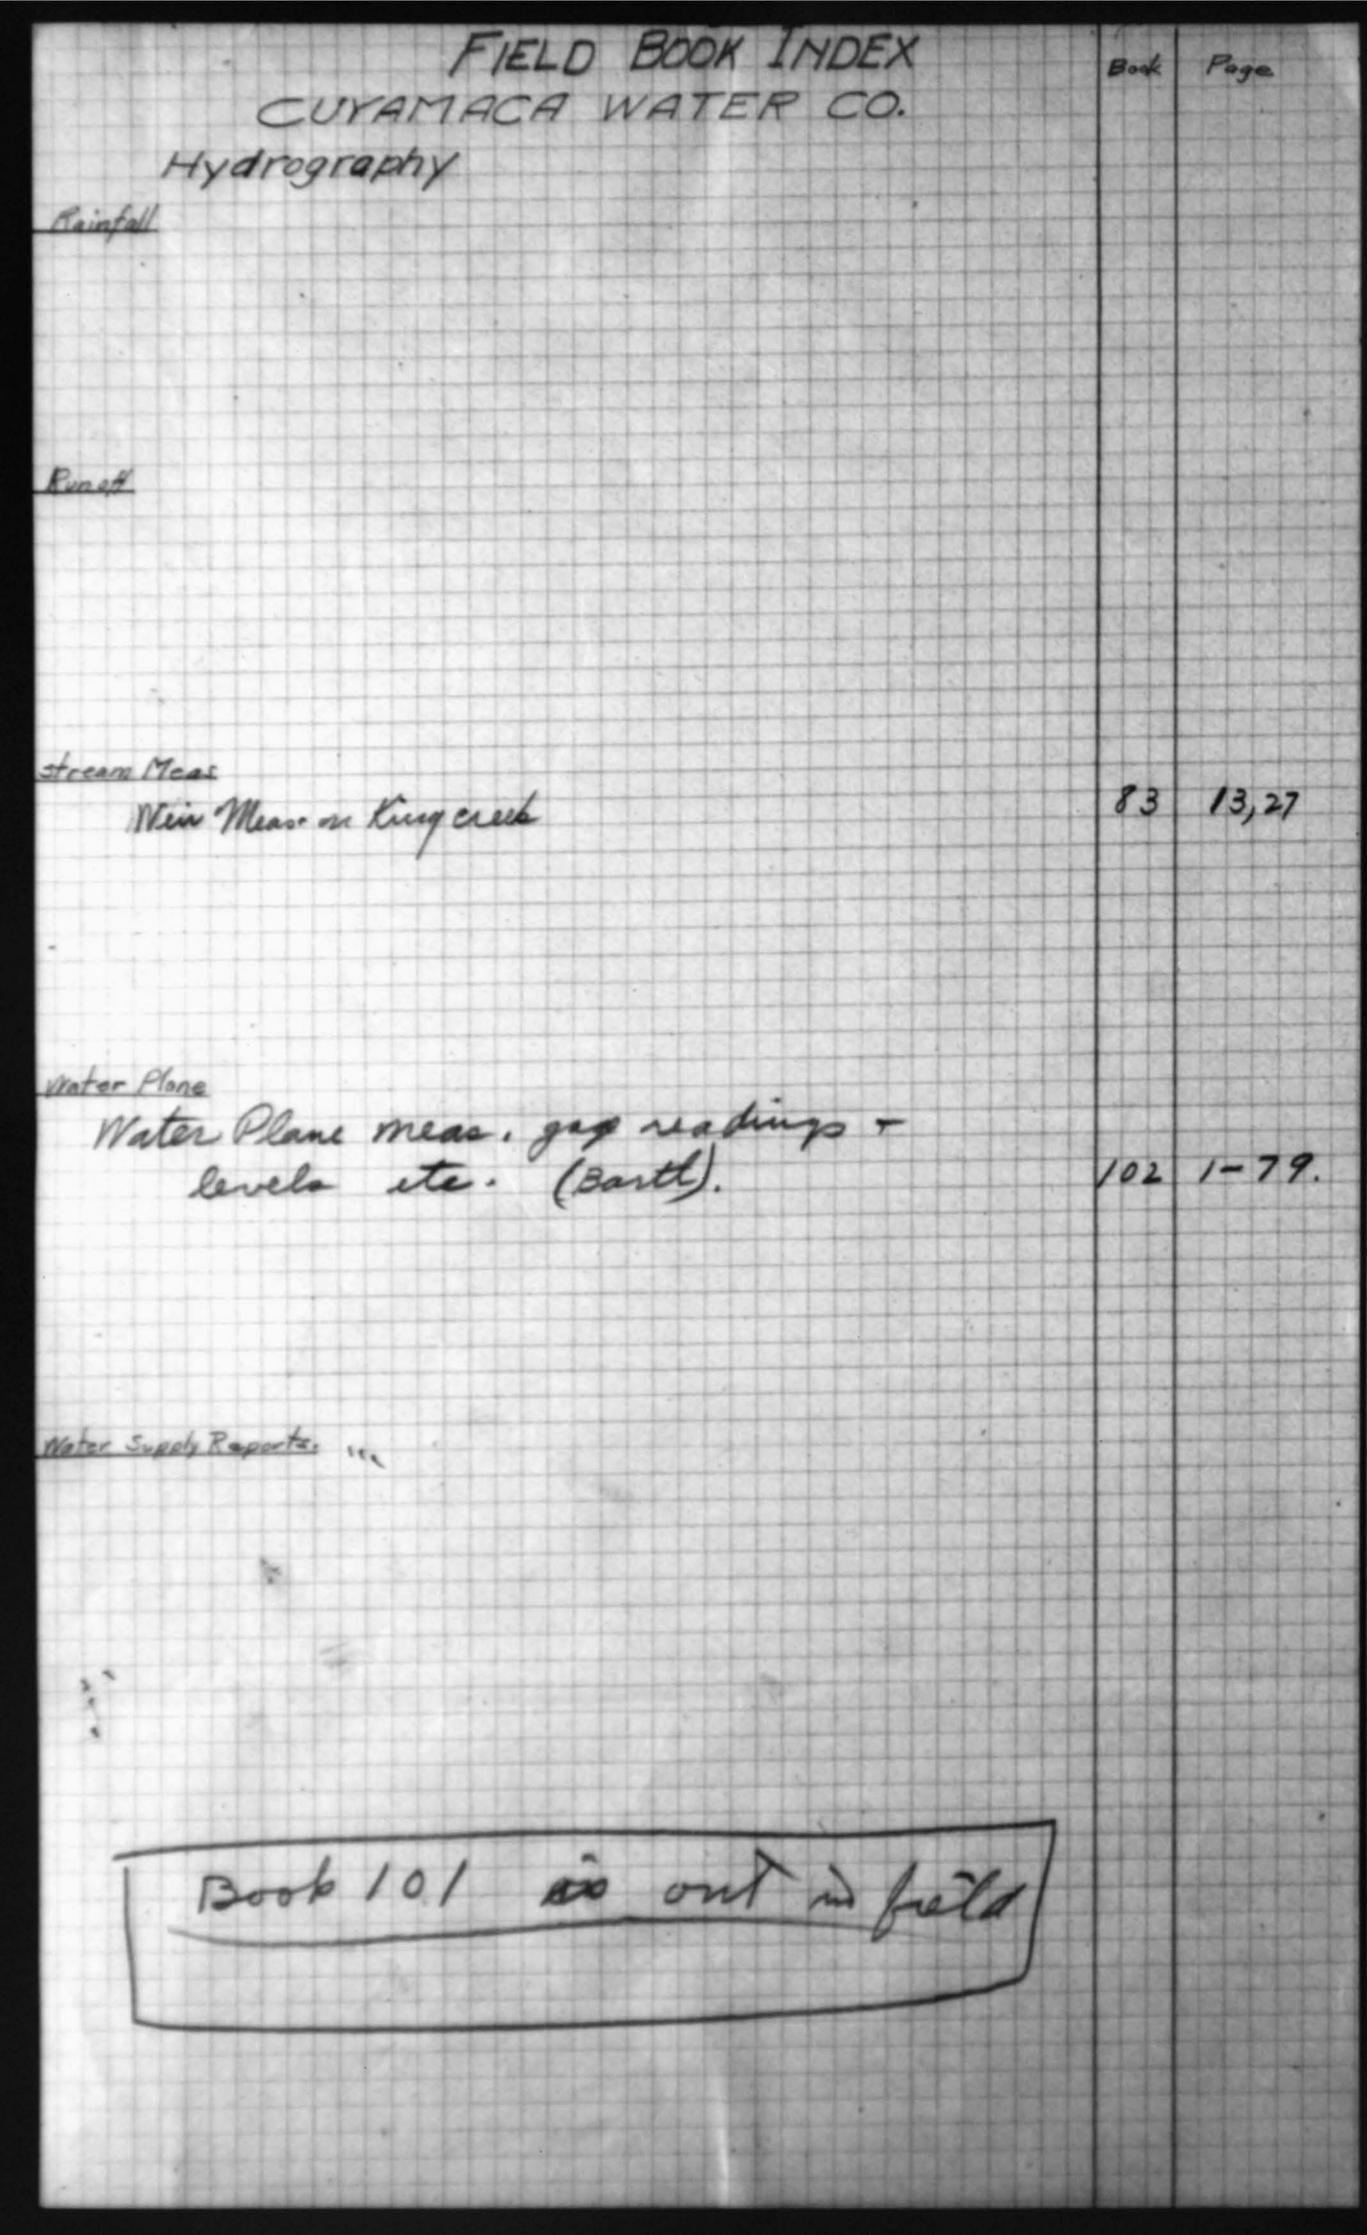

FIELD BOOK INDEX C.W.Co. Conduit: Main Flume Relocation of flume bet cl Monte & Levela Turnela 105 1-99 Quail Canyon Tiphon Nº Trousait a Ferche. Flume line bet Fl Monter Janker. Tumels Sand creek Typhon Land creek flime + Dyphon levels Fooders south Fork flume feeder prelim. , locat. Loterals Conejo lin A. Thant Topog Service Districts Chain Record of Steel Mord likes from Lo Mero Standpike (On posed hipe line Tunnel. old flum to on Coches Ress.) Whe line to MurrayRear . levele Grades in Normal 1sto. Etc. Tron + Levela pipe line Murray Dawn to El Cojso Bod. L'hing Pipes and connections in Normal Atod aty Ato appearsement Notes of Districh, System (Harrit) Grades in Monde 1800.