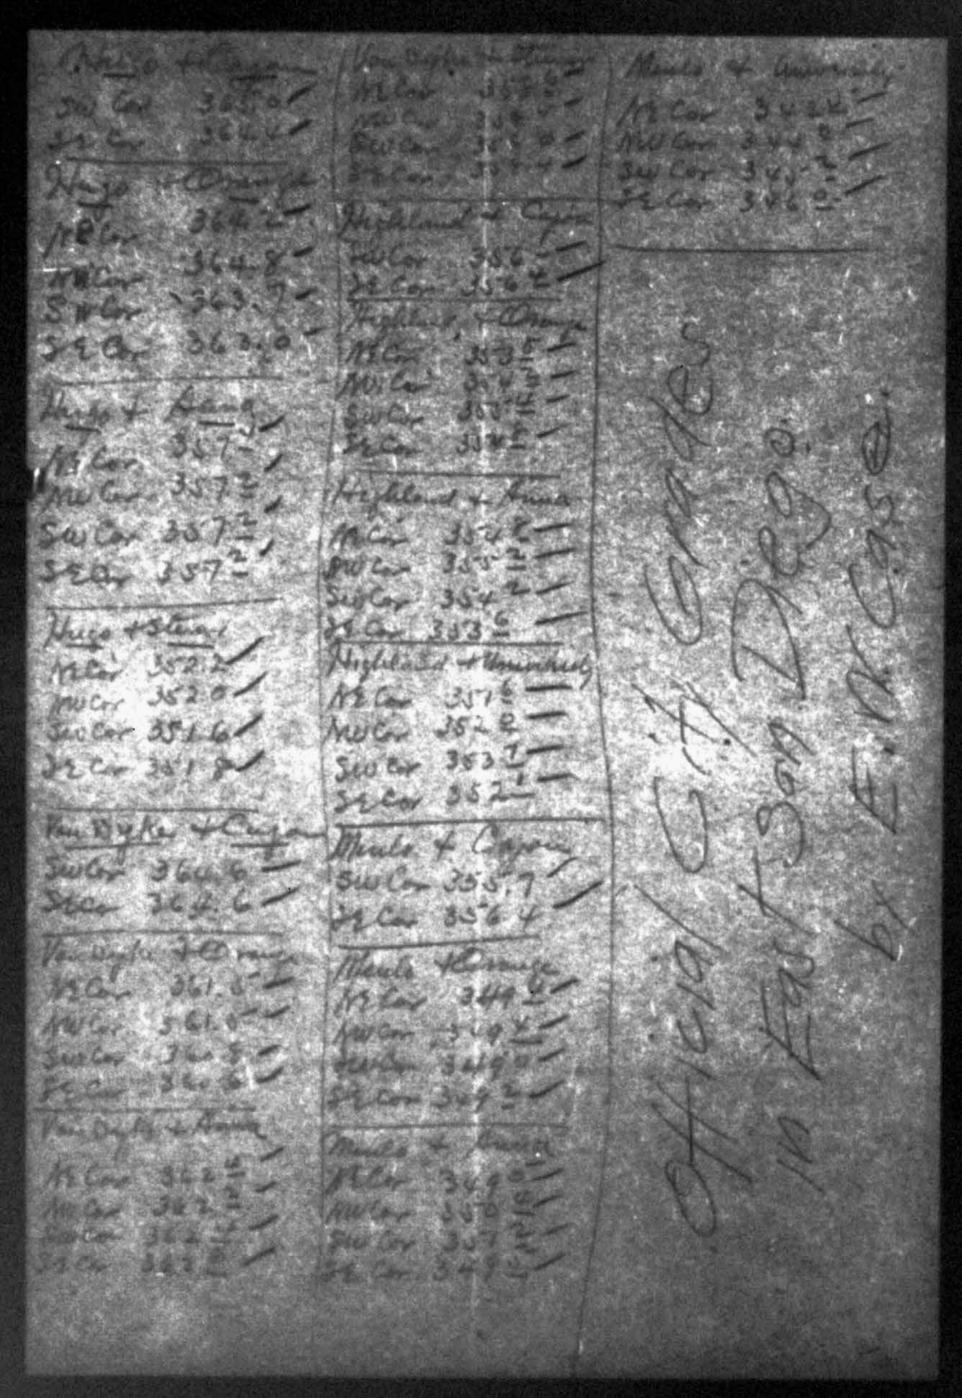

319

320 13833 13833

S.C.L. Co t Field Book Sulley. Copieson Cardo.

| COURSE    | DIST   | A                        | 2 1   | 15    | - rv  |
|-----------|--------|--------------------------|-------|-------|-------|
| 587°18'N  | 13668  |                          | 644   |       | 13653 |
| 5 0°06'E  |        | C.M. 64 (1998) 31 (2018) | 52920 | . 92  |       |
| N 89º13'E | 1333.7 | 182                      |       | 13336 |       |
|           |        |                          |       |       |       |