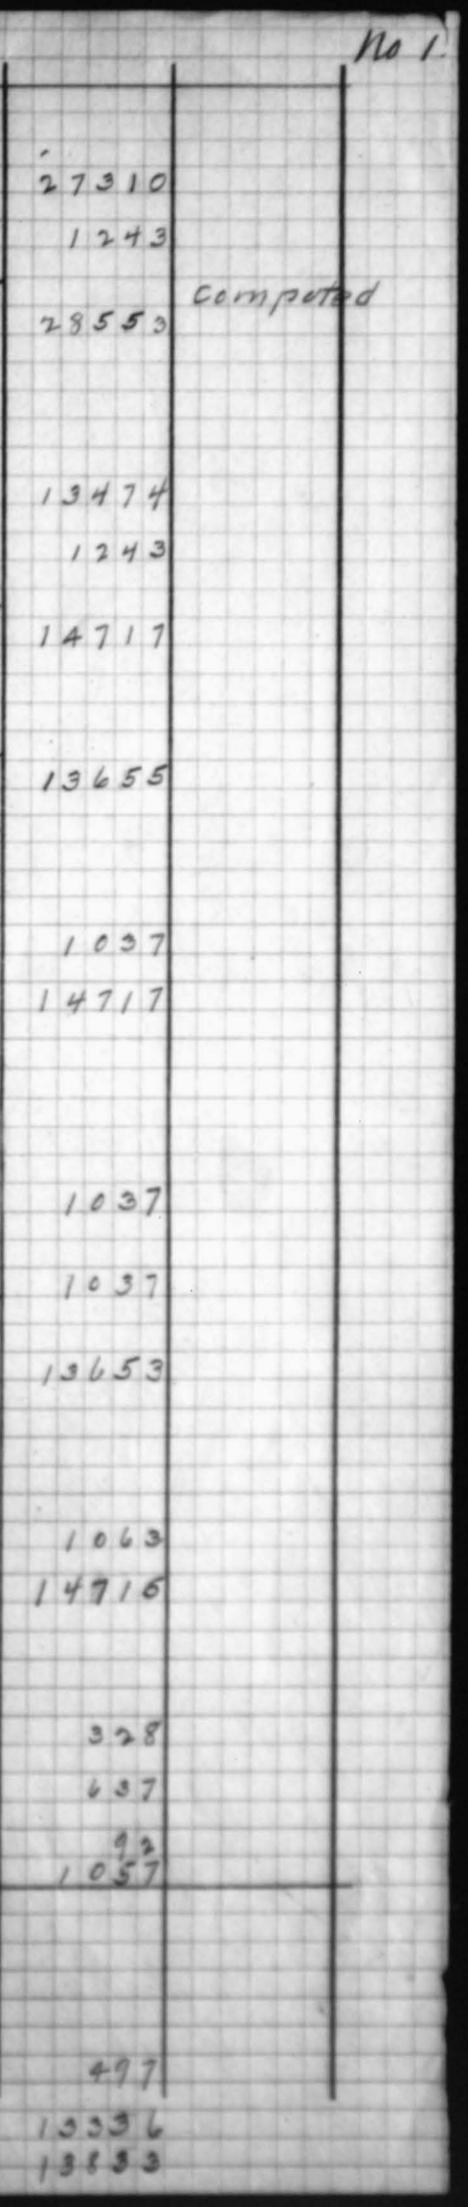

319

320 13833 13833

S.C.L. Co t Field Book Sulley. Copieson Cardo.

| COURSE    | DIST   | A                        | 2 1   | 15    | - rv  |
|-----------|--------|--------------------------|-------|-------|-------|
| 587°18'N  | 13668  |                          | 644   |       | 13653 |
| 5 0°06'E  |        | C.M. 64 (1998) 31 (2018) | 52920 | . 92  |       |
| N 89º13'E | 1333.7 | 182                      |       | 13336 |       |
|           |        |                          |       |       |       |