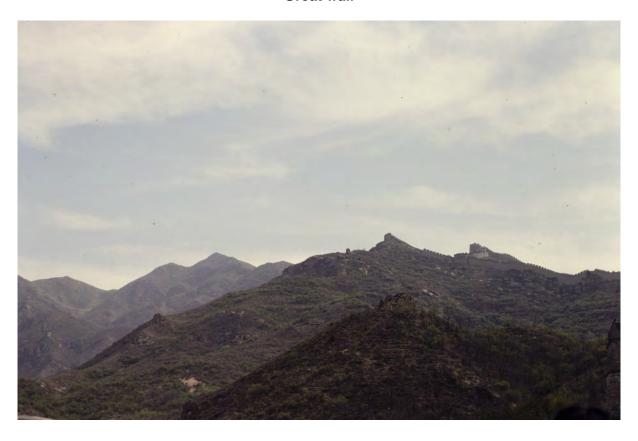

Chinese tourist

Great wall

Countryside

Camel at Great wall

Landscape

Landscape

THE WALL

Wall

Wall

Wall

Behind the Wall

Wall

Carol on Wall