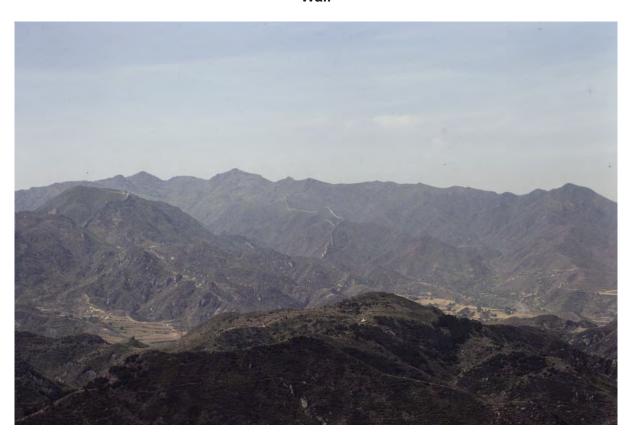

Chinese tourist

Great wall

Countryside

Camel at Great wall

Landscape

Landscape

THE WALL

Wall

Wall

Wall

Behind the Wall

Wall

Carol on Wall