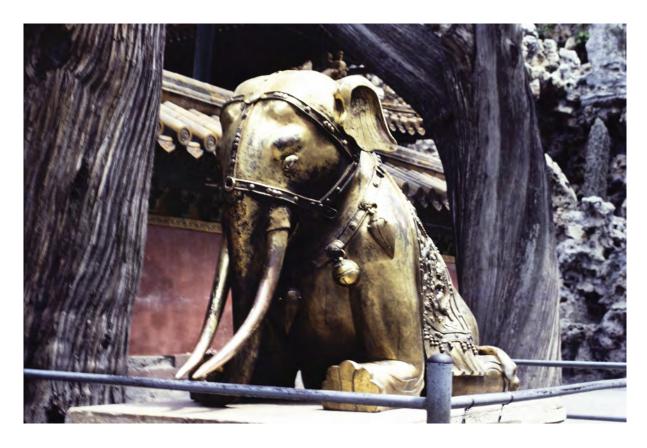

Roof tos

**Chinese tourist** 

Temple

Buildings

Temple

Walkway

Elephant

Elephant