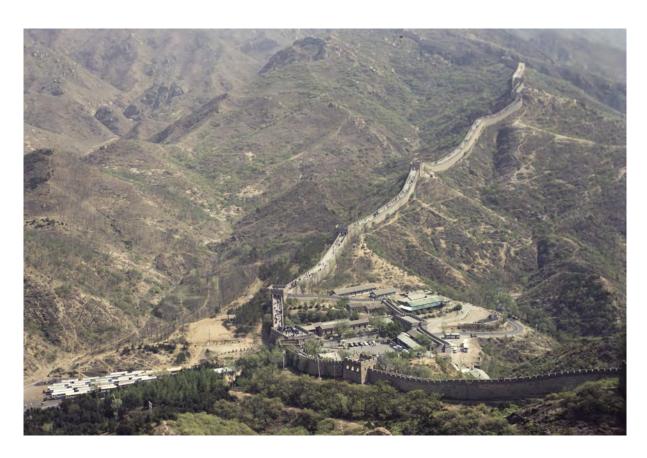

Chinese tourist

Great wall

Countryside

Camel at Great wall

Landscape

Landscape

THE WALL

Wall

Wall

Wall

Behind the Wall

Wall

Carol on Wall