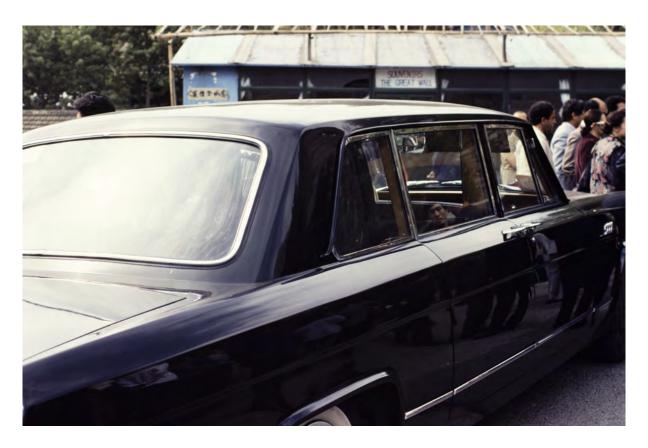

Child with kite

Child with kite

**Black limosine** 

Beijing street

Beijing street

bBabies in stroller

Beijing street

old and new

Countryside

Agriculture

Countryside

Countryside

Tourist trap

Black limosine

**Black limosine** 

Through the Great Wall