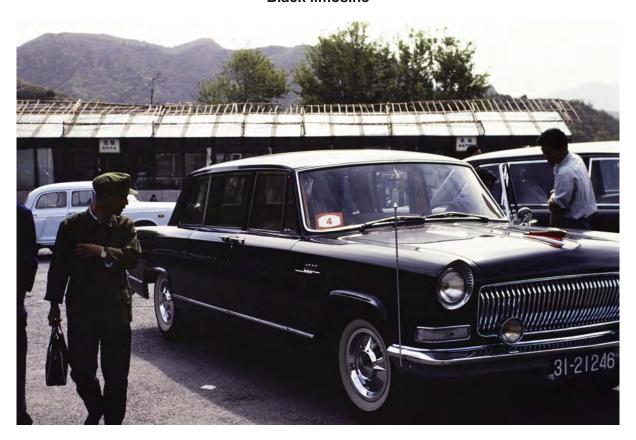

Child with kite

Child with kite

**Black limosine** 

Beijing street

Beijing street

bBabies in stroller

Beijing street

old and new

Countryside

Agriculture

Countryside

Countryside

Tourist trap

Black limosine

**Black limosine** 

Through the Great Wall