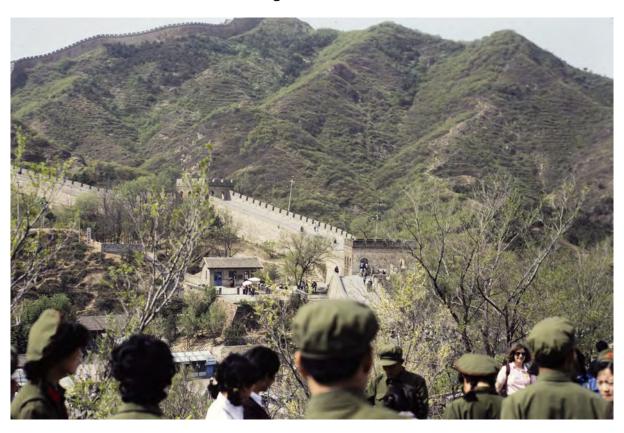

Chinese tourist

Great wall

Countryside

Camel at Great wall

Landscape

Landscape

THE WALL

Wall