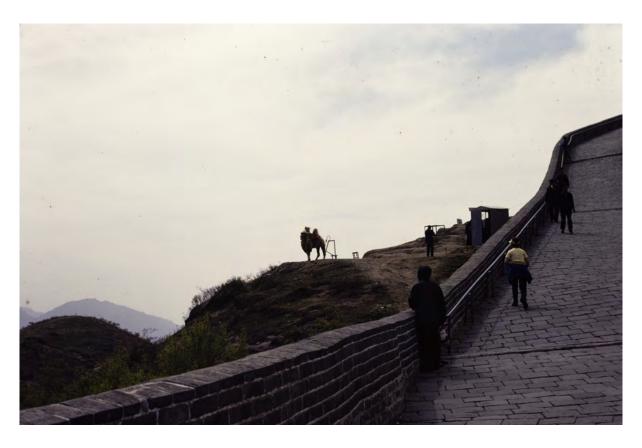

Chinese tourist

Great wall

Countryside

Camel at Great wall

Landscape

Landscape

THE WALL

Wall