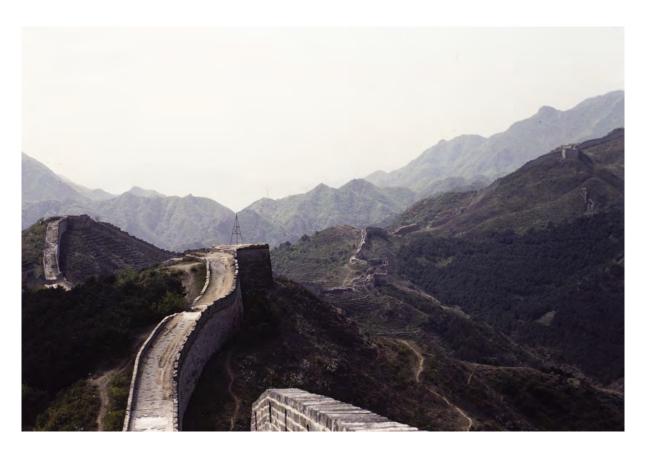

Chinese tourist

Great wall

Countryside

Camel at Great wall

Landscape

Landscape

THE WALL

Wall

Wall

Wall

Behind the Wall

Wall

Carol on Wall