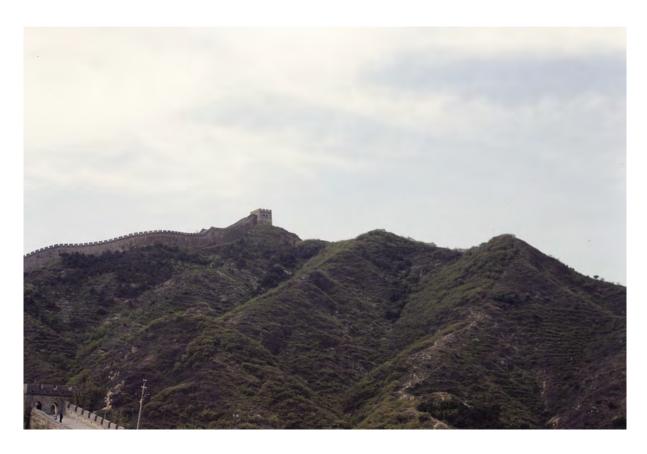

Chinese tourist

Great wall

Countryside

Camel at Great wall

Landscape

Landscape

THE WALL

Wall