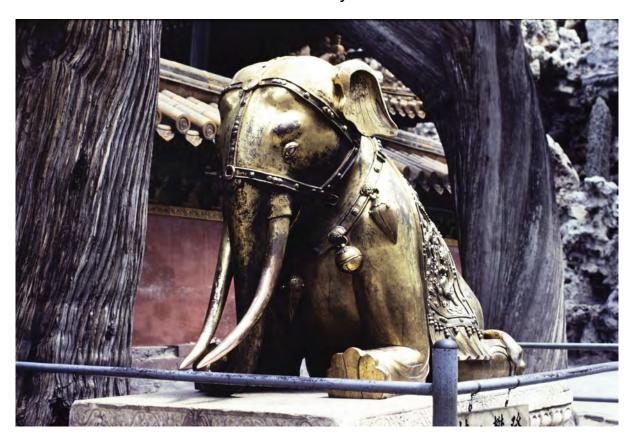

Roof tos

**Chinese tourist** 

Temple

Buildings

Temple

Walkway

Elephant

Elephant