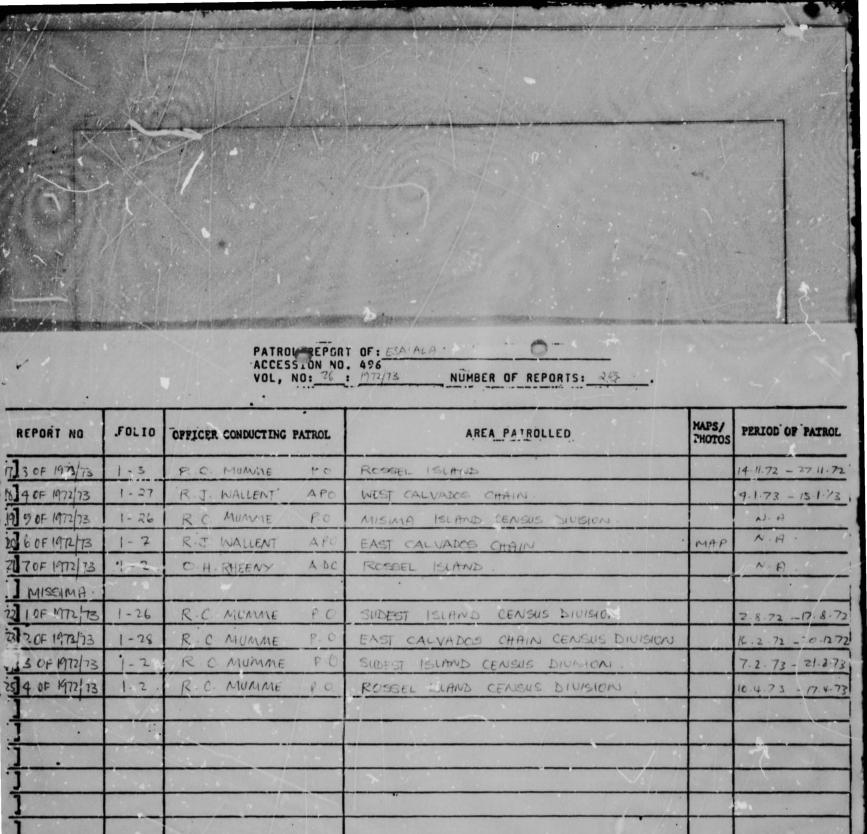

PATROM REPORT OF: ESA/ALA

ACCESSION NO. 496

VOL, NO: 26: 1/12/73 NUMBER OF REPORTS: CONT

| REPORT NO<br>ESA'ALA | .FOLIO | OPPICER CONDUCTING PA | TROL  | AREA PATROLLED                                   | MAPS/<br>PHOTOS | PERIOD OF PATROL    |
|----------------------|--------|-----------------------|-------|--------------------------------------------------|-----------------|---------------------|
| 1] 10 + 1972/73      | 1-5    | R.W. EDGAR            |       | SANAKOA & AMPHLETT ISLAND                        |                 | 21.8.72 - 25.8.72   |
| 2] 20F 1972/73       | 1-24   | R HEADLY              | P.0   | NORTH NORMANBY X EAST FERCUSON CEILSUS BILLISION |                 | 16.10.72 - 30.11.72 |
| 3 3 OF 1972/13       | 1-3    | R.W.EDGAR             |       | SANAKCA, SEBUTUIA, BASINA                        |                 | 22.1.73 - 24.1.73   |
| ] SEHULEA .          |        |                       |       |                                                  |                 |                     |
| 1 OF 1972/73         | :1-3   | R. BUCKNELL           | A.P.O | PART DUAL COUNCIL AREA                           |                 | 13.9.72 - 30.9.72   |
| 5] 1A OF MITE/73     | 1-54   | P. D. BUCKNELL        | p.o   | SCUTH NORMANBY CENSUS BIVISION                   |                 | 13.9.72 - 29-11-7   |
| 6]2 OF 1972/13       | 1-2    | P. S. BUCKNELL        | P.0   | PART SCUTH NERMANBY ISLAND                       |                 | 5.1.73 -13.1.73     |
| 130F 1973/13         | 1-3    | P. D. BUCKNELL        | P.0   | SOUTH NORMIANUSY                                 |                 | 7 - 3-75 - 9-3-73   |
| ] IA YALELE.         |        |                       |       |                                                  |                 |                     |
| 8] 10F 1972/73       | 1-2    | J.A. STHNBING         | P.0   | WEST FEREUSON                                    |                 | 20.2.73 - 22.2.7    |
| 20FA72/73            | 1-3    | J. A. STANDINE        | P.0   | WEST FERGUSON.                                   |                 | 12.3.73 -64.73      |
| 30F 1972/13          | 1-2.   | J. A. STANDING        | P. 0  | PART WEST FEREUSON                               |                 | 27.4.73 -10.5.73    |
| ] BONGBONG           |        |                       |       |                                                  |                 | 2                   |
| 1 0= 1972/73         | 1-4    | D.J. FRECKELTUR'S     | A-P.0 | NEST X INLAND FERGUSON.                          |                 | 2.8 72 -1.9.72      |
| 2 2 OF 1972/13       | 1-3    | A.D. SYZYENS          | A.A.C | GEODENOUEH ISLAND                                |                 | 13-10-72 -16-11-7   |
| 3 340 F1972/73       | 1-4    | D.J. BRECKELTON       | 20    | GODENOUGH ISLAND.                                |                 | 13.10.72 - 5.11.72  |
| \$ 30F 1972/73       | 1-2    | K.V. KAIDINDYH        | . P.O | UF AMFA.                                         |                 | 30.11.72 - 22.12.7  |
| 1 4 0x 1972/13.      | 1-3    | D. M. JUSTIN.         | TPO   | GOODENOUGH MIANA                                 |                 | 1.5.73 - 25.5.73    |
| ] BWAGADIA           |        |                       |       |                                                  |                 |                     |
| 20F M72/73           | 1-11   | A.J. POTTER           | 9.0   | WEST CALVADOS CENSUS DIVISIONI                   | MAP             | N.A.                |

#### BWAGAOIA

|         | BWAGAUTA      |                              |
|---------|---------------|------------------------------|
| 1-72-73 | Missing       |                              |
| 2-72-73 | A. J. POTTER  | West CALVADOS C/D            |
| 3-72-73 | R. C. MUMME   | ROSSEL Island                |
| 4-72-73 | R. J. WALLENT | West CALVADOS CHAIN          |
| 5-72-73 | P. C. MUMME   | MISIMA Island Census Div.    |
| 6-72-73 | R. J. WALLENT | East CALVADOS CHAIN - jacket |
| 7-72-73 | O. H. RHEENY  | ROSSEL Island                |
|         | MISSIMA       |                              |
| 1-72-73 | R. C. MUMME   | SUDEST Island C/D            |
| 2-72-73 | R. C. HUMME   | East CALVADOS CHAIN C/D      |