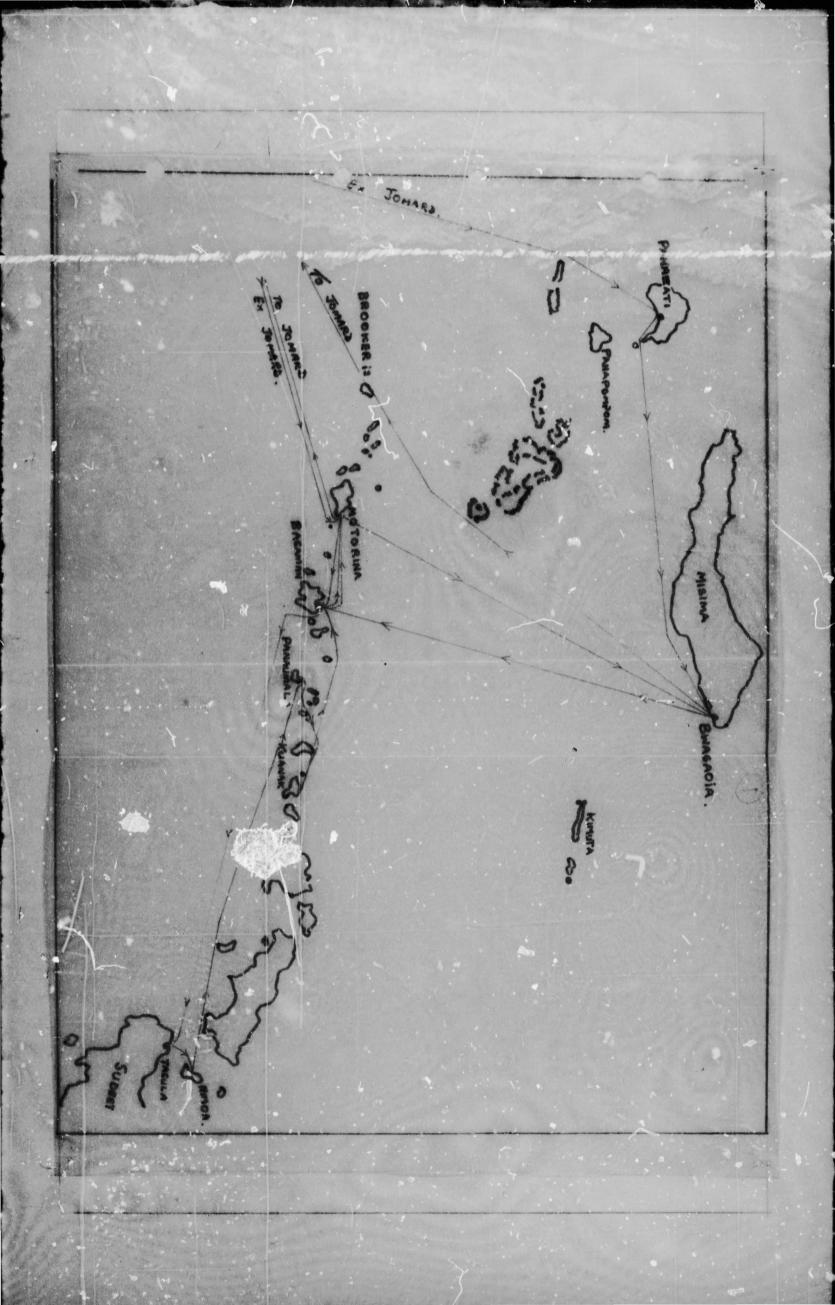

During the course of this patrol the islands of Jomard, Bagaman, Brooker, Panaumalo, Eunnak, Panaesti, Nimos and Tagula Patrol Post were visited.

#### PATROL REPORT

Cojects of patrol: Census & Update Area Study 3 - 1972/73 Report number: District: Milne Bay Bwagaoia binstine Patrol conducted by: R.C. Mumme Mislud Designation: Patrol Officer Area patrolled Rossel Island Personnel accompanying: Constable 1/C & Duration of patrol: 14/11/72 - 27/11/72 Interpreter Last D.D.A. patrol: 6/12/71 - 18/12/71 Number of days: 14 Total population of rea: 2,535 Last O.L.G. patrol: October 1972 Map reference: N/A (Updating Area Study) Council area: Louisiade House of Assembly Electorate: The District Commissioner, District. In respect of this patrol, I attach Field Officers Journal Folios 24 To 29, Patrol Instructions, The Report and my comments, Area study, Updating of area study, Situation Reports No's 1-(A) - (D) Patrol map, DATE: 18/12 1972 . Assistant District Commissioner The Secretary, Me Sun delin Department of the Administrator, Division of District Administration, KONEDOBU, Papua New Guinea. In respect of this patrol, I attach ( db) Area study, Updating of area study, (1) Situation Report No's. 1-4 1 47 District Headquarters assessment of Above average Patrol & Report .... Average Below average An Dackrow District Commissioner