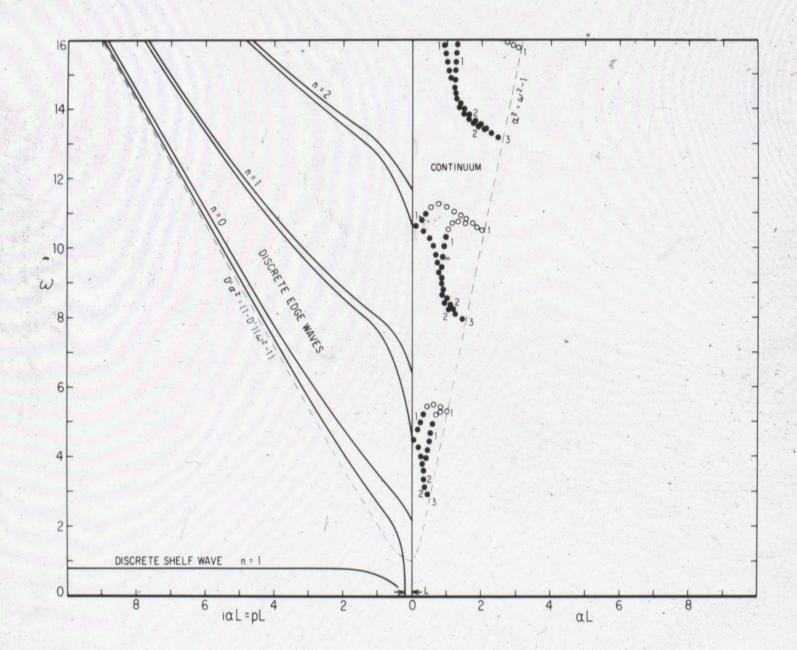

## **Tides off shore**

1. Diagram of Southern California shoreline

2-15. Untitled graphs

16-18. Observed currents

19. Multiple site diagrams, 1904-1967

20. Multiple site diagrams, 1944-1967

**Copyright:** Dr. Munk transferred rights to his works represented in his collection to the UC Regents. Slides documenting work by others may have an unknown copyright status.