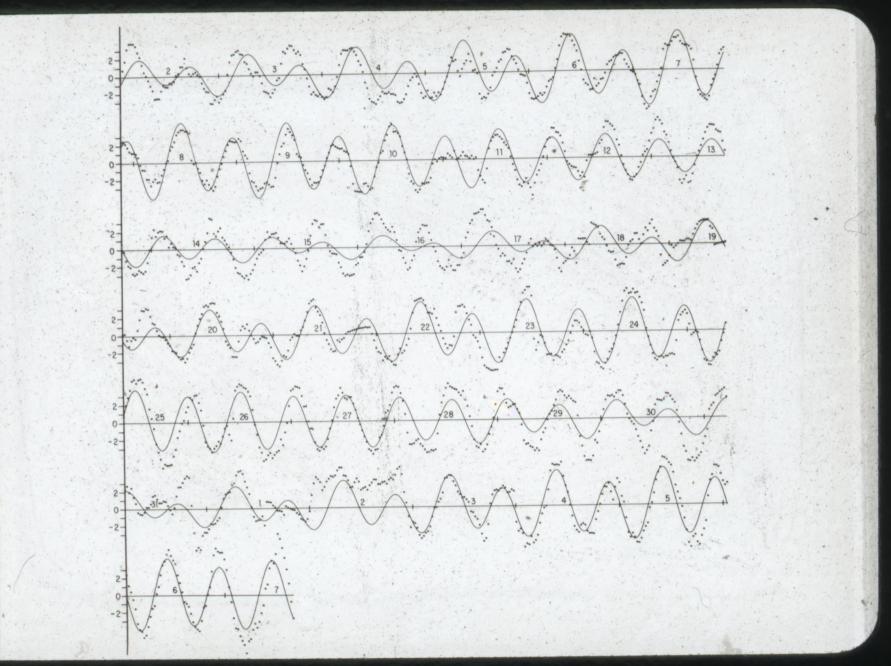

## **Tides off shore**

1. Diagram of Southern California shoreline

2-15. Untitled graphs

16-18. Observed currents

19. Multiple site diagrams, 1904-1967

20. Multiple site diagrams, 1944-1967

**Copyright:** Dr. Munk transferred rights to his works represented in his collection to the UC Regents. Slides documenting work by others may have an unknown copyright status.