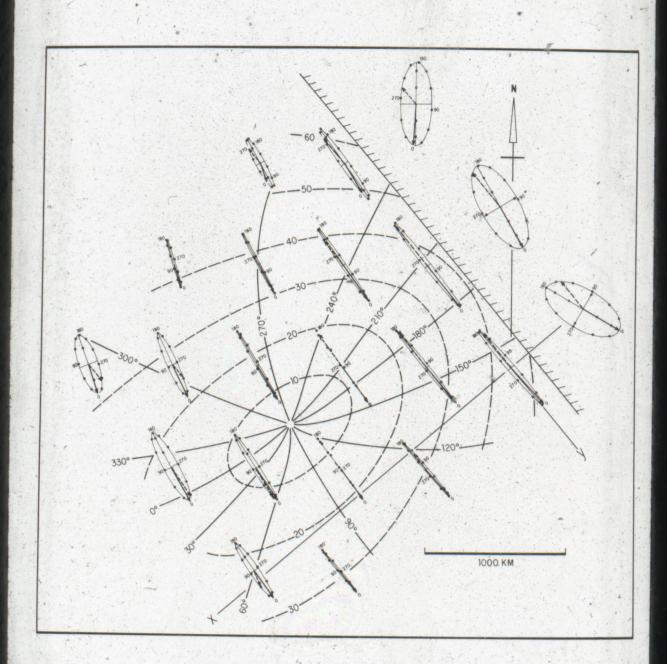

## **Tides off shore**

1. Diagram of Southern California shoreline

2-15. Untitled graphs

16-18. Observed currents

19. Multiple site diagrams, 1904-1967

20. Multiple site diagrams, 1944-1967

**Copyright:** Dr. Munk transferred rights to his works represented in his collection to the UC Regents. Slides documenting work by others may have an unknown copyright status.