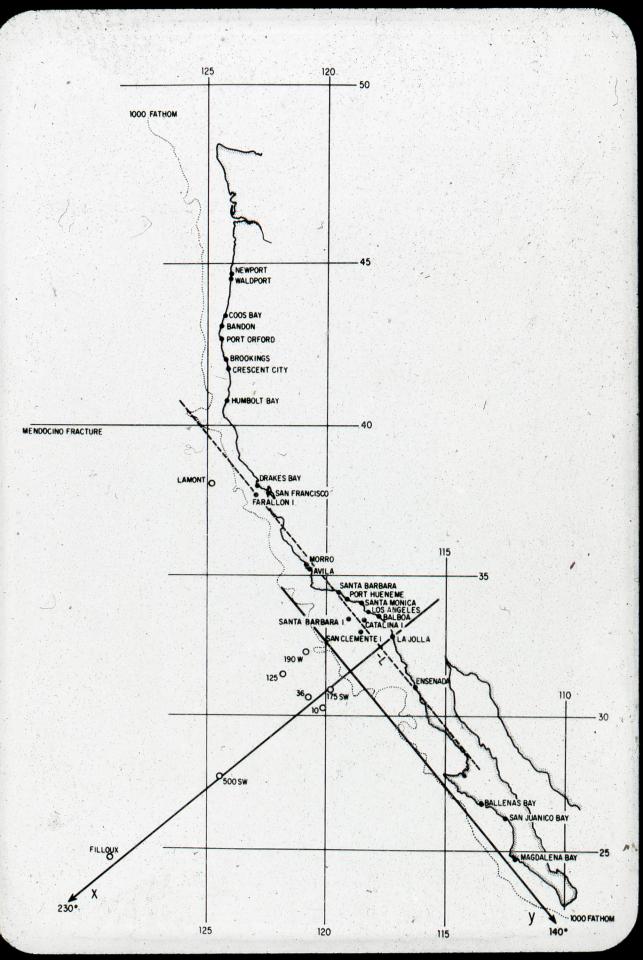

## **Tides off shore**

1. Diagram of Southern California shoreline

2-15. Untitled graphs

16-18. Observed currents

19. Multiple site diagrams, 1904-1967

20. Multiple site diagrams, 1944-1967

**Copyright:** Dr. Munk transferred rights to his works represented in his collection to the UC Regents. Slides documenting work by others may have an unknown copyright status.