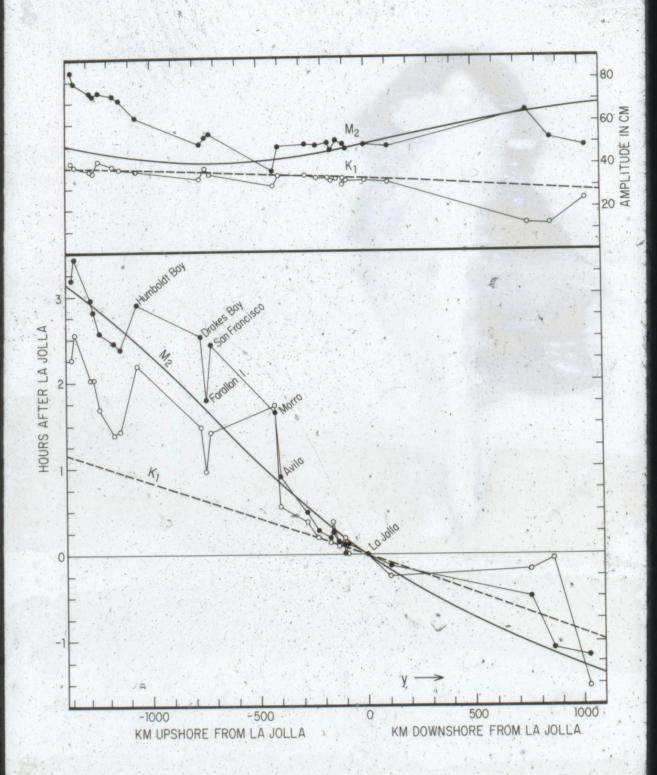

## **Tides off shore**

1. Diagram of Southern California shoreline

2-15. Untitled graphs

16-18. Observed currents

19. Multiple site diagrams, 1904-1967

20. Multiple site diagrams, 1944-1967

**Copyright:** Dr. Munk transferred rights to his works represented in his collection to the UC Regents. Slides documenting work by others may have an unknown copyright status.