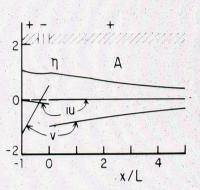

## **Tides off shore**

1. Diagram of Southern California shoreline

2-15. Untitled graphs

16-18. Observed currents

19. Multiple site diagrams, 1904-1967

20. Multiple site diagrams, 1944-1967

**Copyright:** Dr. Munk transferred rights to his works represented in his collection to the UC Regents. Slides documenting work by others may have an unknown copyright status.