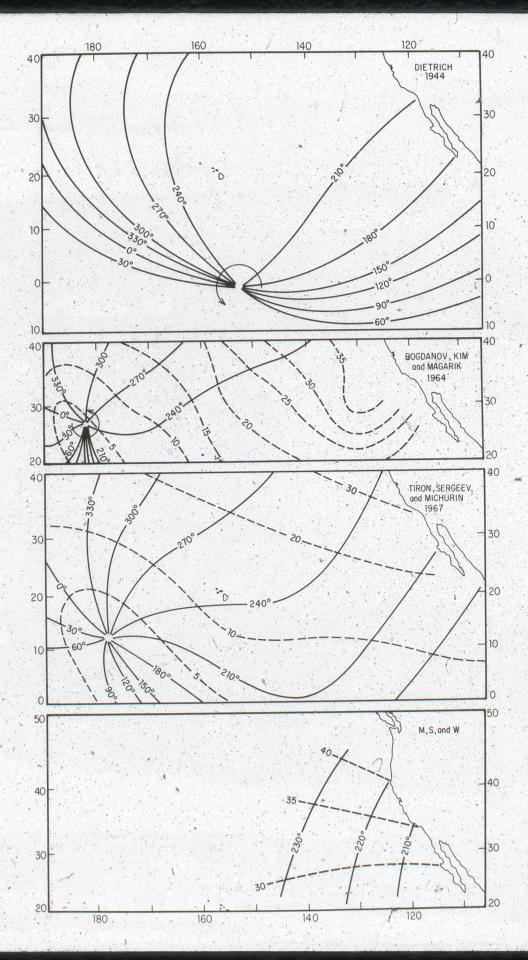

## **Tides off shore**

1. Diagram of Southern California shoreline

2-15. Untitled graphs

16-18. Observed currents

19. Multiple site diagrams, 1904-1967

20. Multiple site diagrams, 1944-1967

**Copyright:** Dr. Munk transferred rights to his works represented in his collection to the UC Regents. Slides documenting work by others may have an unknown copyright status.