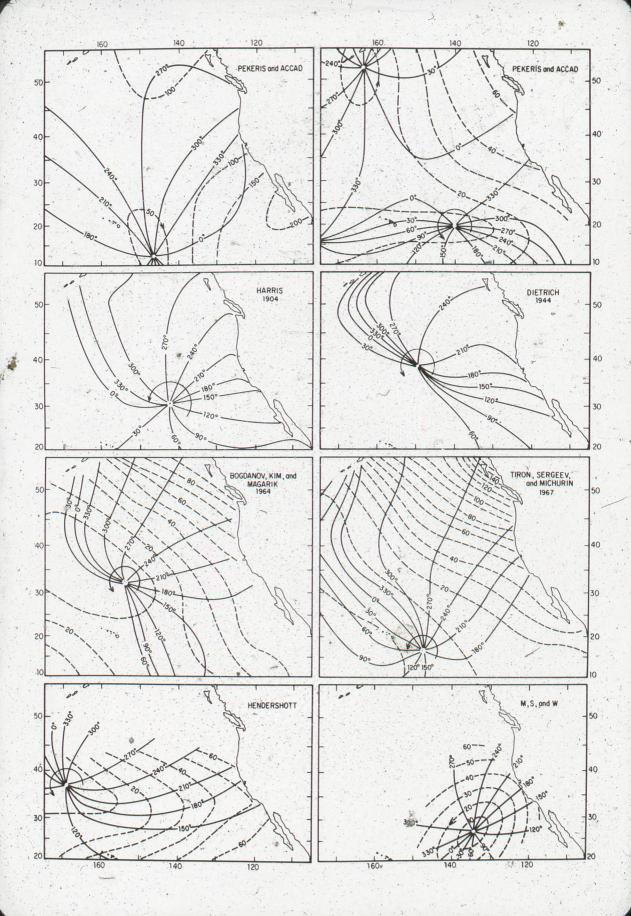

## **Tides off shore**

1. Diagram of Southern California shoreline

2-15. Untitled graphs

16-18. Observed currents

19. Multiple site diagrams, 1904-1967

20. Multiple site diagrams, 1944-1967

**Copyright:** Dr. Munk transferred rights to his works represented in his collection to the UC Regents. Slides documenting work by others may have an unknown copyright status.