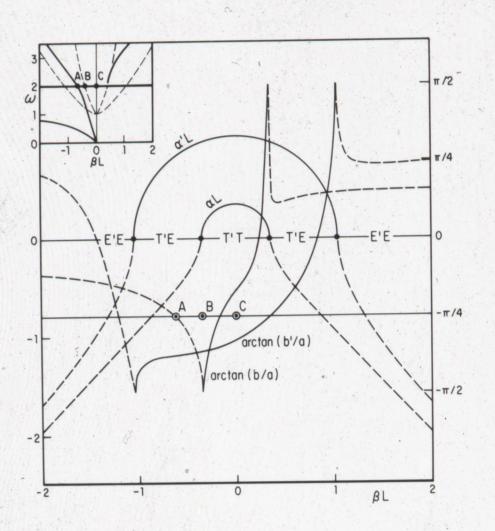

## **Tides off shore**

1. Diagram of Southern California shoreline

2-15. Untitled graphs

16-18. Observed currents

19. Multiple site diagrams, 1904-1967

20. Multiple site diagrams, 1944-1967

**Copyright:** Dr. Munk transferred rights to his works represented in his collection to the UC Regents. Slides documenting work by others may have an unknown copyright status.