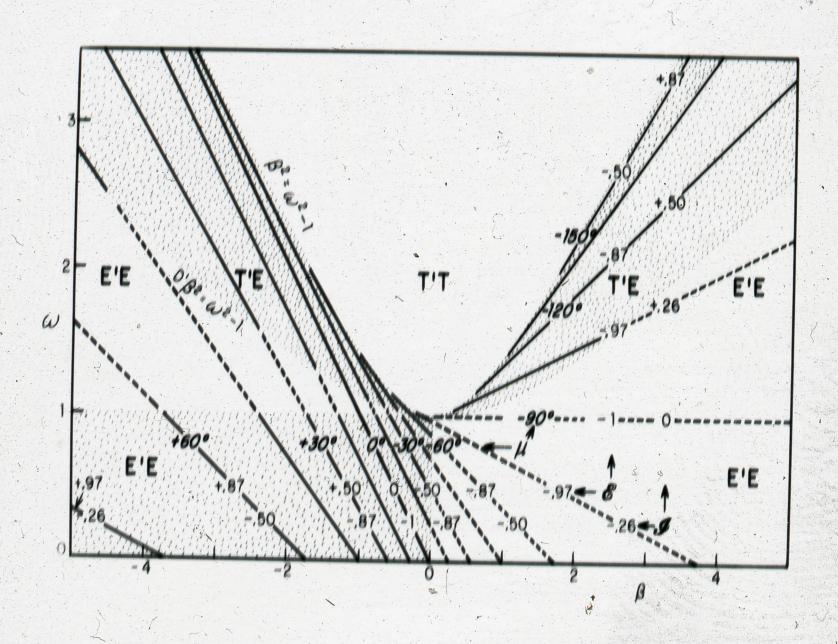

## **Tides off shore**

1. Diagram of Southern California shoreline

2-15. Untitled graphs

16-18. Observed currents

19. Multiple site diagrams, 1904-1967

20. Multiple site diagrams, 1944-1967

**Copyright:** Dr. Munk transferred rights to his works represented in his collection to the UC Regents. Slides documenting work by others may have an unknown copyright status.