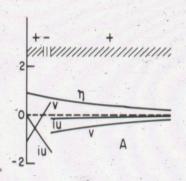

## **Tides off shore**

1. Diagram of Southern California shoreline

2-15. Untitled graphs

16-18. Observed currents

19. Multiple site diagrams, 1904-1967

20. Multiple site diagrams, 1944-1967

**Copyright:** Dr. Munk transferred rights to his works represented in his collection to the UC Regents. Slides documenting work by others may have an unknown copyright status.