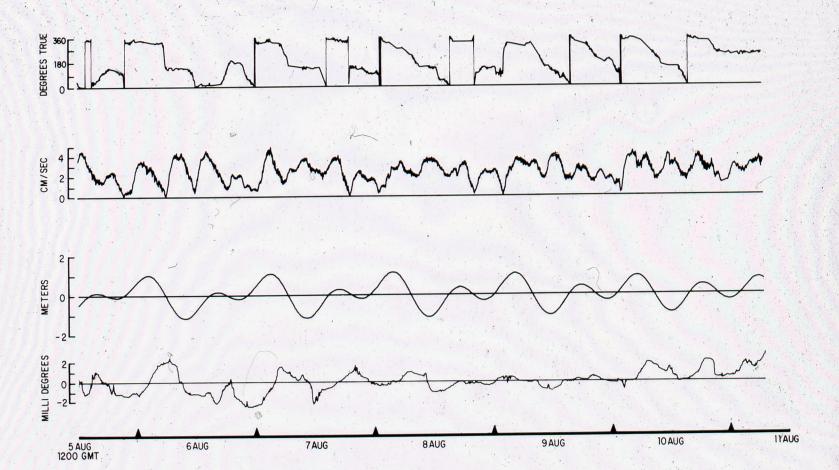

## **Tides off shore**

1. Diagram of Southern California shoreline

2-15. Untitled graphs

16-18. Observed currents

19. Multiple site diagrams, 1904-1967

20. Multiple site diagrams, 1944-1967

**Copyright:** Dr. Munk transferred rights to his works represented in his collection to the UC Regents. Slides documenting work by others may have an unknown copyright status.