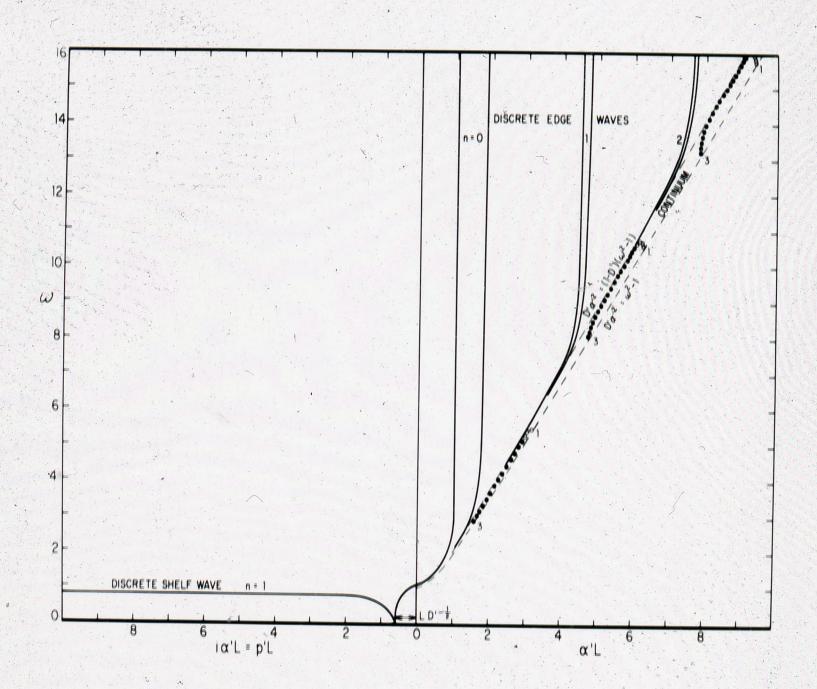

## **Tides off shore**

1. Diagram of Southern California shoreline

2-15. Untitled graphs

16-18. Observed currents

19. Multiple site diagrams, 1904-1967

20. Multiple site diagrams, 1944-1967

**Copyright:** Dr. Munk transferred rights to his works represented in his collection to the UC Regents. Slides documenting work by others may have an unknown copyright status.