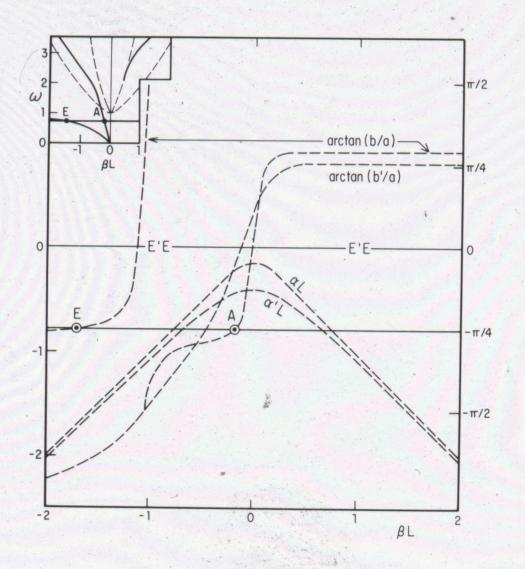

## **Tides off shore**

1. Diagram of Southern California shoreline

2-15. Untitled graphs

16-18. Observed currents

19. Multiple site diagrams, 1904-1967

20. Multiple site diagrams, 1944-1967

**Copyright:** Dr. Munk transferred rights to his works represented in his collection to the UC Regents. Slides documenting work by others may have an unknown copyright status.