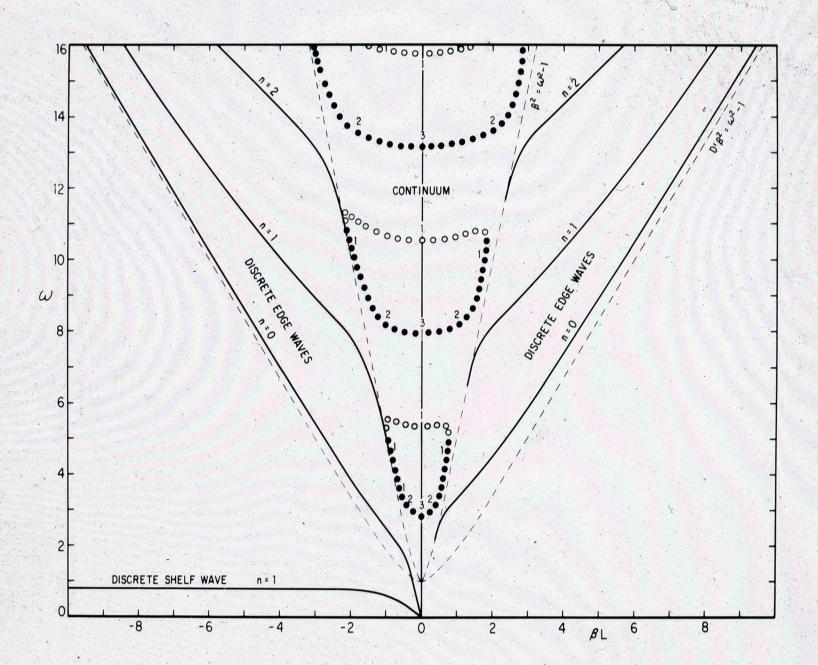

## **Tides off shore**

1. Diagram of Southern California shoreline

2-15. Untitled graphs

16-18. Observed currents

19. Multiple site diagrams, 1904-1967

20. Multiple site diagrams, 1944-1967

**Copyright:** Dr. Munk transferred rights to his works represented in his collection to the UC Regents. Slides documenting work by others may have an unknown copyright status.