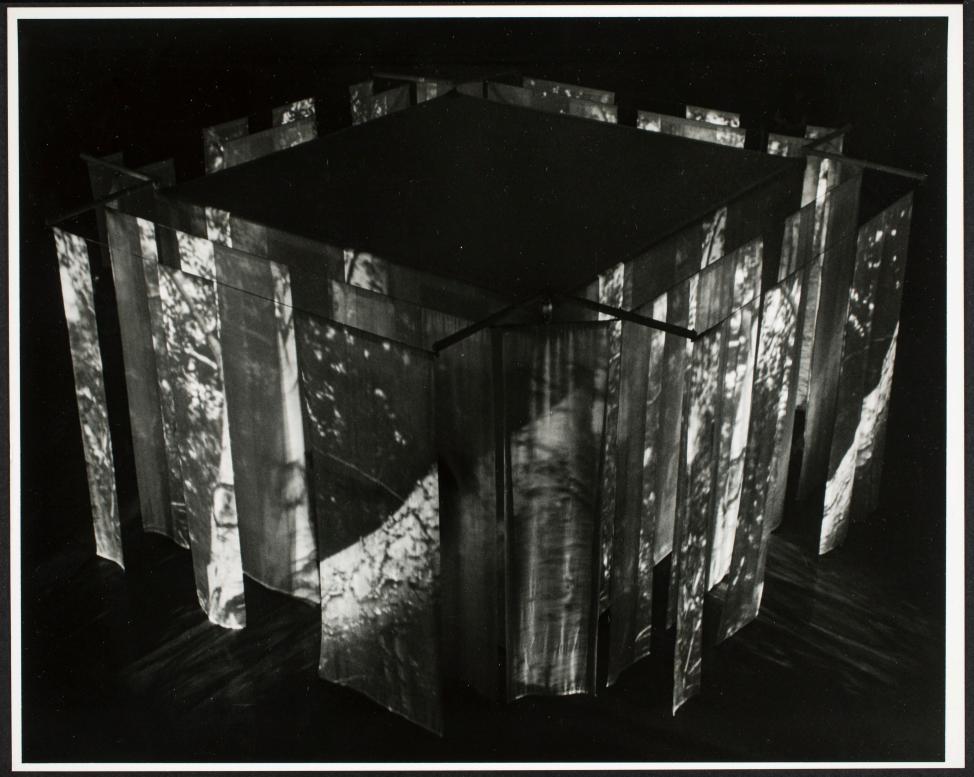

"CROW'S NEST" An intermedia installation by claime Summers composed - Pauline. Oliveros Juggenheim Art Museum Jan. Fo

"Crow's Nest"-(Installation Piece) Intermedia Film Installation by Elaine Summers Music composed by Pauline Oliveros Dancer: Alexandra Ogsburg Photo by Davidson Gigliotti

CROW'S NEST ELAINE SUMMERS 1980

INTERMEDIA INSTALLATION

PHOTO: DAVIDSON GIGLIOTTI

To gordon from Epine Summer - "Crow's West 1980 65