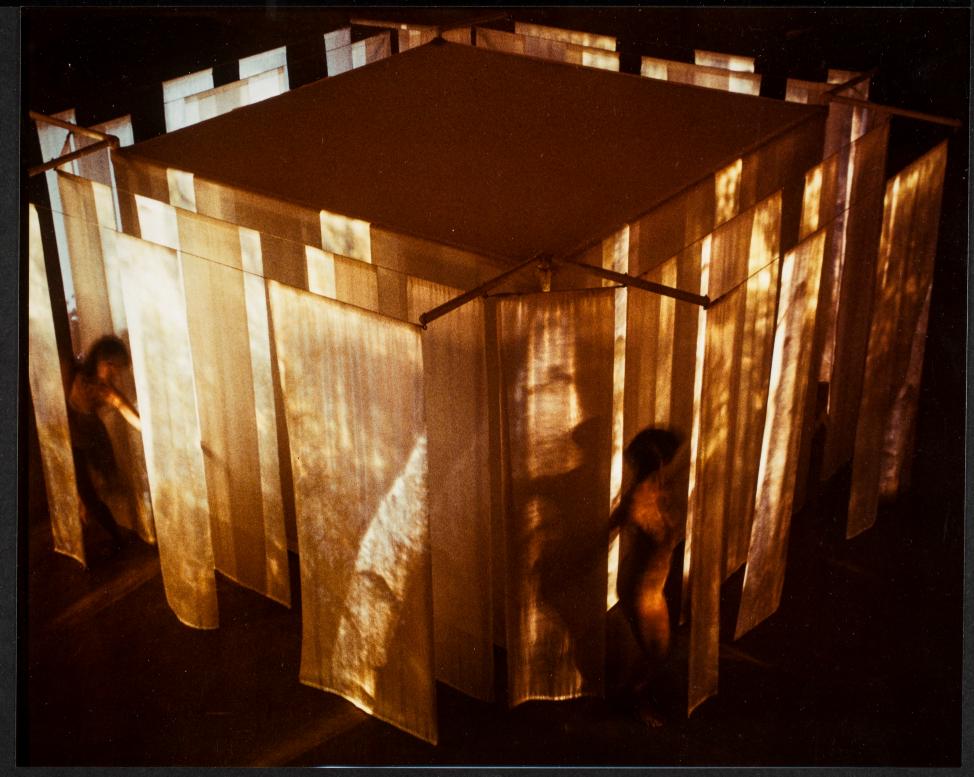

"CROW'S NEST" An intermedia installation by claime Summers composed - Pauline. Oliveros Juggenheim Art Museum Jan. Fo

"Crow's Nest"-(Installation Piece) Intermedia Film Installation by Elaine Summers Music composed by Pauline Oliveros Dancer: Alexandra Ogsburg Photo by Davidson Gigliotti

CROW'S NEST ELAINE SUMMERS 1980

INTERMEDIA INSTALLATION

PHOTO: DAVIDSON GIGLIOTTI

To gordon from Epine Summer - "Crow's West 1980 65