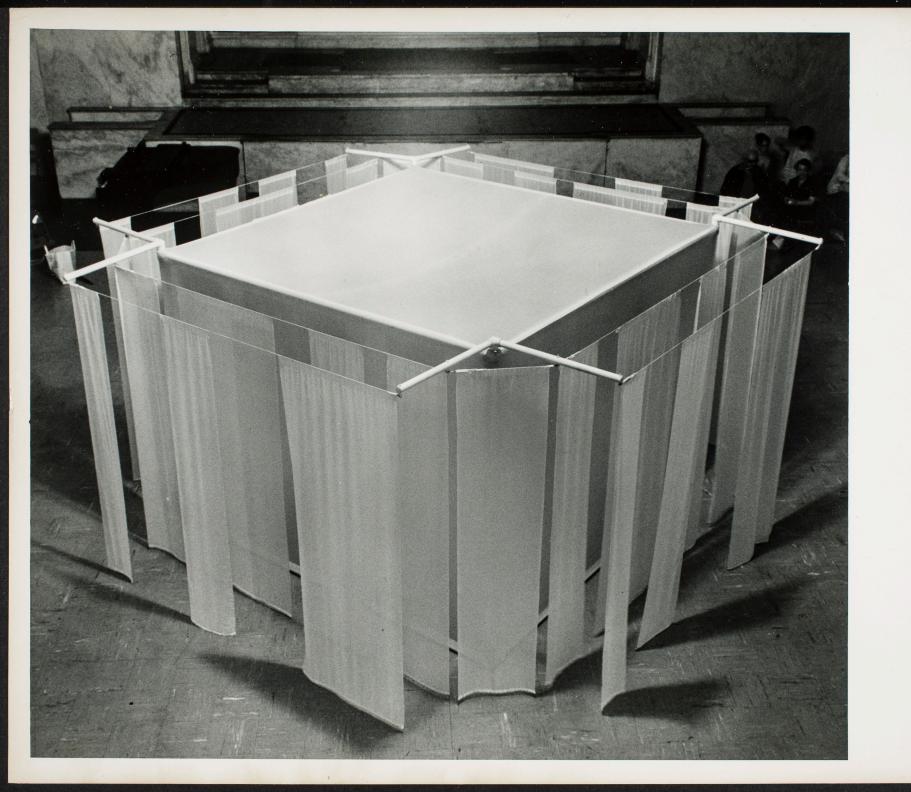

"CROW'S NEST" An intermedia installation by claime Summers composed - Pauline. Oliveros Juggenheim Art Museum Jan. Fo

"Crow's Nest"-(Installation Piece) Intermedia Film Installation by Elaine Summers Music composed by Pauline Oliveros Dancer: Alexandra Ogsburg Photo by Davidson Gigliotti

CROW'S NEST ELAINE SUMMERS 1980

INTERMEDIA INSTALLATION

PHOTO: DAVIDSON GIGLIOTTI

To gordon from Epine Summer - "Crow's West 1980 65