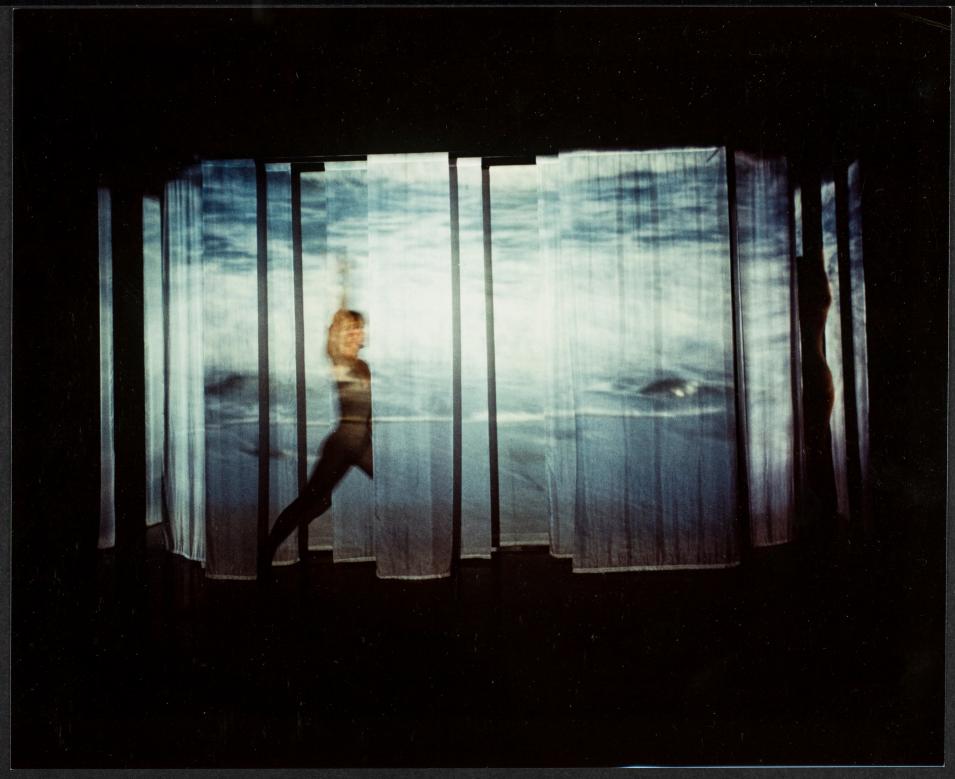

"CROW'S NEST" An intermedia installation by claime Summers composed - Pauline. Oliveros Juggenheim Art Museum Jan. Fo

"Crow's Nest"-(Installation Piece) Intermedia Film Installation by Elaine Summers Music composed by Pauline Oliveros Dancer: Alexandra Ogsburg Photo by Davidson Gigliotti

CROW'S NEST ELAINE SUMMERS 1980

INTERMEDIA INSTALLATION

PHOTO: DAVIDSON GIGLIOTTI

To gordon from Epine Summer - "Crow's West 1980 65