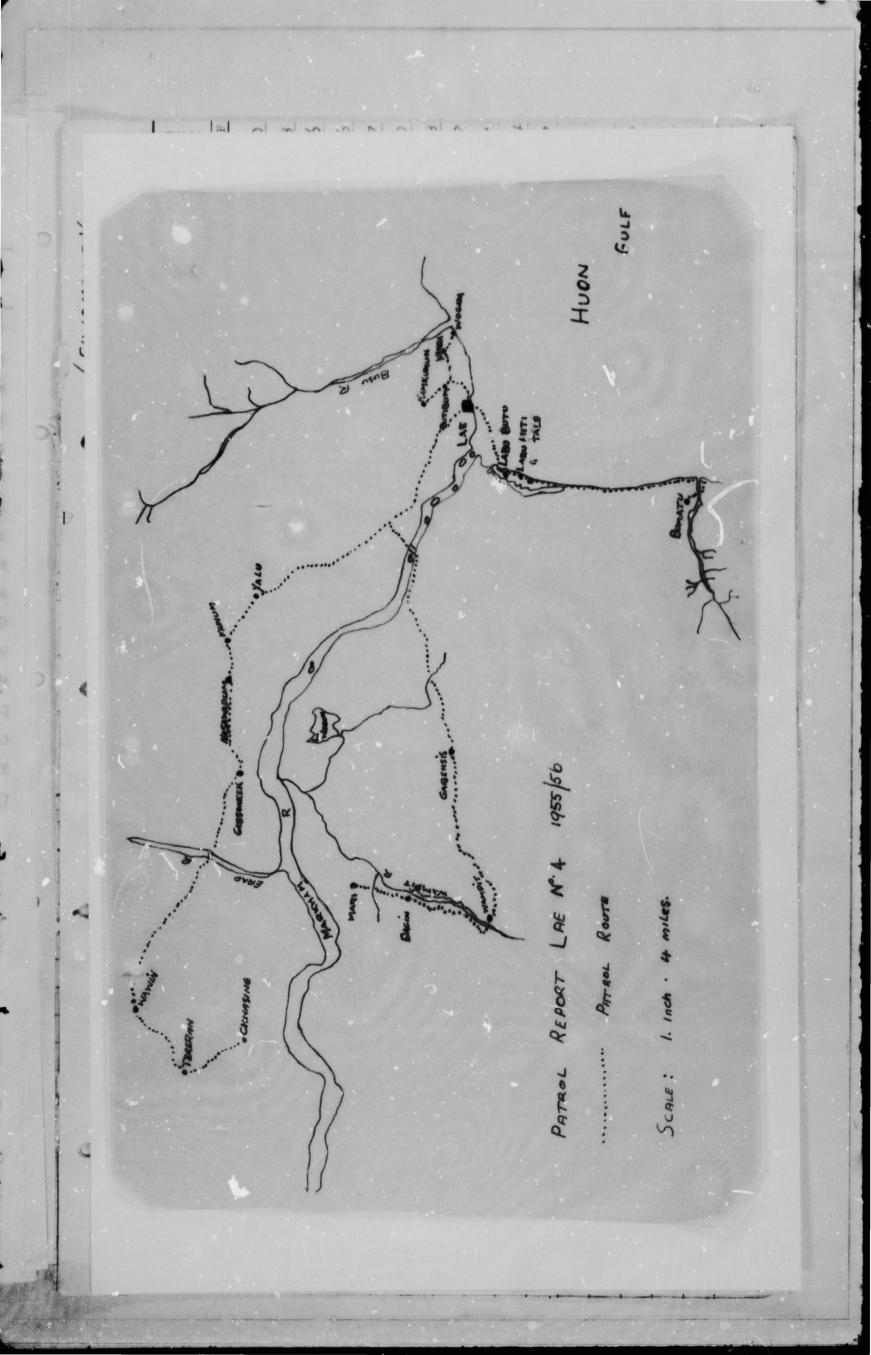

| 1,397                 | 126                   | 1,271             |
| ABSONKEK   | 3,105                 | Nil                   | 3,105             |
| AMPIT -    | 1,396                 | 38                    | 1,358             |
| ARI -      | 2,129                 | 605                   | 1,524             |
| AGIN       | 240                   | Nil                   | 240               |
| ABENSIS -  | 2,181                 | 87                    | 2,094             |
| ERERAN     | 436                   | . 16                  | 420               |
| HIVASING - | 3.068                 | 54                    | 3,014             |
| TOTALS:    | 31,300                | 1,121                 | 30,179            |

APPRCX. NO. PLANTED ON MAIN ROADS:

<u>7,000</u> 37,179

37,179



| 4                  |                |          | 1        |          |     |    | DEATHS | SH  |      |         |       | -                   | MIGRA | MIGRATIONS | ~   | Ar                 | ABSENT<br>T WORK | FORM | 12    | LLAGE<br>Students |         | POT       | LABOUR<br>POTENTIAL |         | FEMALES         | Size           |       | Govt. Print.<br>TOTALS<br>excluding absent | ů v     | () D     |
|--------------------|----------------|----------|----------|----------|-----|----|--------|-----|------|---------|-------|---------------------|-------|------------|-----|--------------------|------------------|------|-------|-------------------|---------|-----------|---------------------|---------|-----------------|----------------|-------|-------------------------------------------