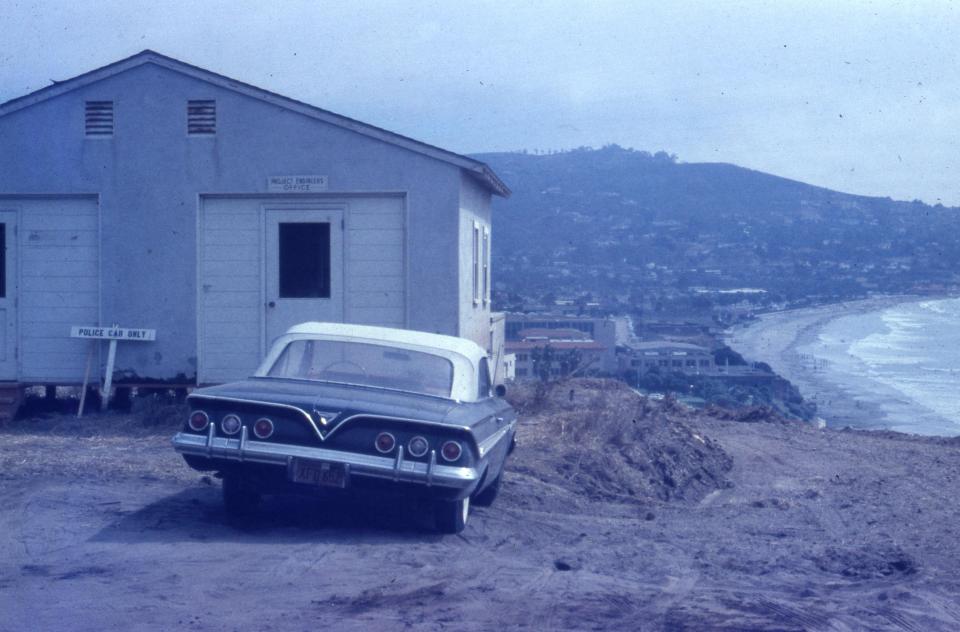

## SIO and IGPP, 1962 August 15-21

- 1. SIO campus
- 2. Scripps pier and beach
- 3. Scripps pier
- 4. Lunch area
- 5. View toward La Jolla Shores
- 6. IGPP construction site signage
- 7. Roel Construction Co. sign
- 8. Construction zone
- 9. Survey marker
- 10. Construction zone
- 11. Construction zone
- 12. SIO campus
- 13. Construction zone
- 14. SIO campus
- 15. IGPP project engineers office
- 16. Construction zone