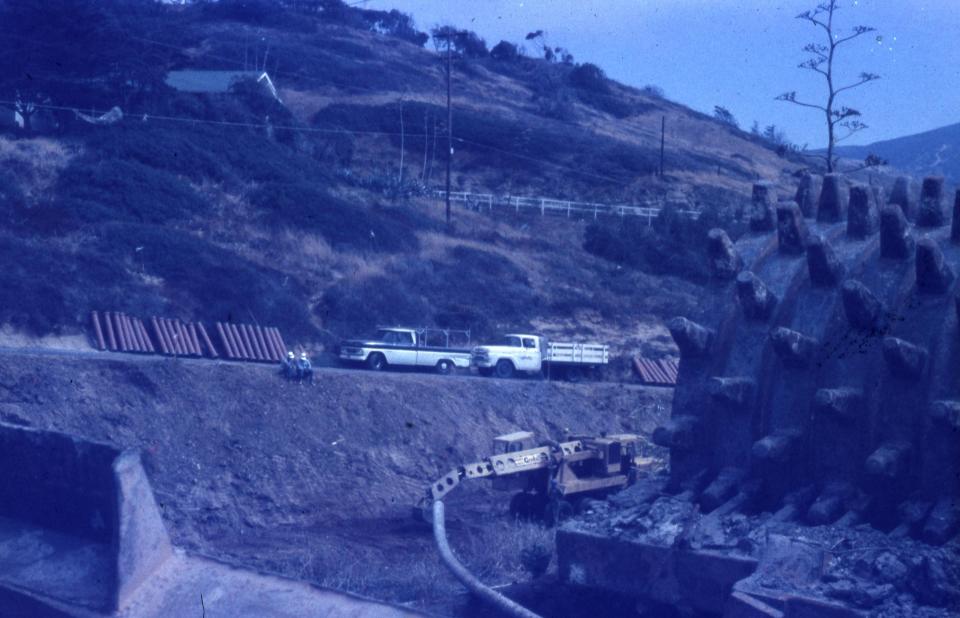

## SIO and IGPP, 1962 August 15-21

- 1. SIO campus
- 2. Scripps pier and beach
- 3. Scripps pier
- 4. Lunch area
- 5. View toward La Jolla Shores
- 6. IGPP construction site signage
- 7. Roel Construction Co. sign
- 8. Construction zone
- 9. Survey marker
- 10. Construction zone
- 11. Construction zone
- 12. SIO campus
- 13. Construction zone
- 14. SIO campus
- 15. IGPP project engineers office
- 16. Construction zone