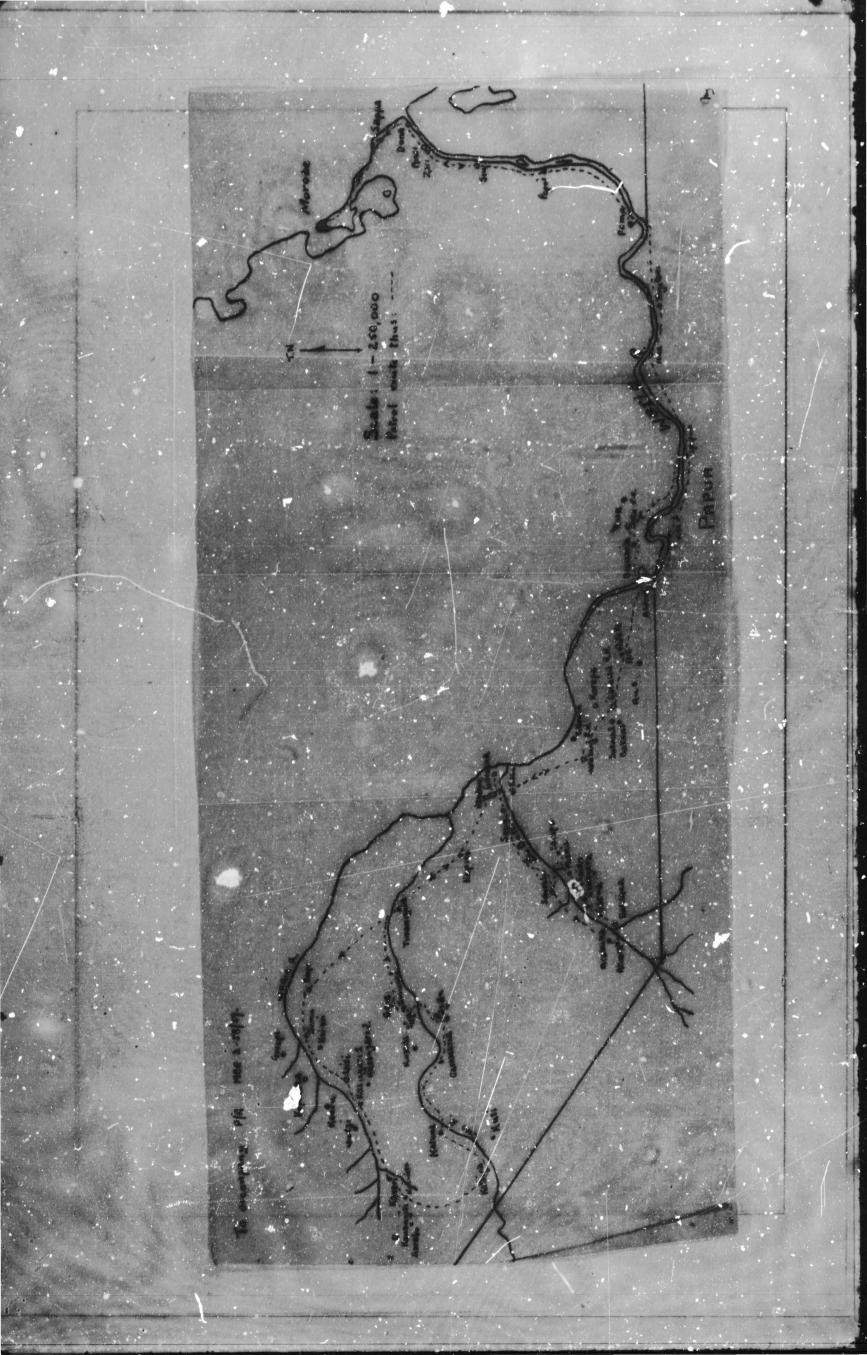

# INTRODUCTION

The area patrolled was the Morobe South Coast. This includes what were considered the Morobe South and the Lower Waris Sub-Divisions. With the introduction of Tex Census Divisions, the two Sub Divisions have been combined under the title of Morobe South Coast, on the suggestion of the Assistant District Object, Lae as population does not justify the area remaining livided.

There is a total of five different languages spoken in this area - CUENKA at EWARS, IAKORA at YAMINGA and S/PPA, BINANDERE spoken at EIA and GUGUMI, KAWAI at PEMA and all others are PEIA. I will investmate further the boundaries, and in my next report on this area may recommend the inclusion of PEMA with the Upper Waria area, and EWARE with the North Coast people, mainly SUENKAS.

I judged it more prudent to conduct this patrol by foot, although the large station powered cans build well be used for the coastal partion. The sea, on being the vet, strong winds can be experienced from the South-East with little warning, so over £300 worth of cance, engine and patrol equipment would have been endangered with no red. The patrol cost only £30 by road, hence this route was chosen.