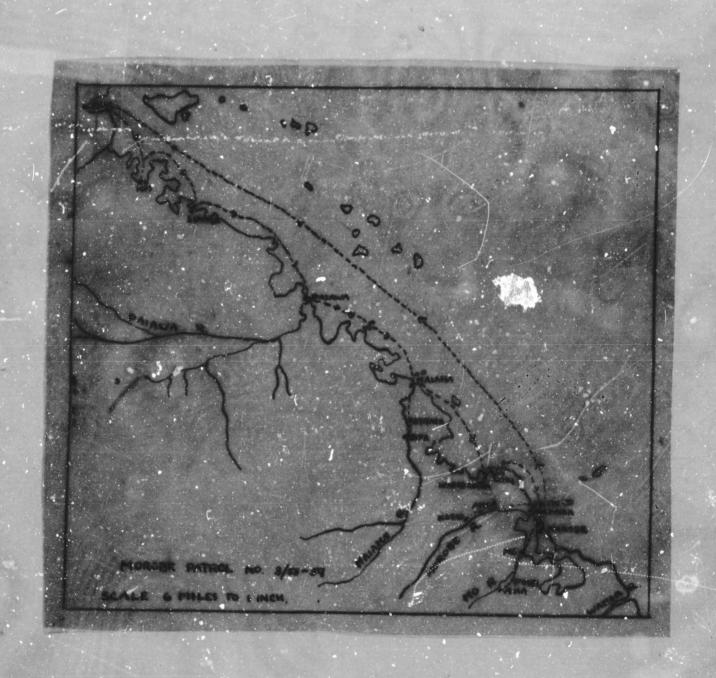

# INTRODUCTION

The area patrolled was the Morobe South Coast. This includes what were considered the Morobe South and the Lower Waris Sub-Divisions. With the introduction of Tex Census Divisions, the two Sub Divisions have been combined under the title of Morobe South Coast, on the suggestion of the Assistant District Object, Lae as population does not justify the area remaining livided.

There is a total of five different languages spoken in this area - CUENKA at EWARS, IAKORA at YAMINGA and S/PPA, BINANDERE spoken at EIA and GUGUMI, KAWAI at PEMA and all others are PEIA. I will investmate further the boundaries, and in my next report on this area may recommend the inclusion of PEMA with the Upper Waria area, and EWARE with the North Coast people, mainly SUENKAS.

I judged it more prudent to conduct this patrol by foot, although the large station powered cans build well be used for the coastal partion. The sea, on being the vet, strong winds can be experienced from the South-East with little warning, so over £300 worth of cance, engine and patrol equipment would have been endangered with no red. The patrol cost only £30 by road, hence this route was chosen.