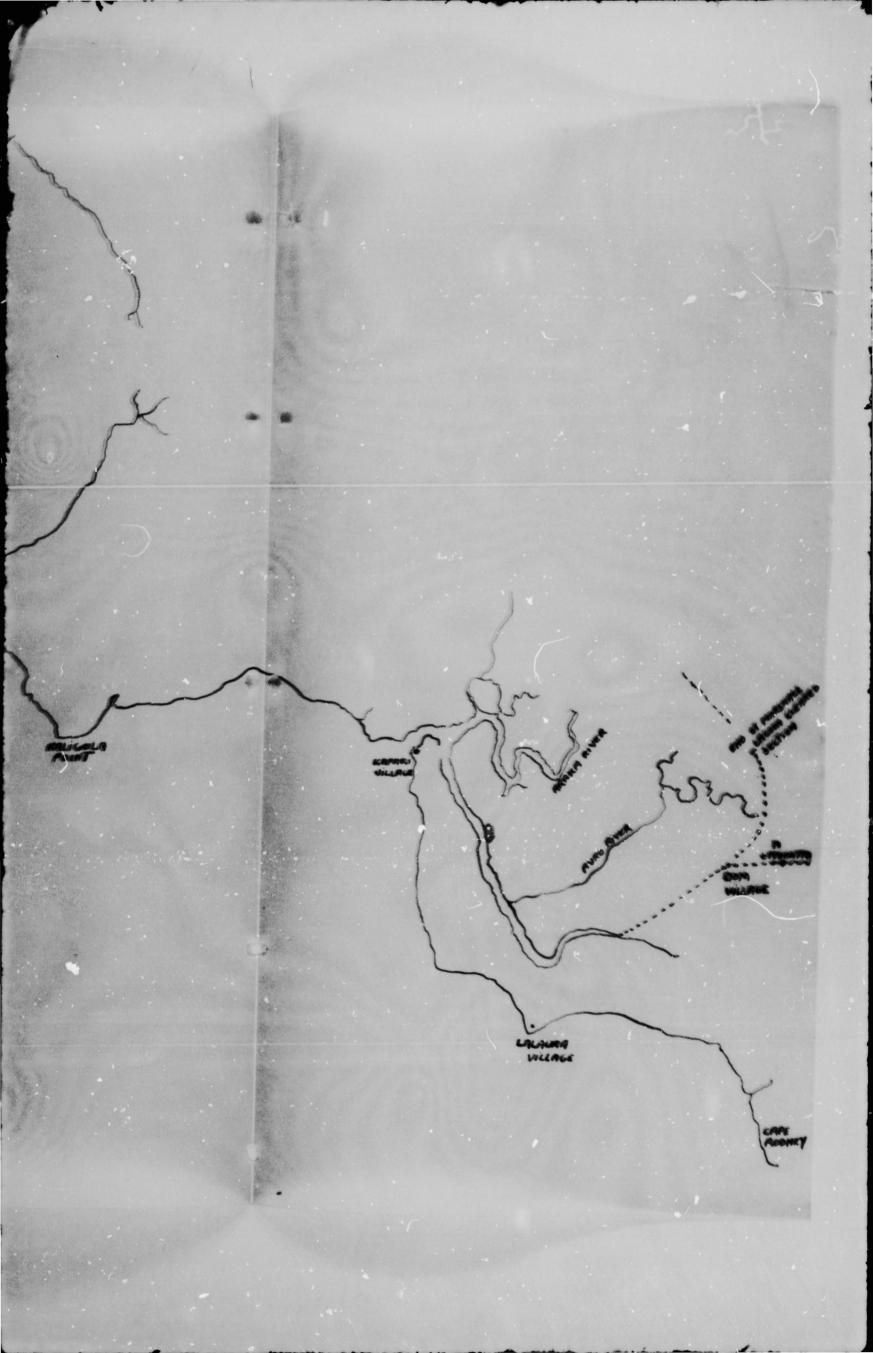

FRIDAY 1st. JULY, 1960: Departed ABAU 0810 hours per M.V. 'LOLORUA'. Arrived TUTUBU at 1030 hours. Heavy seas prevented a landing at TUTUBU so pressed on to OTOMATA, arriving 1125. Left OTOMATA on foot for TUTUBU arriving 1600. Meeting with village people to explain election procedure. Slept TUTUBU.

WEDNESDAY 6th. JULY, 1960: Departed BARAMATA No.4 on foot for DOMARA at 0800, arrived 0940. Conducted election. Slept DOMARA.

THURSDAY 7th. JULY, 1960: Departed DOMARA 1020 by cance. Landed at MORI River to look at land applied for by SDA Mission, thence on foot to DURAMU Village. Conducted election. Slept DURAMU.

FRIDAY 8th. JULY, 1960: Departed DURAMU on foot at 0755, arrived at river 0815. Departed up-river by cance at 0845. Arrived ANAGUINA landing at 1145. Proceeded on foot two hours twenty minutes to AMAU Village, arriving 1430. Slept MMAU.

SATURDAY 9th. JULY, 1960: Conducted election at AMAU. Slept AMAU.

SUNDAY 10th. JULY. 1960: Departed AMAU on foot for ANAGUINA at 0730, arrived1010. On by cance to DURAMU. Cance from DURAMU to ABAU, arriving ABAU at 1830. Slept ABAU.

VO

TUESDAY 19th. JULY. 1960: Departed OIO on foot for BAM at 0815, arriving 0845. Conducted election at BAM. Departed BAM 1130 for DOMA village, arriving 1230. Slept DOMA.

WEDNESDAY 20th. JULY. 1960: 0820 departed DOMA for BAU, arriving at 1030. Conducted election at EAU. Departed BAU on foot for DOMA at 1420, arriving 1630. Slept DOMA.