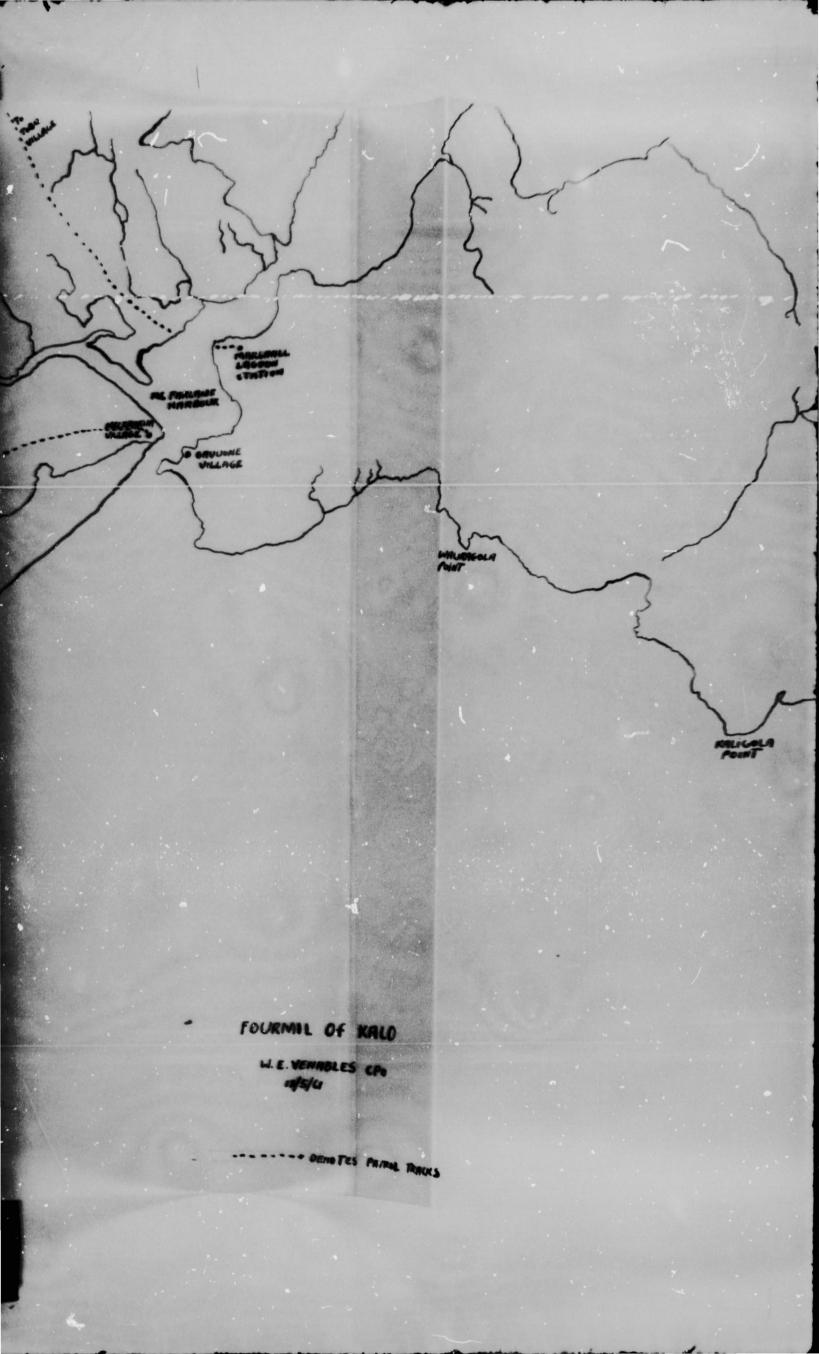

d in Patrol Instructions<br>b. In particular. I. Council survey of OBAHA Villagers.<br>2. Police Investigation at MAOPA.<br>Director of Native Affairs,<br>PORT MORESBY.<br>Forwarded, please.                                           |
| Objects of Patrol a. Various duties as listed in Patrol Instructions         b. In particular. I. Council survey of OBAHA Villagers.         2. Police Investigation at MAOPA.         Director of Native Affairs,         PORT MORESBY.         / /19         Director Commissioner |
| Objects of Patrol a. Various duties as listed in Patrol Instructions<br>b. In particular. I. Council survey of OBAHA Villagers.<br>2. Police Investigation at MAOPA.<br>Director of Native Affairs,<br>PORT MORESBY.<br>Forwarded, please.                                           |







JJJ/TH

COPY ONLY OF PATROL INSTRUCTIONS.

File: 30-I-I4/920

Sub-District Office, Gentral District, ABAU.

14th April, 1961.

Mr. W.Et Venables, Gade's Patrol Officer,

# PATROL INSTRUCTIONS MARSHALL LAGOON AREA.

You are to prepare to depart next week to the Marshall Lagoon area, upon completion of your work in hand at ABAW.

Your duties will require you to proceed to the Obahau area, and investigate whether the people are in favour of joining the Marshall Lagoon Council.

Whilst in the AROMA area, please arrange onward povement of WALA-IRU to Port Moresby. Police Radio I2 of "3/3/61 refers.

Also inspect the land LUA AUPO desires develop and comment on present improvements. Check if other persons with interests in the land will agree to sell their interests to LUA that ho may obtain