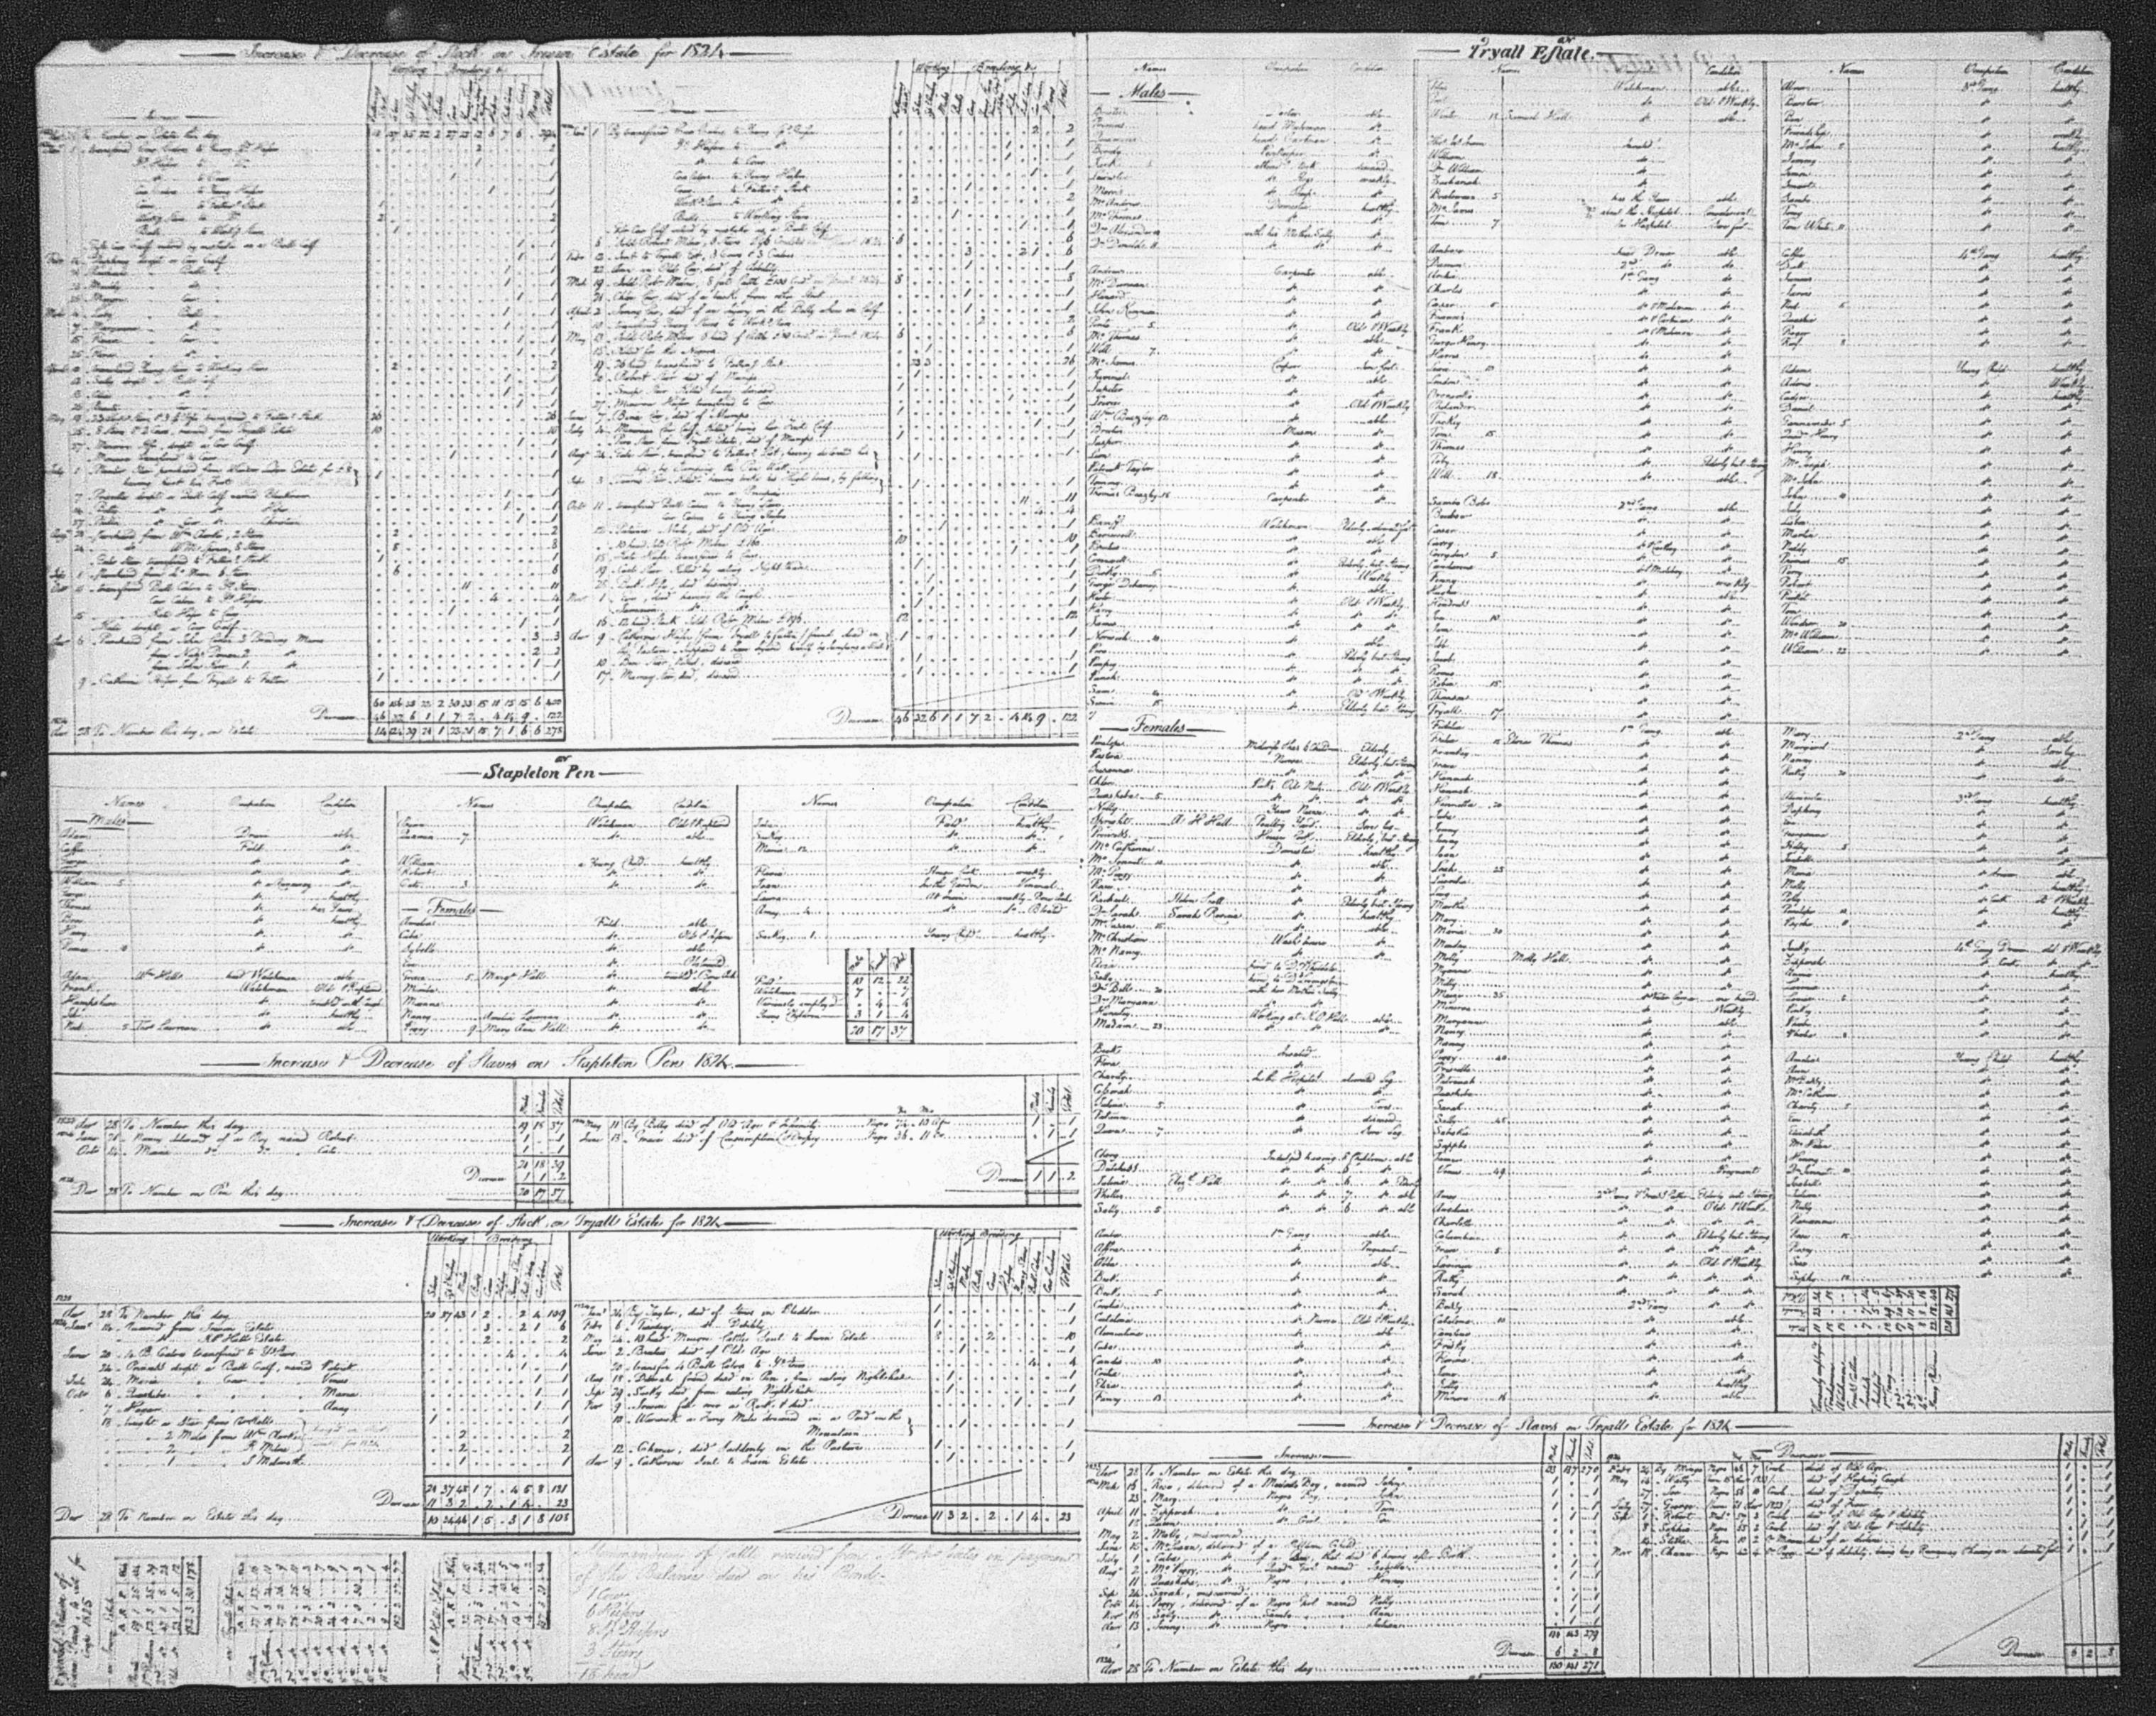

## PLANTATION AND ESTATE DOCUMENTS

- Documents for several estates - A return of slaves in the parish of Saint James the property of Thomas K. Hall Esq...on Irwin, 1825 January 1

**Copyright:** UC Regents