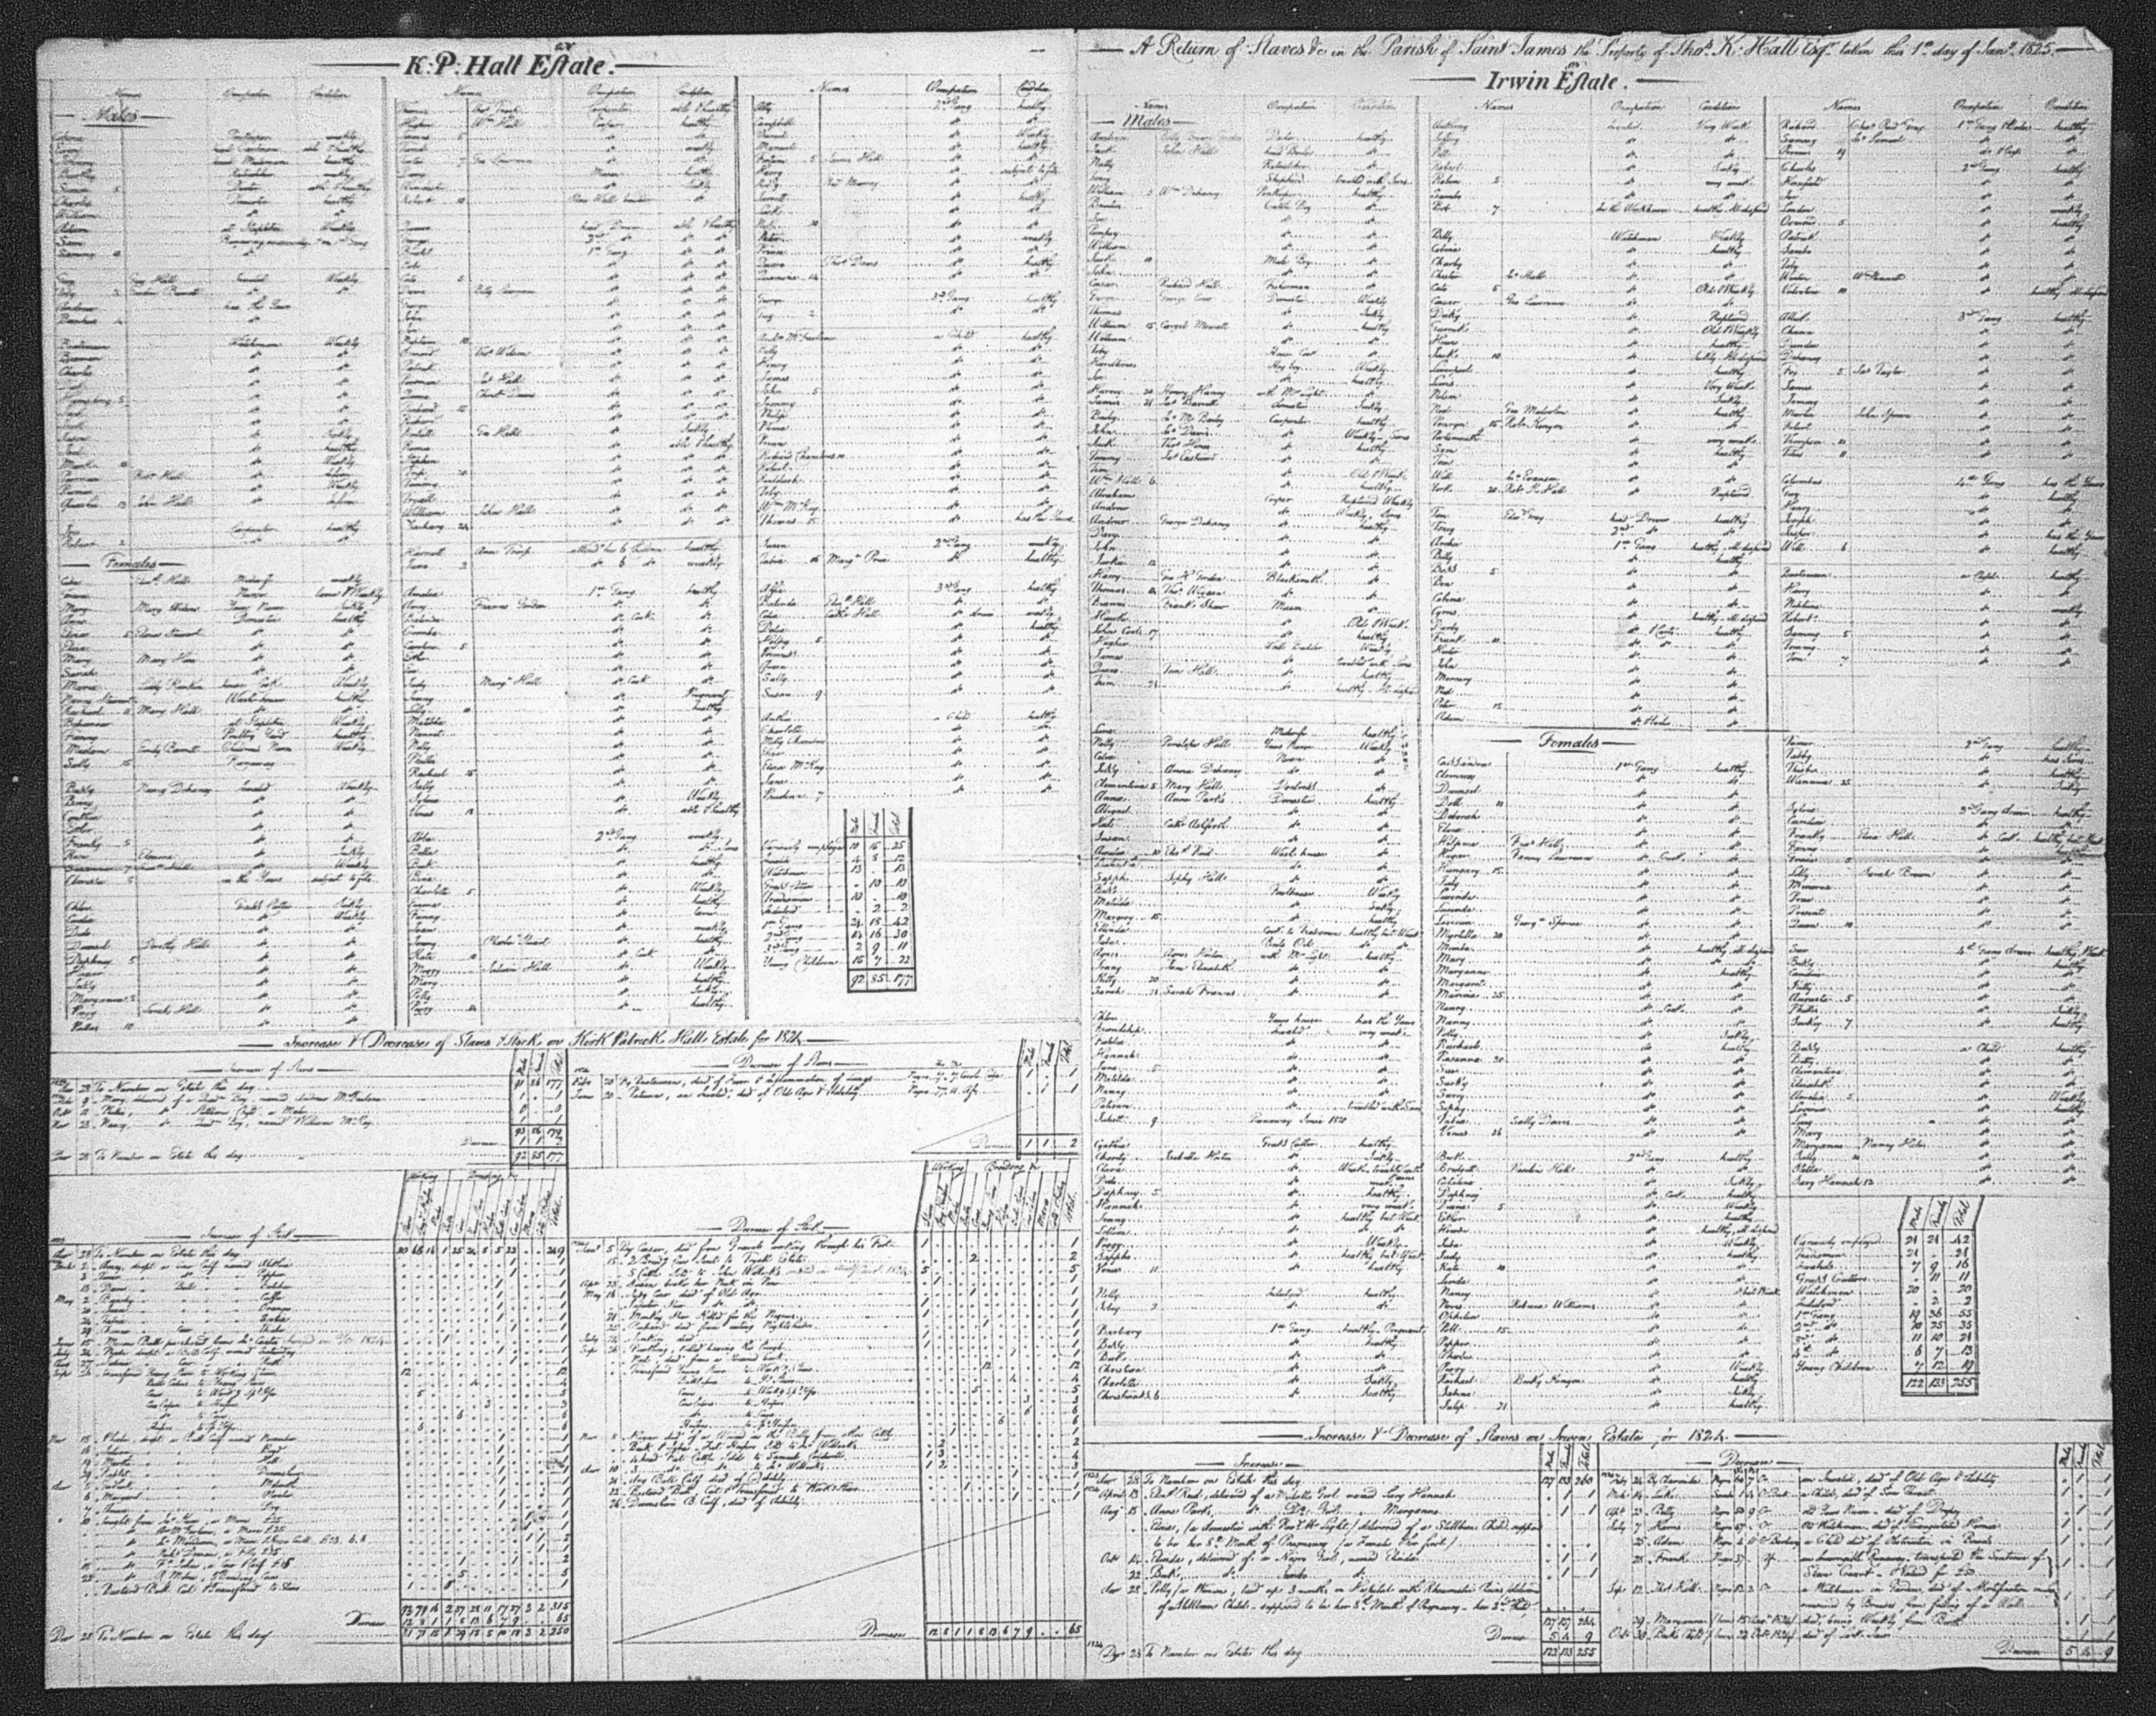

## PLANTATION AND ESTATE DOCUMENTS

- Documents for several estates - A return of slaves in the parish of Saint James the property of Thomas K. Hall Esq...on Irwin, 1825 January 1

**Copyright:** UC Regents