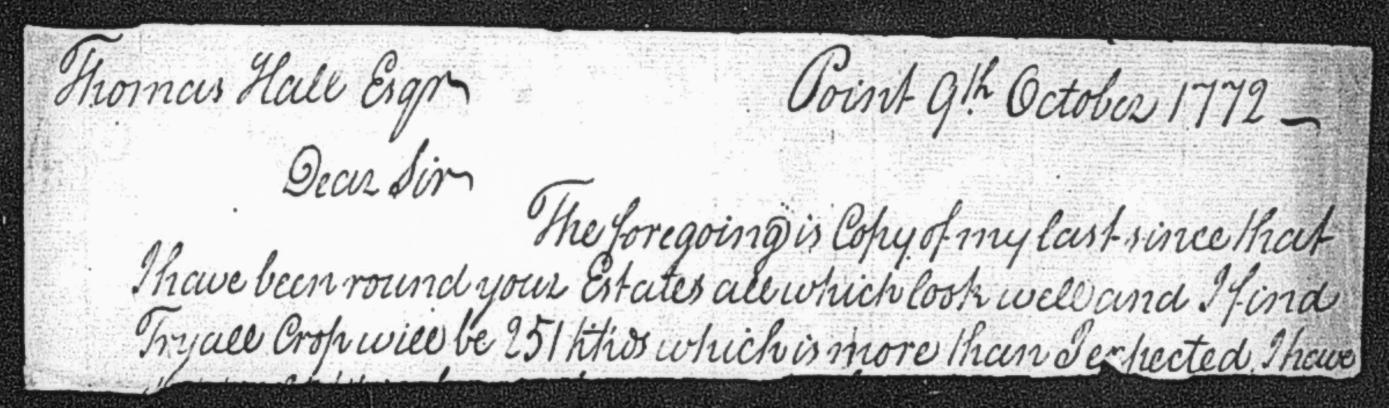

## MISCELLANEOUS DOCUMENTS - James Kerr to Thomas Hall [Fragment of a letter regarding Hallhead Estate], 1772 October 9

Copyright: UC Regents

**Use:** This work is available from the UC San Diego Libraries. This digital copy of the work is intended to support research, teaching, and private study.