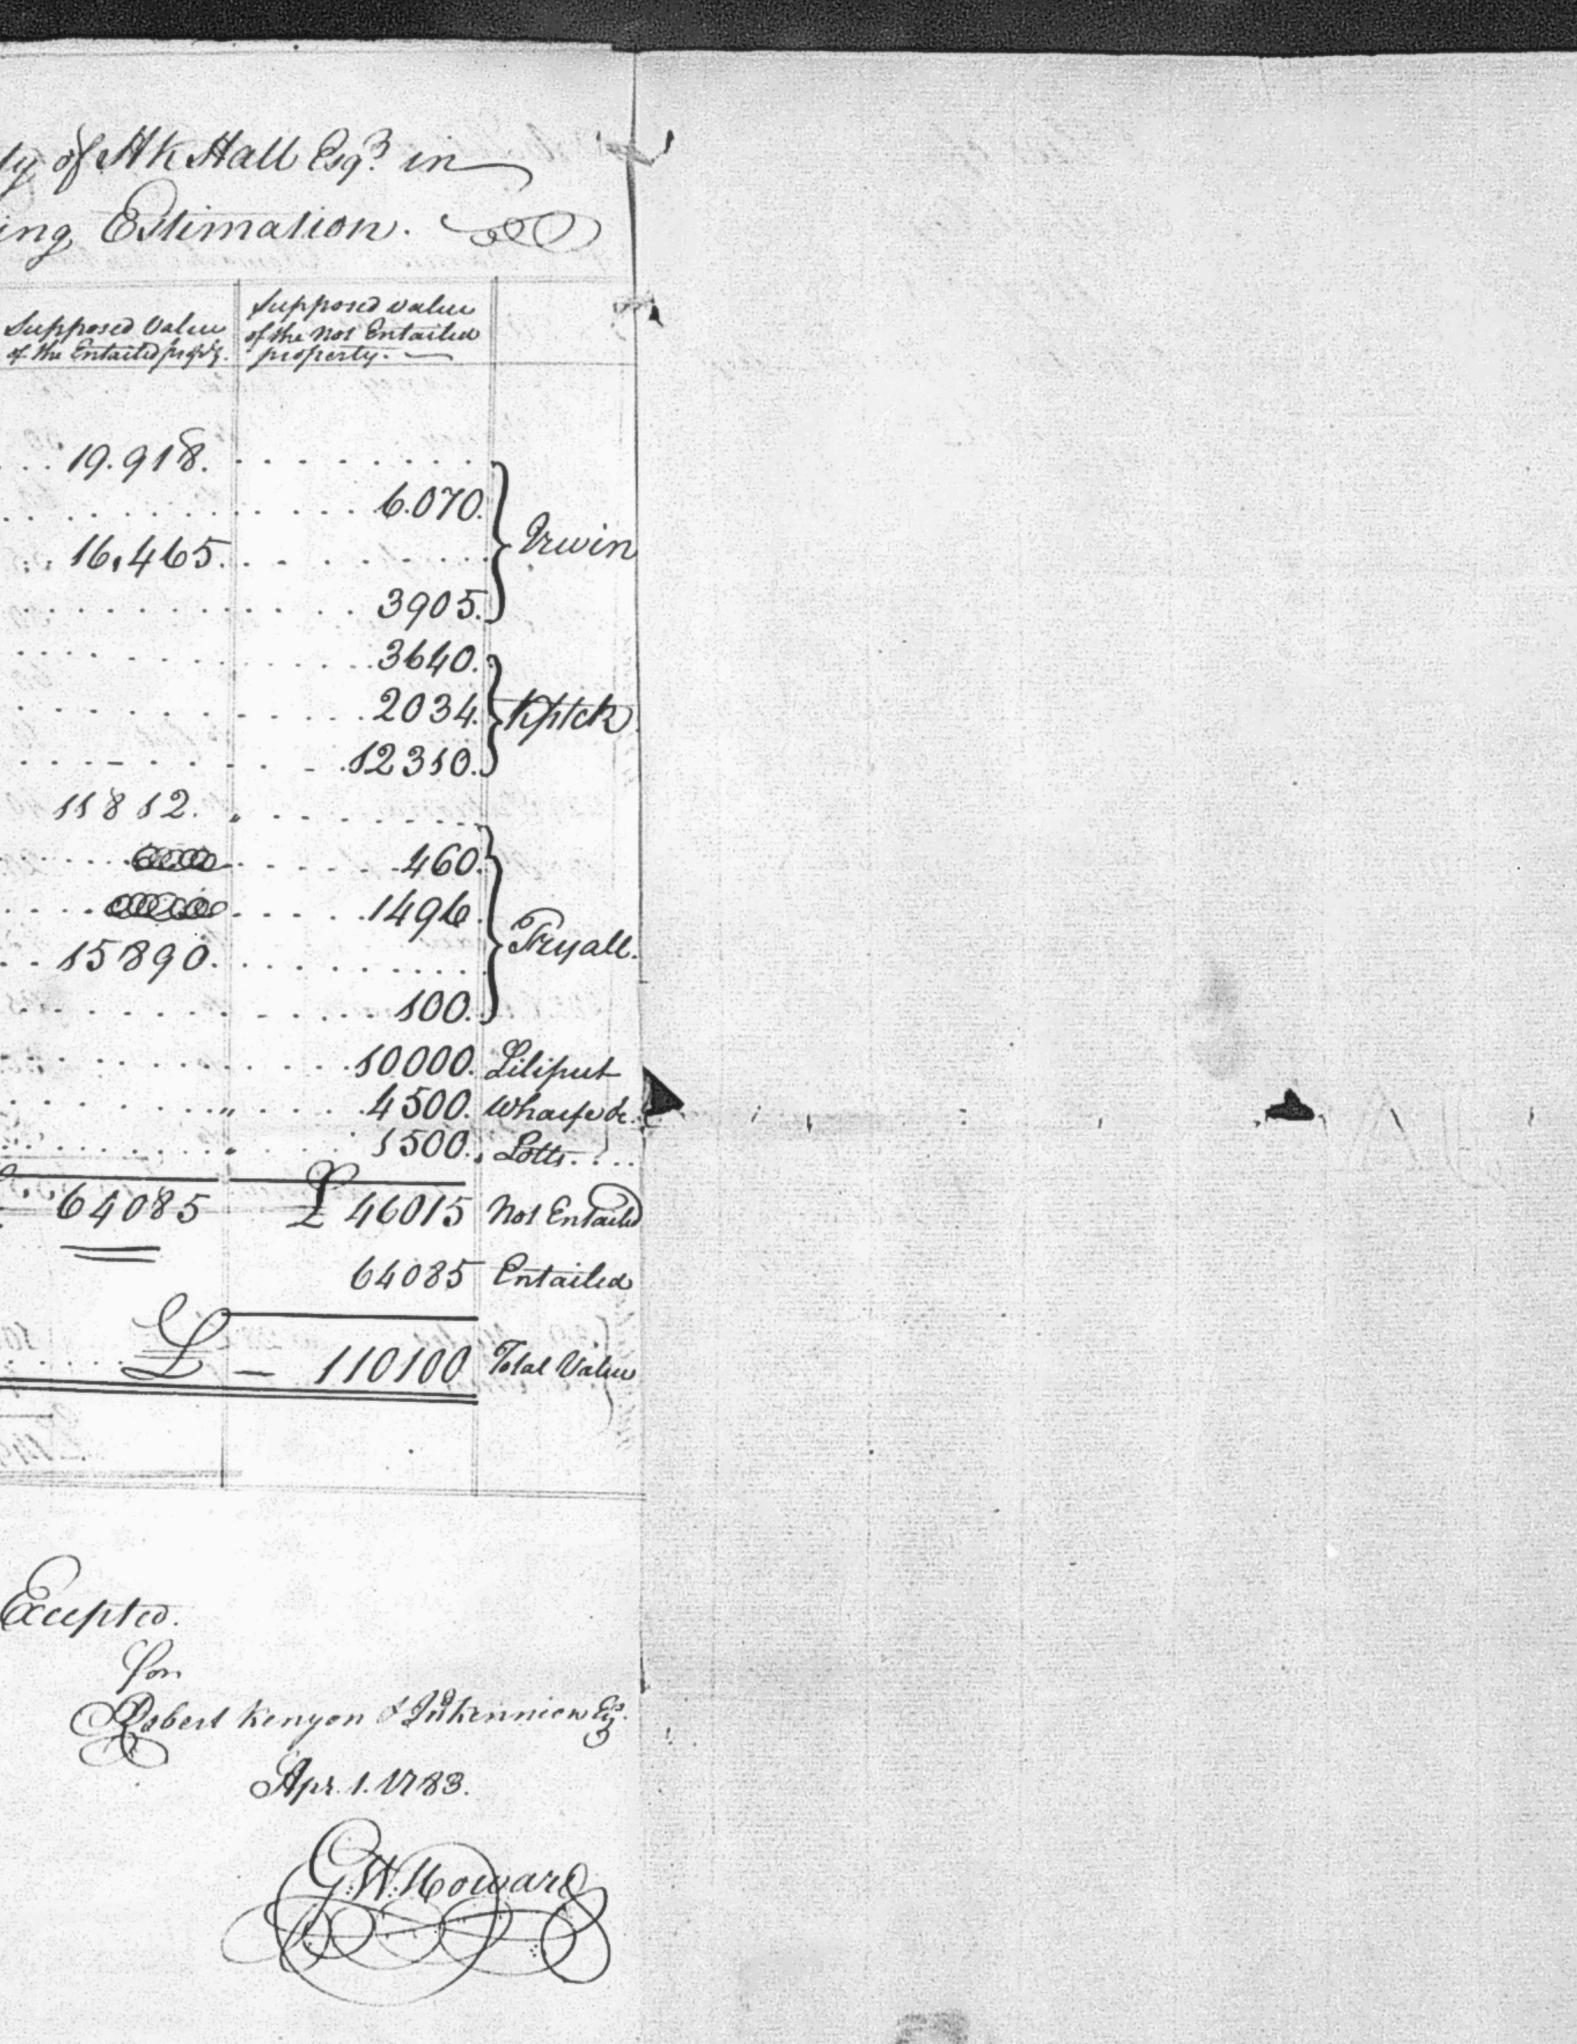

Checapitulation of the Deoperty of Ah Hall Big? in Clamaica from the Joregoing Estimation. 500 Entriles not Ent? not Ent. Entriled not Ent? Supposed Value Supposed Value of the not Entriled acres Land acres. Hoch. negroes. negroes of the Entrile of the not Entriled elas Szwin. . Q.102 . . . 19.918. 1991:3.6. . . SID. ................. - . . . 244. 1 ... 182. 707.2.6 23. . 74. . · · @@@@@. . 245. -15890. 1.5. . 550 ..... . . . . . 756 295 1 64085 539. Total : Errous Ecuptio.