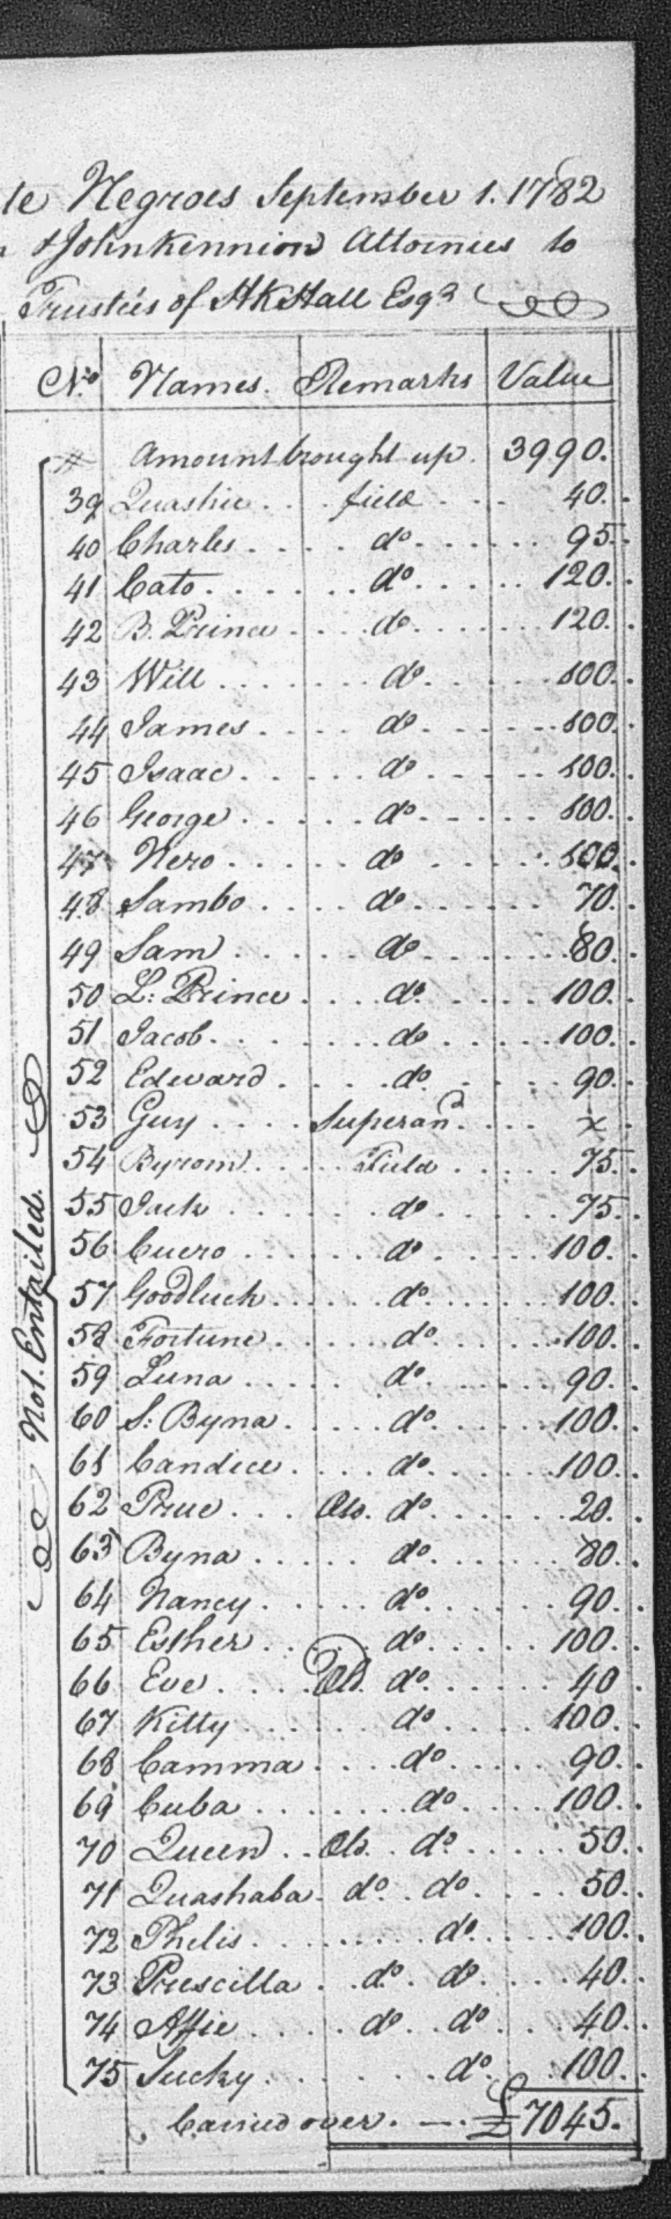

A List of Arwing negroes continued is In List of hirkpatrick Estate Regroes September 1. 1182 as taken by Meps Robert Kenyon Hohn Kinning attoines to Os Mamer Remarks Value Mels Kennion baldwell & Smith Frusters of Aketall Egg 200 6 56 amount his over ..... 22275. No Marnes. Remarks Value 15 Quamina Driver. .. 160. 4 Quarveo . Carpenter ... 250. 5 Pero .... de ..... 800. 41. Mules ... a 232 .... 1312 3 O. budjo. . Superanuated. ~ \* CN. 323. amitted which occasions the lass negra 34. young . d. . 12 t. . 408. 10 Join. . . . do. . . . . 100. not to les rectioned. 11 Dichy . . . do . . . . 100. 12 Vitur ... Clavon. .... 120. 26. J 14 Cammy . Sawyer ..... 150. 23. Calves .... 6. , 138 244 23905 10 3 16 Bubbenna . field ..... 80. S 18 Quanco. baltman. 150. 8 23 Vacto .... do ... \* 3 56 buero \$ 21 abraham .. do ..... 90. Were for a star and the star in the star i A Star Star All General States and States States 22 Billy .... do .... 75. 23 Luamina - . do ..... 100. 8 60 S. Byna. ... do ... Martin Contraction -Cash all rother ... M. ... 15 24 Mingo .... de. .... 75. 65 bandice. . . de. . . Strange and Marian Same 1 Star / Garate ... May .... Store ..... 2 25 basar ... do .... 100. 62 Srue ... Als. do .... and so million 26 buffer. ... de. ... 100. 0 63 Byna .... do ... 1 64 hancy .... do ... 1. Sile . . . . . . Sile . . . . 65 Wither .... do .... 28 budjoe ... de ... 100. and the second sec 36 receller . . . . . . . . . . . . . . . . . . 66 Ever. . . . . . . . . . . . . 29 Adam. ... do .... 90. 67 Killy ... do ... 30 Bristol .... do .... 100. the second states where a state where where 68 bamma ... do. . Sty methoden that Provide Some 1000. 35 Voorman. . . de. ..... 100. 6. Champelling Monder . 90. A CARLES AND A CAR 33 Mamleh ... do. ... 90. All and a second rates 34 Punch .... de. ... 40. A second se ALCONDER STR. 6a. 35 Sim .... do .... 40. and the second sec 1. 25 Say 36 Philip. ... d. ... 100. 1 Ster and the state The second of 10.1 37 Jasper .... do .... 90. and the second termination and the 38 George ... a. 60. 40. the establish is the house that 40. Carres ! Carries above \$3990.